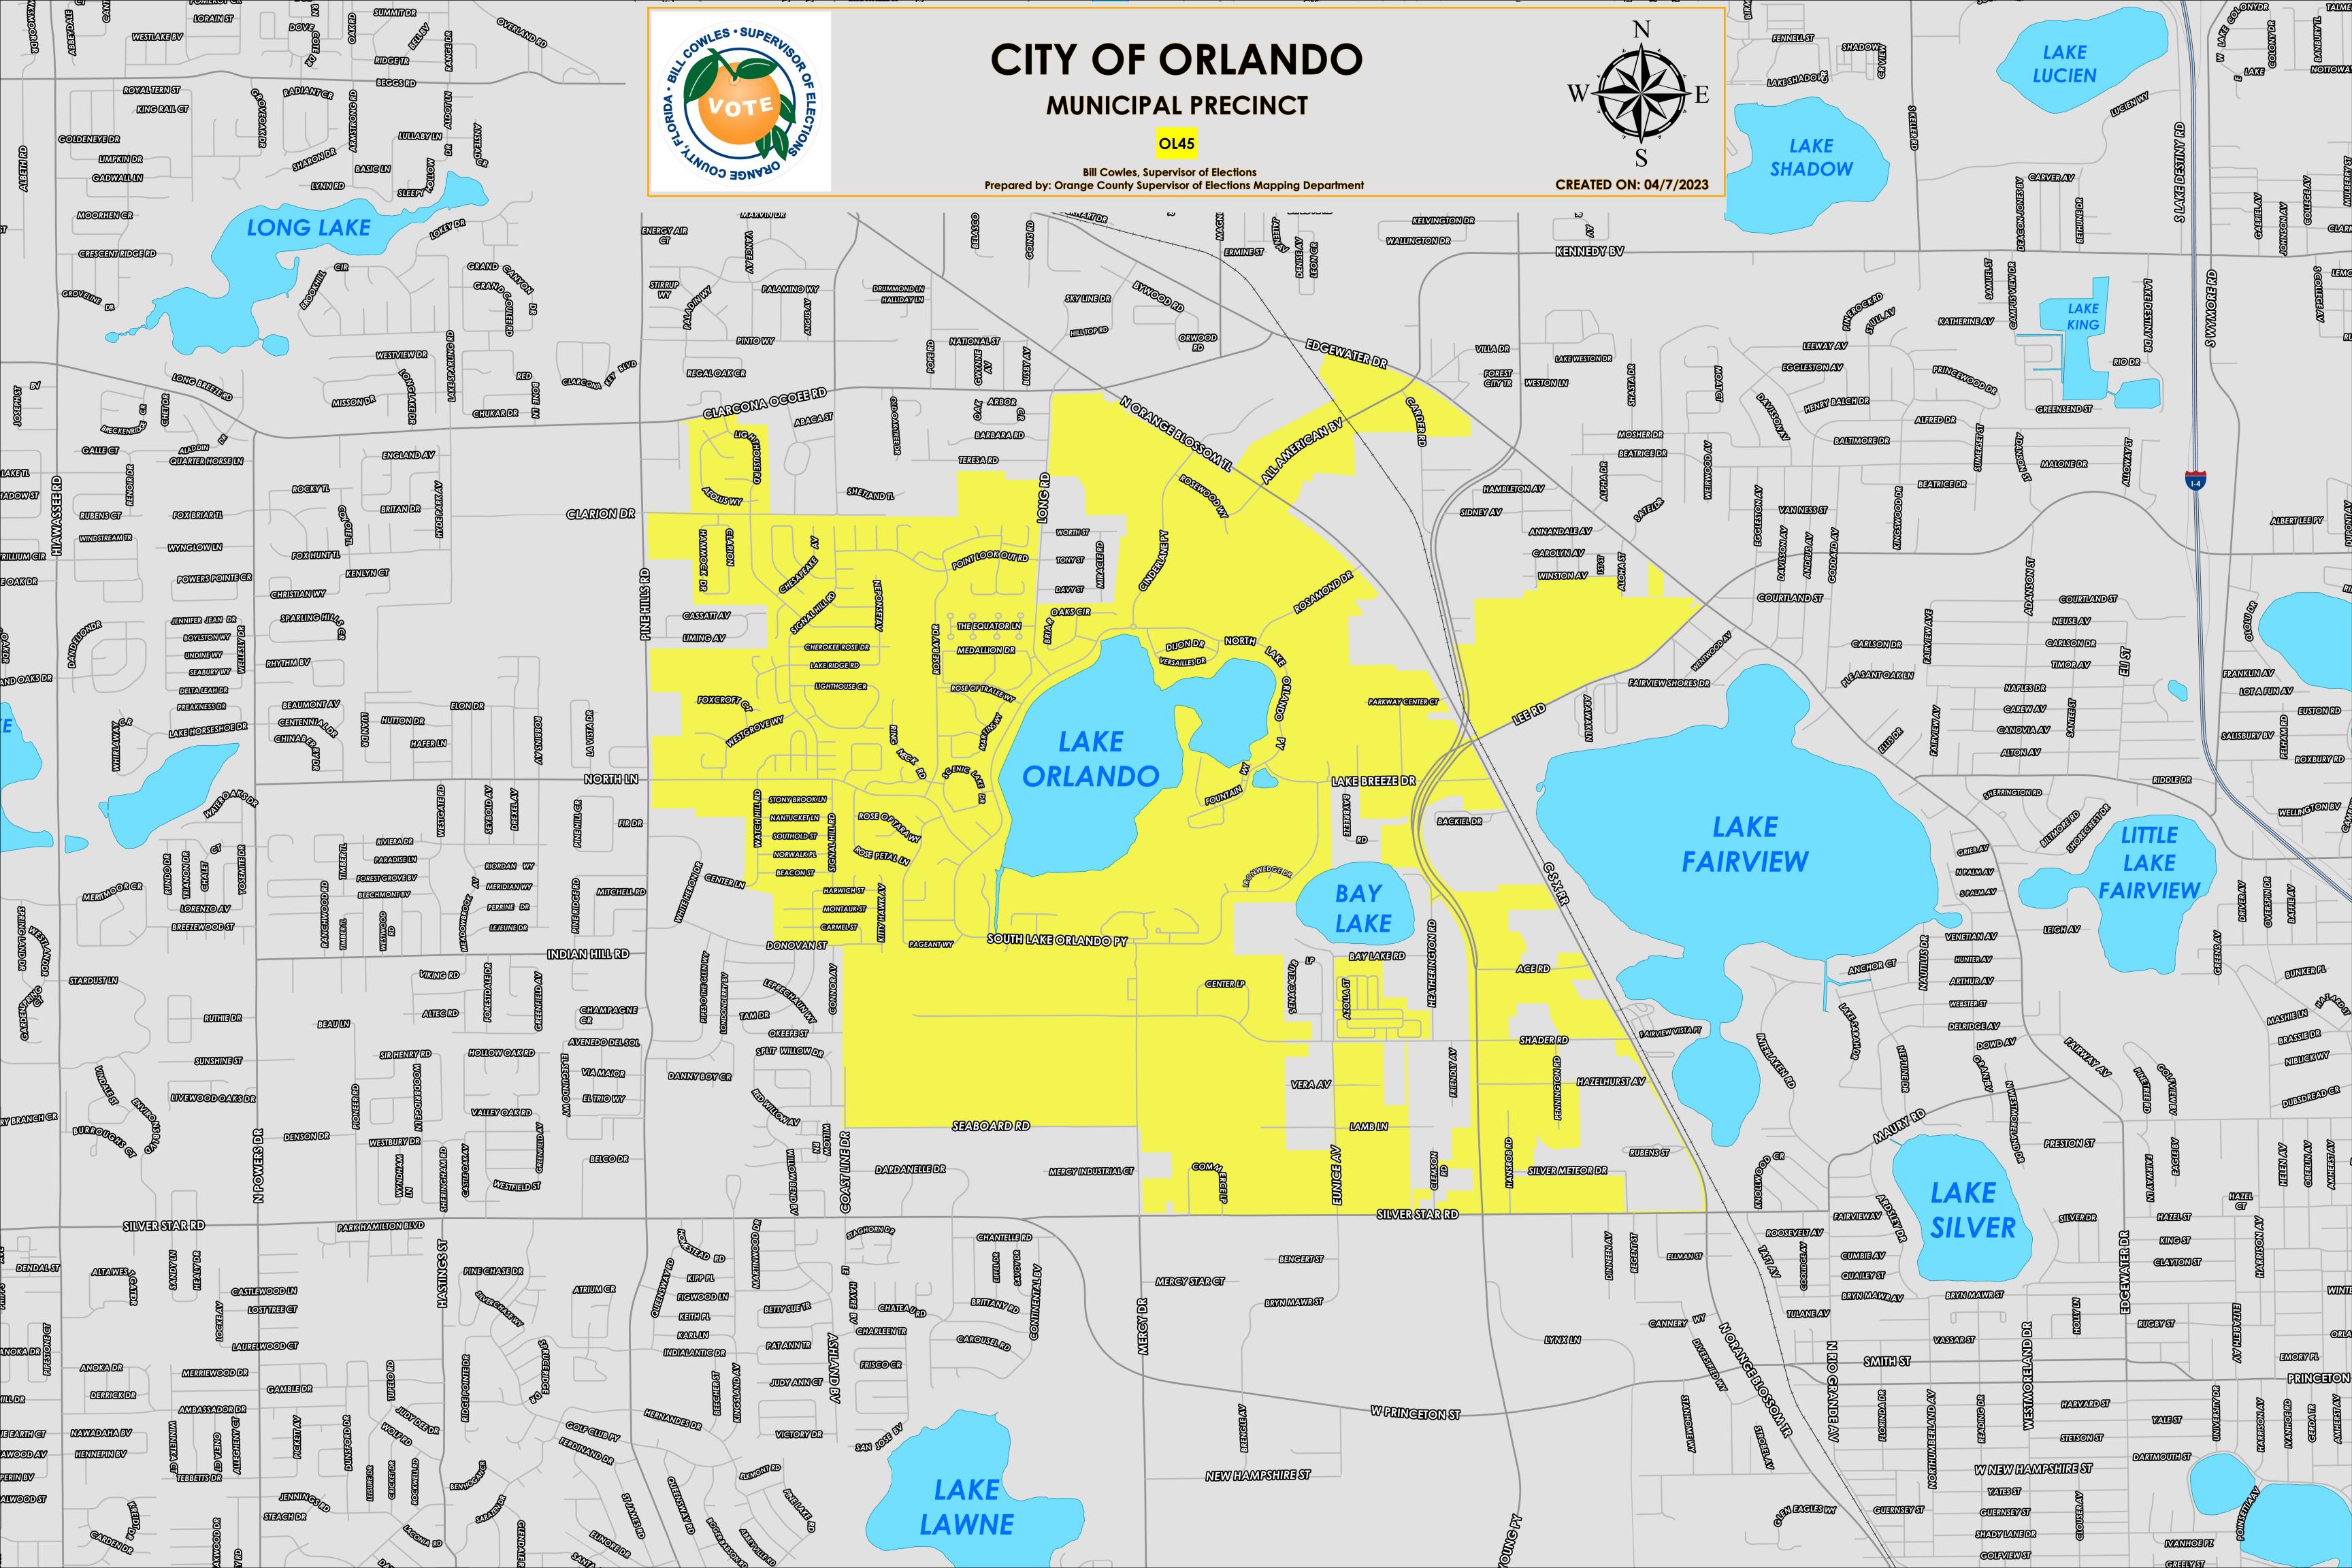

The City of Orlando District 3 in Orange County, Florida contains municipal precincts OL45.

Municipal precinct OL45 approximately extends north along Edgewater Drive and Clarcona Ocoee Road, east along CSX Railroad and Edgewater Dr, south along Silver Star Road, and west along Coast Line Drive and Pine Hills Road. Within these borders are many sections which are considered unincorporated Orange County, and not part of the City of Orlando. This municipal precinct also includes the following Orange County precincts:

This map was printed on April 7th, 2023, by the Orange County Supervisor of Elections Mapping Department. Bill Cowles is the Supervisor of Elections at the time of production. More voter information can be found on our website.