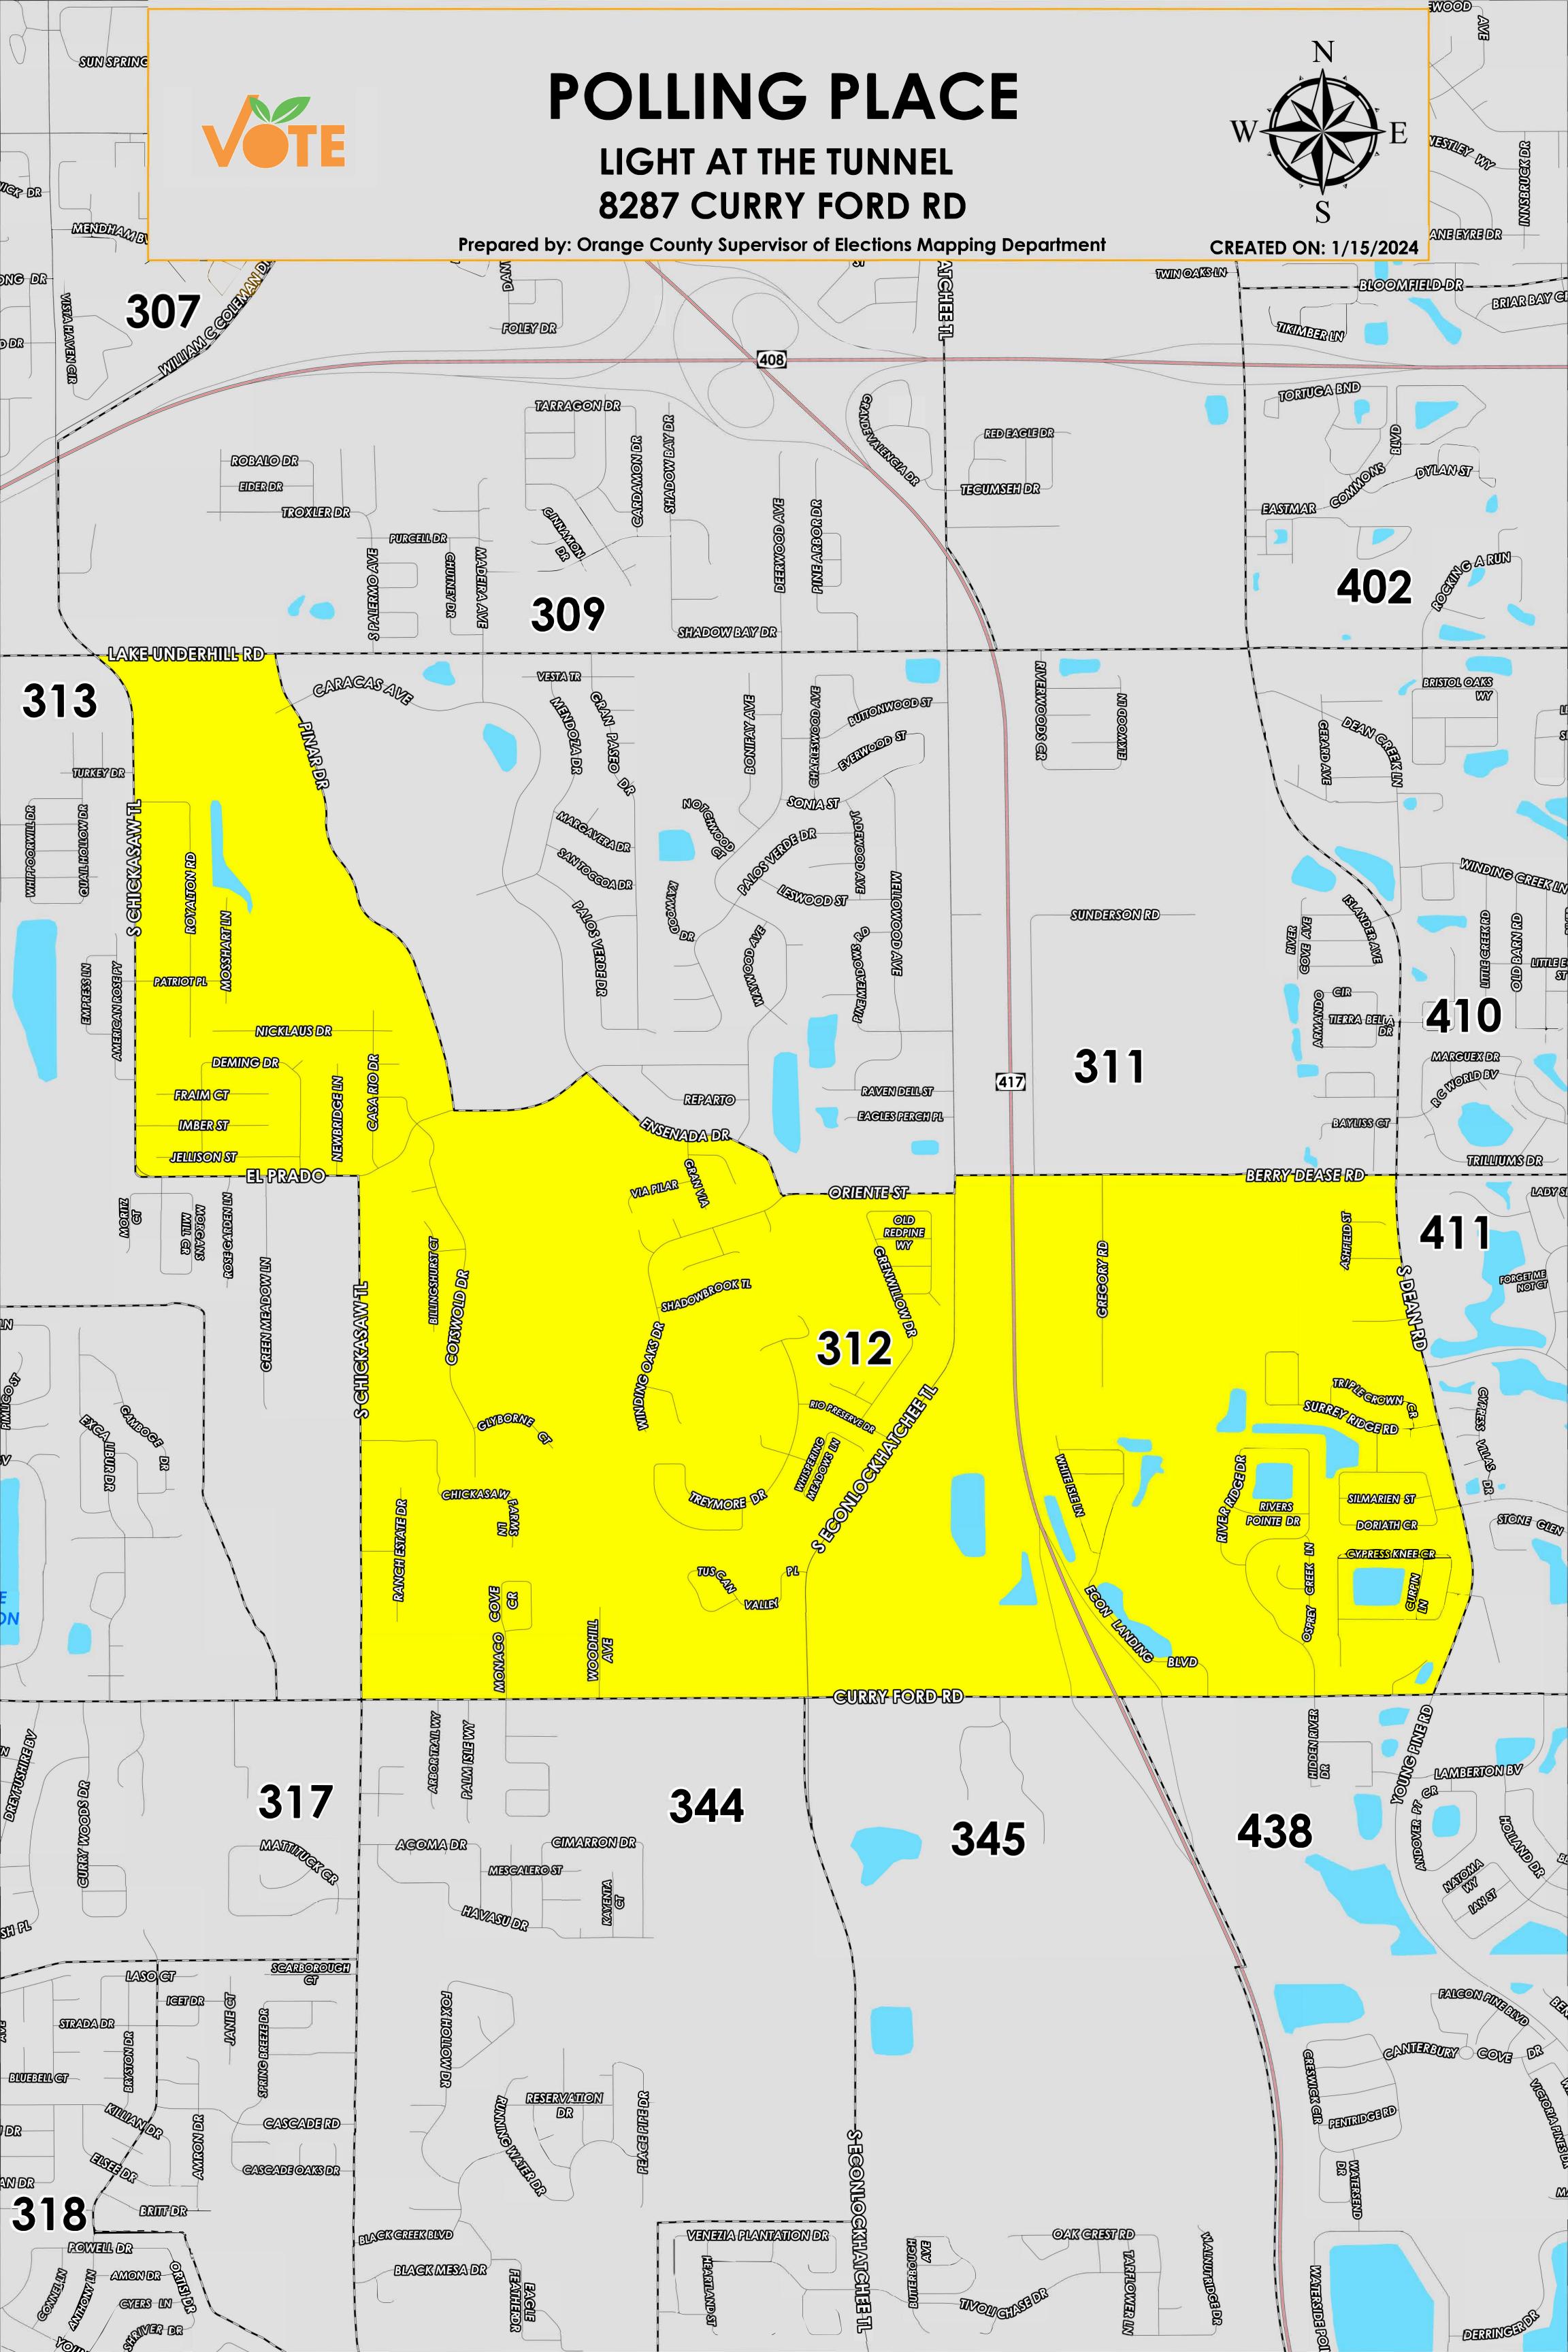

The Polling Place for Precinct 312 is Life at the Tunnel at 8287 Curry Ford Road.

Precinct 312 (2024) northern boundary follows a road combination of Berry Dease Road, Oriente Street, El Prado Avenue and extends to Lake Underhill Road. The western boundary follows along South Chickasaw Trail. The southern boundary follows a section of El Prado south of Jellision Street and extends to Curry Ford Road. The eastern boundary follows South Dean Road and extends to Pinar Drive.

Precinct 312 contains sub precincts of:

312A is with district assignments of U.S. Congress 10, State Senate 17, State House 43, County Commission 3, and School Board 2.

312B is with district assignments of U.S. Congress 10, State Senate 17, State House 35, County Commission 3, and School Board 2.