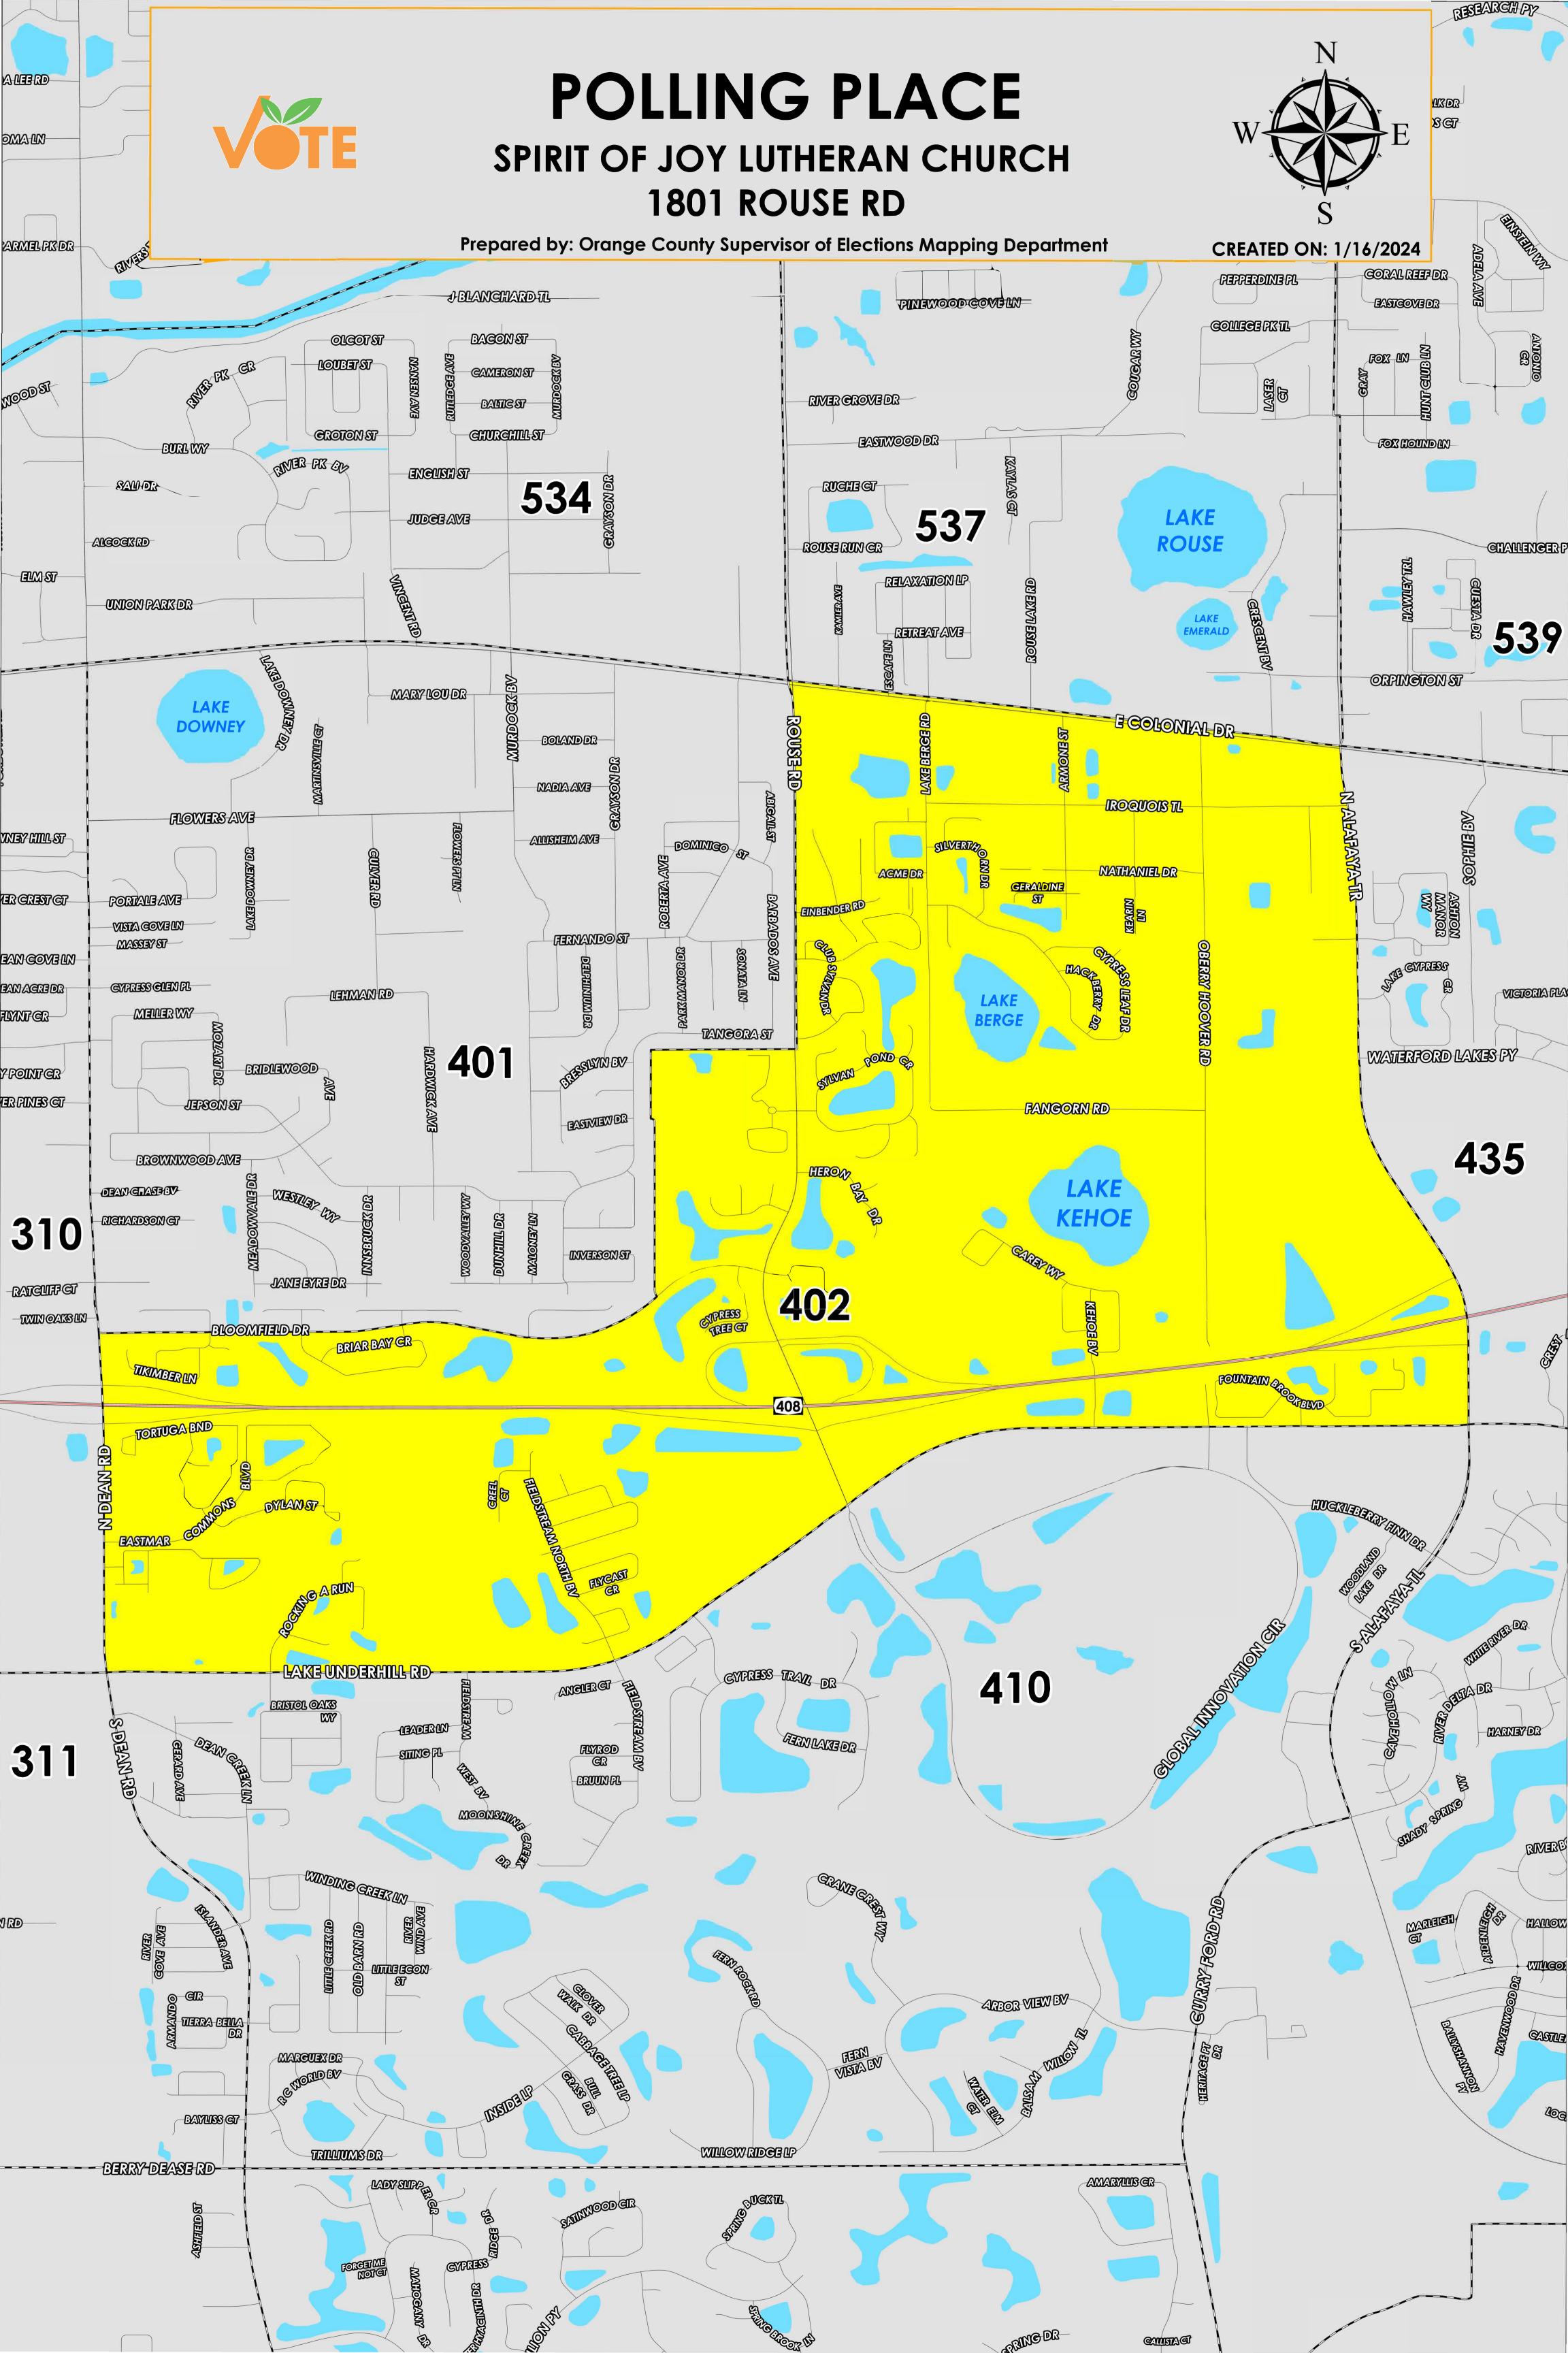

The Polling Place for Precinct 402 is Spirit of Joy Lutheran Church at 1801 Rouse Road.

Precinct 402 (2024) northern boundary follows along Bloomfield Drive and continues up to East Colonial Drive. The western boundary follows along Rouse Road then continues parallel east of Murdock Boulevard and extends to South Dean Road. The southern boundary follows along Lake Underhill Road, and the eastern boundary follows along North Alafaya Trail.

Precinct 402 has sub precincts of:

402A is with district assignments of U.S. Congress 10, State Senate 17, State House 43, County Commission 4, and School Board 1.

402B is with district assignments of U.S. Congress 10, State Senate 17, State House 35, County Commission 4, and School Board 1.