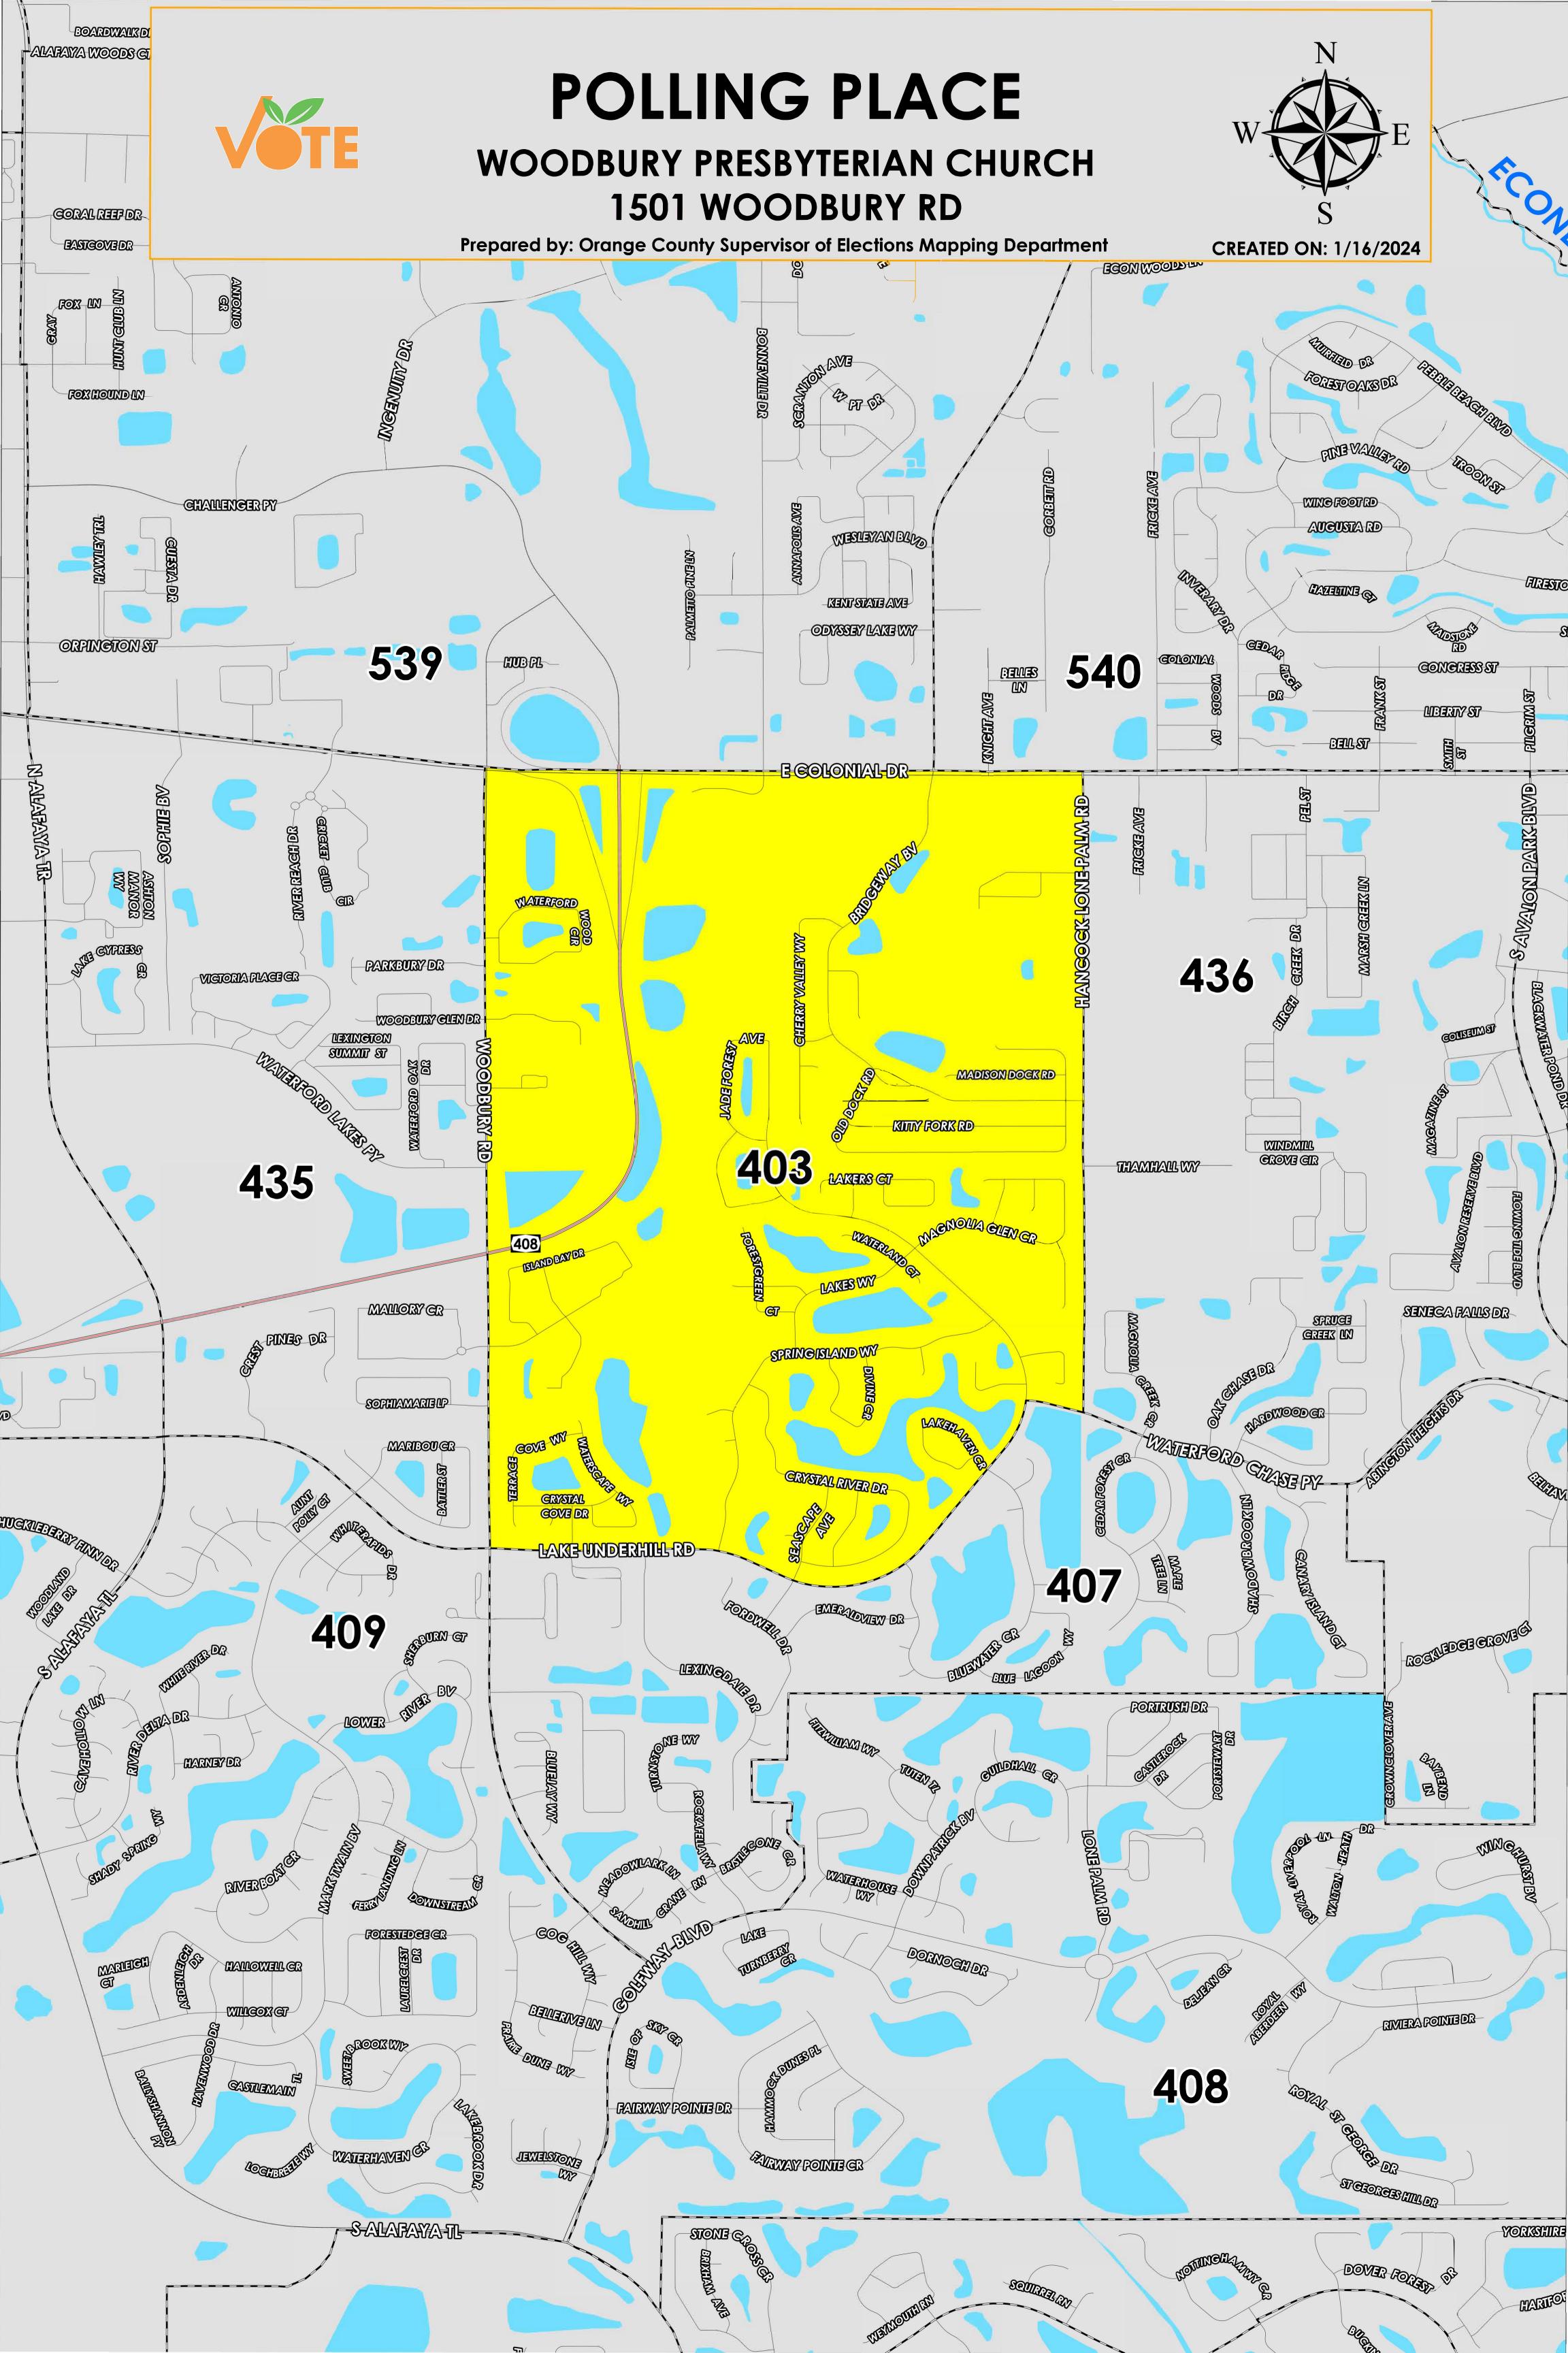

The Polling Place for Precinct 403 is Woodbury Presbyterian Church at 1501 Woodbury Road.

Precinct 403 (2024) northern boundary follows along East Colonial Drive, the western boundary follows along Woodbury Road, the southern boundary follows along Lake Underhill Road and continues onto a section Waterford Chase Parkway. The eastern boundary follows along Hancock Lone Palm Road.

403S is with district assignments of U.S. Congress 10, State Senate 17, State House 35, County Commission 4, and School Board 1.

For more detailed views of other county and municipal precincts, <u>visit the District and Precinct Maps</u> <u>page</u>. For more information about precinct boundaries, contact the <u>Orange County Supervisor of Elections office</u>

This map was produced by the Orange County Supervisor of Elections Mapping Department. Additional voter information can be found on our website.