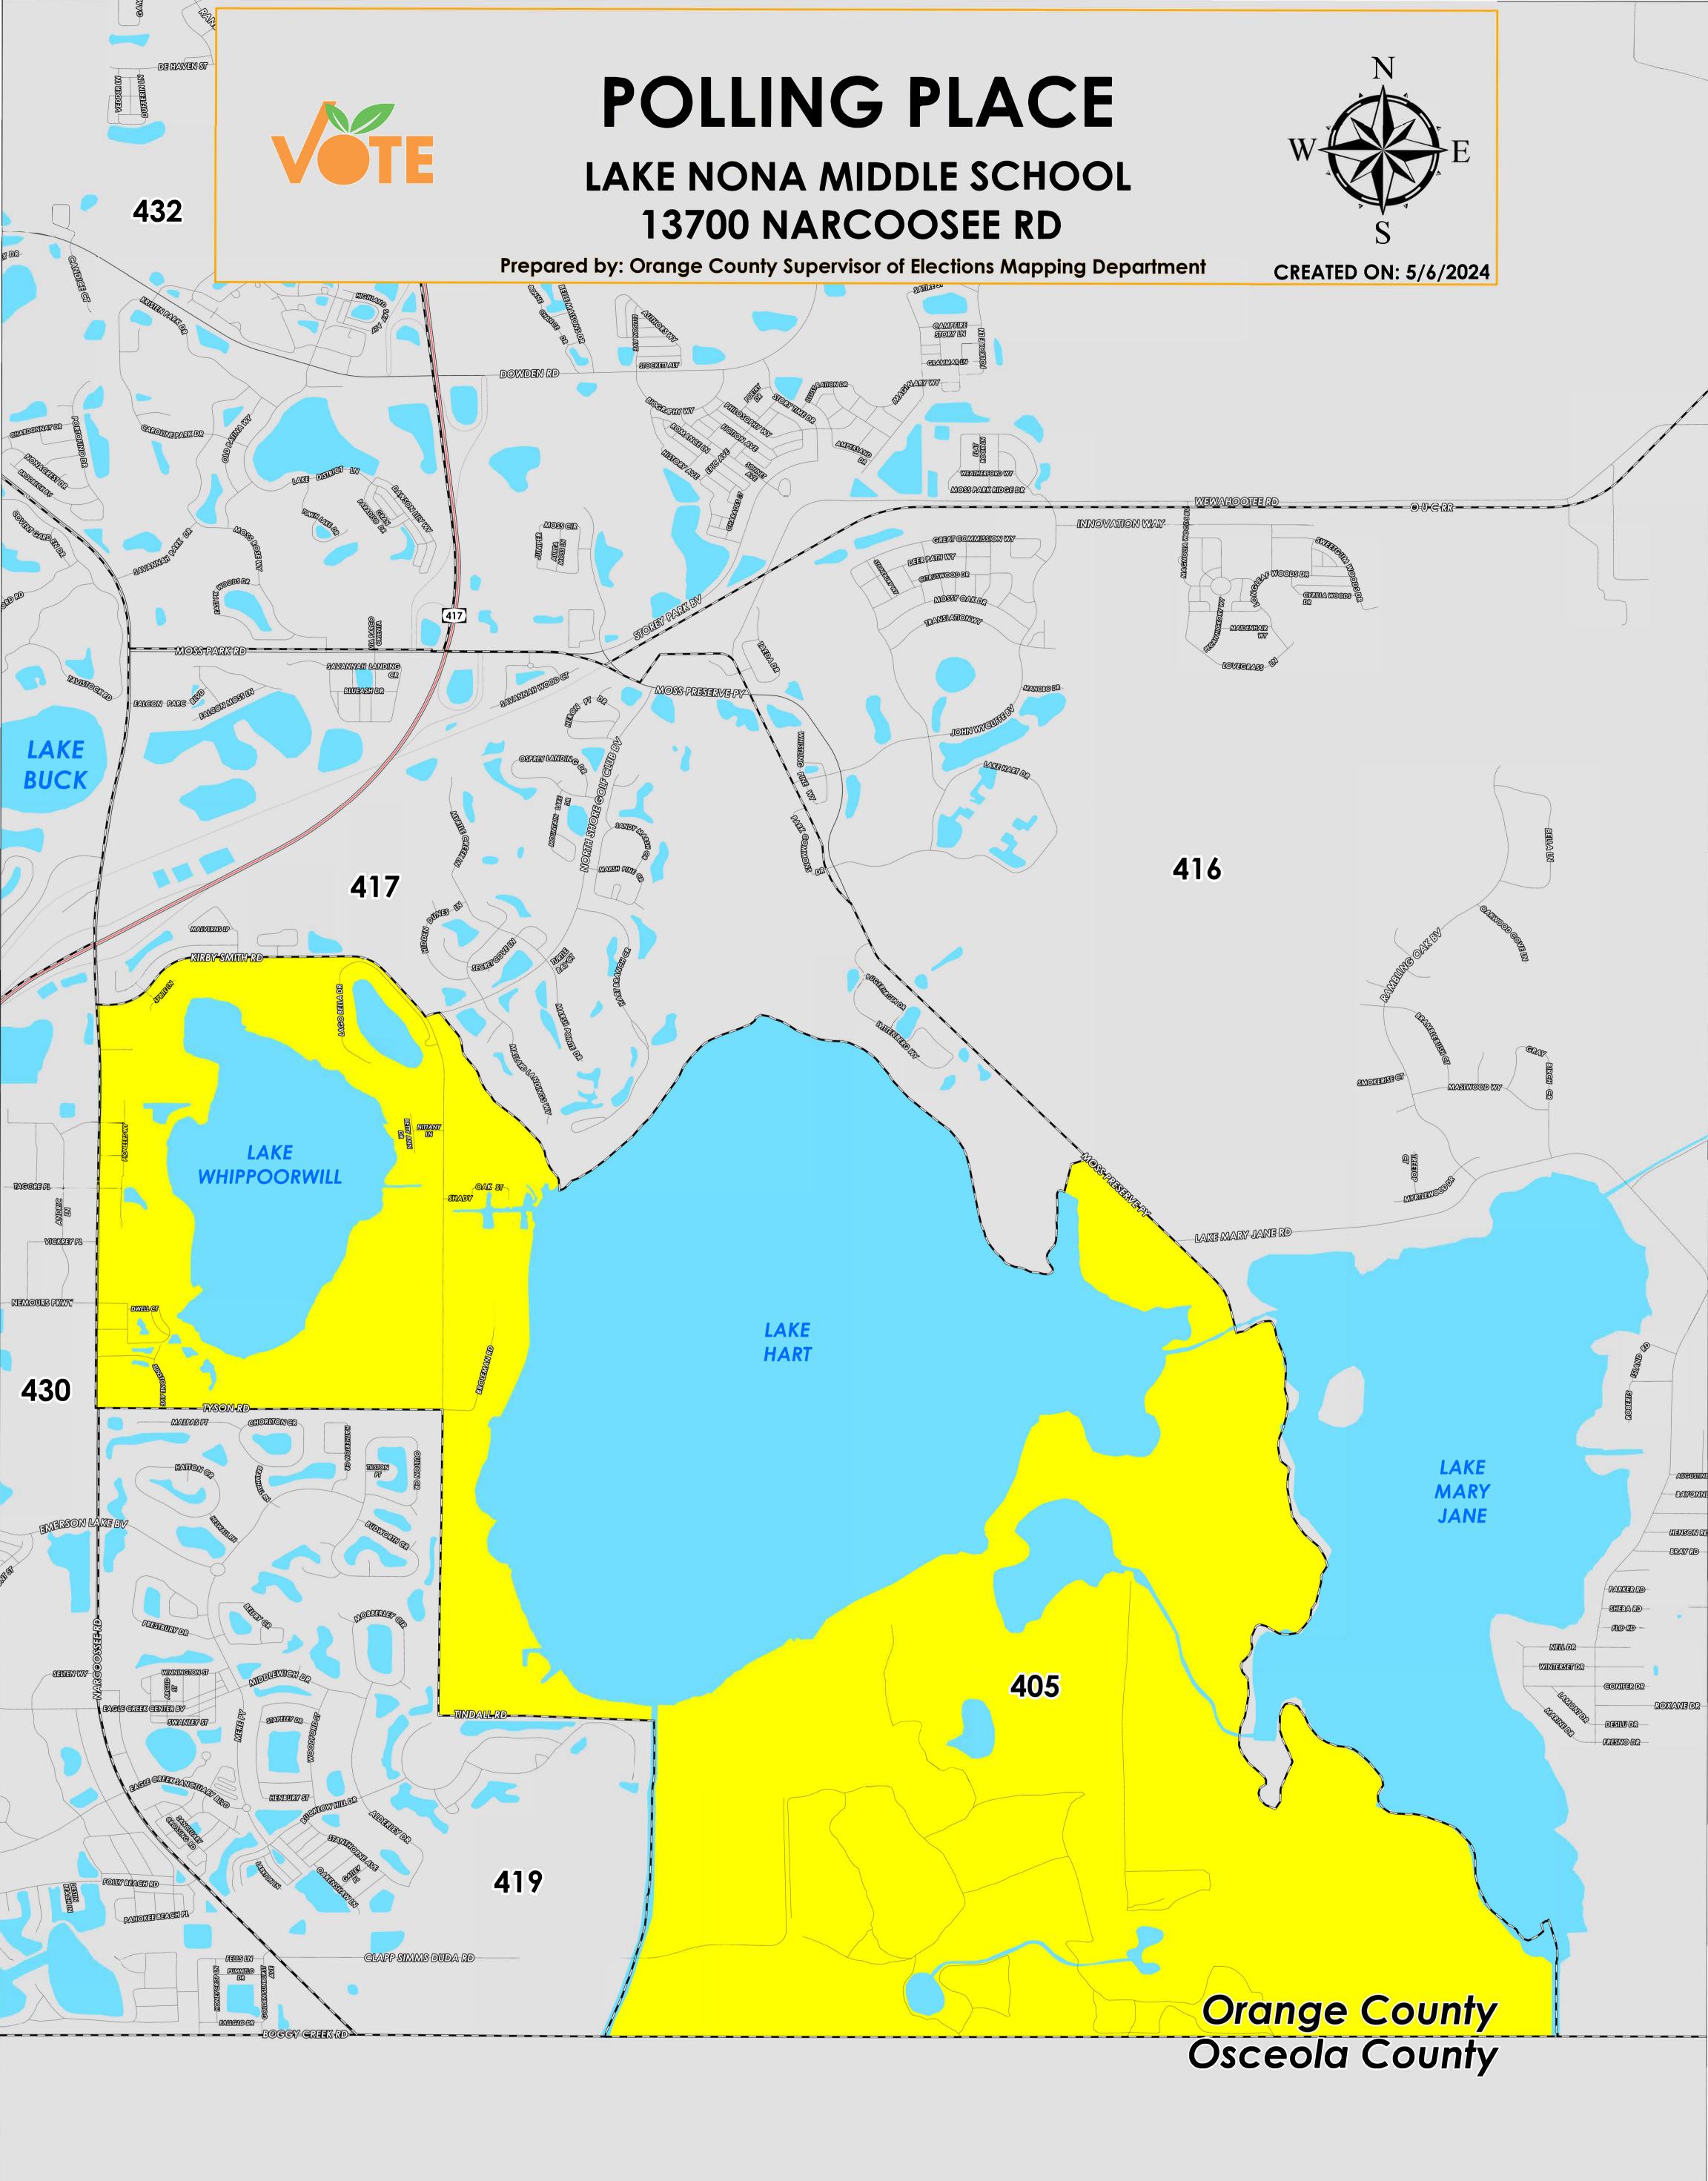

The Polling Place for Precinct 405 is Lake Nona Middle School at 13700 Narcoosee Rd.

Precinct 405 (2024) eastern boundary follows along Moss Preserve Parkway and just west of Lake Mary Jane. The northern border is Kirby Smith Rd and the north side of Lake Heart. The western boundary follows along Narcoossee Rd, Tyson Rd, Kirby Smith Rd and Tindall Rd. The southern boundary follows along the Osceola/Orange County border.

Precinct 405 contains sub precincts of:

405S is with district assignments of U.S. Congress 9, State Senate 17, State House 35, County Commission 4, and School Board 2.

For more detailed views of other county and municipal precincts, <u>visit the District and Precinct Maps</u> <u>page</u>. For more information about precinct boundaries, contact the <u>Orange County Supervisor of</u> <u>Elections office</u>