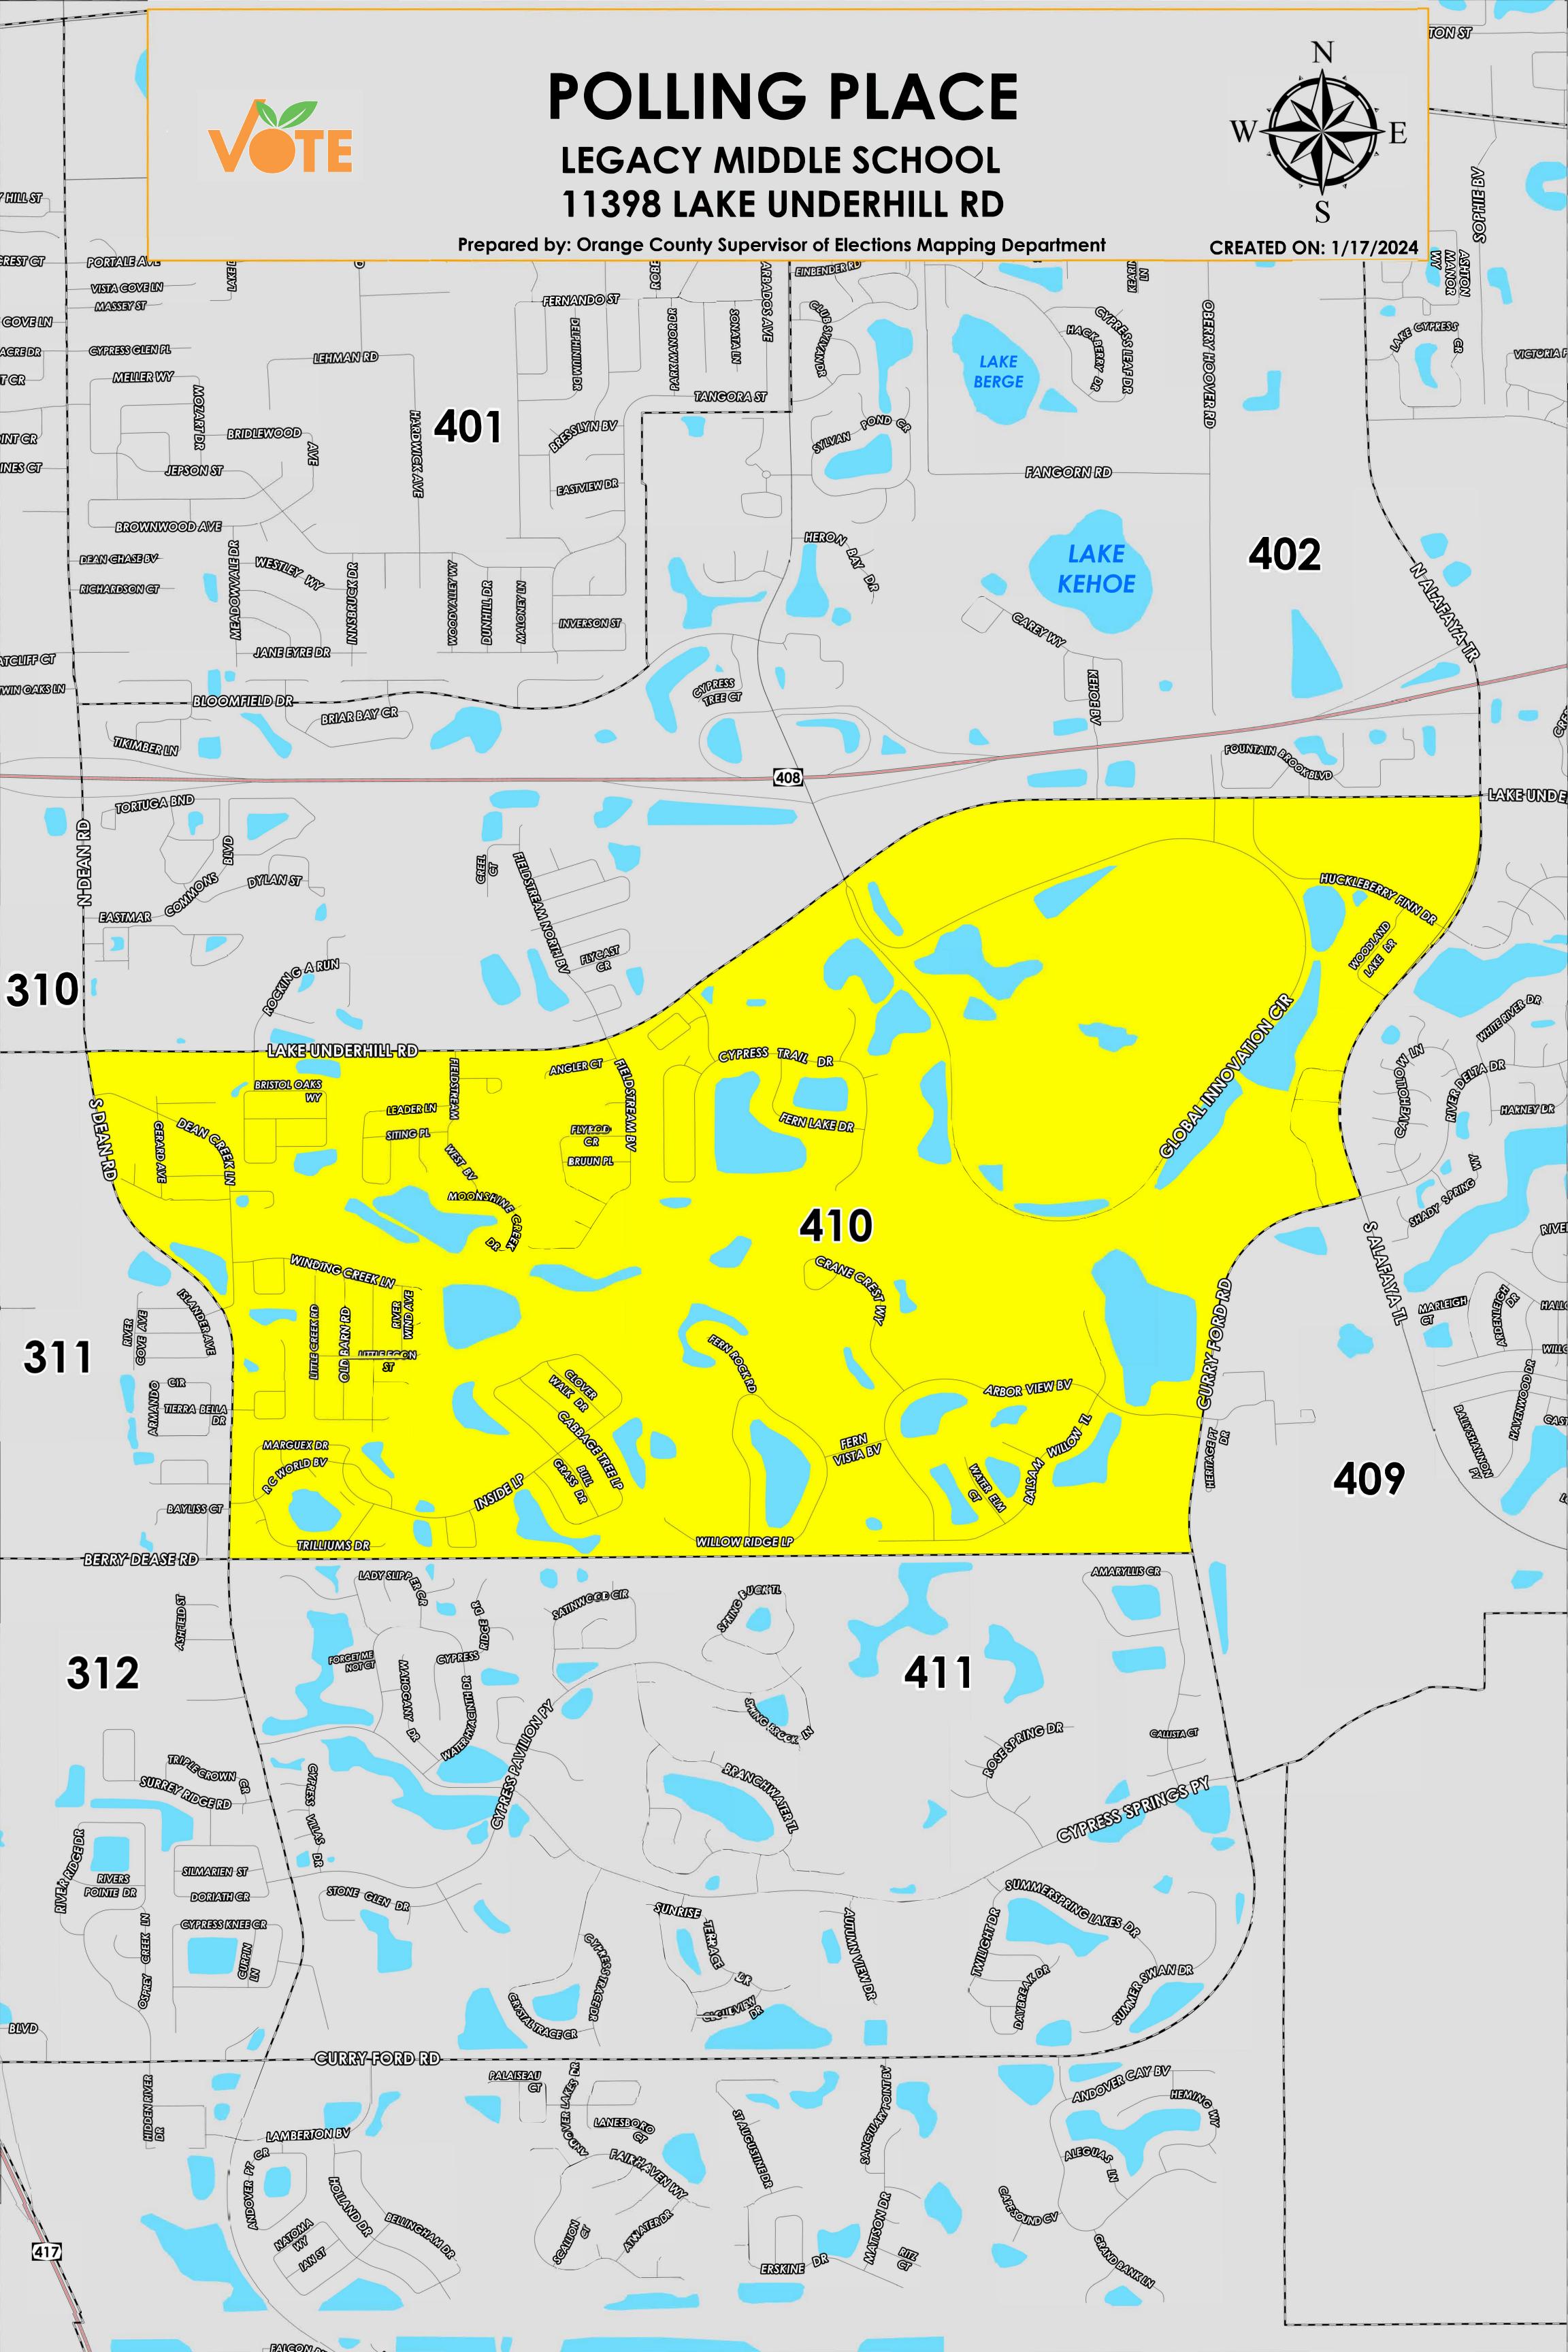

The Polling Place for Precinct 410 is Legacy Middle School at 11398 Lake Underhill Road.

Precinct 410 (2024) northern boundary follows along Lake Underhill Road. The western boundary follows along South Dean Road. The southern boundary follows along Berry Dease Road. The eastern boundary follows along Curry Ford Road and continues onto South Alafaya Trail.

Precinct 410S is with district assignments of U.S. Congress 10, State Senate 17, State House 35, County Commission 4, and School Board 1.

For more detailed views of other county and municipal precincts, <u>visit the District and Precinct Maps</u> <u>page</u>. For more information about precinct boundaries, contact the <u>Orange County Supervisor of Elections office</u>

This map was produced by the Orange County Supervisor of Elections Mapping Department. Additional voter information can be found on our website.