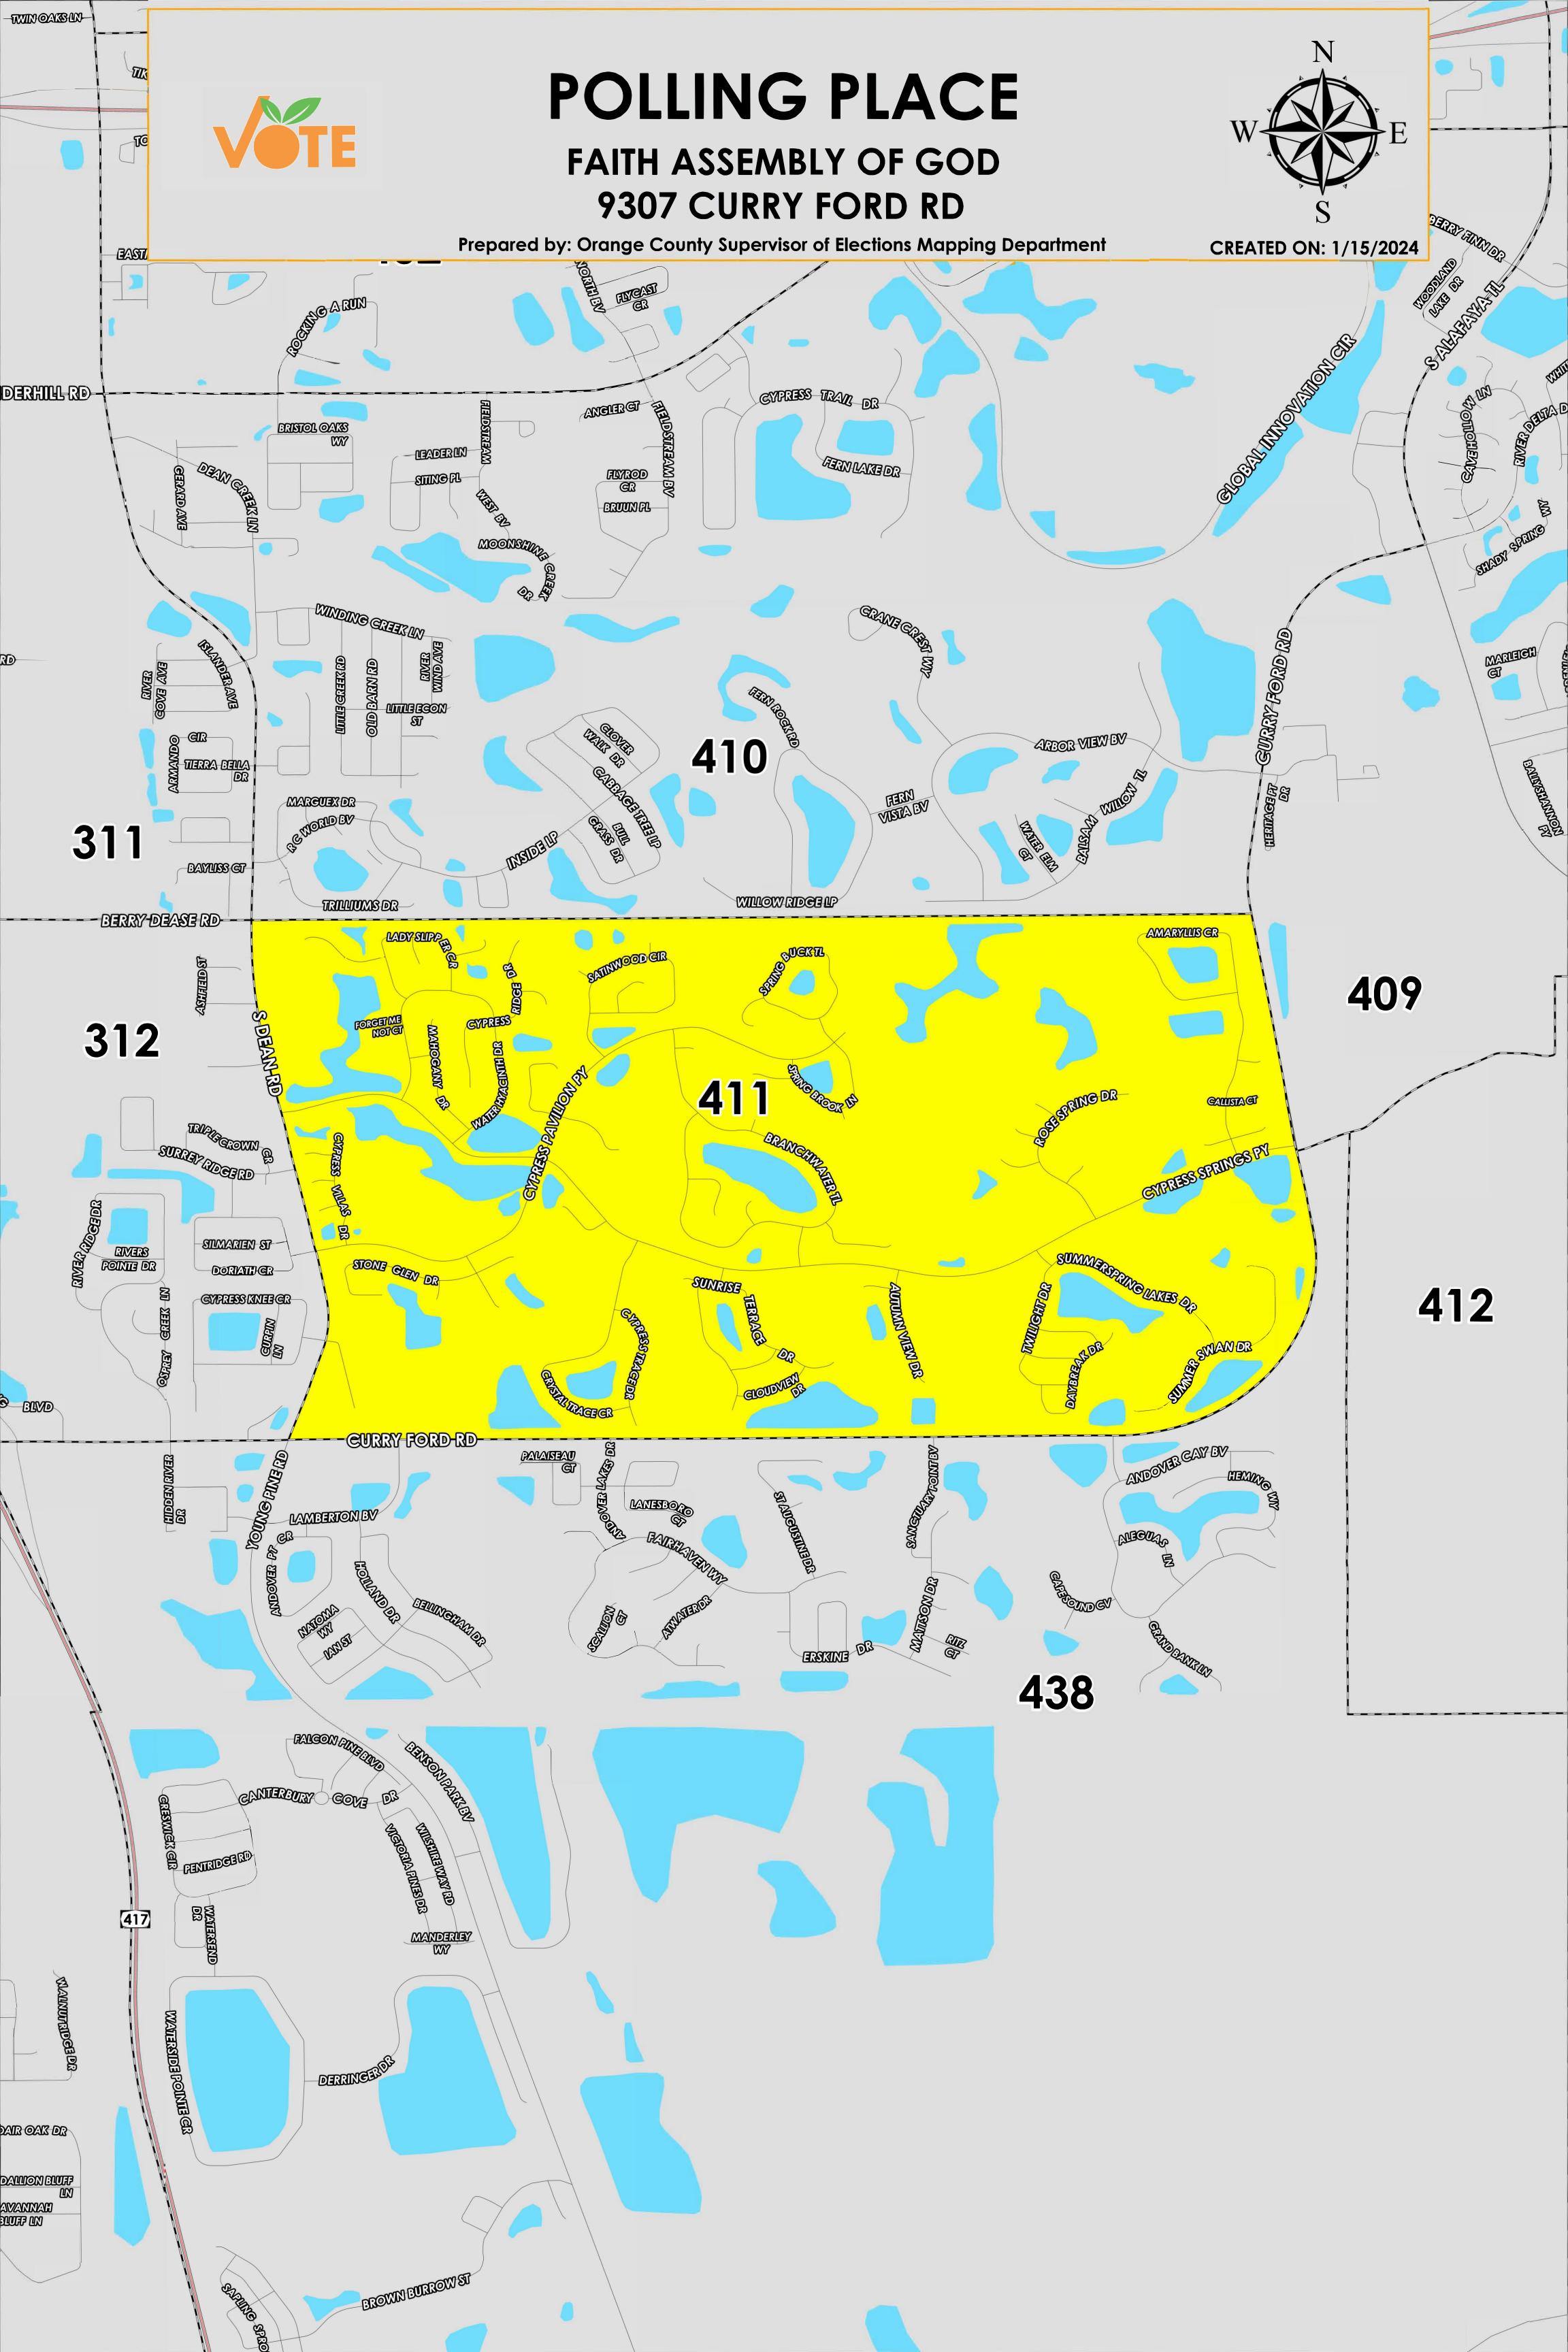

The Polling Place for Precinct 411 is Faith Assembly of God at 9307 Curry Ford Road.

Precinct 411 (2024) northern boundary follows parallel north along Lady Slipper Circle, Satinwood Circle, Spring Buck trail and Amaryllis Circle. The western boundary follows along South Dean Road. The southern and eastern boundary follows along Curry Ford Road.

Precinct 411S is with district assignments of U.S. Congress 10, State Senate 17, State House 35, County Commission 4, and School Board 2.

For more detailed views of other county and municipal precincts, <u>visit the District and Precinct Maps</u> <u>page</u>. For more information about precinct boundaries, contact the <u>Orange County Supervisor of Elections office</u>