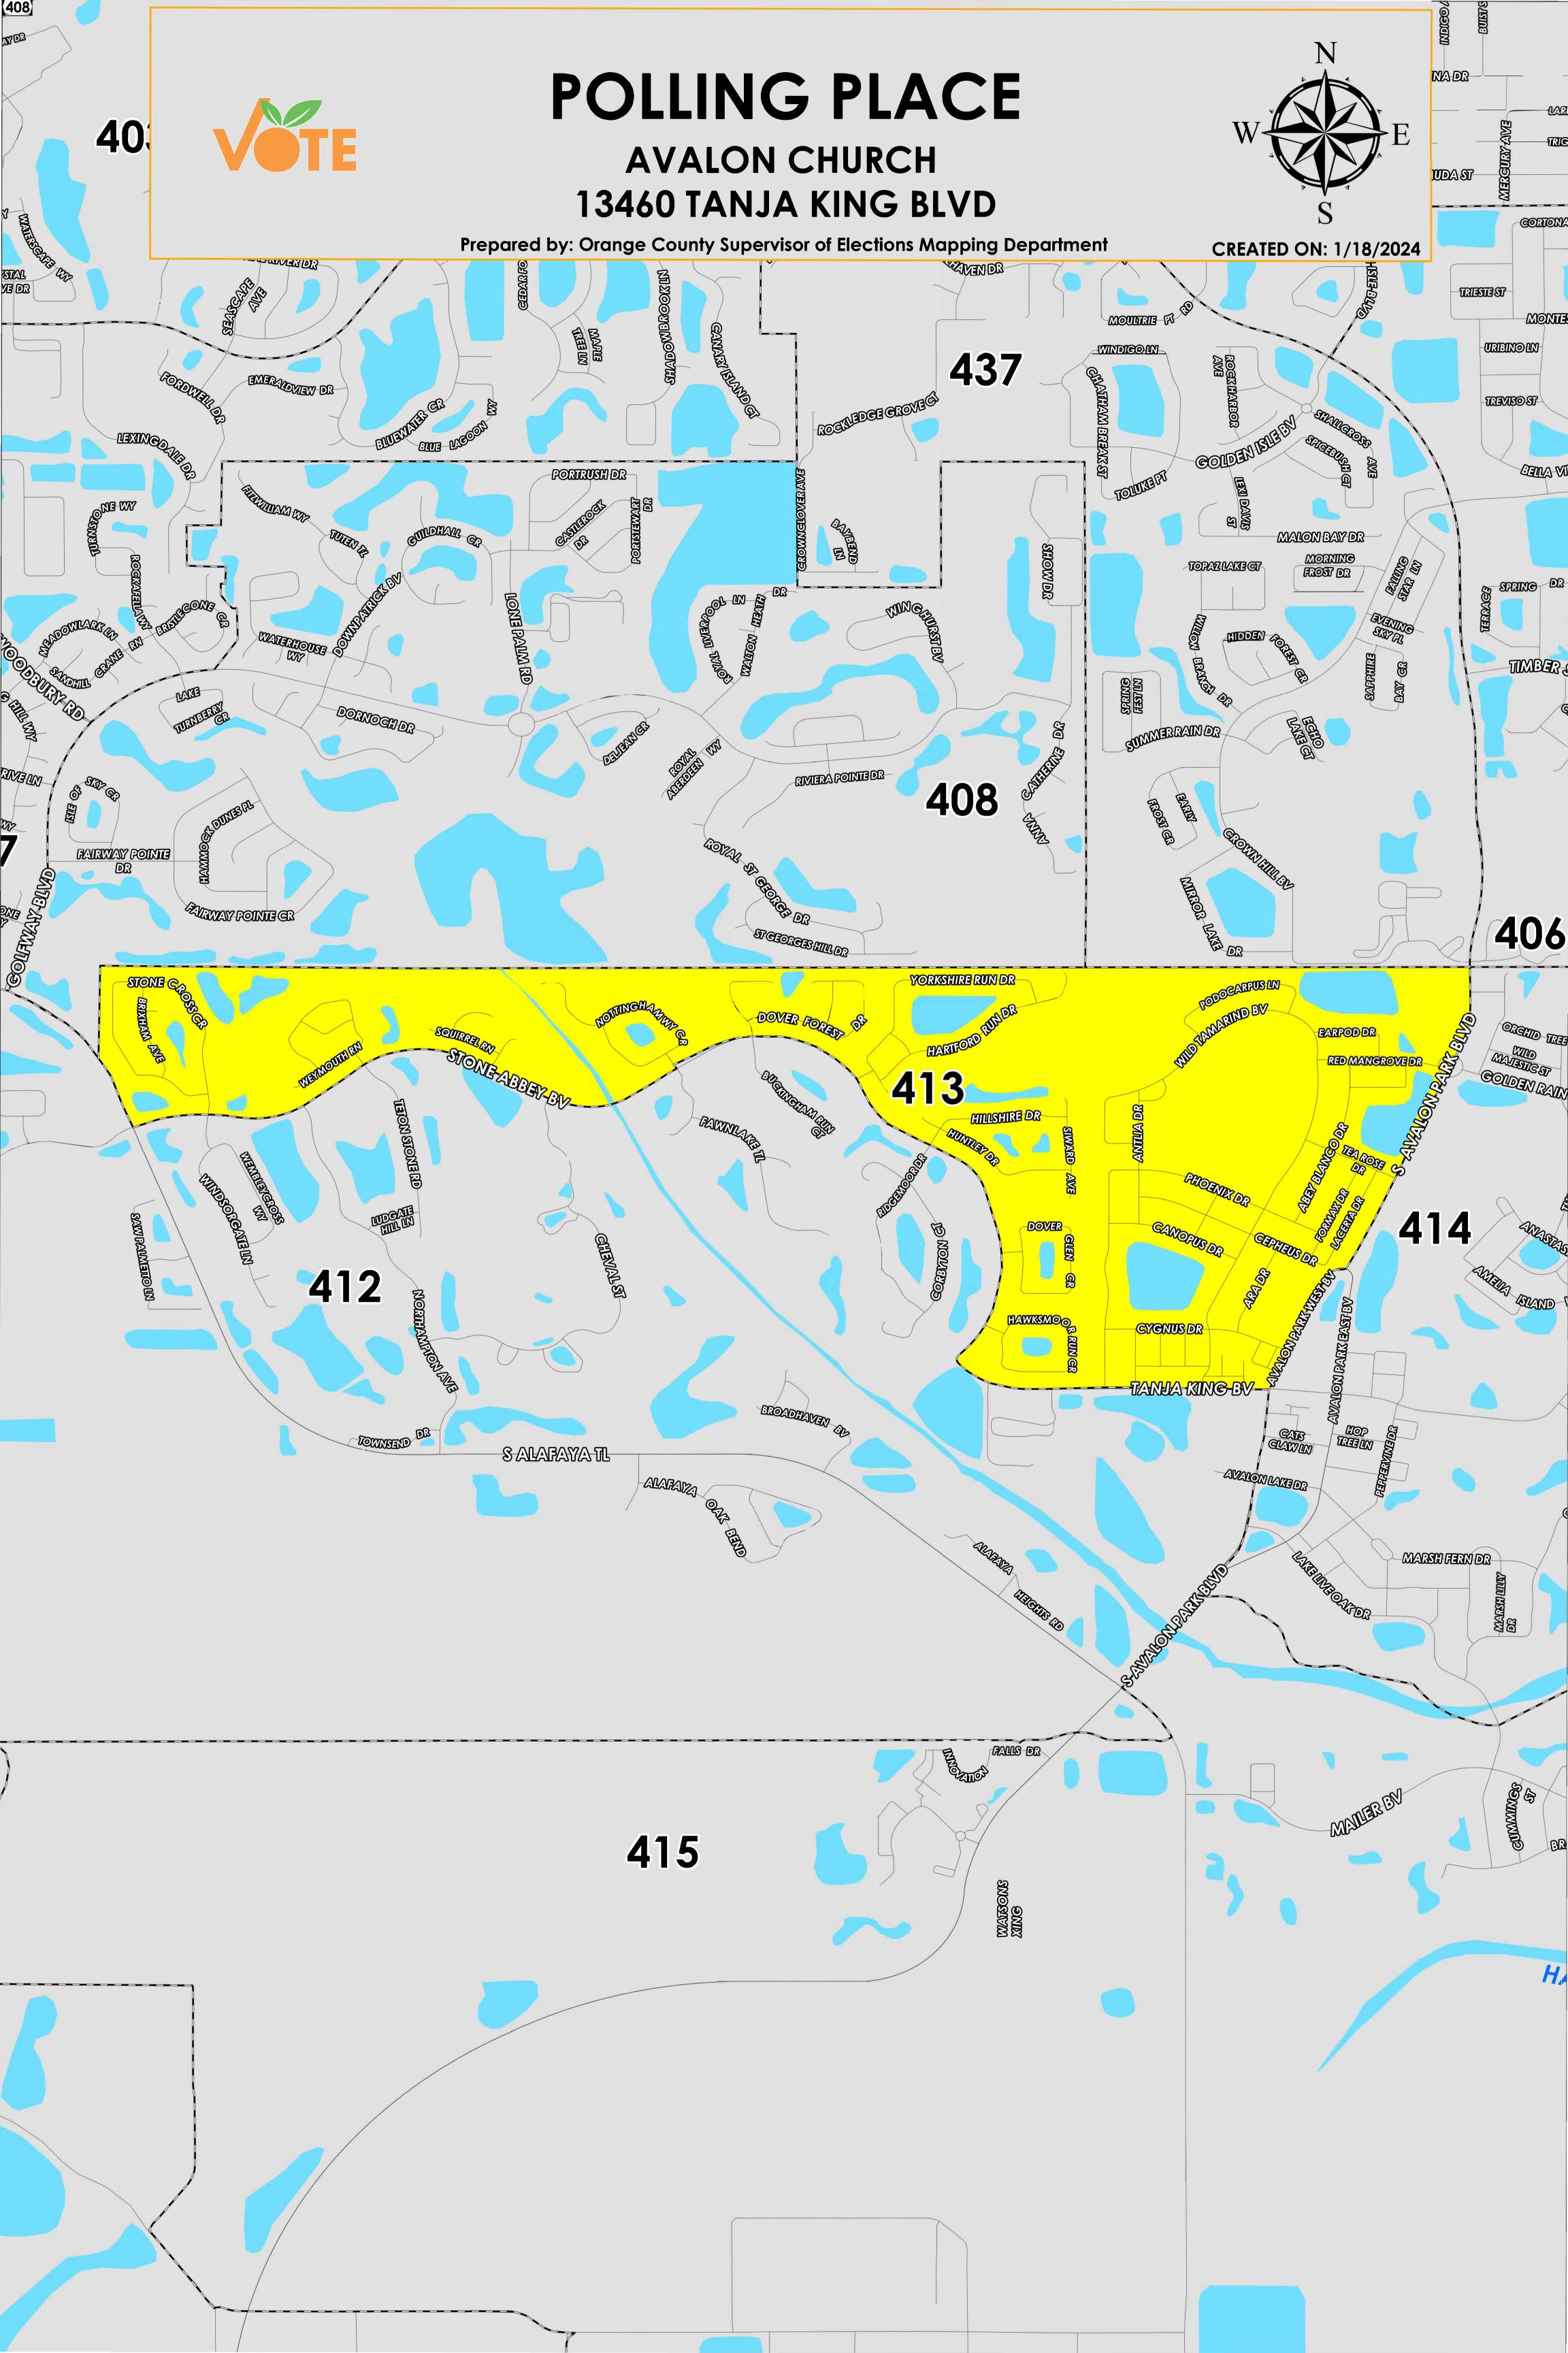

The Polling Place for Precinct 413 is Avalon Church at 13460 Tanja King Boulevard.

Precinct 413 (2024) northern boundary follows parallel north of Stone Cross Circle, Weymouth Run, Dover Forest Drive, Yorkshire Run Drive, and Podocarpus Lane. The western boundary follows parallel west of Stone Cross Circle then continues onto a section of South Alafaya Trail. The southern boundary follows along Stoneybrook Boulevard and continues onto Tanja King Boulevard. The eastern boundary follows along Avalon Park West Boulevard to South Avalon Park Boulevard.

Precinct 413S is with district assignments of U.S. Congress 10, State Senate 17, State House 35, County Commission 4, and School Board 2.

For more detailed views of other county and municipal precincts, <u>visit the District and Precinct Maps</u> <u>page</u>. For more information about precinct boundaries, contact the <u>Orange County Supervisor of Elections office</u>