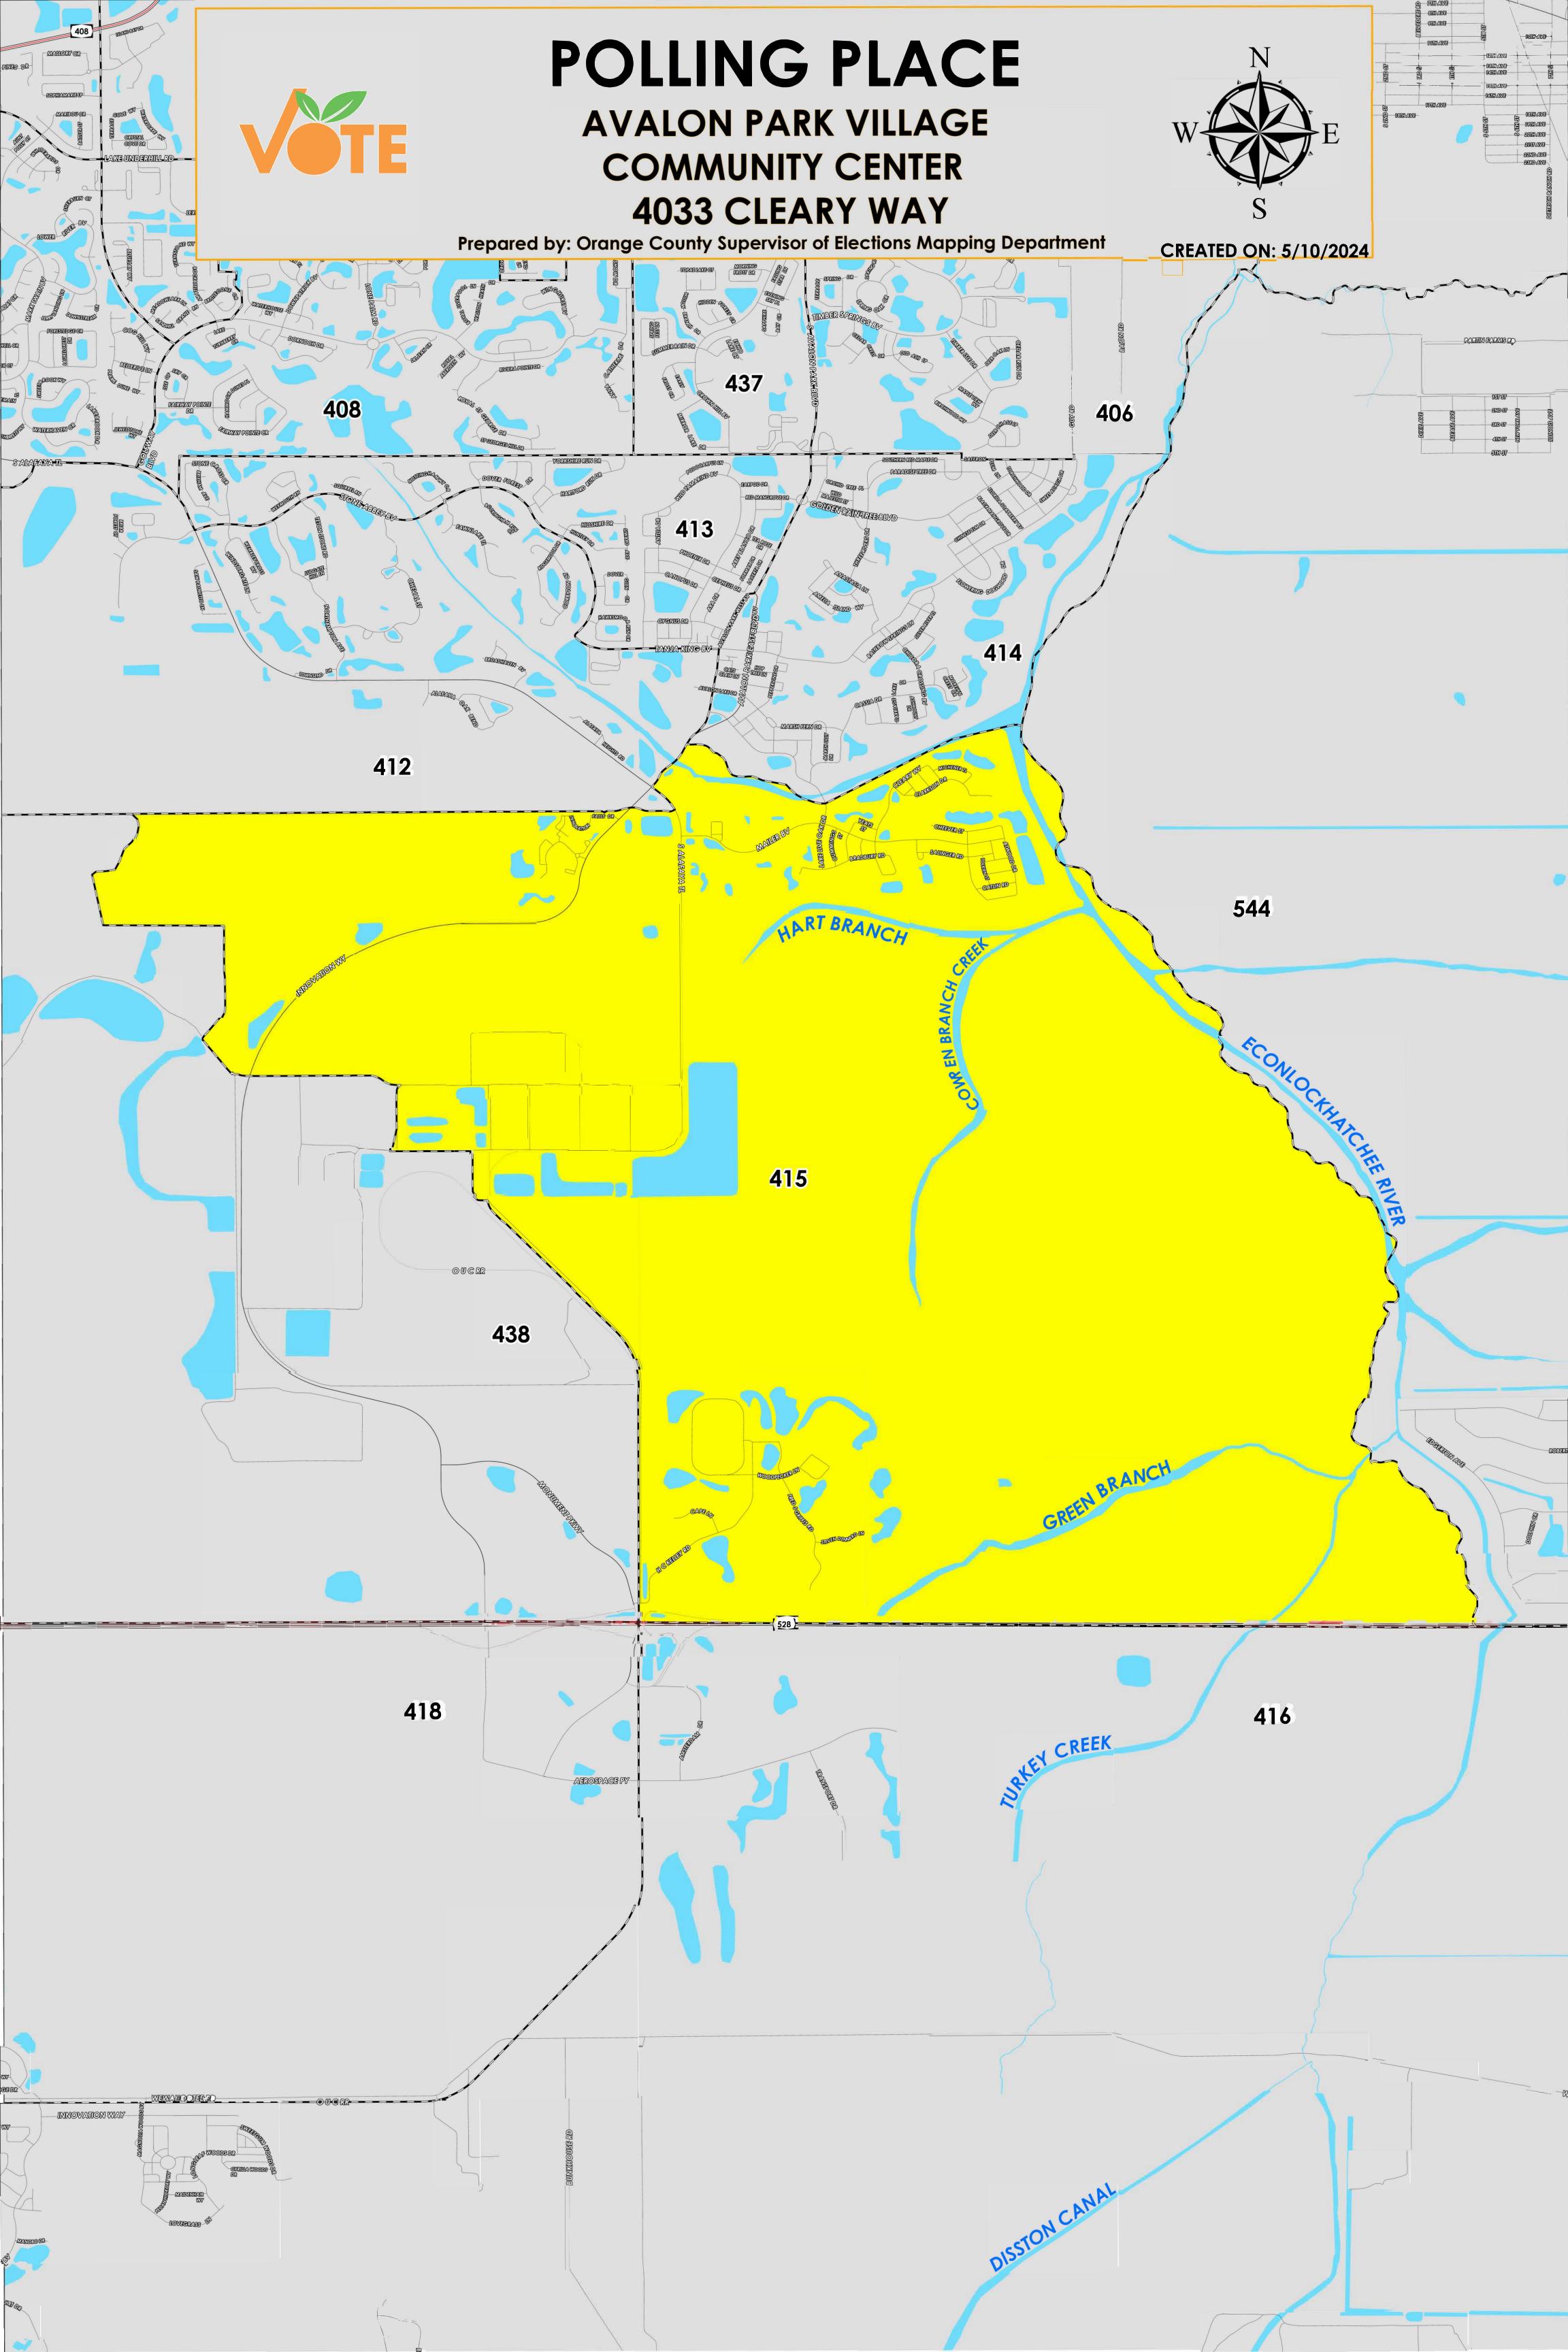

The Polling Place for Precinct 415 is Avalon Park Village Community Center at 4033 Cleary Way.

Precinct 415 (2024) northern boundary follows along a section of the Econlockhatchee River then continues onto South Avalon Park Boulevard where the boundary extends perpendicular to South Alafaya Trail. The western boundary traverses south across Innovation way then down between Monument Parkway and H.C. Kelley Road and stops at State Road 528. The southern boundary follows along State Road 528, and the eastern boundary follows alongside of the Econlockhatchee River.

Precinct 415 contains sub precincts of:

415A is with district assignments of U.S. Congress 10, State Senate 17, State House 35, County Commission 4, and School Board 2.

415B is with district assignments of U.S. Congress 10, State Senate 17, State House 35, County Commission 4, and School Board 1.