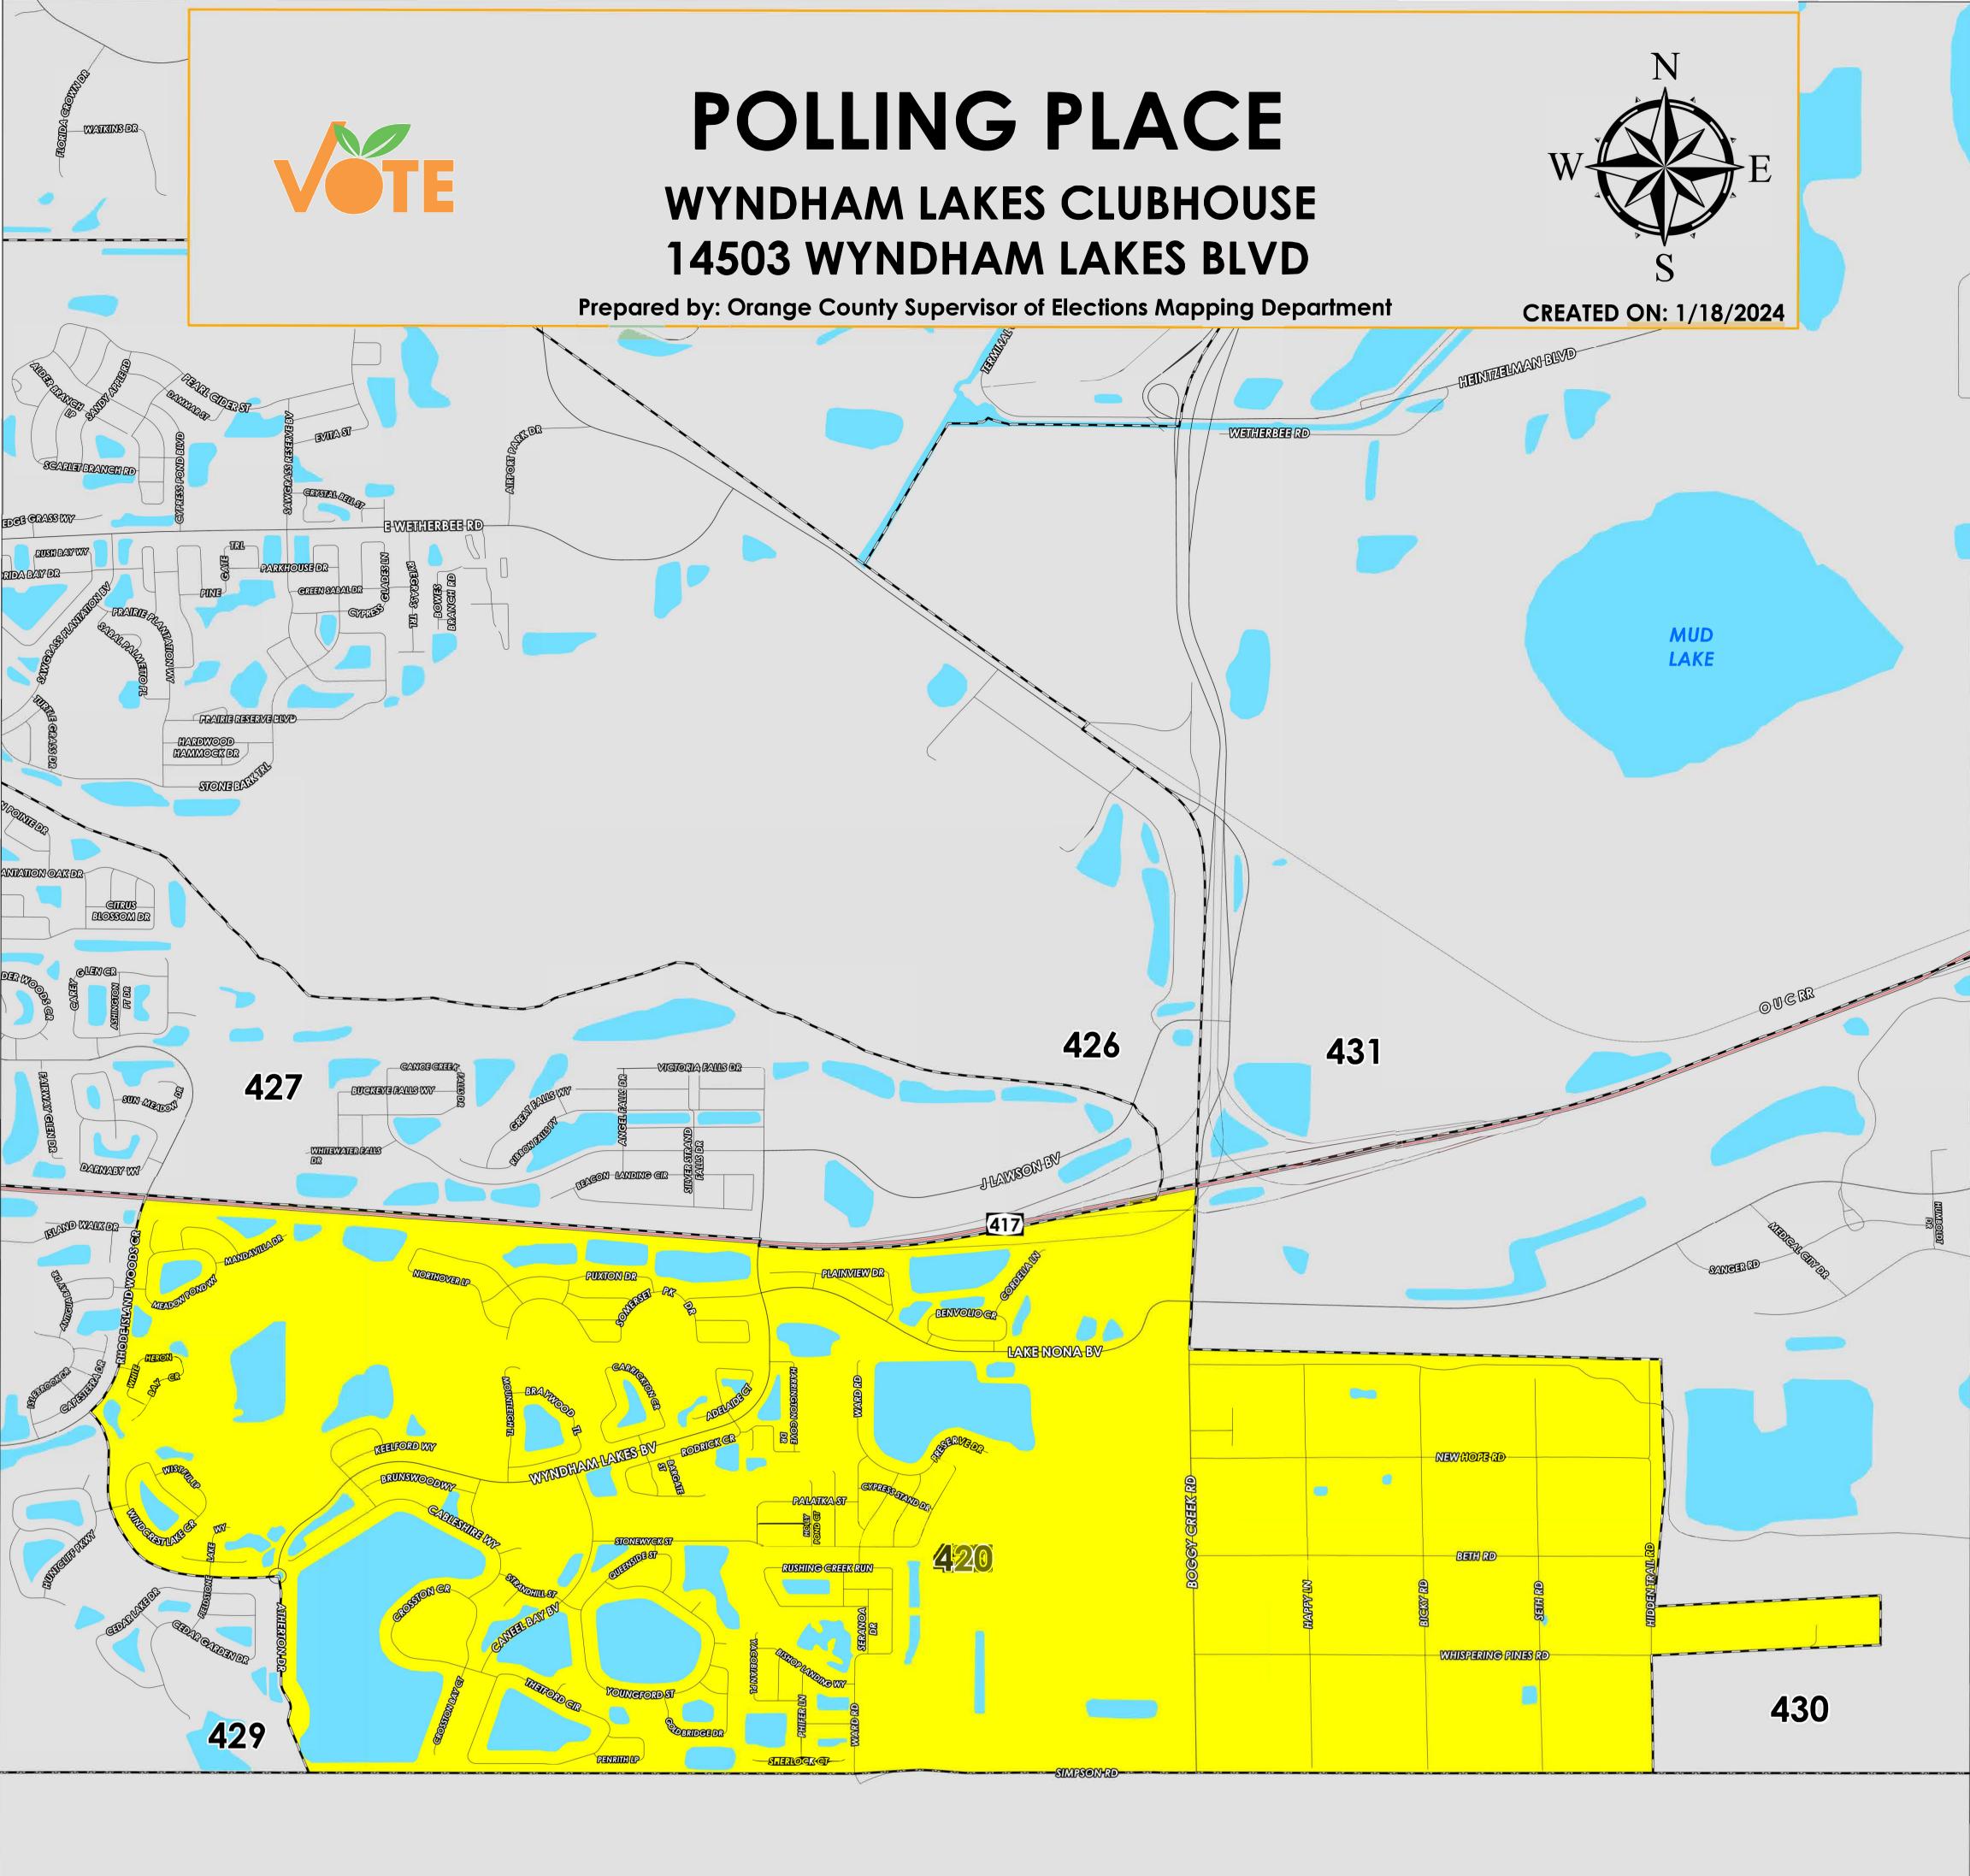

The Polling Place for Precinct 420 is Wyndham Lakes Clubhouse at 14503 Wyndham Lakes Boulevard.

Precinct 420 (2024) northern boundary follows along State Road 417 then continues parallel north of New Hope Road. The western boundary follows along Rhode Island Woods Circle then continues onto Wyndham Lakes Boulevard and Atherton Drive. The southern boundary follows along the Osceola/Orange County border, and the eastern boundary follows along Hidden Trail Road.