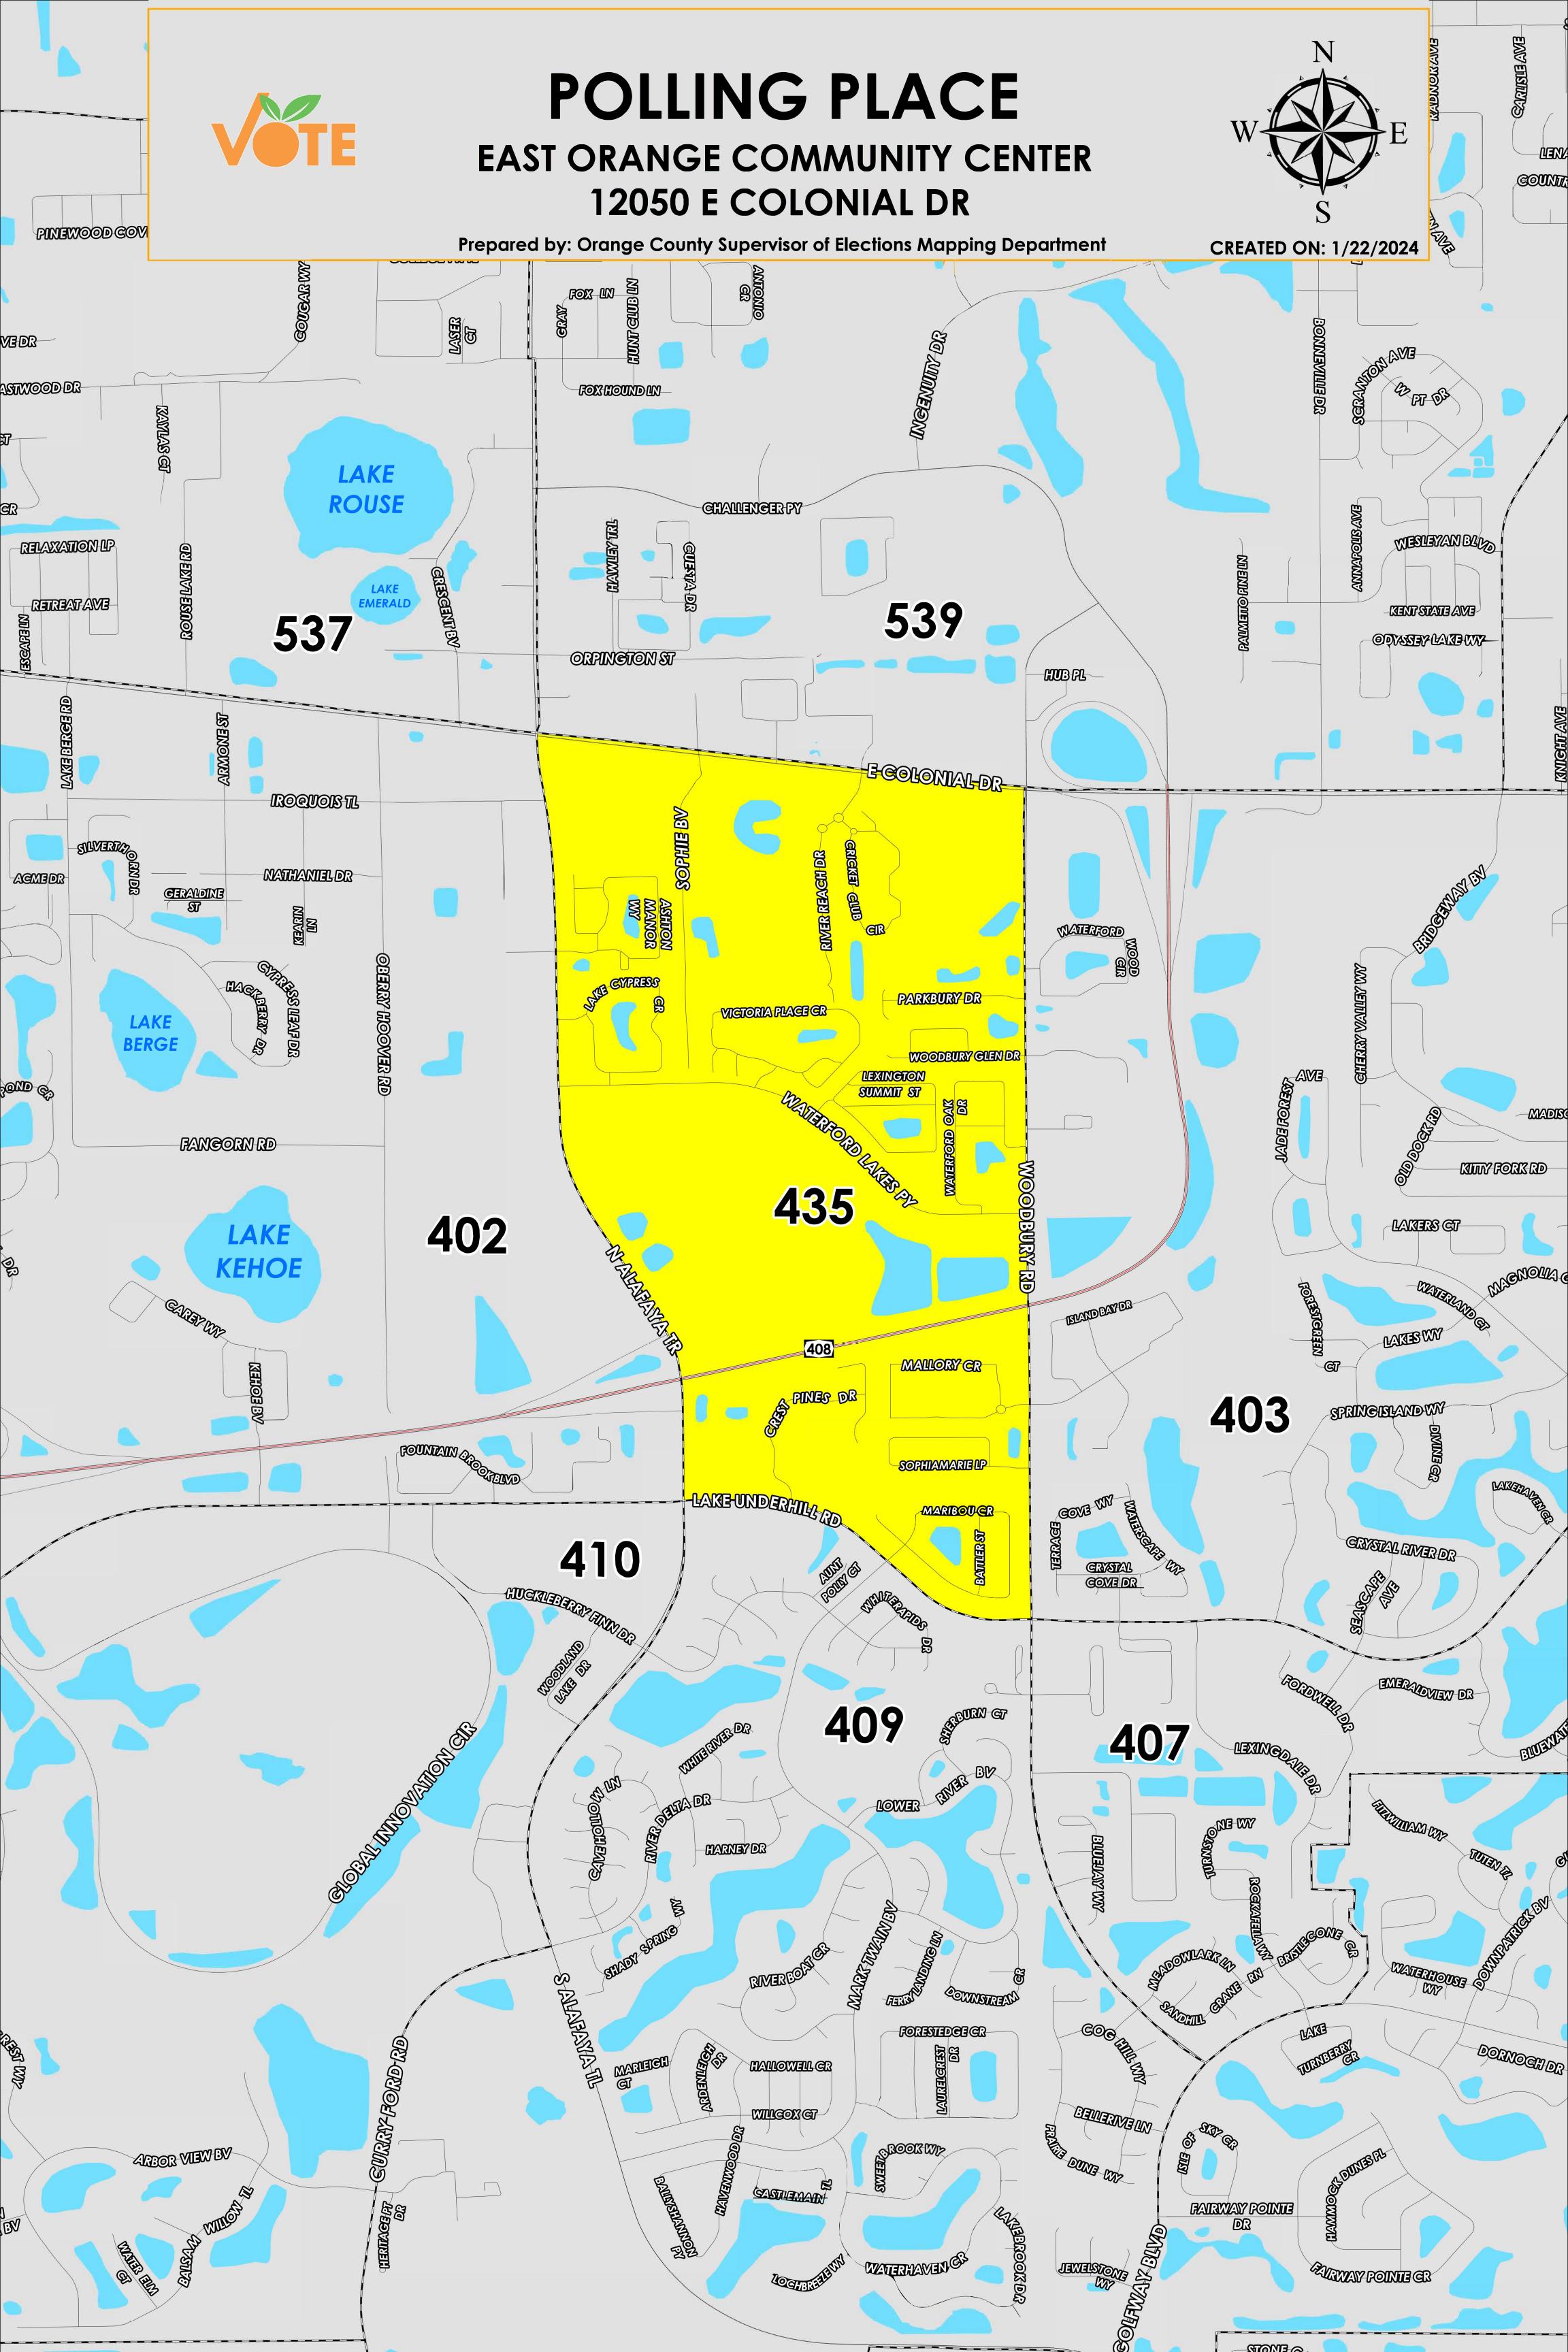

The Polling Place for Precinct 435 is East Orange Community Center at 12050 E Colonial Drive.

Precinct 435 (2024) northern boundary follows along East Colonial Drive. The western boundary follows along North Alafaya Trail. The southern boundary follows along Lake Underhill Road, and the eastern boundary follows along Woodbury Road.

Precinct 435S is with district assignments of U.S. Congress 10, State Senate 17, State House 35, County Commission 4, and School Board 1.

For more detailed views of other county and municipal precincts, <u>visit the District and Precinct Maps</u> <u>page</u>. For more information about precinct boundaries, contact the <u>Orange County Supervisor of</u> <u>Elections office</u>