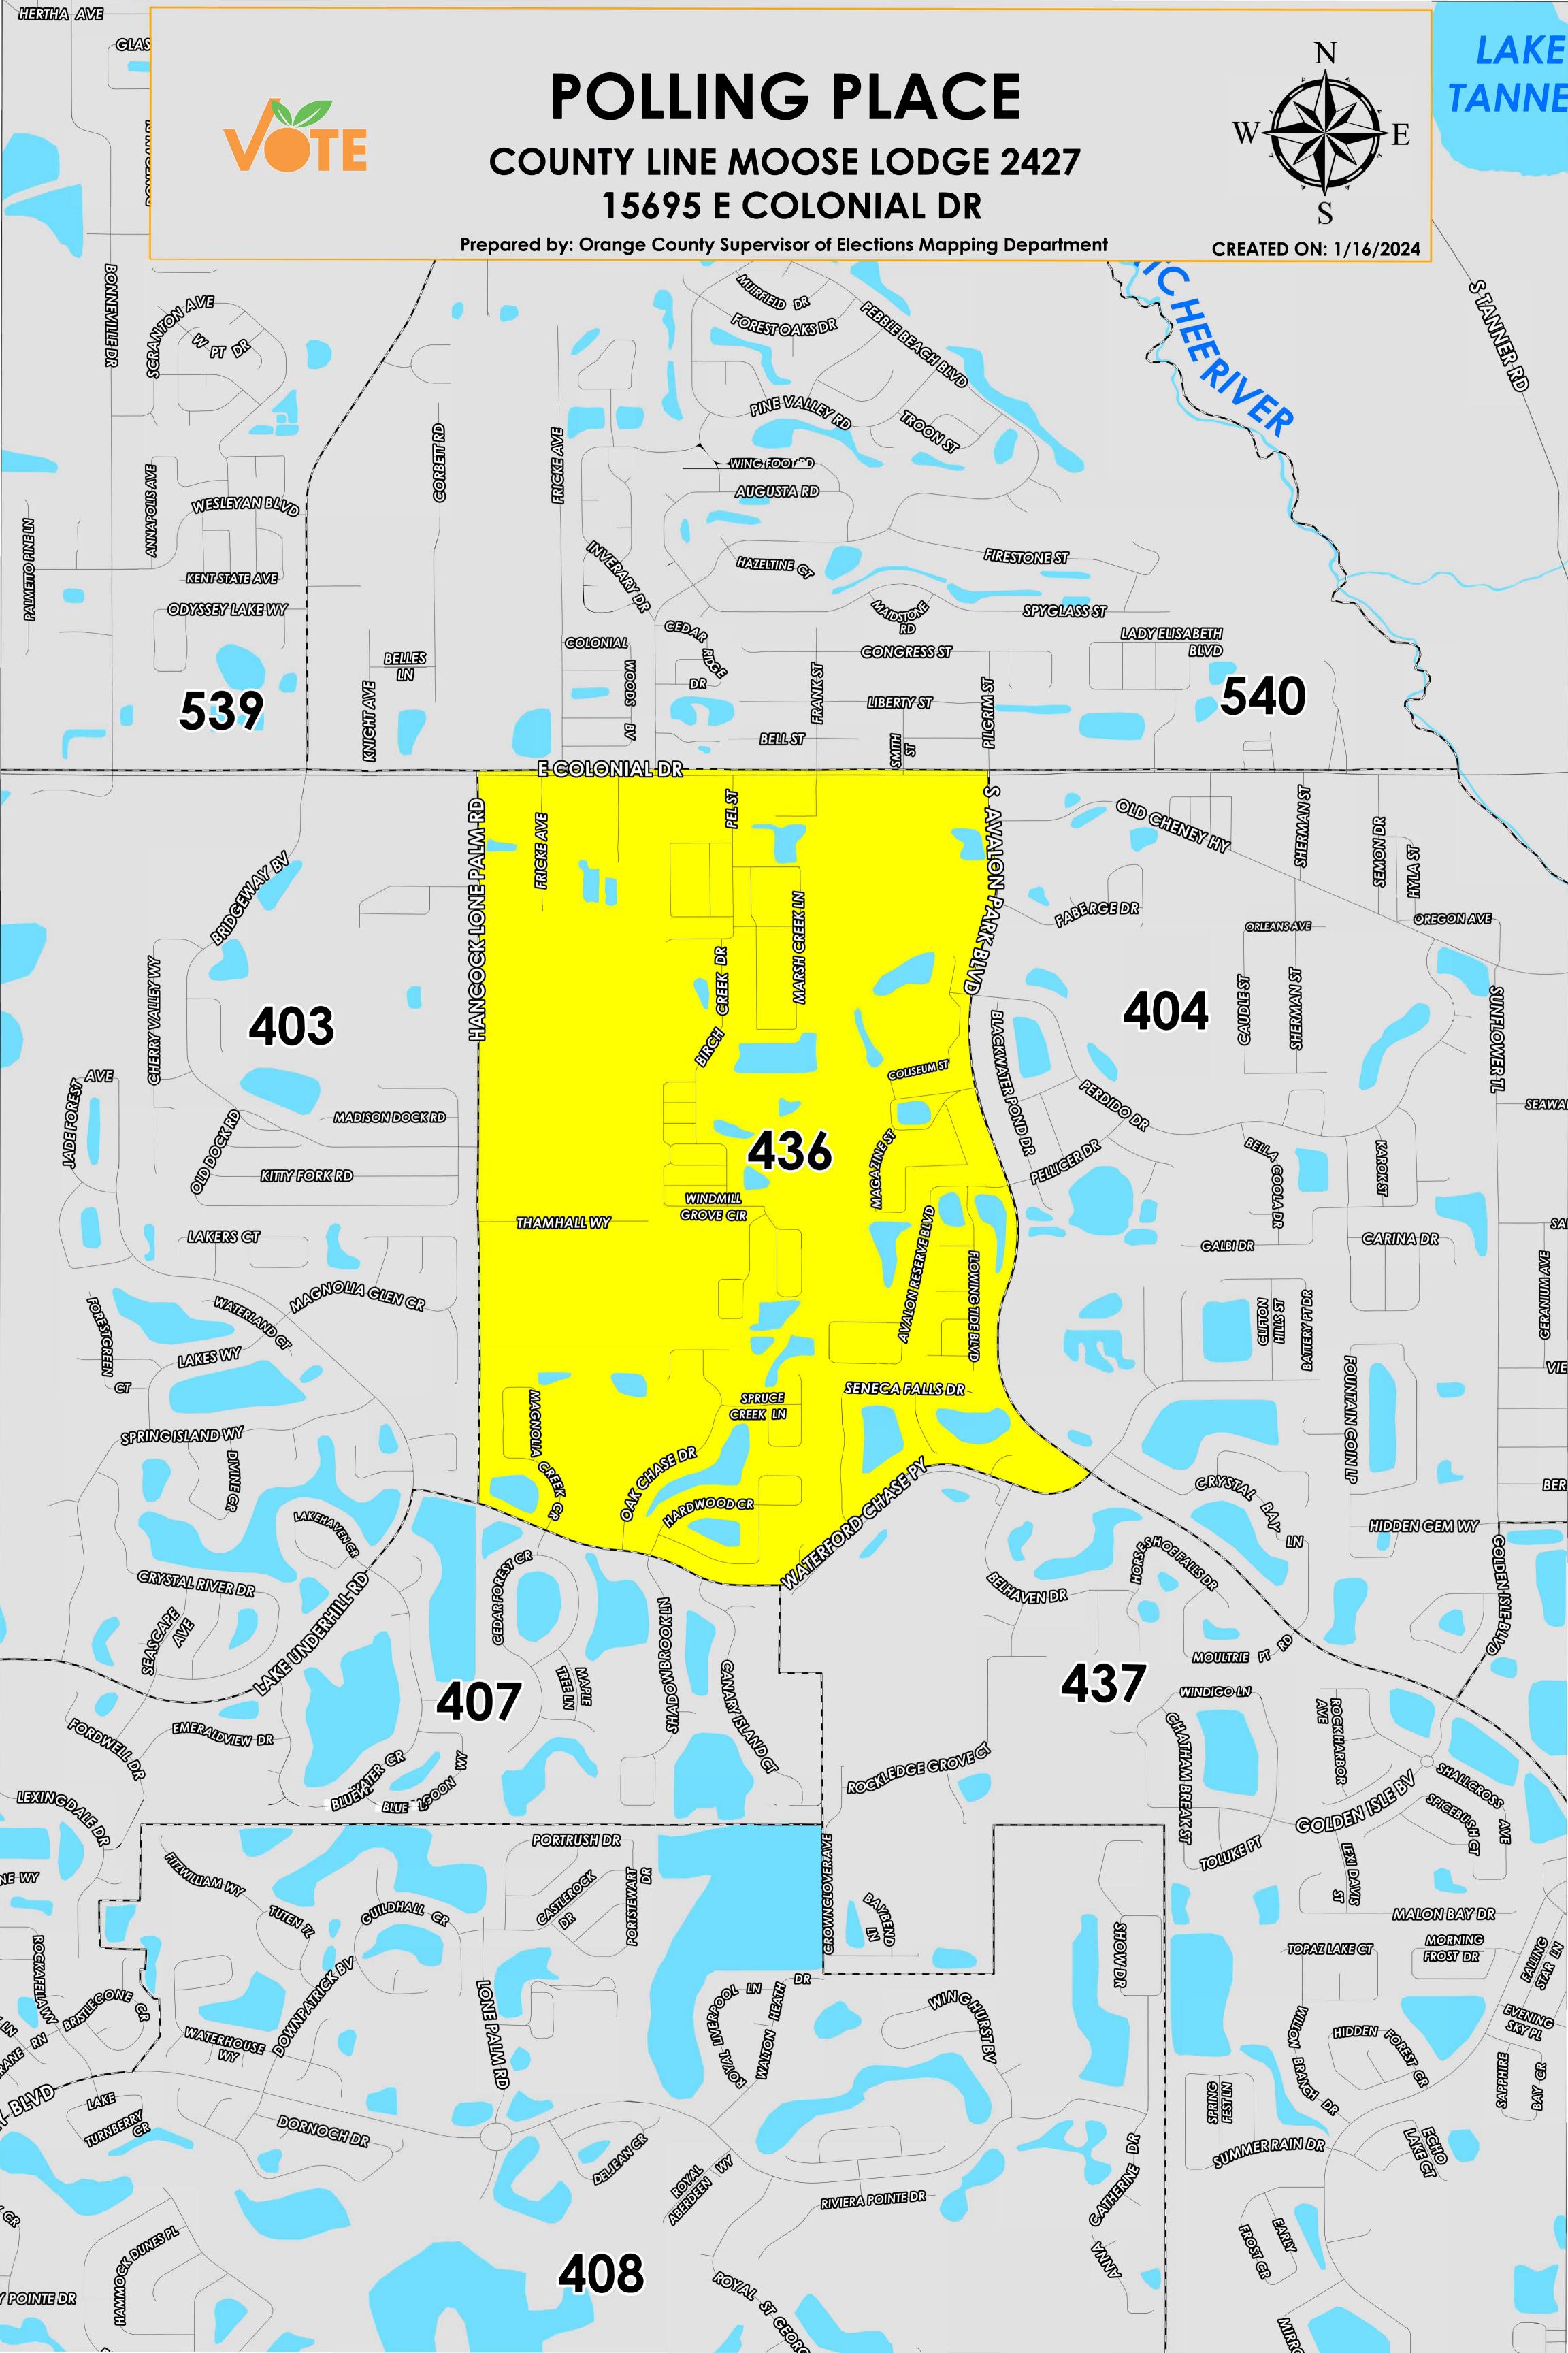

The Polling Place for Precinct 436 is County Line Moose Lodge 2427 at 15695 E Colonial Drive.

Precinct 436 (2024) northern boundary follows along East Colonial Drive. The western boundary follows along Hancock Lone Palm Road. The southern boundary follows along Waterford Chase Parkway, and the eastern boundary follows along North Avalon Park Boulevard.

Precinct 436S is with district assignments of U.S. Congress 10, State Senate 17, State House 35, County Commission 4, and School Board 1.

For more detailed views of other county and municipal precincts, <u>visit the District and Precinct Maps</u> <u>page</u>. For more information about precinct boundaries, contact the <u>Orange County Supervisor of Elections office</u>