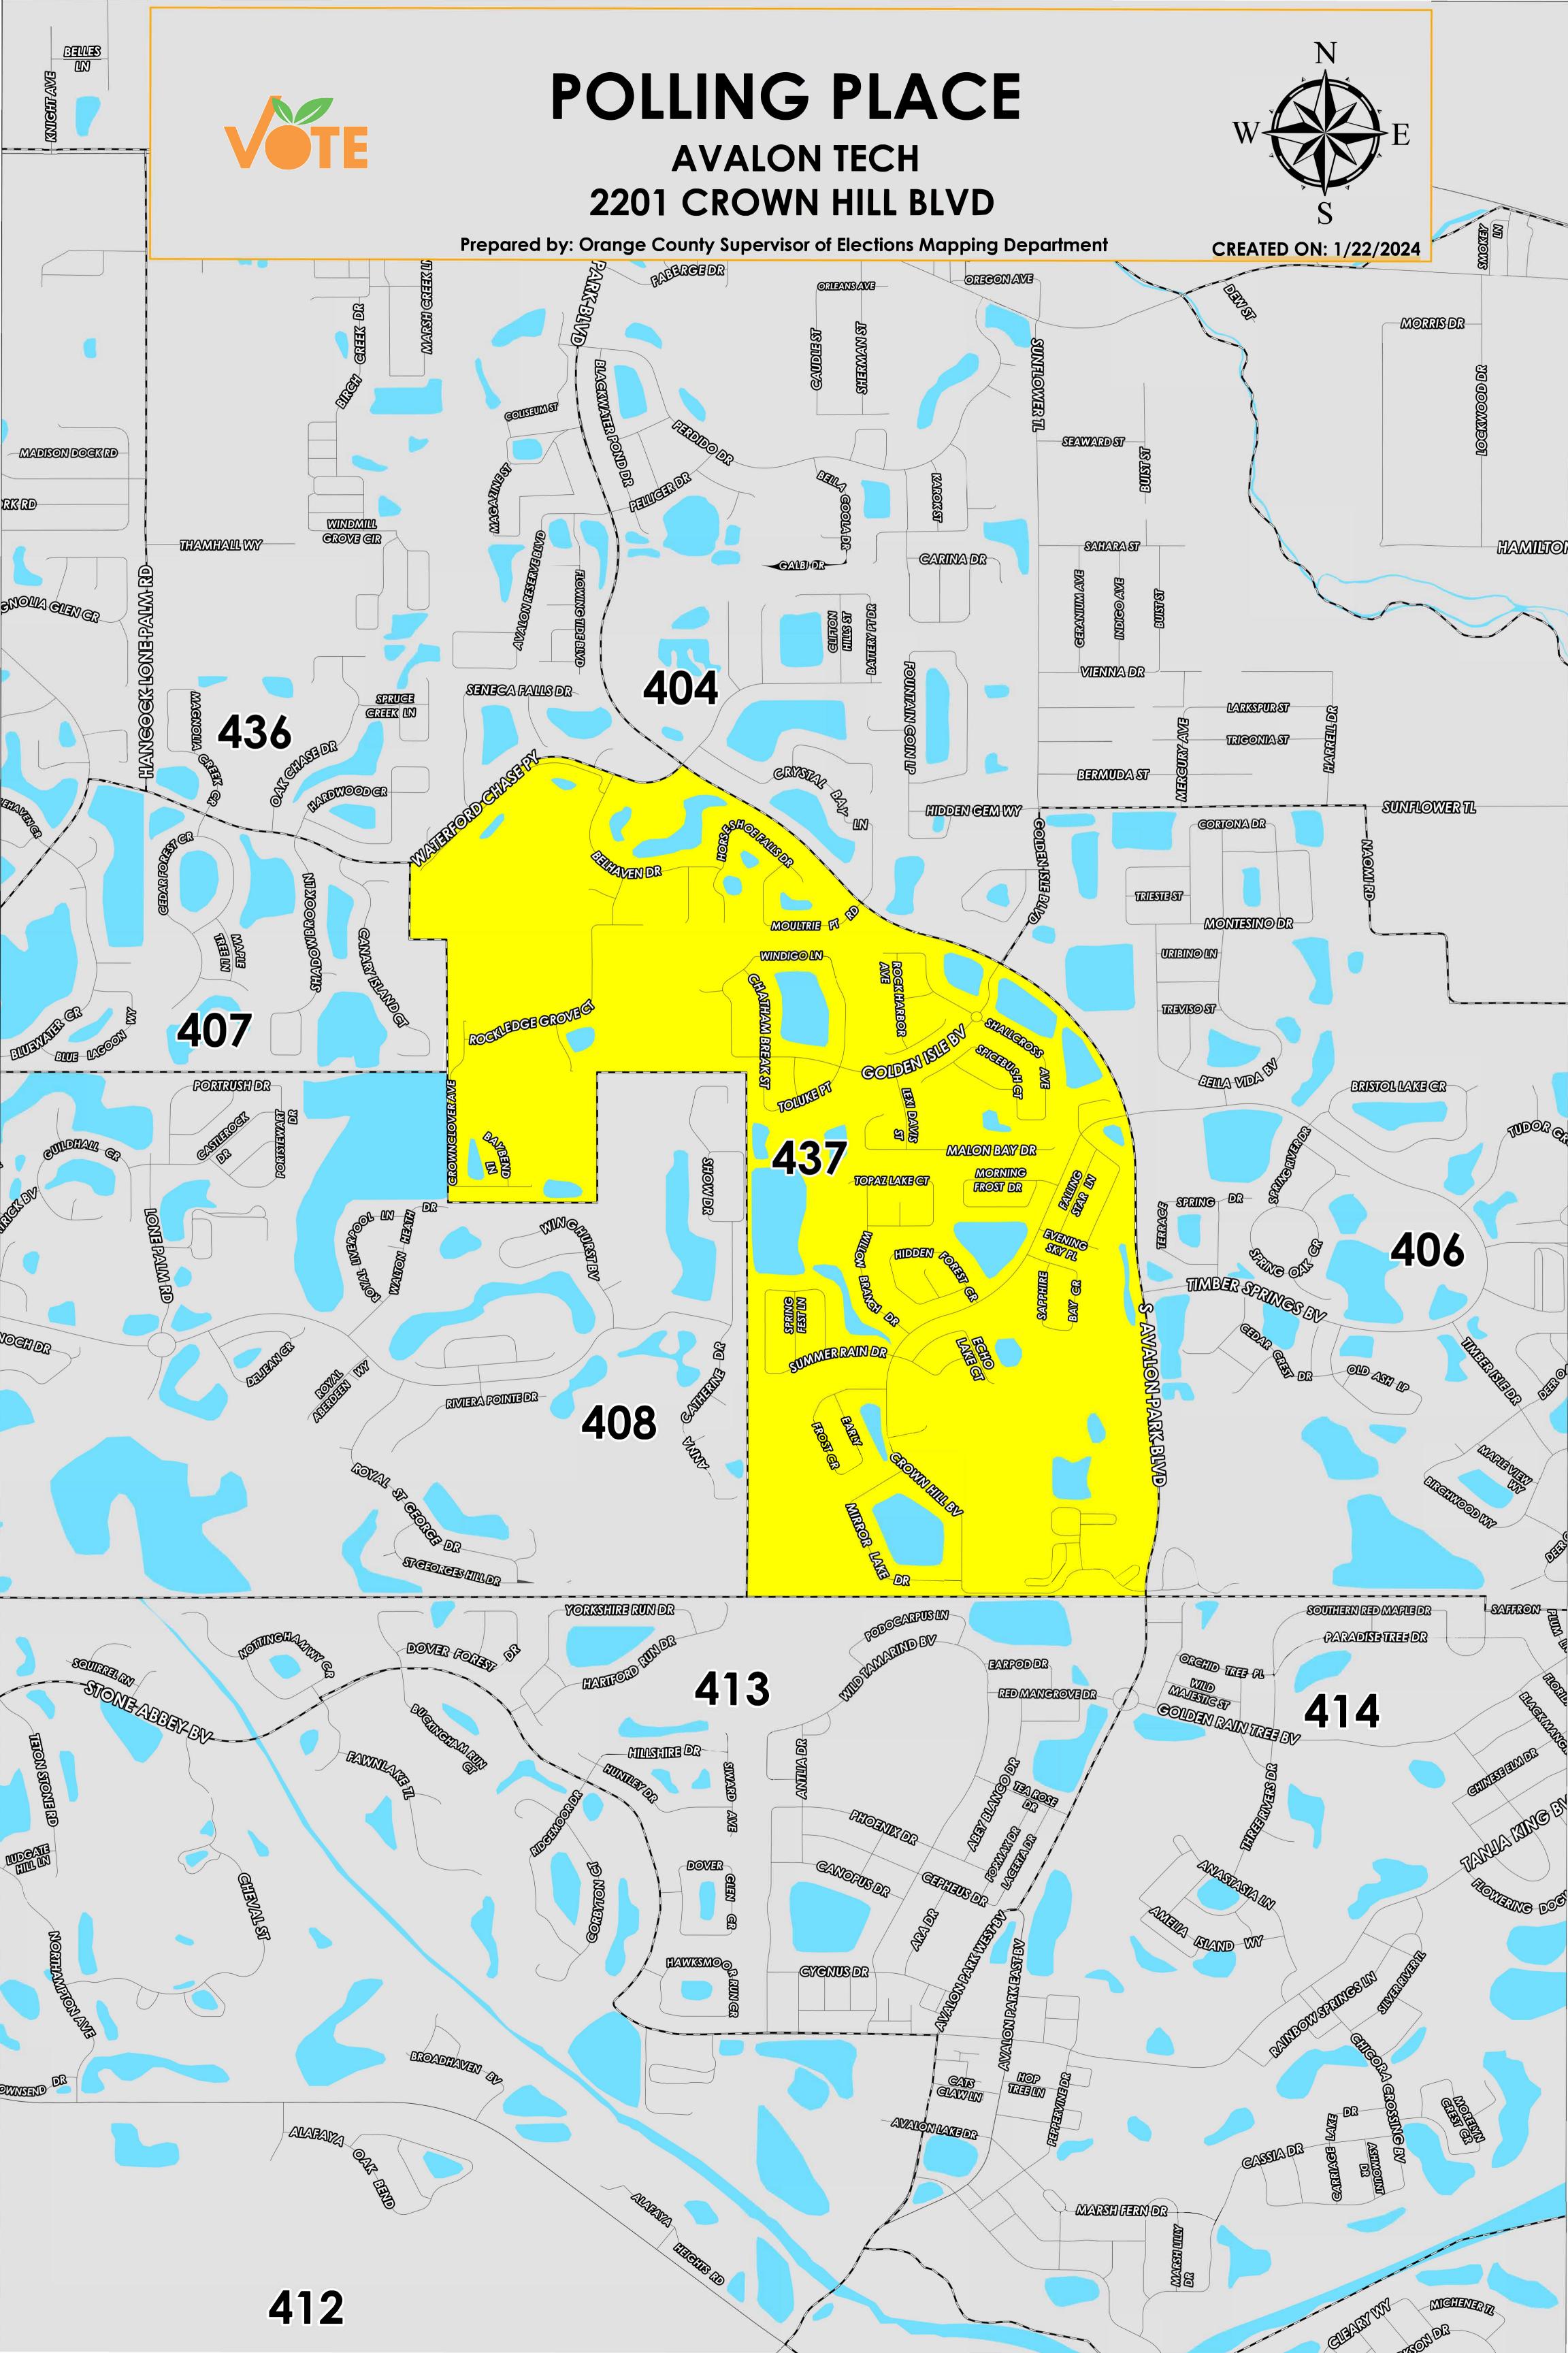

The Polling Place for Precinct 437 is Avalon Tech at 2201 Crown Hill Boulevard.

Precinct 437 (2024) northern and eastern boundaries follow along Waterford Chase Parkway and continues onto North Avalon Park Boulevard. The western boundary starts just south of Abington Heights Drive, then continues onto Crownclover Avenue and extends parallel west of Show Drive and Anna Catherine Drive. The southern boundary follows in between Podocarpus Lane, Mirror Lake Drive, and Crown Hill Boulevard.

Precinct 437S is with district assignments of U.S. Congress 10, State Senate 17, State House 35, County Commission 4, and School Board 1.

For more detailed views of other county and municipal precincts, <u>visit the District and Precinct Maps</u> <u>page</u>. For more information about precinct boundaries, contact the <u>Orange County Supervisor of</u> <u>Elections office</u>