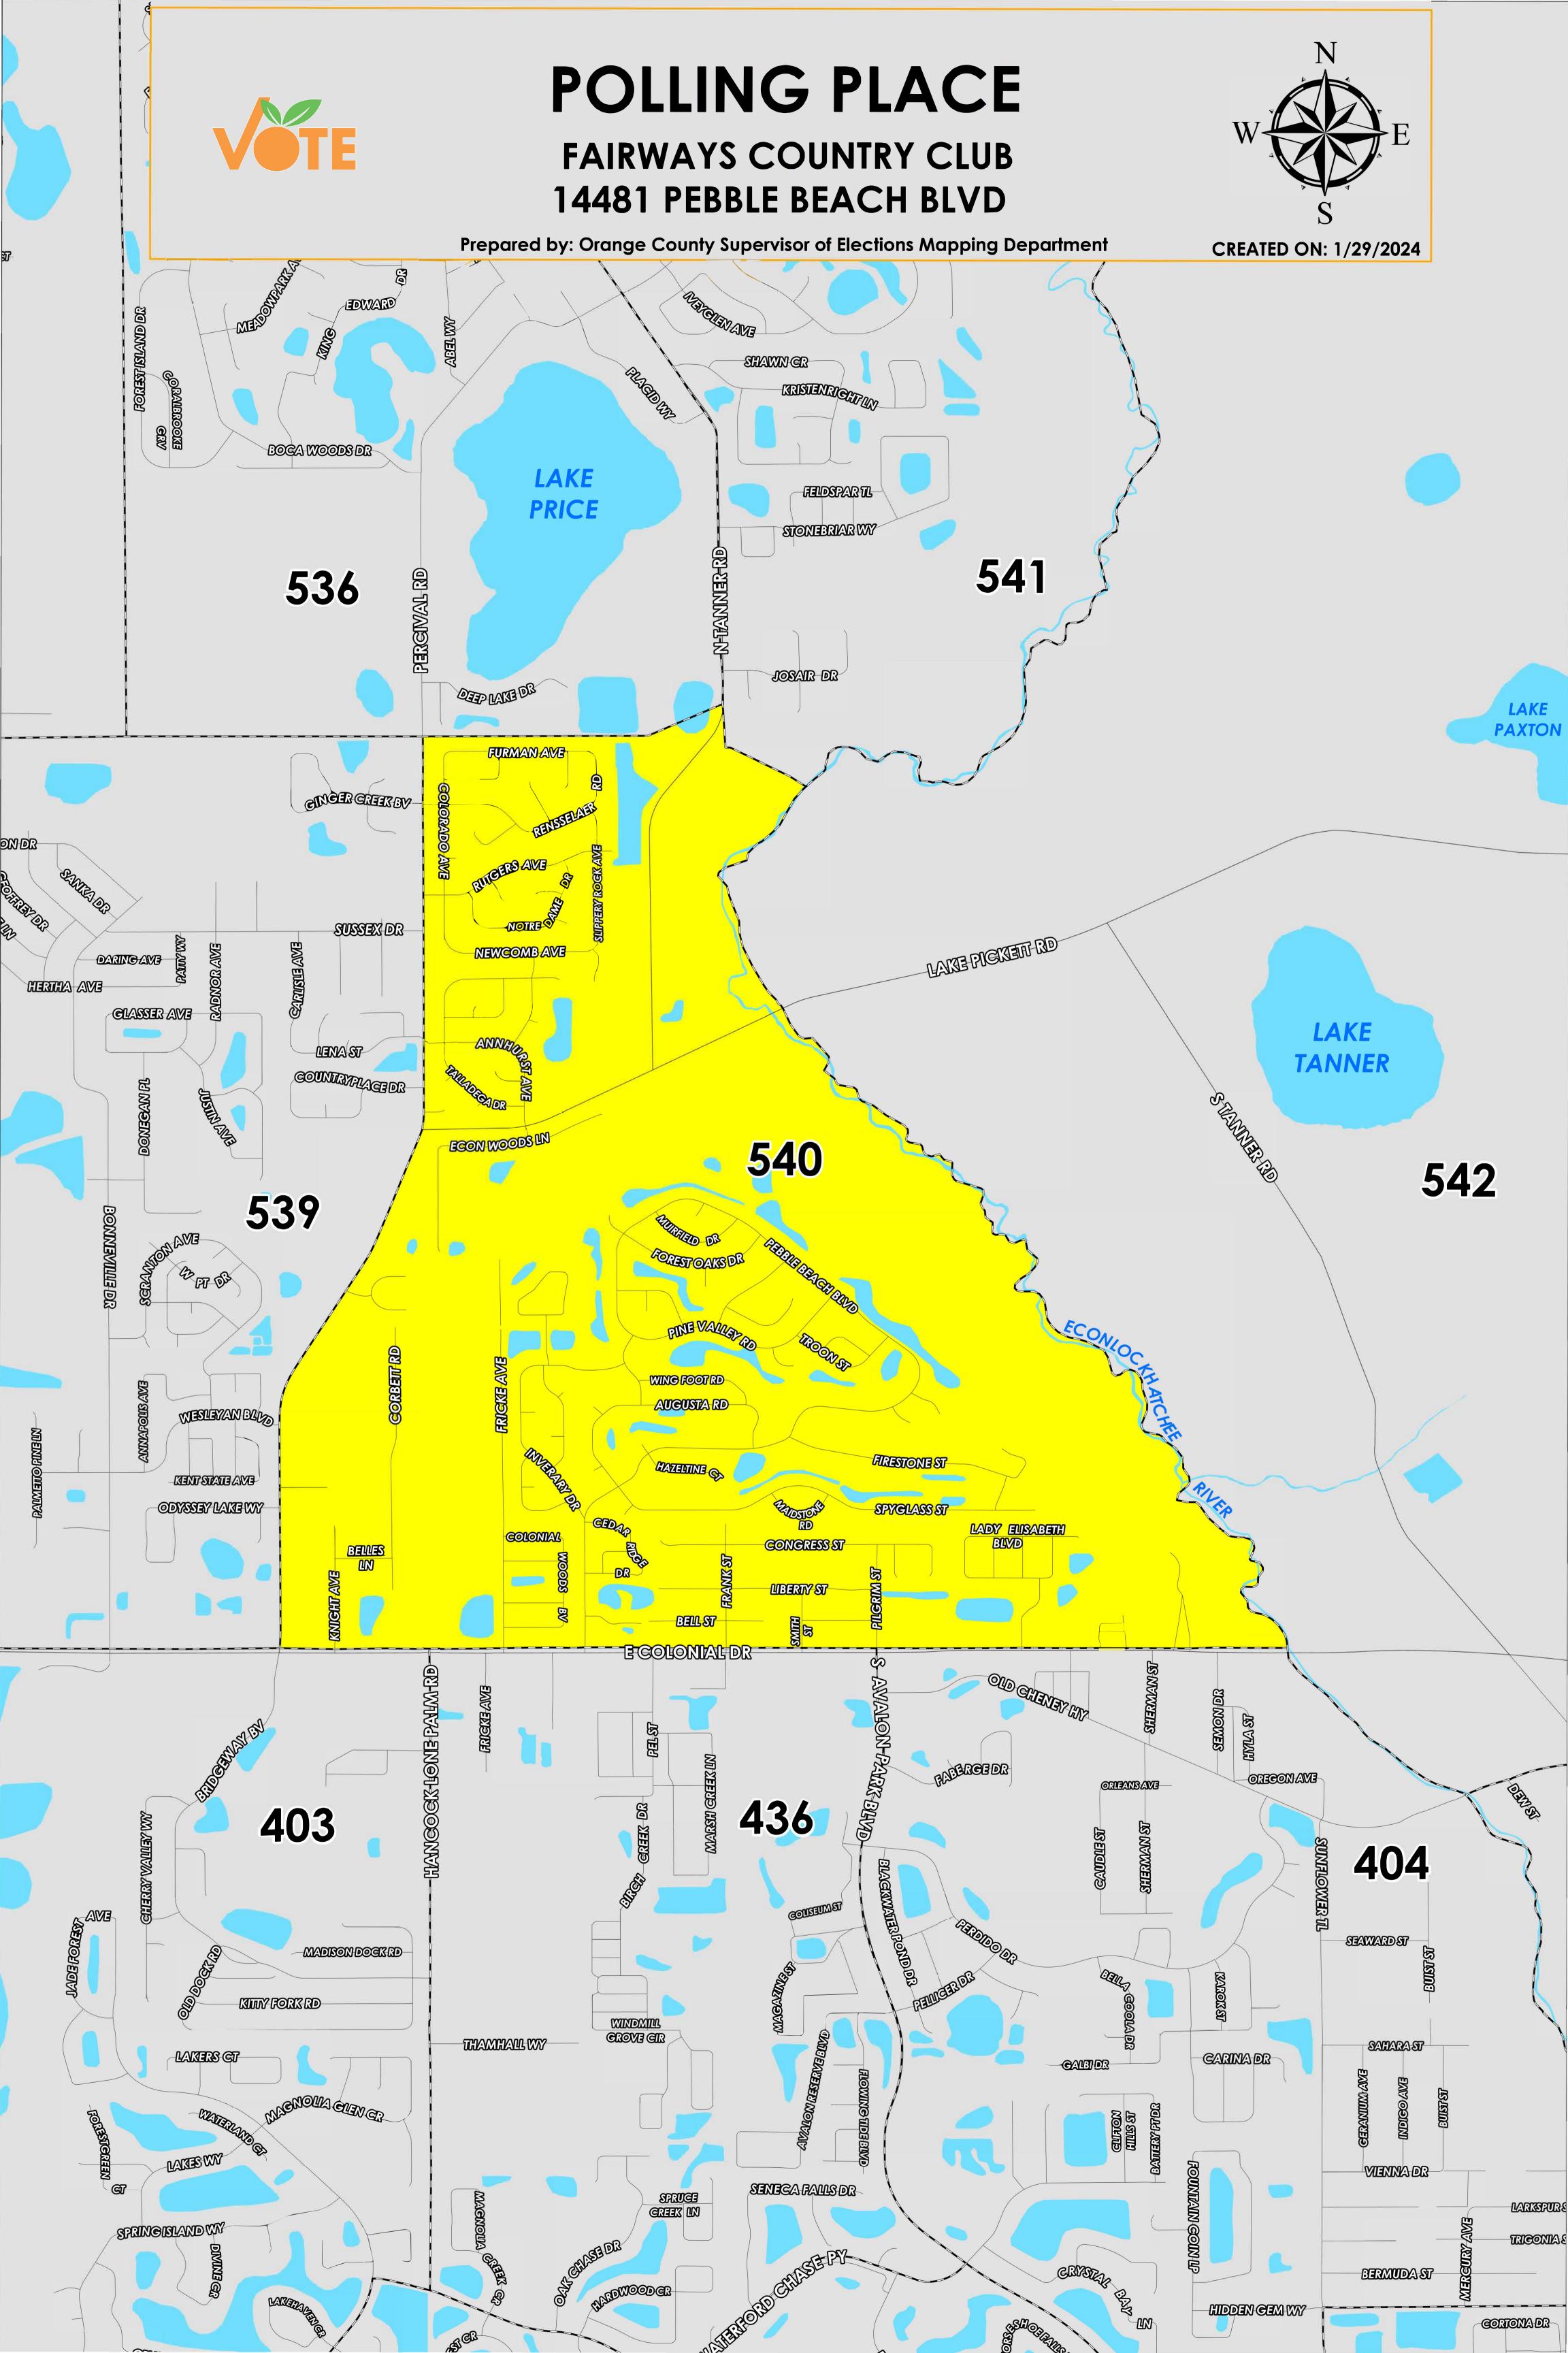

The Polling Place for Precinct 540 is Fairways Country Club at 14481 Pebble Beach Boulevard.

Precinct 540 (2024) northern boundary follows south of Josair Drive and extends parallel north of Furman Avenue. The western boundary follows Percival Road and extends to Lake Pickett Road. The southern boundary follows alongside East Colonial Drive. The eastern boundary follows alongside the Econlockhatchee River.

Precinct 540 contains sub precincts of:

540A is with district assignments of U.S. Congress 10, State Senate 17, State House 35, County Commission 5, and School Board 1.

540B is with district assignments of U.S. Congress 10, State Senate 17, State House 37, County Commission 5, and School Board 1.