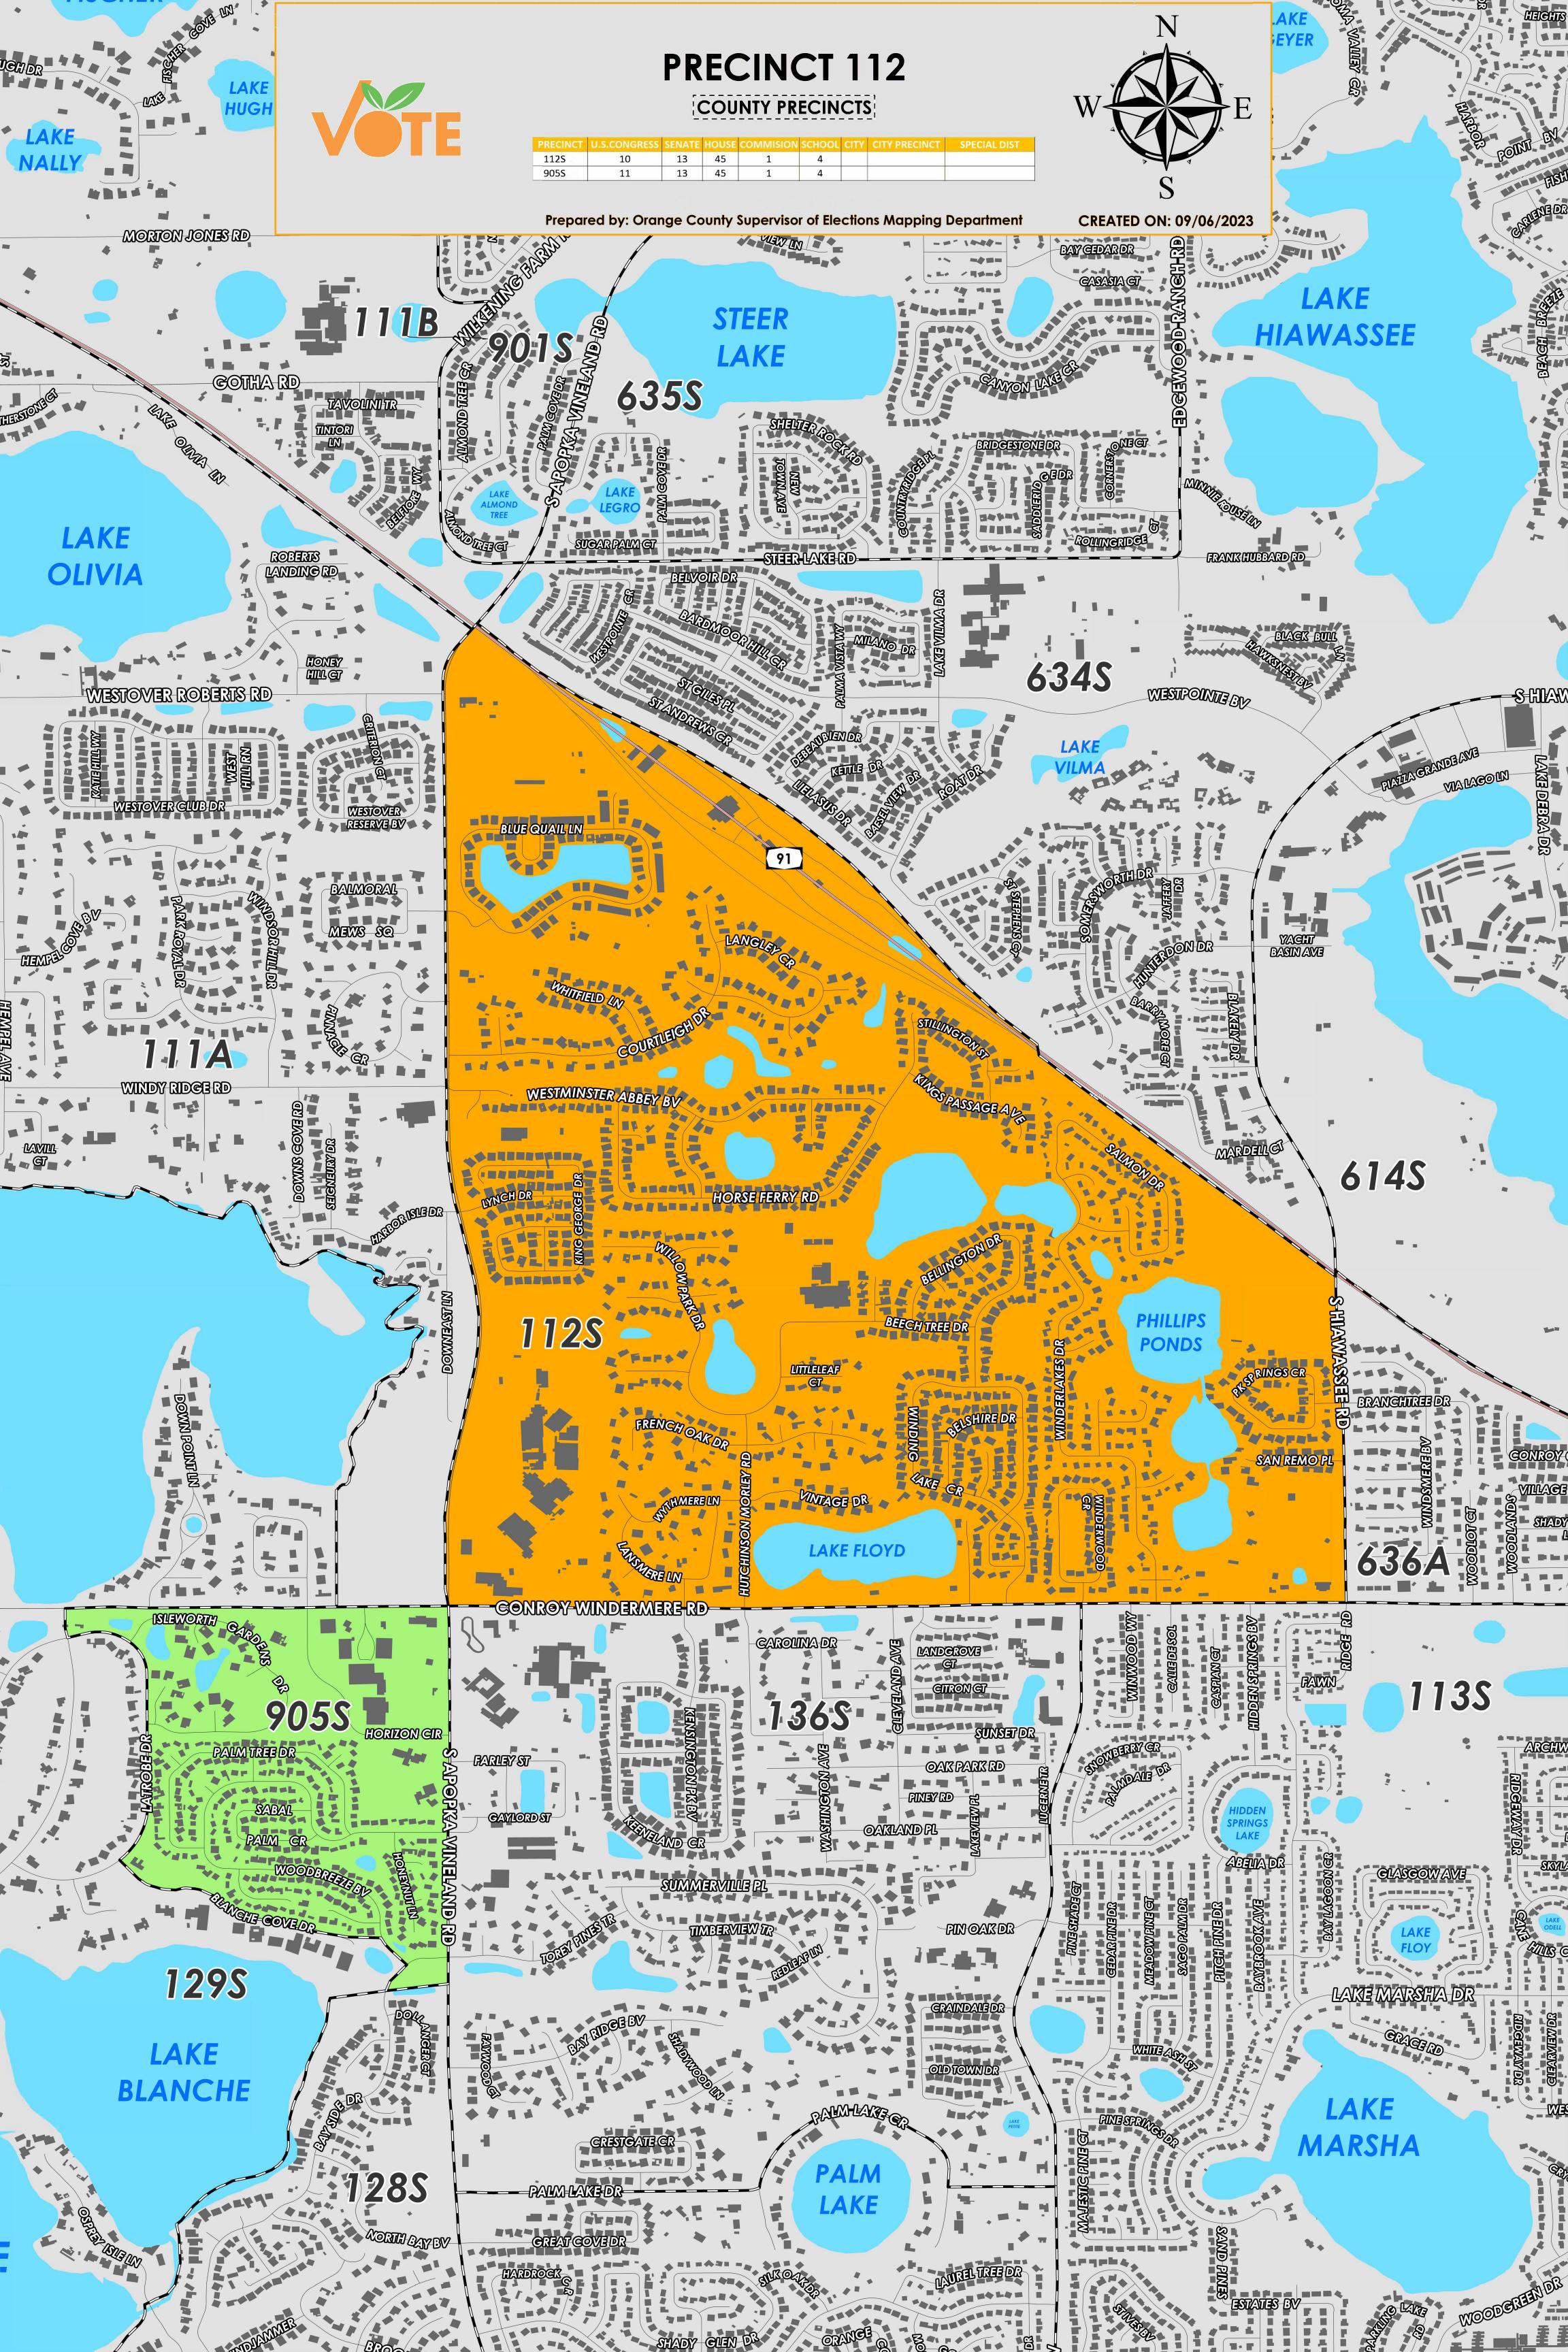

Precinct 112 (2024) northern boundary follows along Florida Turnpike. The western boundary follows along South Apopka Vineland Road. The southern boundary follows Conroy Windermere Road. The eastern boundary follows South Hiawassee Road, and extend to the Florida Turnpike.

Precinct 905 (2024) northern boundary follows Conroy Windermere Road. The western boundary follows along a section of Isleworth Country Club Drive and then continues onto Latrobe Drive. The southern boundary follows Blanche Cove Drive and extends to Bay Side Drive. The eastern boundary follows South Apopka Vineland Road.

Precinct 112 contains sub precinct of:

112S is with district assignments of U.S. Congress 10, State Senate 13, State House 45, County Commission 1, and School Board 4.

Precinct 905S is with district assignments of U.S. Congress 11, State Senate 13, State House 45, County Commission 1, and School Board 4.