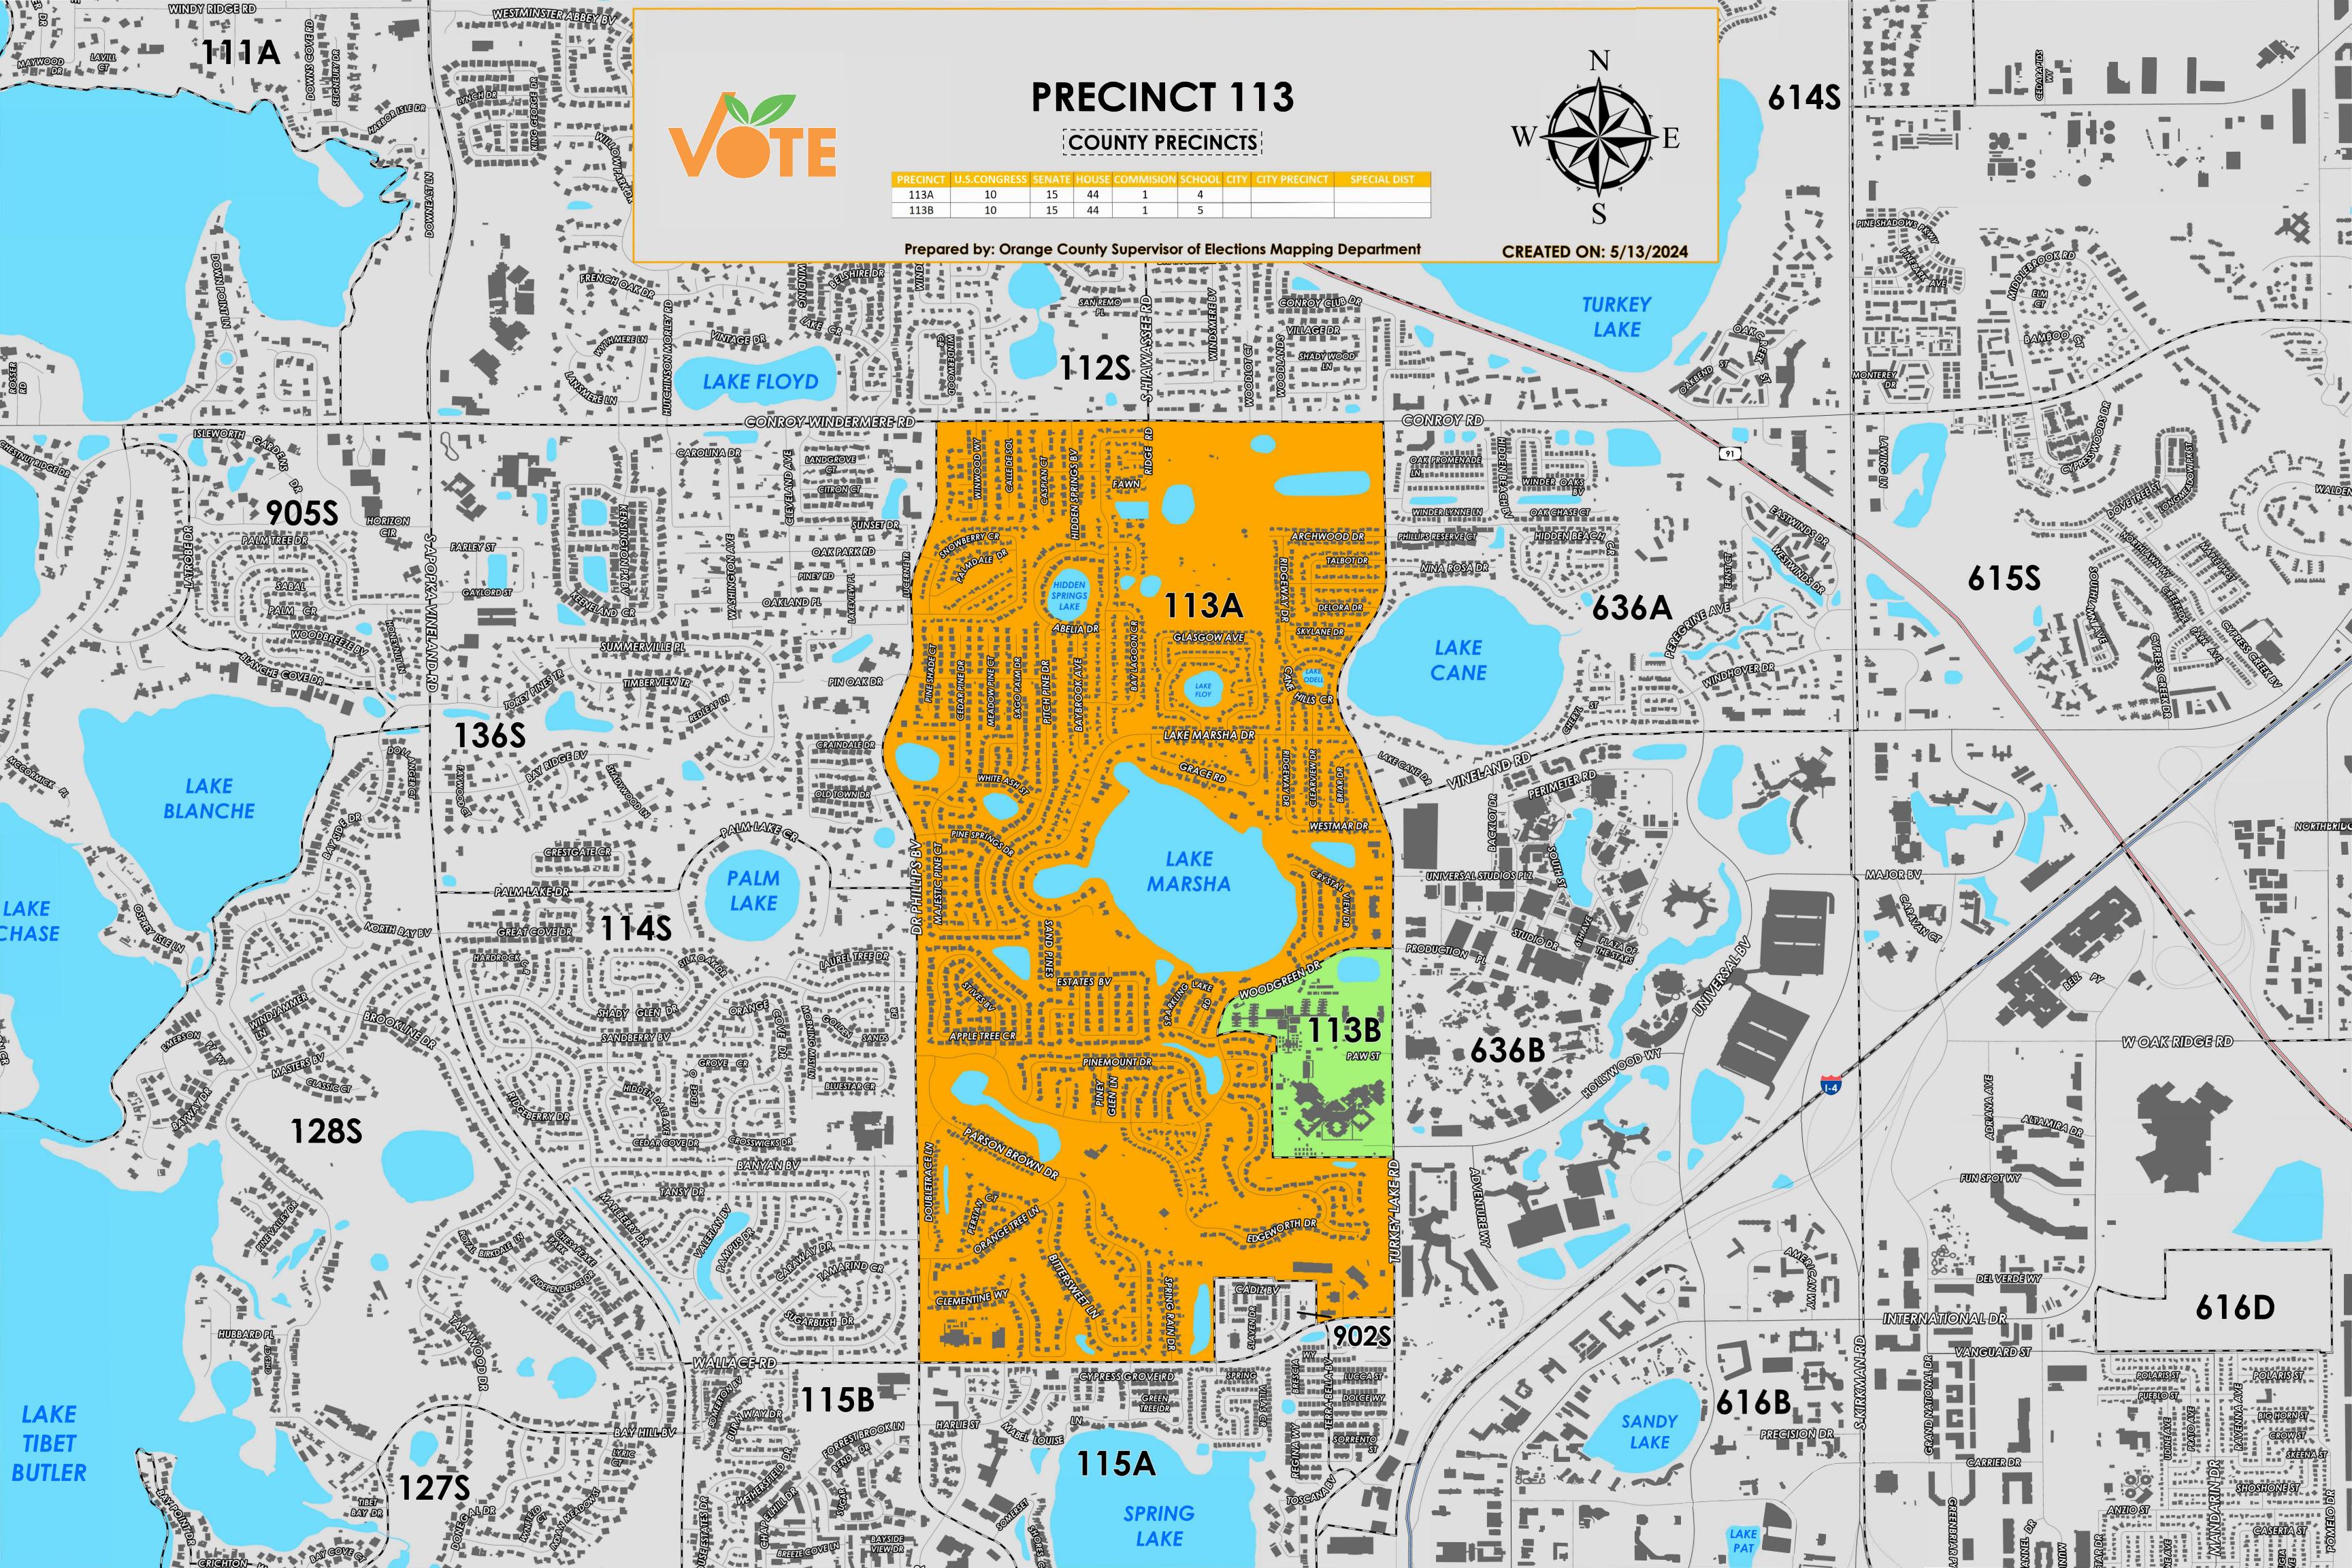

Precinct 113 (2024) northern boundary follows north of Conroy Club Drive, Woodtree Lane and Branchtree Drive, then extends to Conroy Windermere Road. The western boundary follows along Dr. Phillips Boulevard. The southern boundary follows Wallace Road. The eastern boundary follows Turkey Lake Road and extends to Conroy Club Drive.

Precinct 113 contains sub precinct of:

113A is with district assignments of U.S. Congress 10, State Senate 15, State House 44, County Commission 1, and School Board 4.

113B is with district assignments of U.S. Congress 10, State Senate 15, State House 44, County Commission 1, and School Board 5.