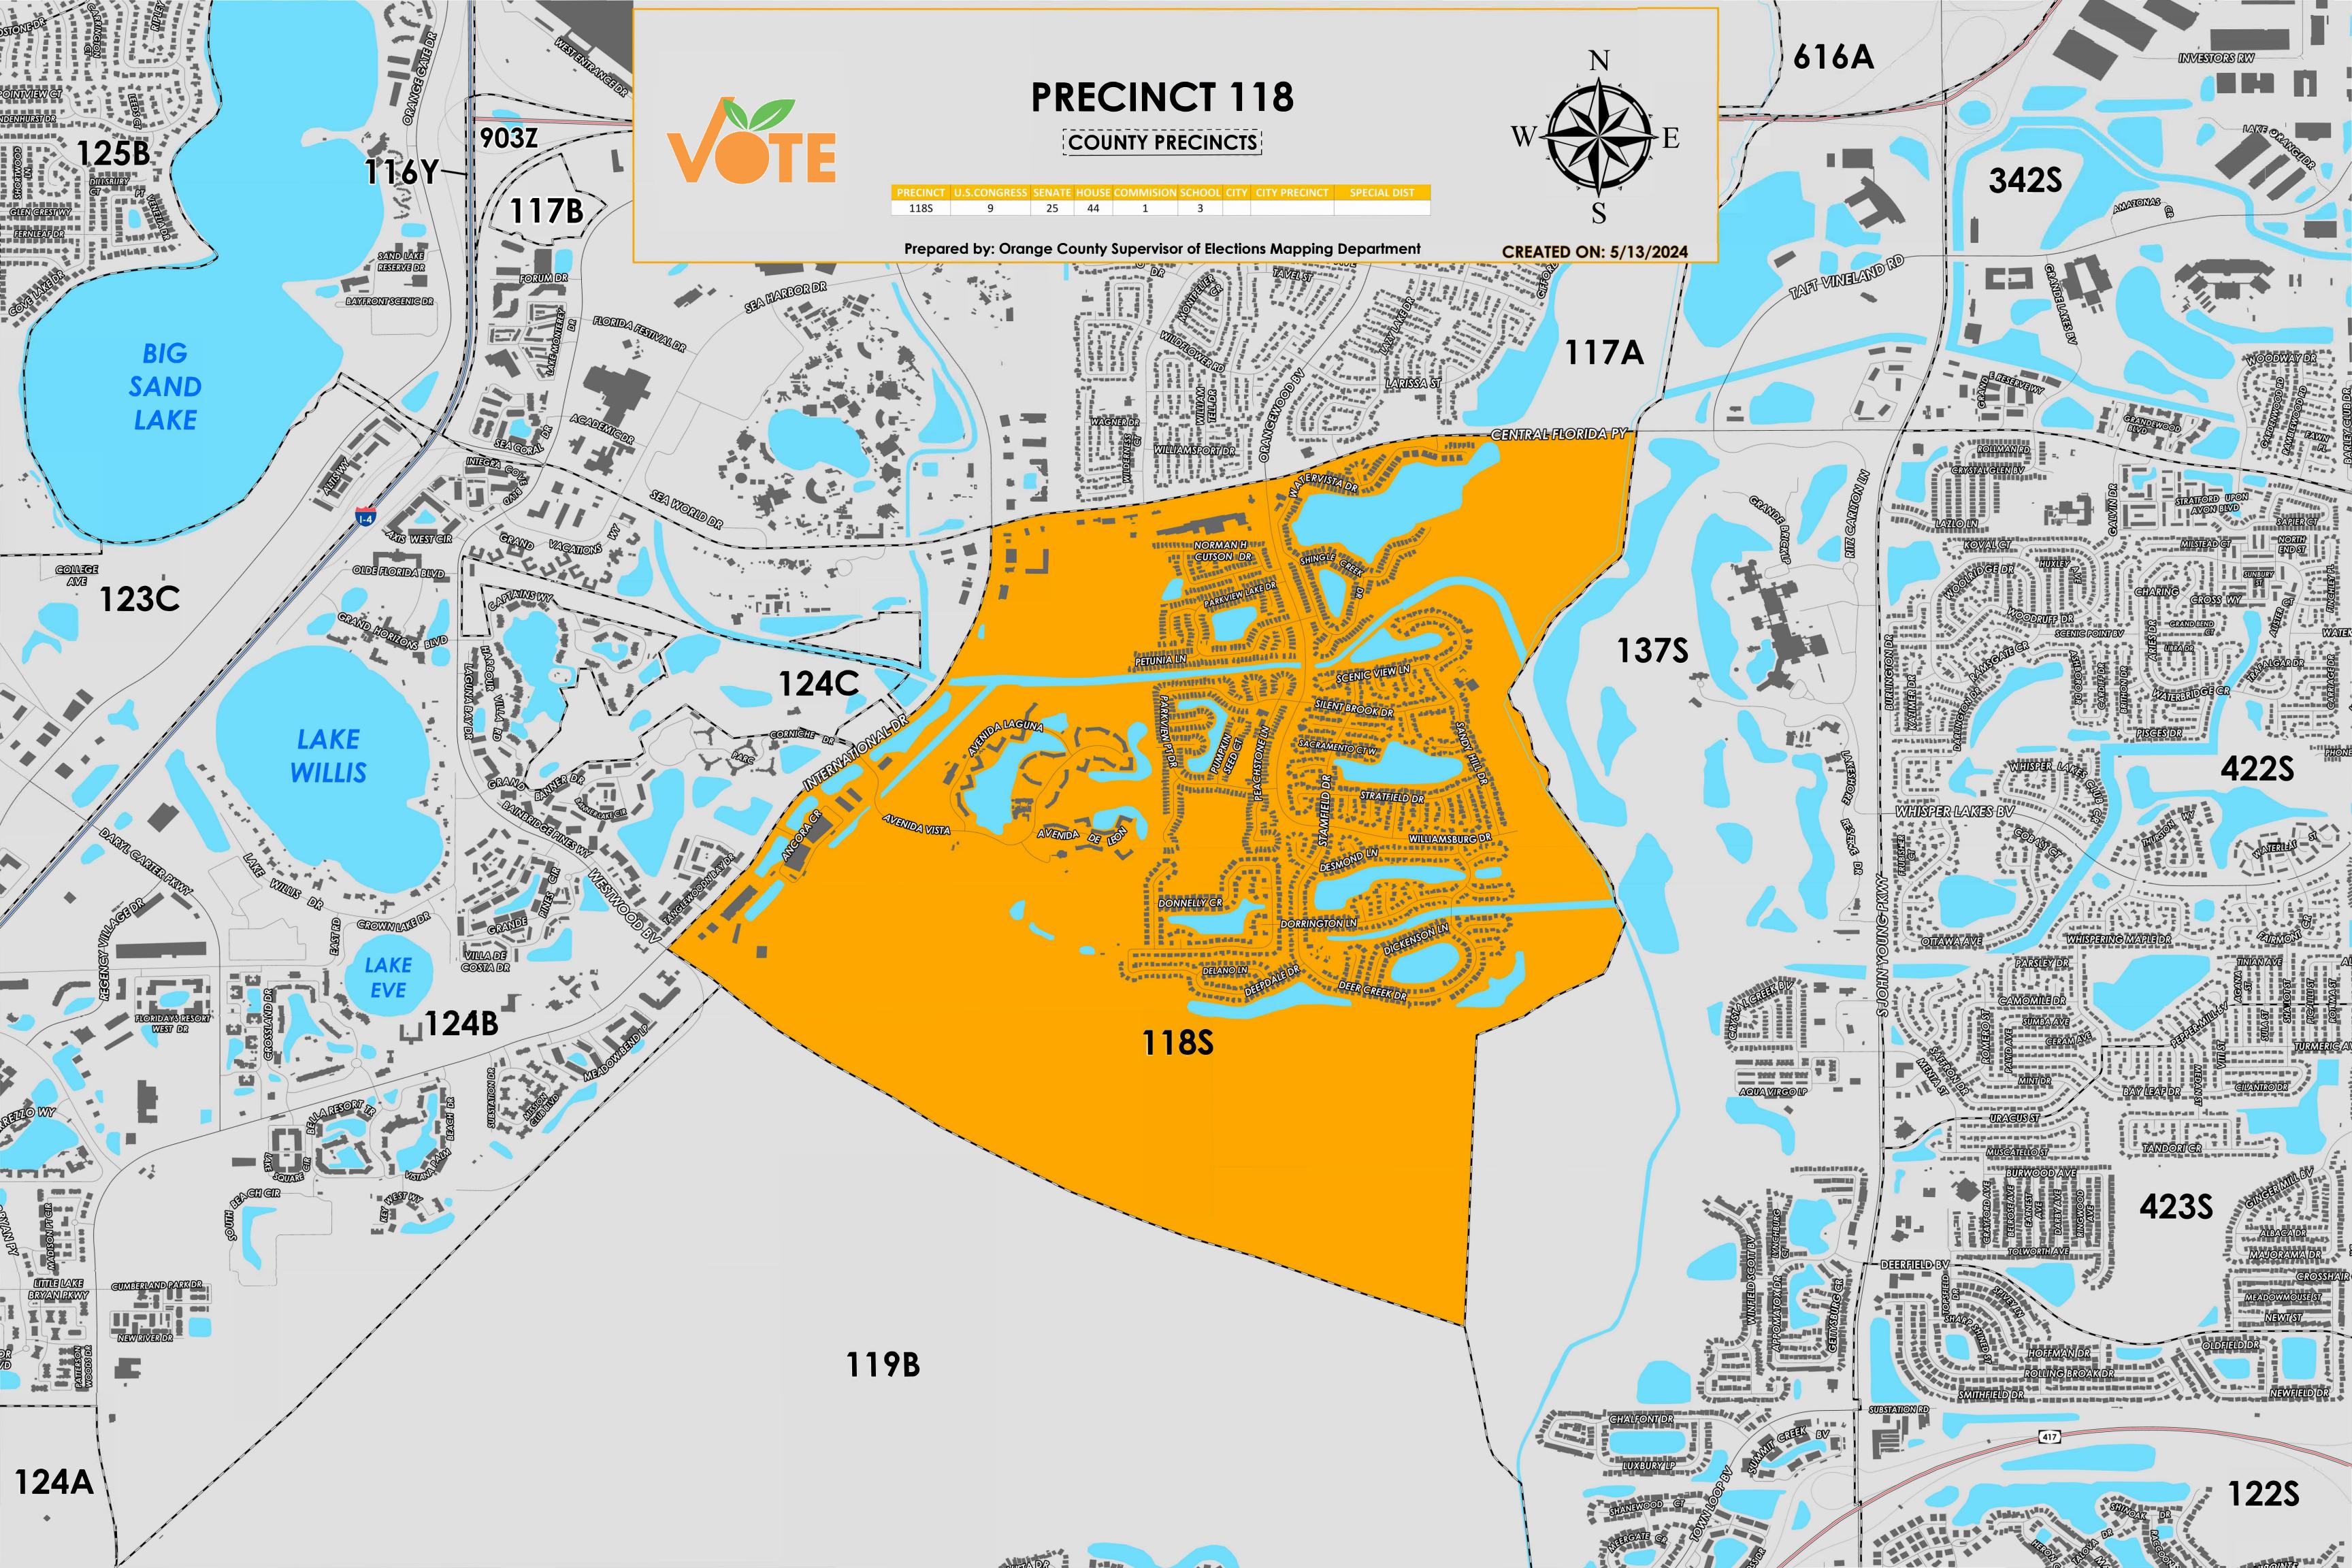

Precinct 118 (2024) northern boundary follows Central Florida Parkway. The western boundary follows International Drive. The southern boundary follows parallel south of Deepdale Drive and Deer Creek Drive. The eastern boundary follows alongside the Shingle Creek Canal and extends parallel east of Sandy Hill Drive and Scenic View Lane.

Precinct 118S is with district assignments of U.S. Congress 9, State Senate 25, State House 44, County Commission 1, and School Board 3.

For more detailed views of other county and municipal precincts, <u>visit the District and Precinct Maps</u> <u>page</u>. For more information about precinct boundaries, contact the <u>Orange County Supervisor of</u> <u>Elections office</u>

This map was produced by the Orange County Supervisor of Elections Mapping Department. Additional voter information can be found <u>on our website</u>.