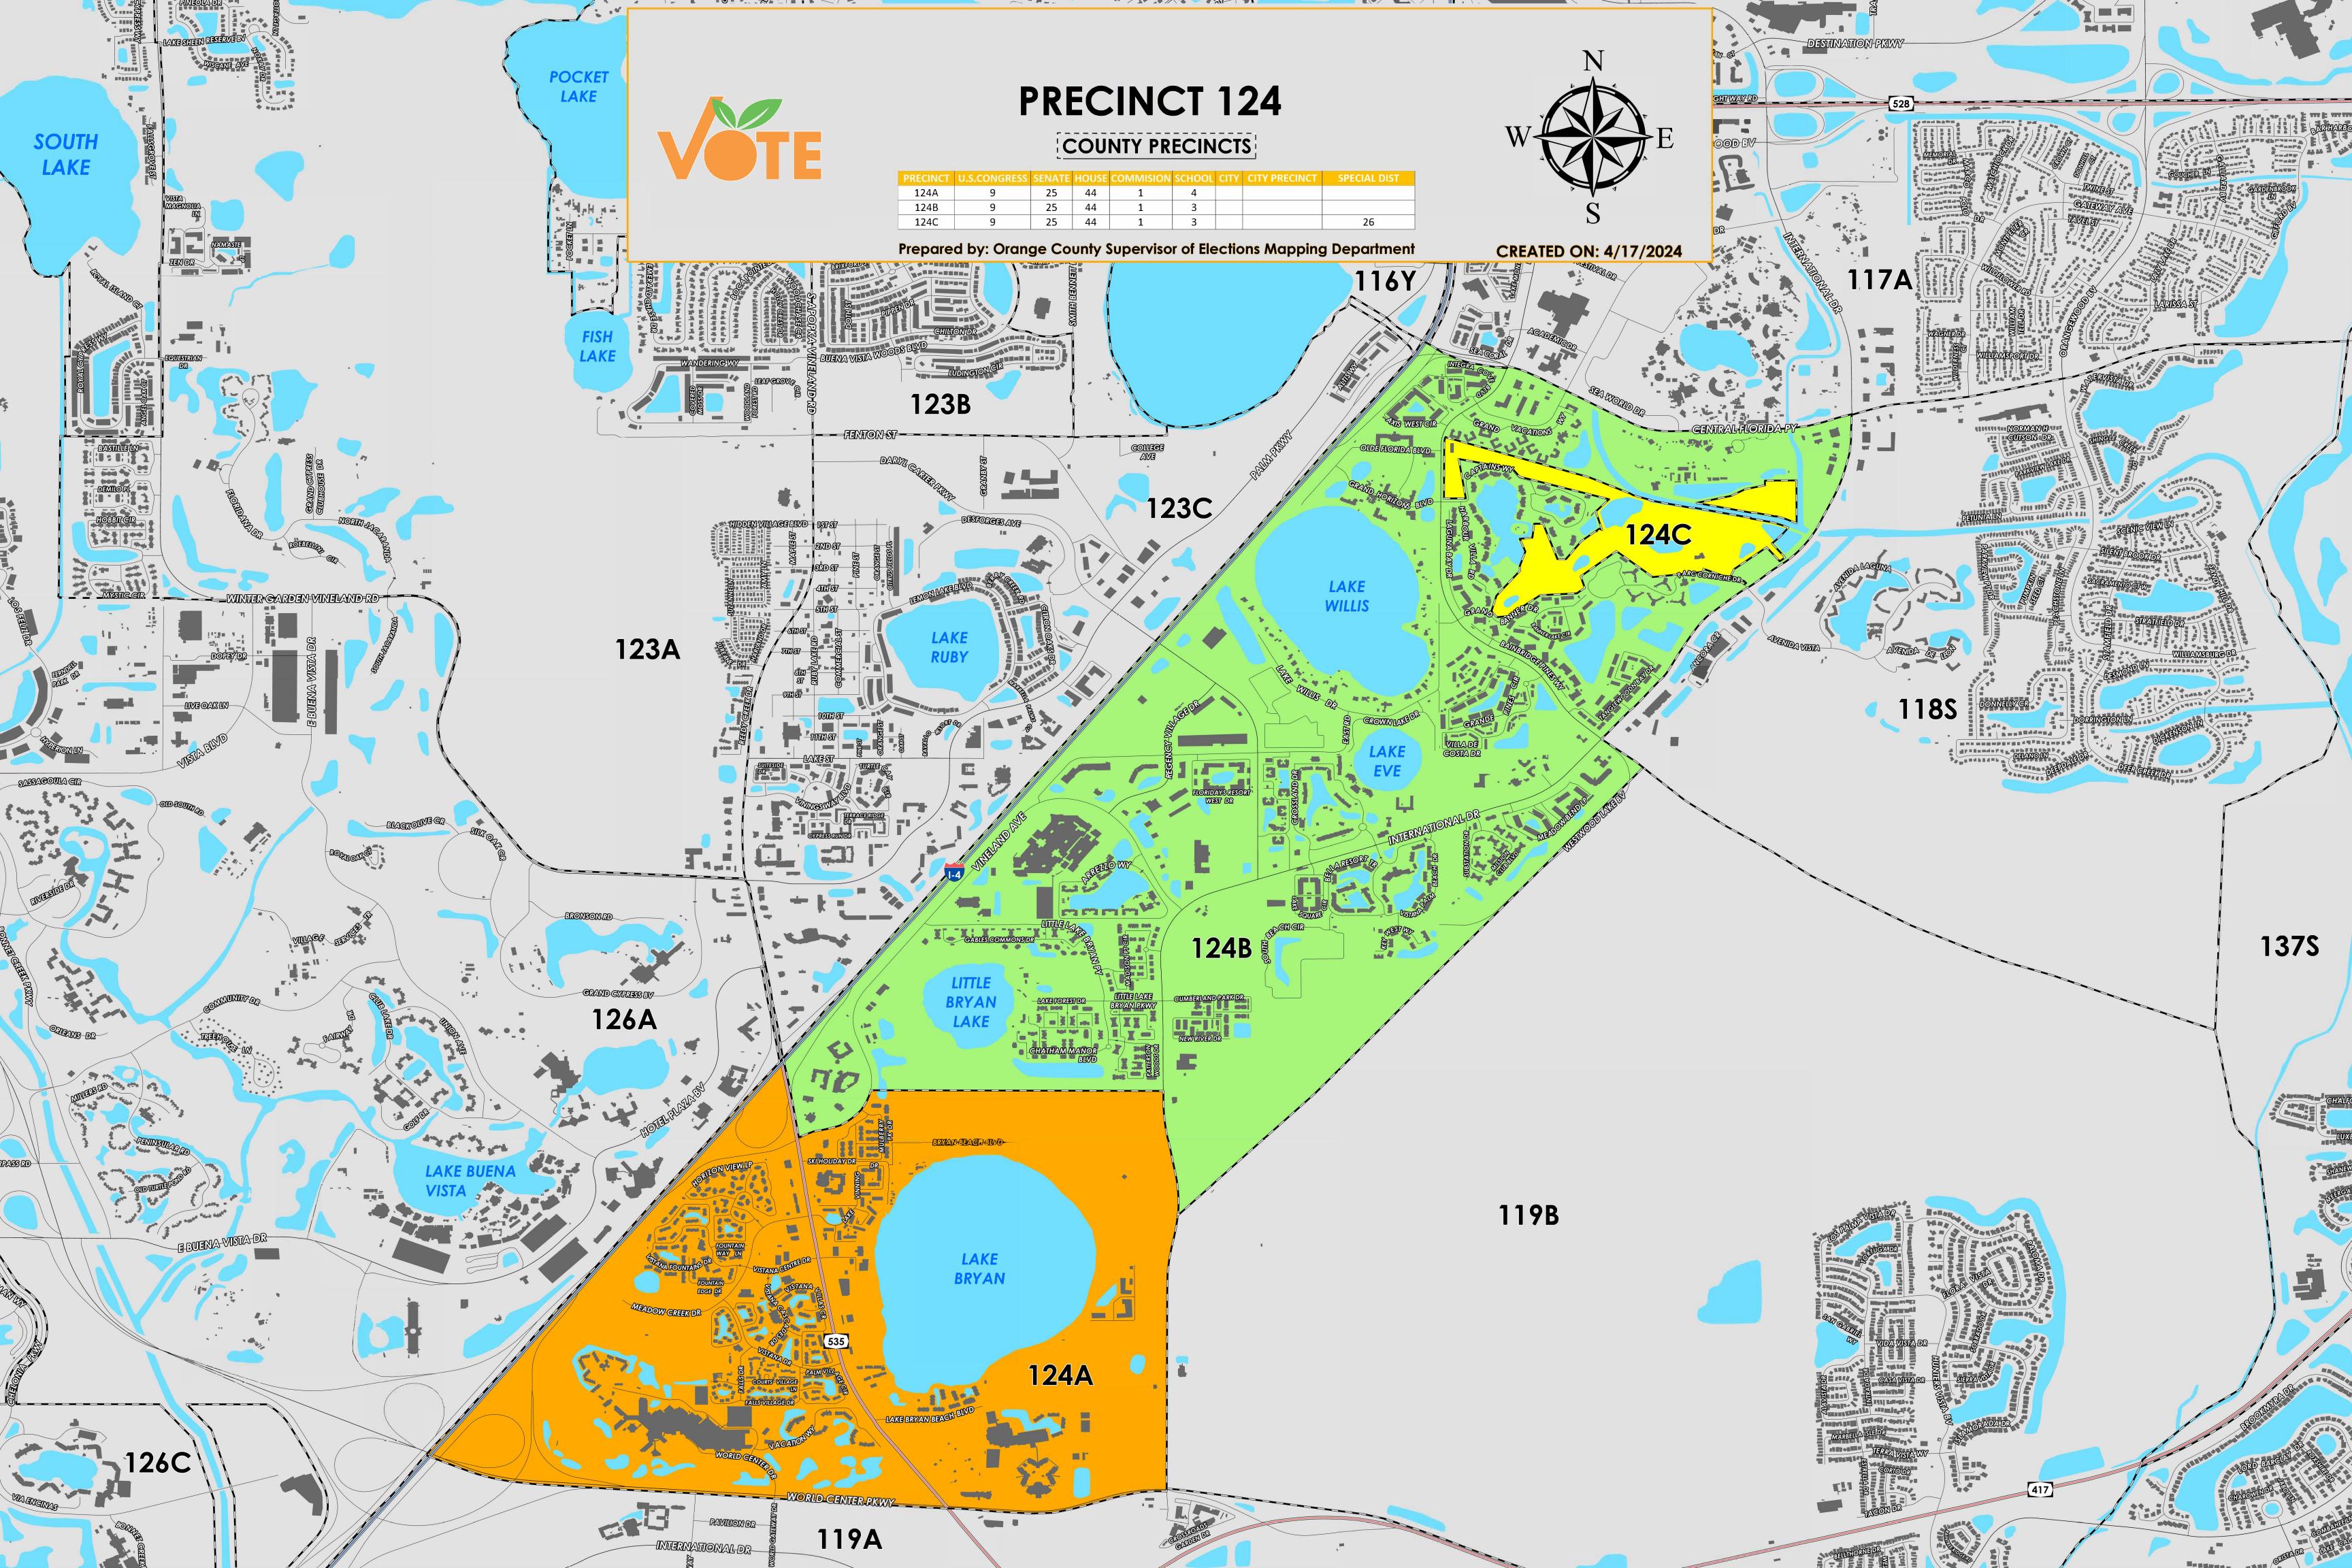

Precinct 124 (2024) northern boundary follows along Freight Way Road. The western boundary follows along the Interstate 4. The southern boundary follows along the Osceola/Orange County border and continues to World Center Drive. The eastern boundary follows a combination of State Road 535, Westwood Boulevard, and extends to International Drive.

Precinct 124 contains sub precincts of:

124A is with district assignments of U.S. Congress 9, State Senate 25, State House 44, County Commission 1, and School Board 4.

124B is with district assignments of U.S. Congress 9, State Senate 25, State House 44, County Commission 1, and School Board 3.

124C is with district assignments of U.S. Congress 9, State Senate 25, State House 44, County Commission 1, School Board 3 and Special District 26.

For more detailed views of other county and municipal precincts, <u>visit the District and Precinct Maps</u> <u>page</u>. For more information about precinct boundaries, contact the <u>Orange County Supervisor of Elections office</u>