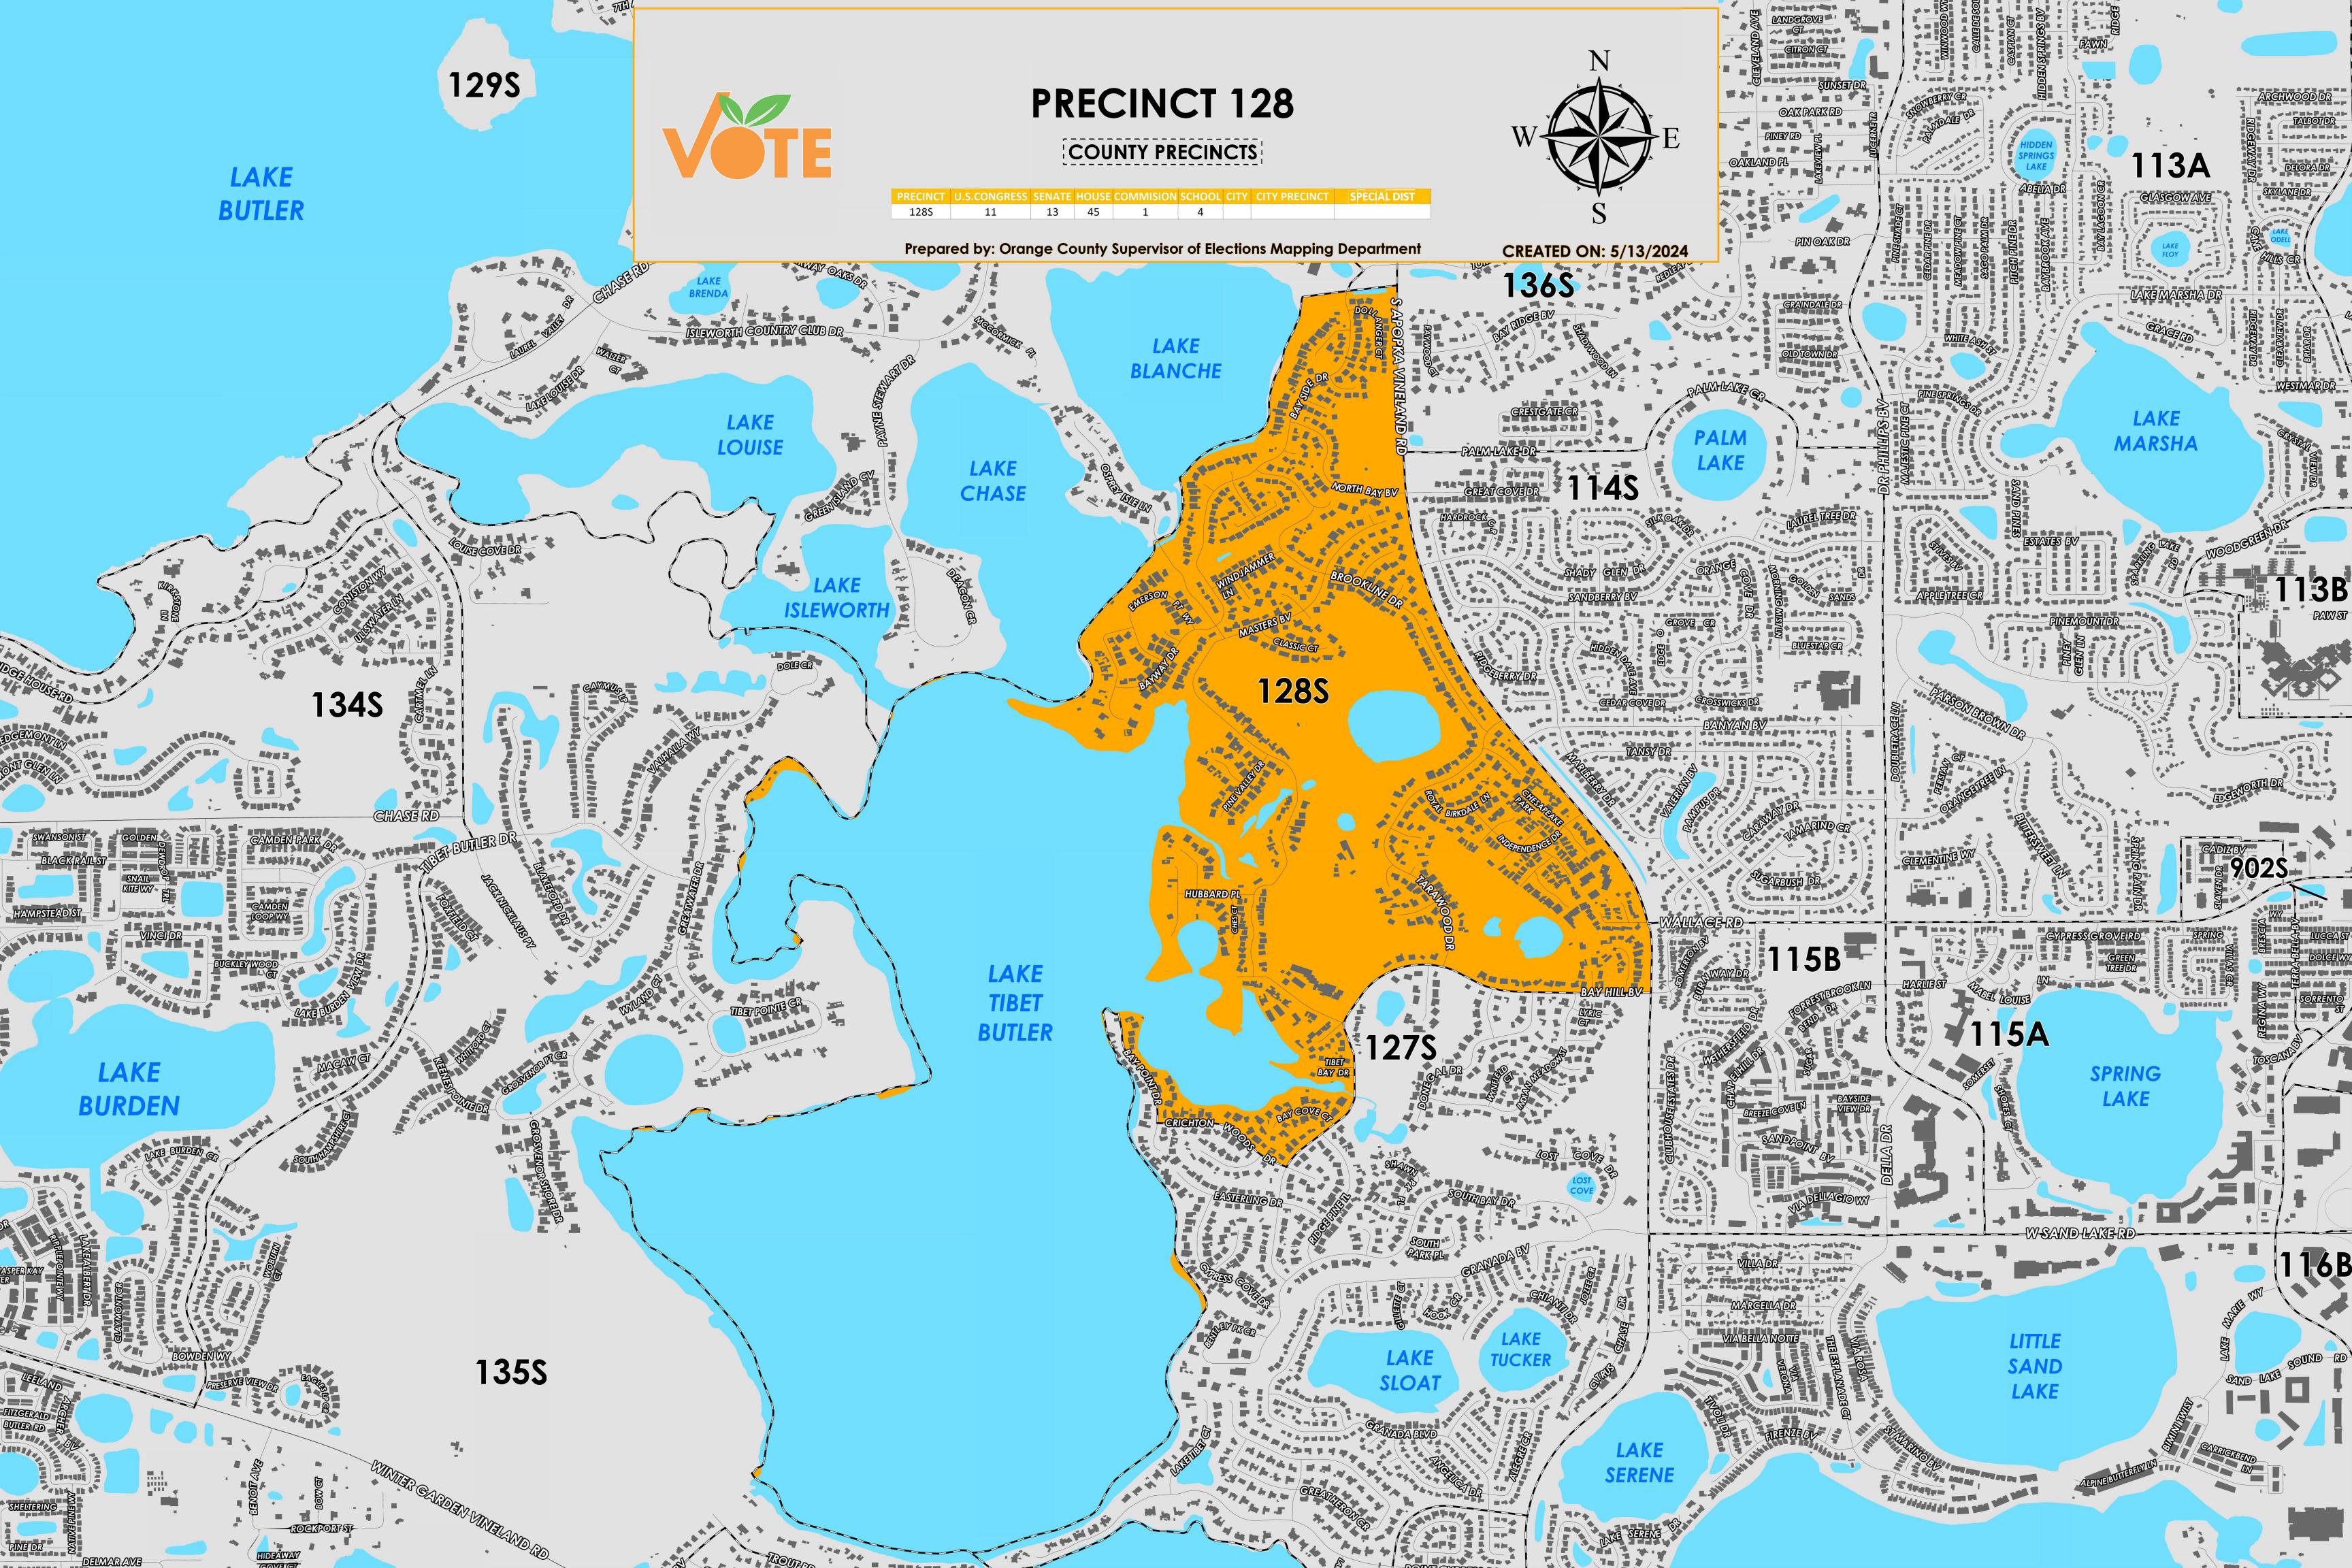

Precinct 128 (2024) northern boundary follows parallel north of Dollanger Court and Foxhall Court. The western boundary follows along the eastern shoreline of Lake Blanche, Lake Chase and Lake Tibet Butler. The southern boundary follows along Bay Point Drive, Crichton Wood Drive and extends along Bay Hill Boulevard. The eastern boundary follows alongside South Apopka Vineland Road.

Precinct 128S is with district assignments of U.S. Congress 11, State Senate 13, State House 45, County Commission 1, and School Board 4.

For more detailed views of other county and municipal precincts, <u>visit the District and Precinct Maps</u> <u>page</u>. For more information about precinct boundaries, contact the <u>Orange County Supervisor of Elections office</u>

This map was produced by the Orange County Supervisor of Elections Mapping Department. Additional voter information can be found on our website.