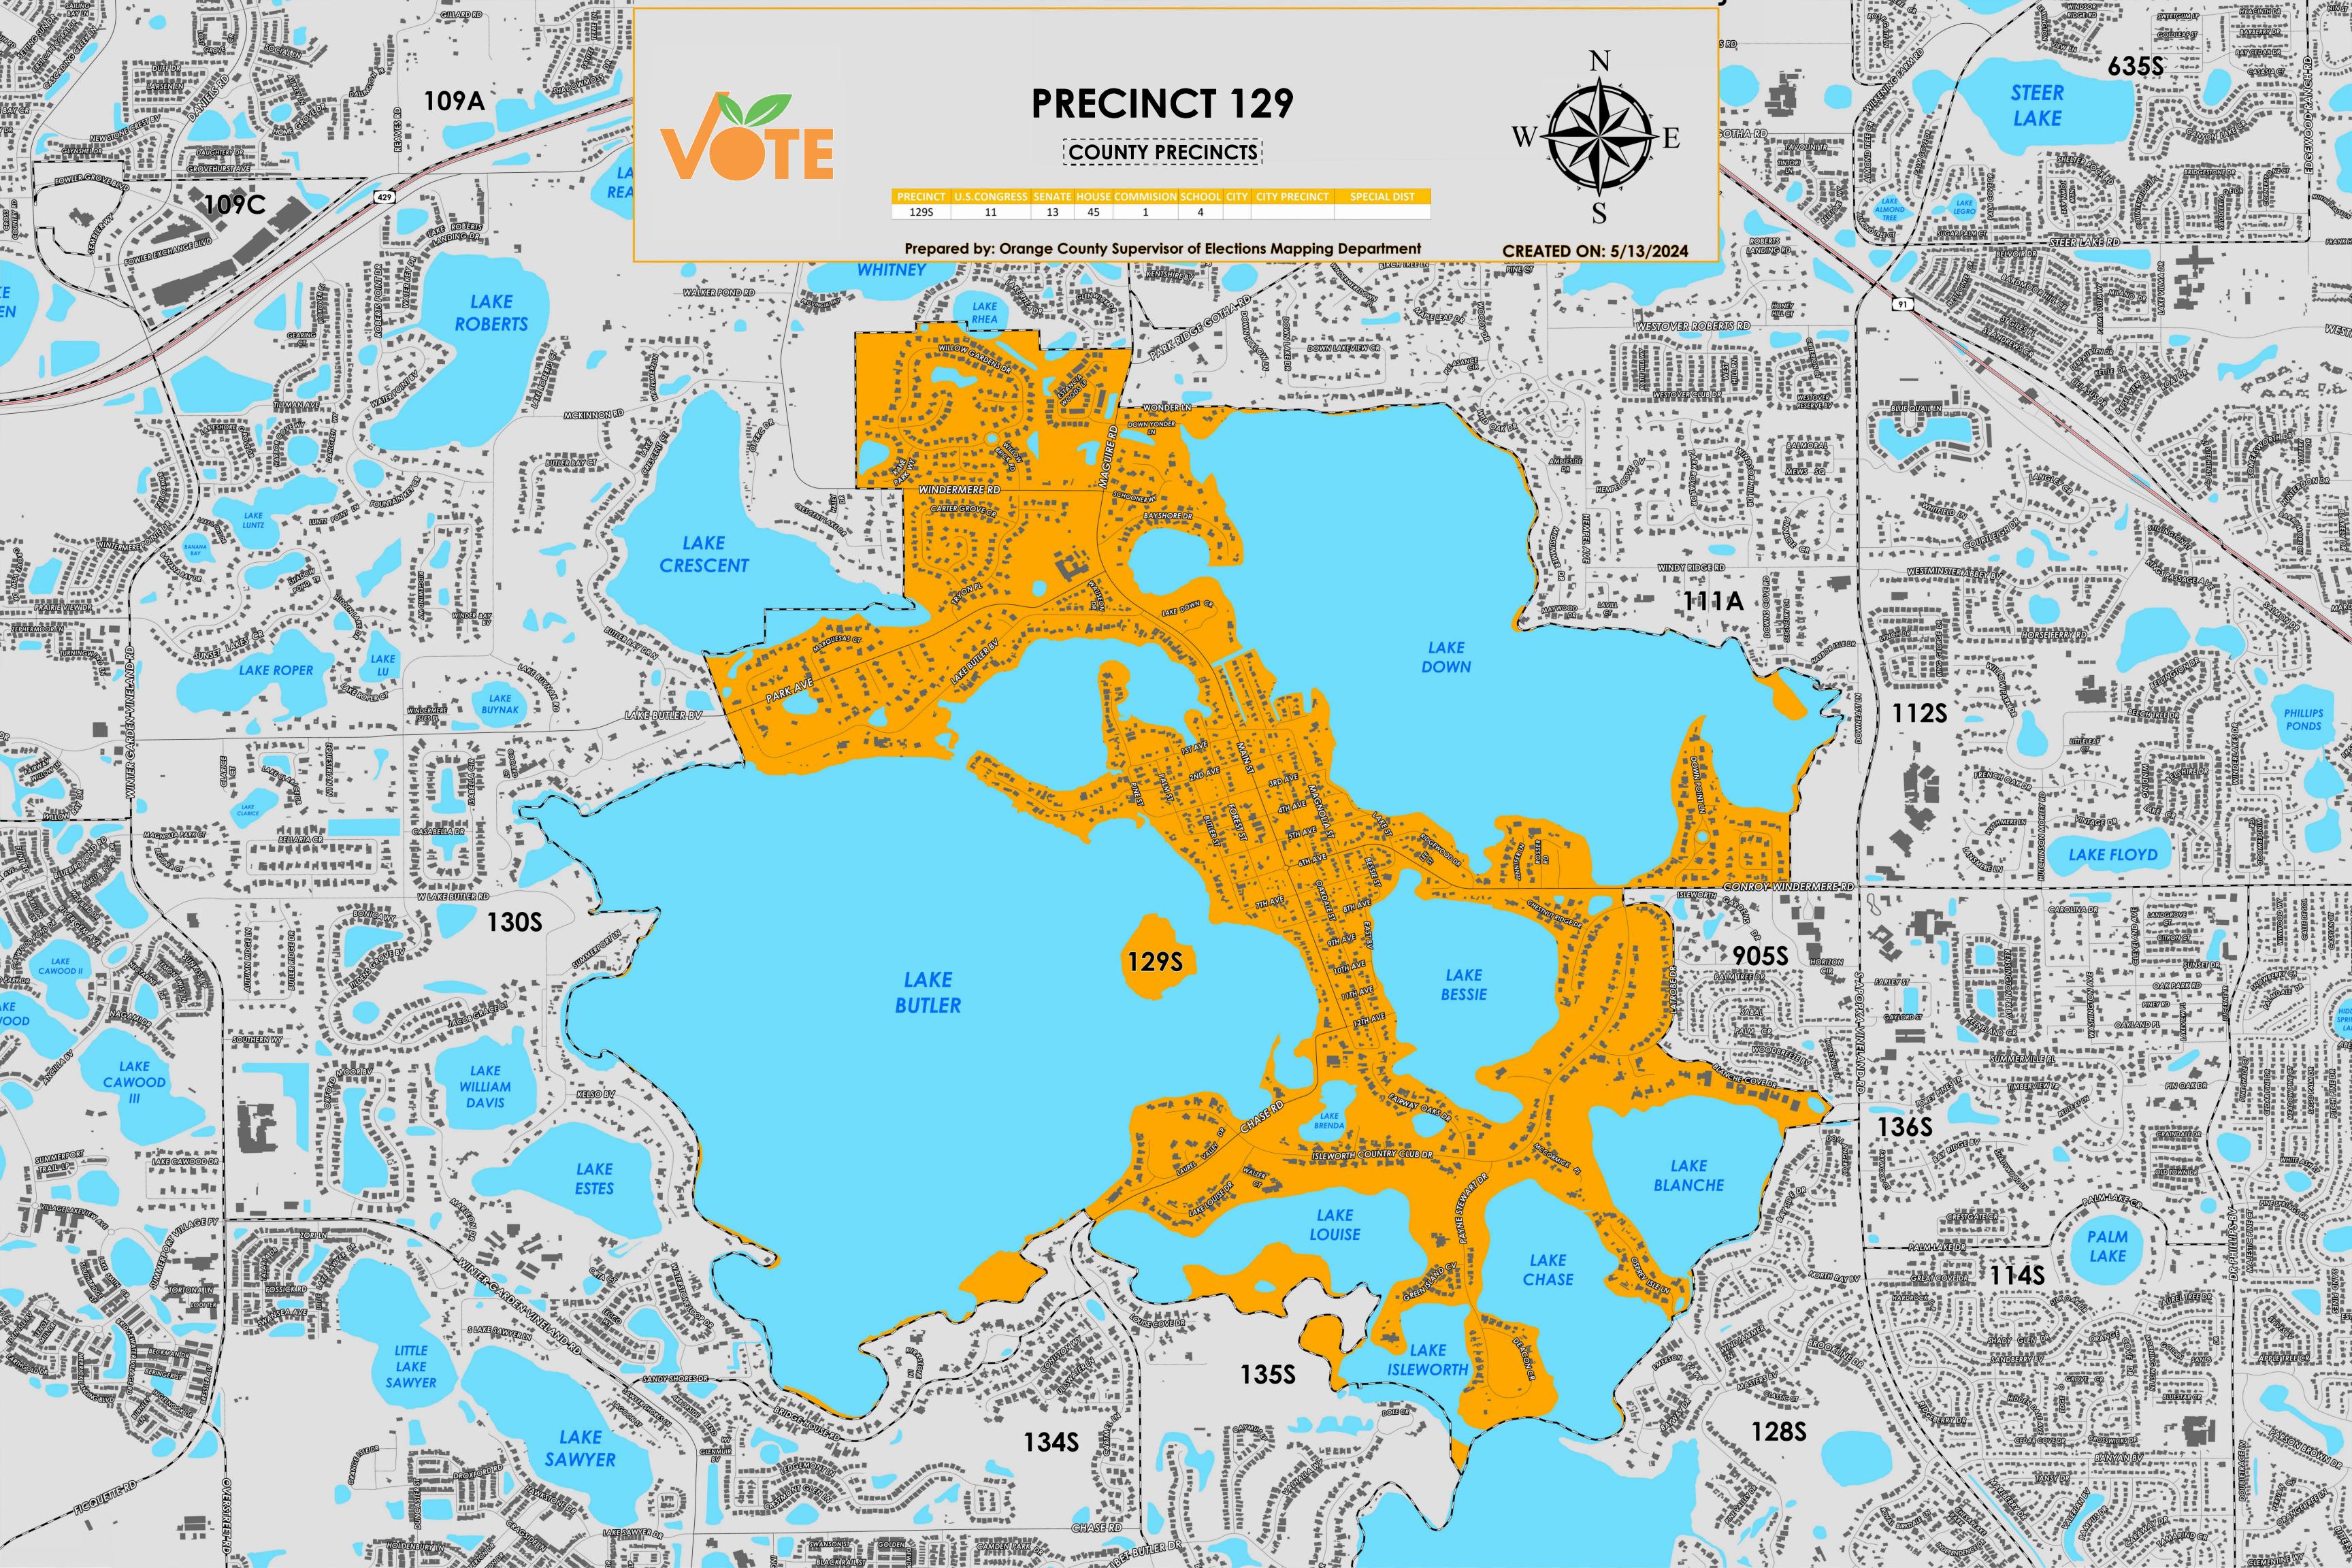

Precinct 129 (2024) northern boundary follows a combination of the northern shoreline of Lake Down, Wonder Lane and extends south of Lake Whitney. The western boundary follows parallel east of Windermere Road, along the southern shoreline of Lake Crescent, then along the western and southern shorelines of Lake Butler continuing into the southern boundary. The southern boundary follows north of Louise Cove Drive and extends south of Deacon Circle. The eastern boundary follows a combination along the eastern shorelines of Lake Chase and Lake Blanche, Latrobe Drive and extends to the eastern shoreline of Lake Down.

Precinct 129S is with district assignments of U.S. Congress 11, State Senate 13, State House 45, County Commission 1, and School Board 4.

For more detailed views of other county and municipal precincts, <u>visit the District and Precinct Maps</u> <u>page</u>. For more information about precinct boundaries, contact the <u>Orange County Supervisor of</u> <u>Elections office</u>