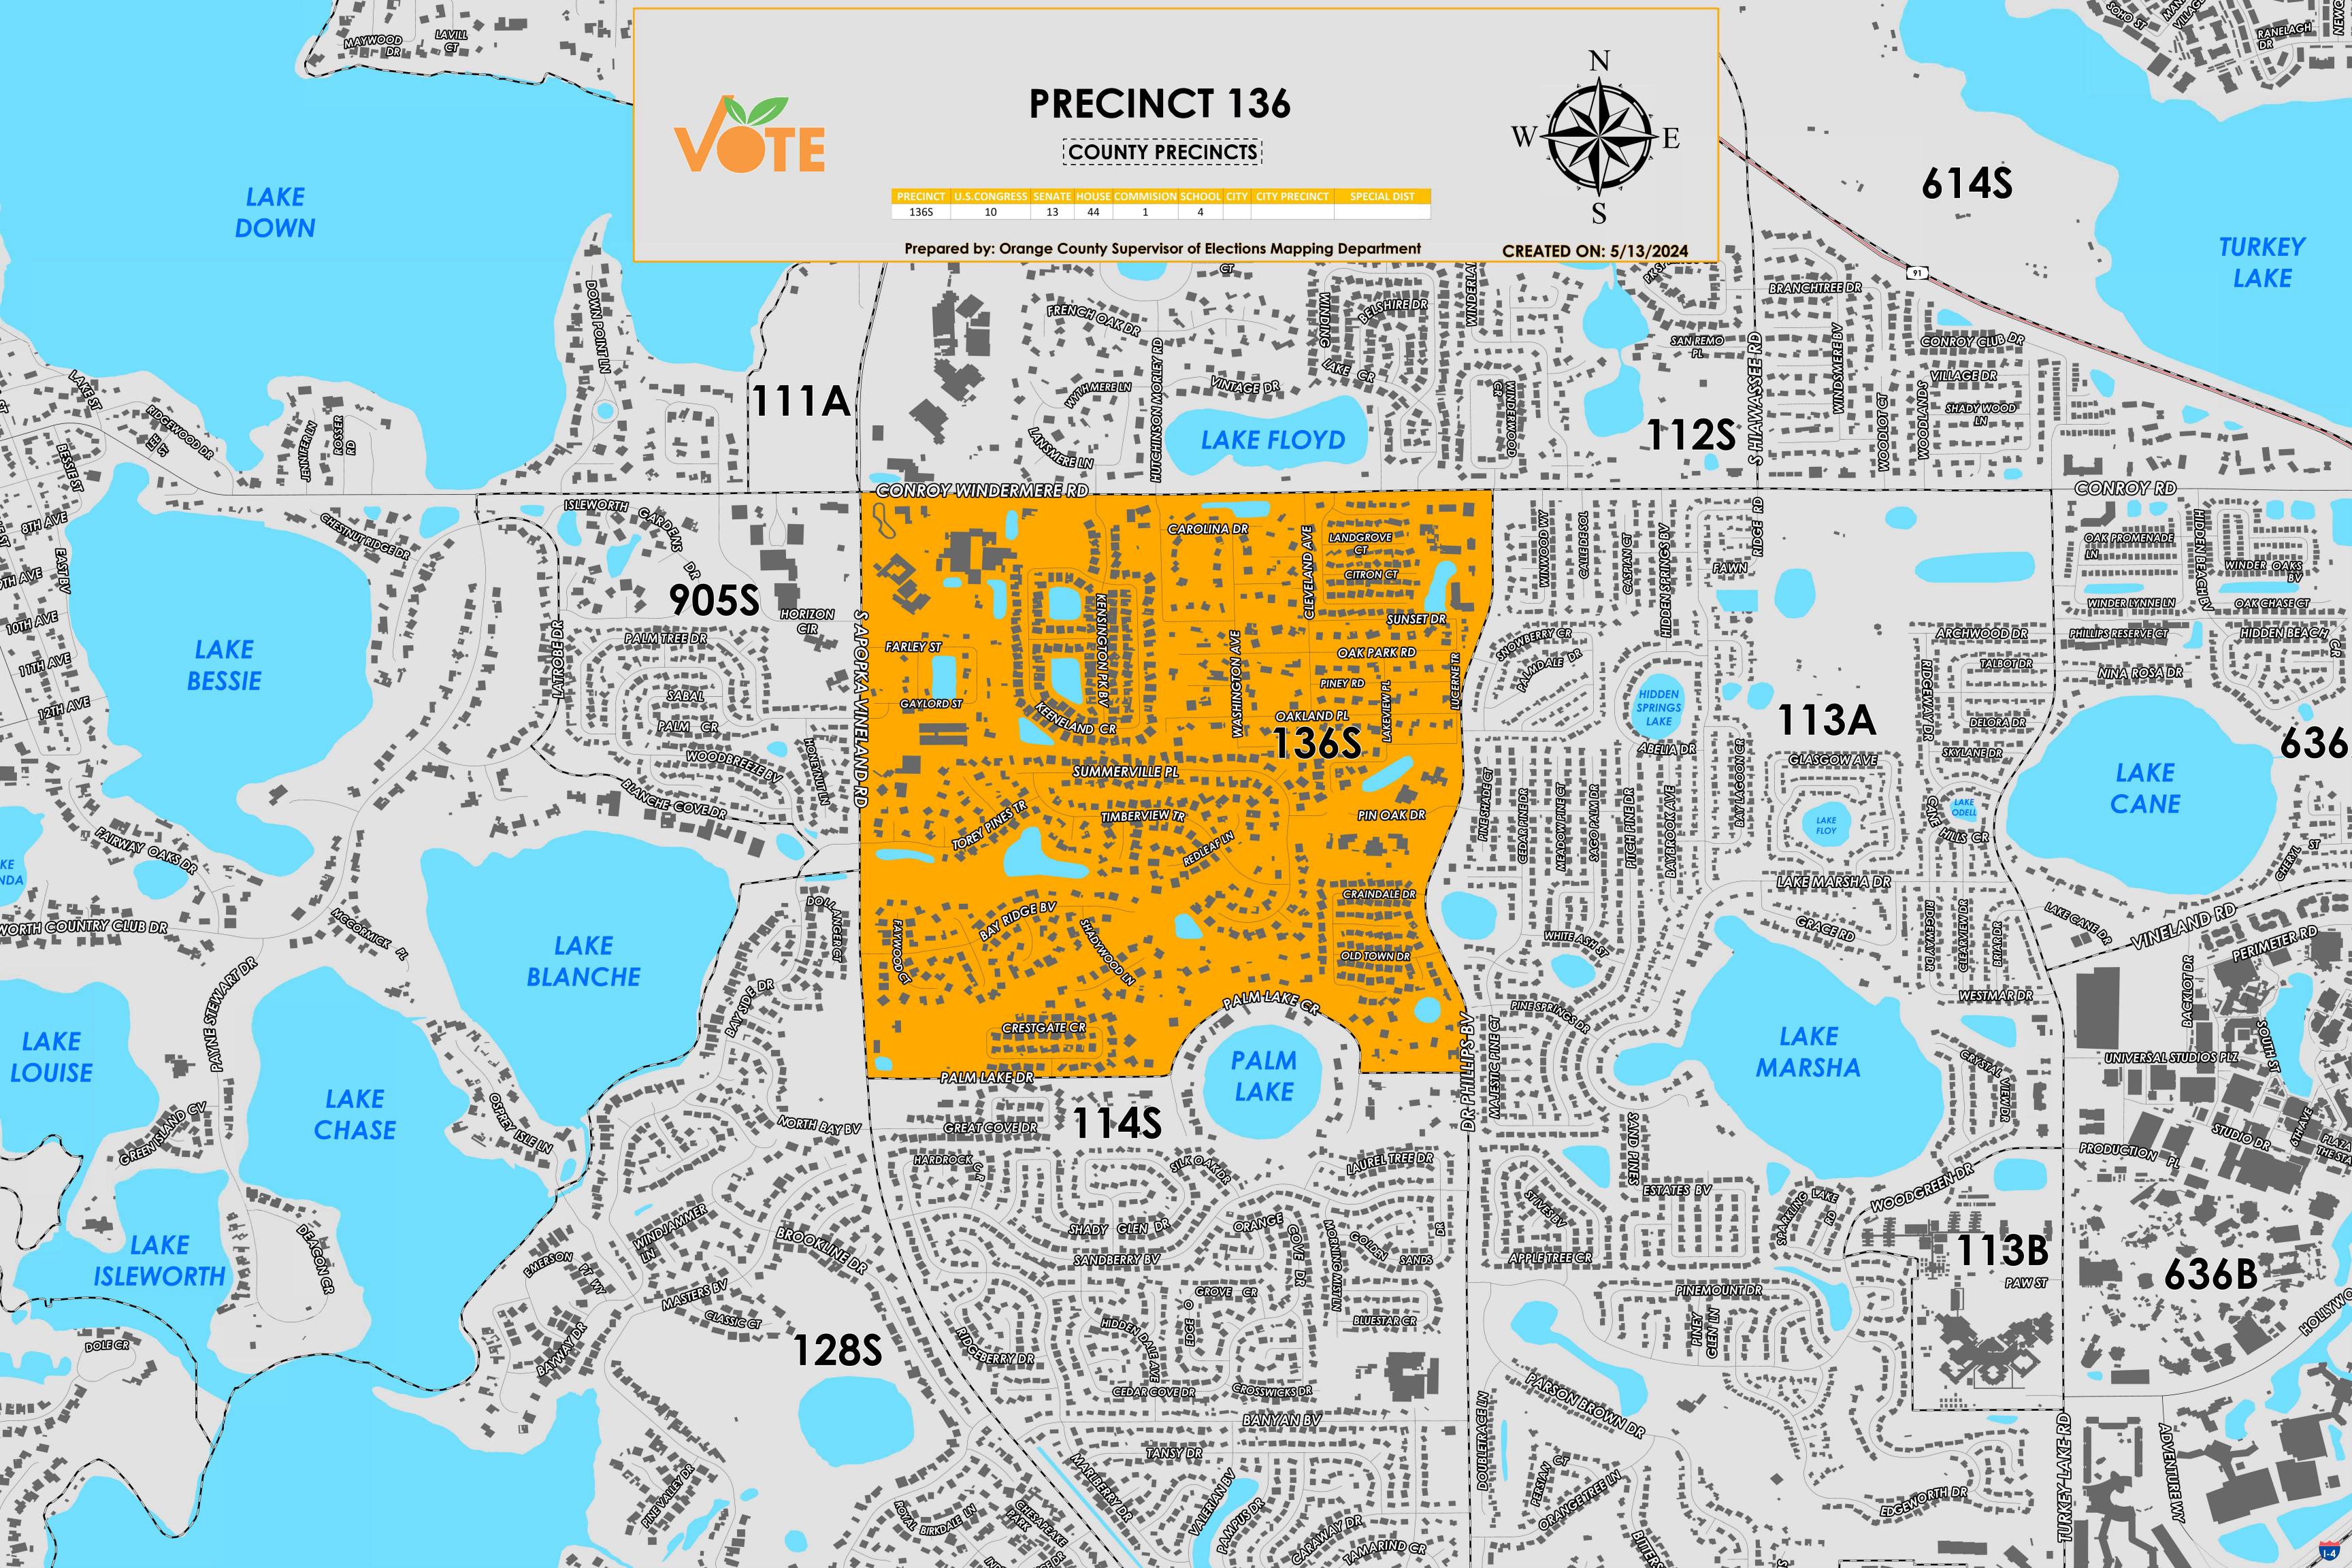

Precinct 136 (2024) northern boundary follows Conroy Windermere Road. The western boundary follows South Apopka Vineland Road. The southern boundary follows Palm Lake Drive and extends to Palm Lake Circle. The eastern boundary follows along Dr. Phillips Boulevard.

Precinct 136S is with district assignments of U.S. Congress 10, State Senate 13, State House 44, County Commission 1, and School Board 4.

For more detailed views of other county and municipal precincts, <u>visit the District and Precinct Maps</u> <u>page</u>. For more information about precinct boundaries, contact the <u>Orange County Supervisor of Elections office</u>

This map was produced by the Orange County Supervisor of Elections Mapping Department. Additional voter information can be found <u>on our website</u>.