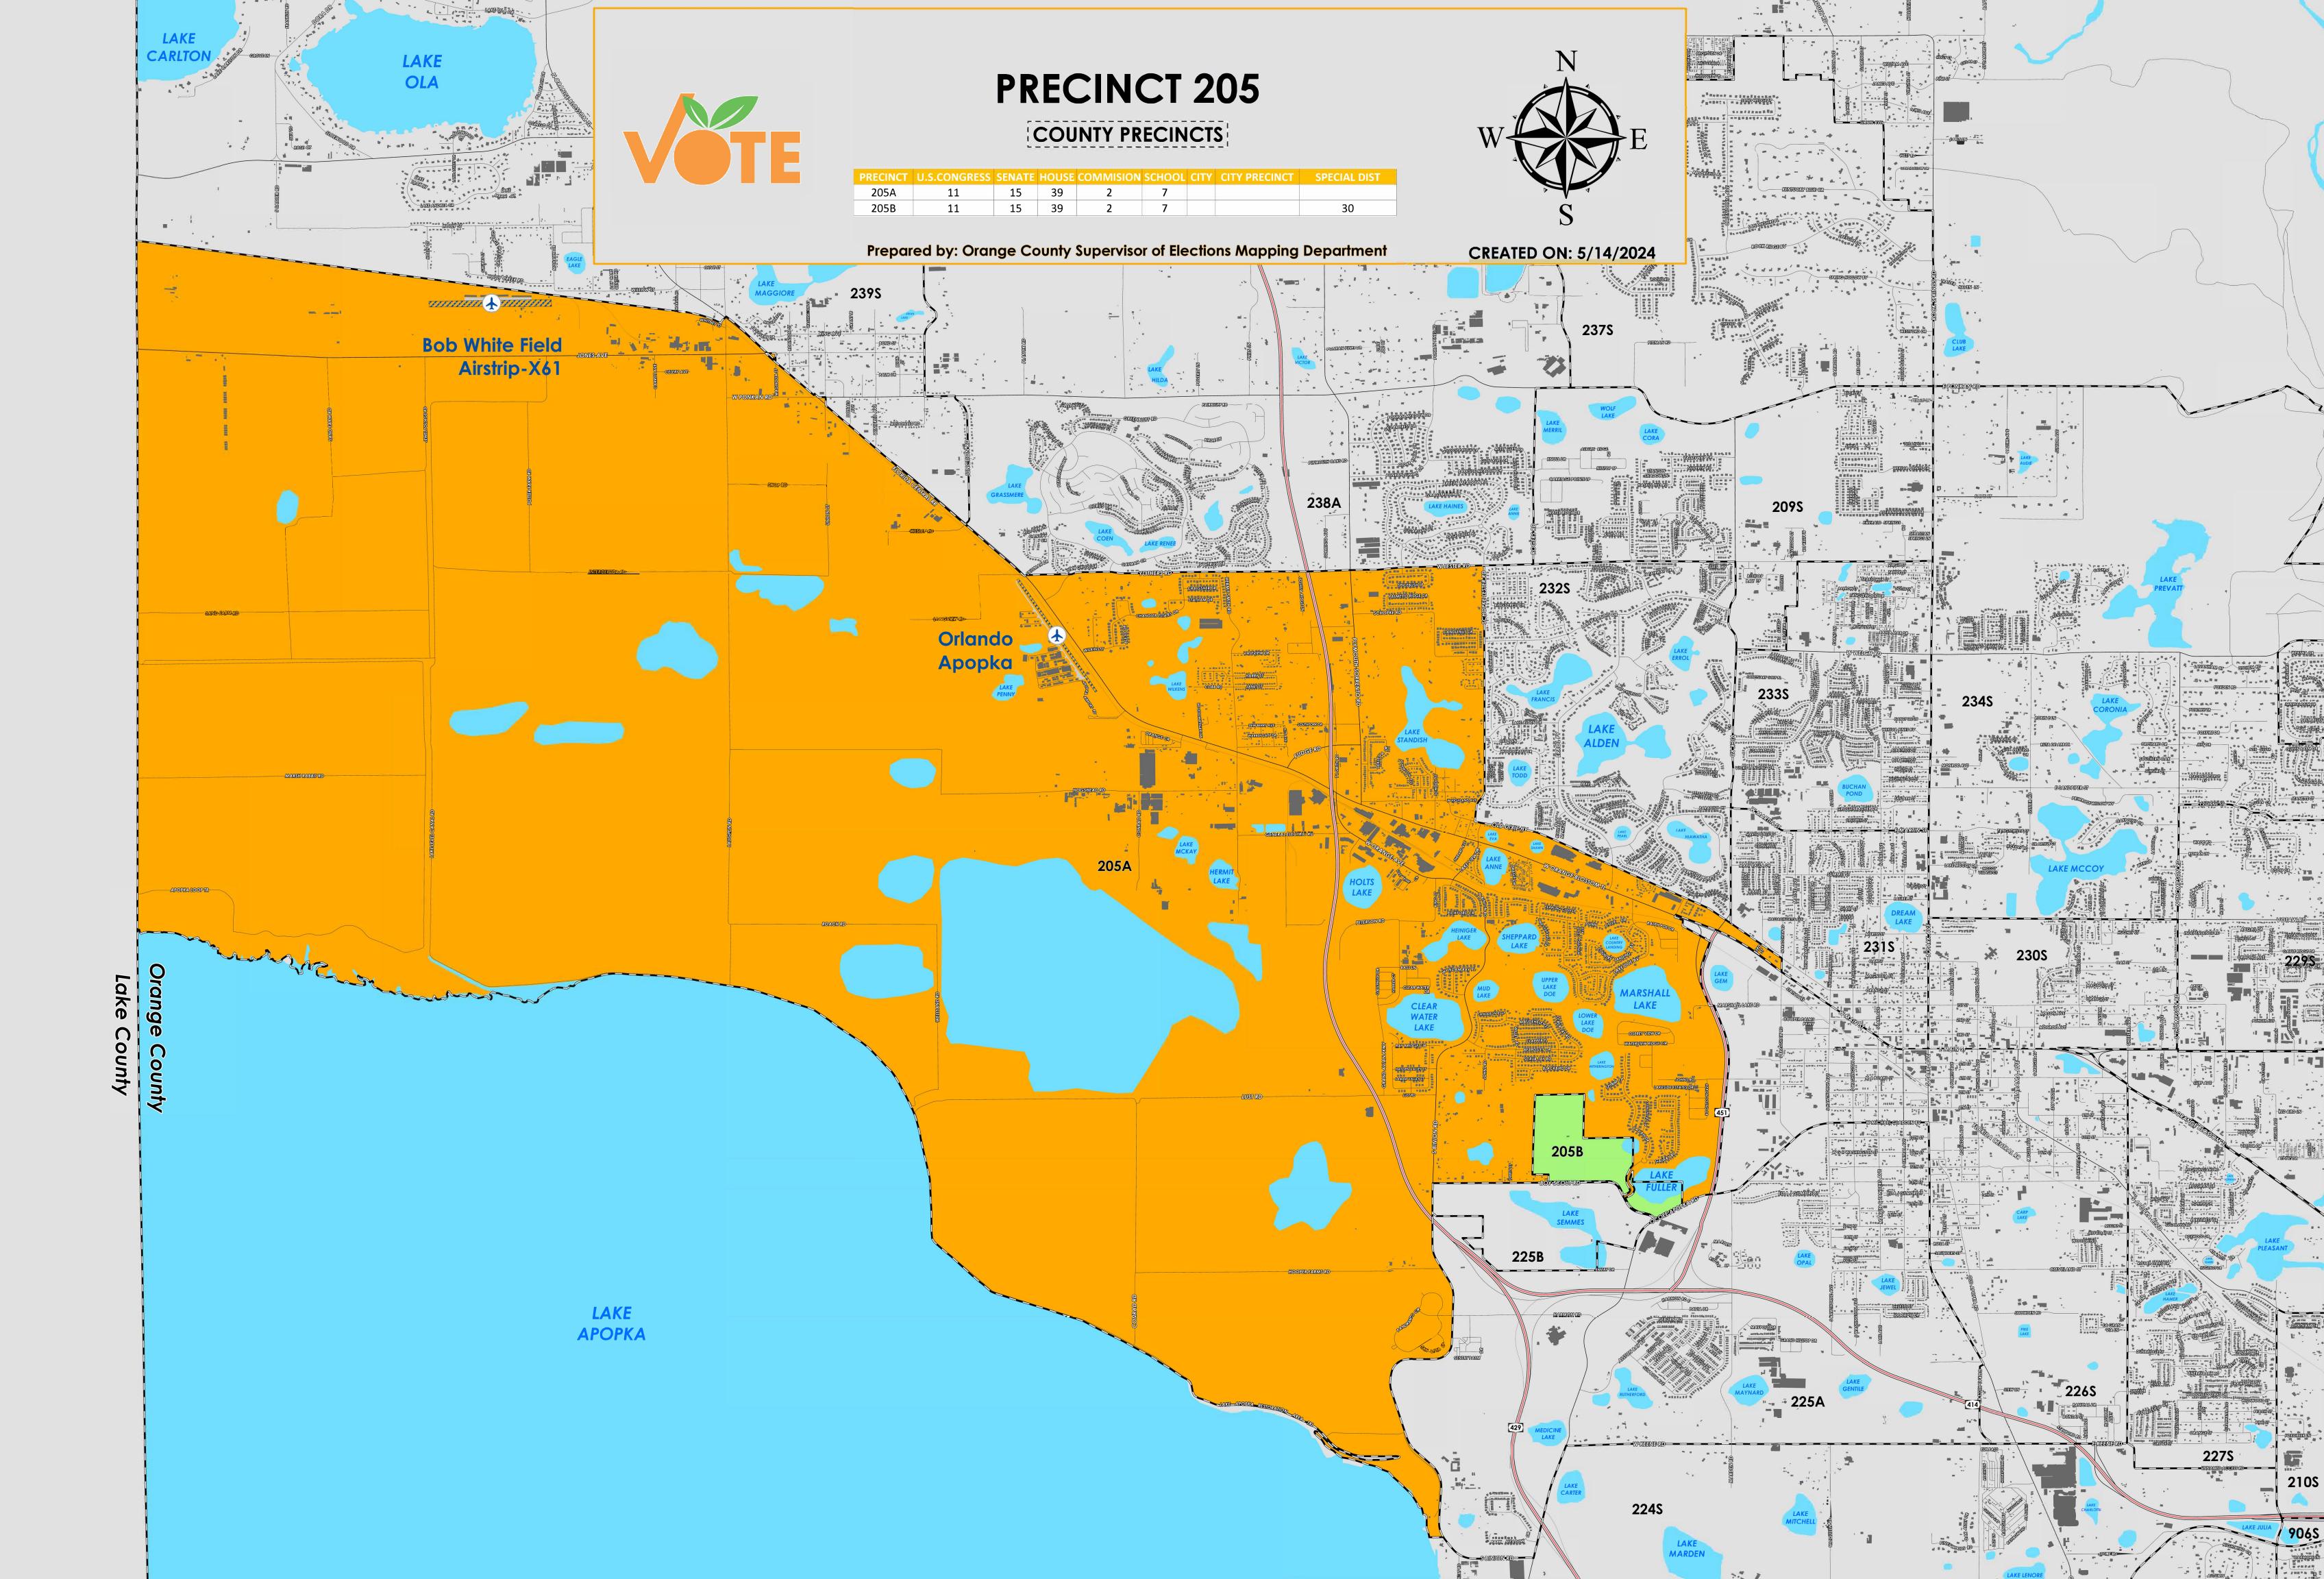

Precinct 205 (2024) northern boundary follows parallel north of Jones Avenue and then continues to North Orange Blossom Trail and Yothers Road. The western boundary follows along the Lake/Orange County border and stops at northern Lake Apopka. The southern boundary follows along the northern shore of Lake Apopka, and the eastern boundary follows along South Binion Road and continues onto State Road 451 then to Schopke Lester Road.

Precinct 205A is with district assignments of U.S. Congress 11, State Senate 15, State House 39, County Commission 2, and School Board 7.

Precinct 205B is with district assignments of U.S. Congress 11, State Senate 15, State House 39, County Commission 2, School Board 7 and Special District 30.