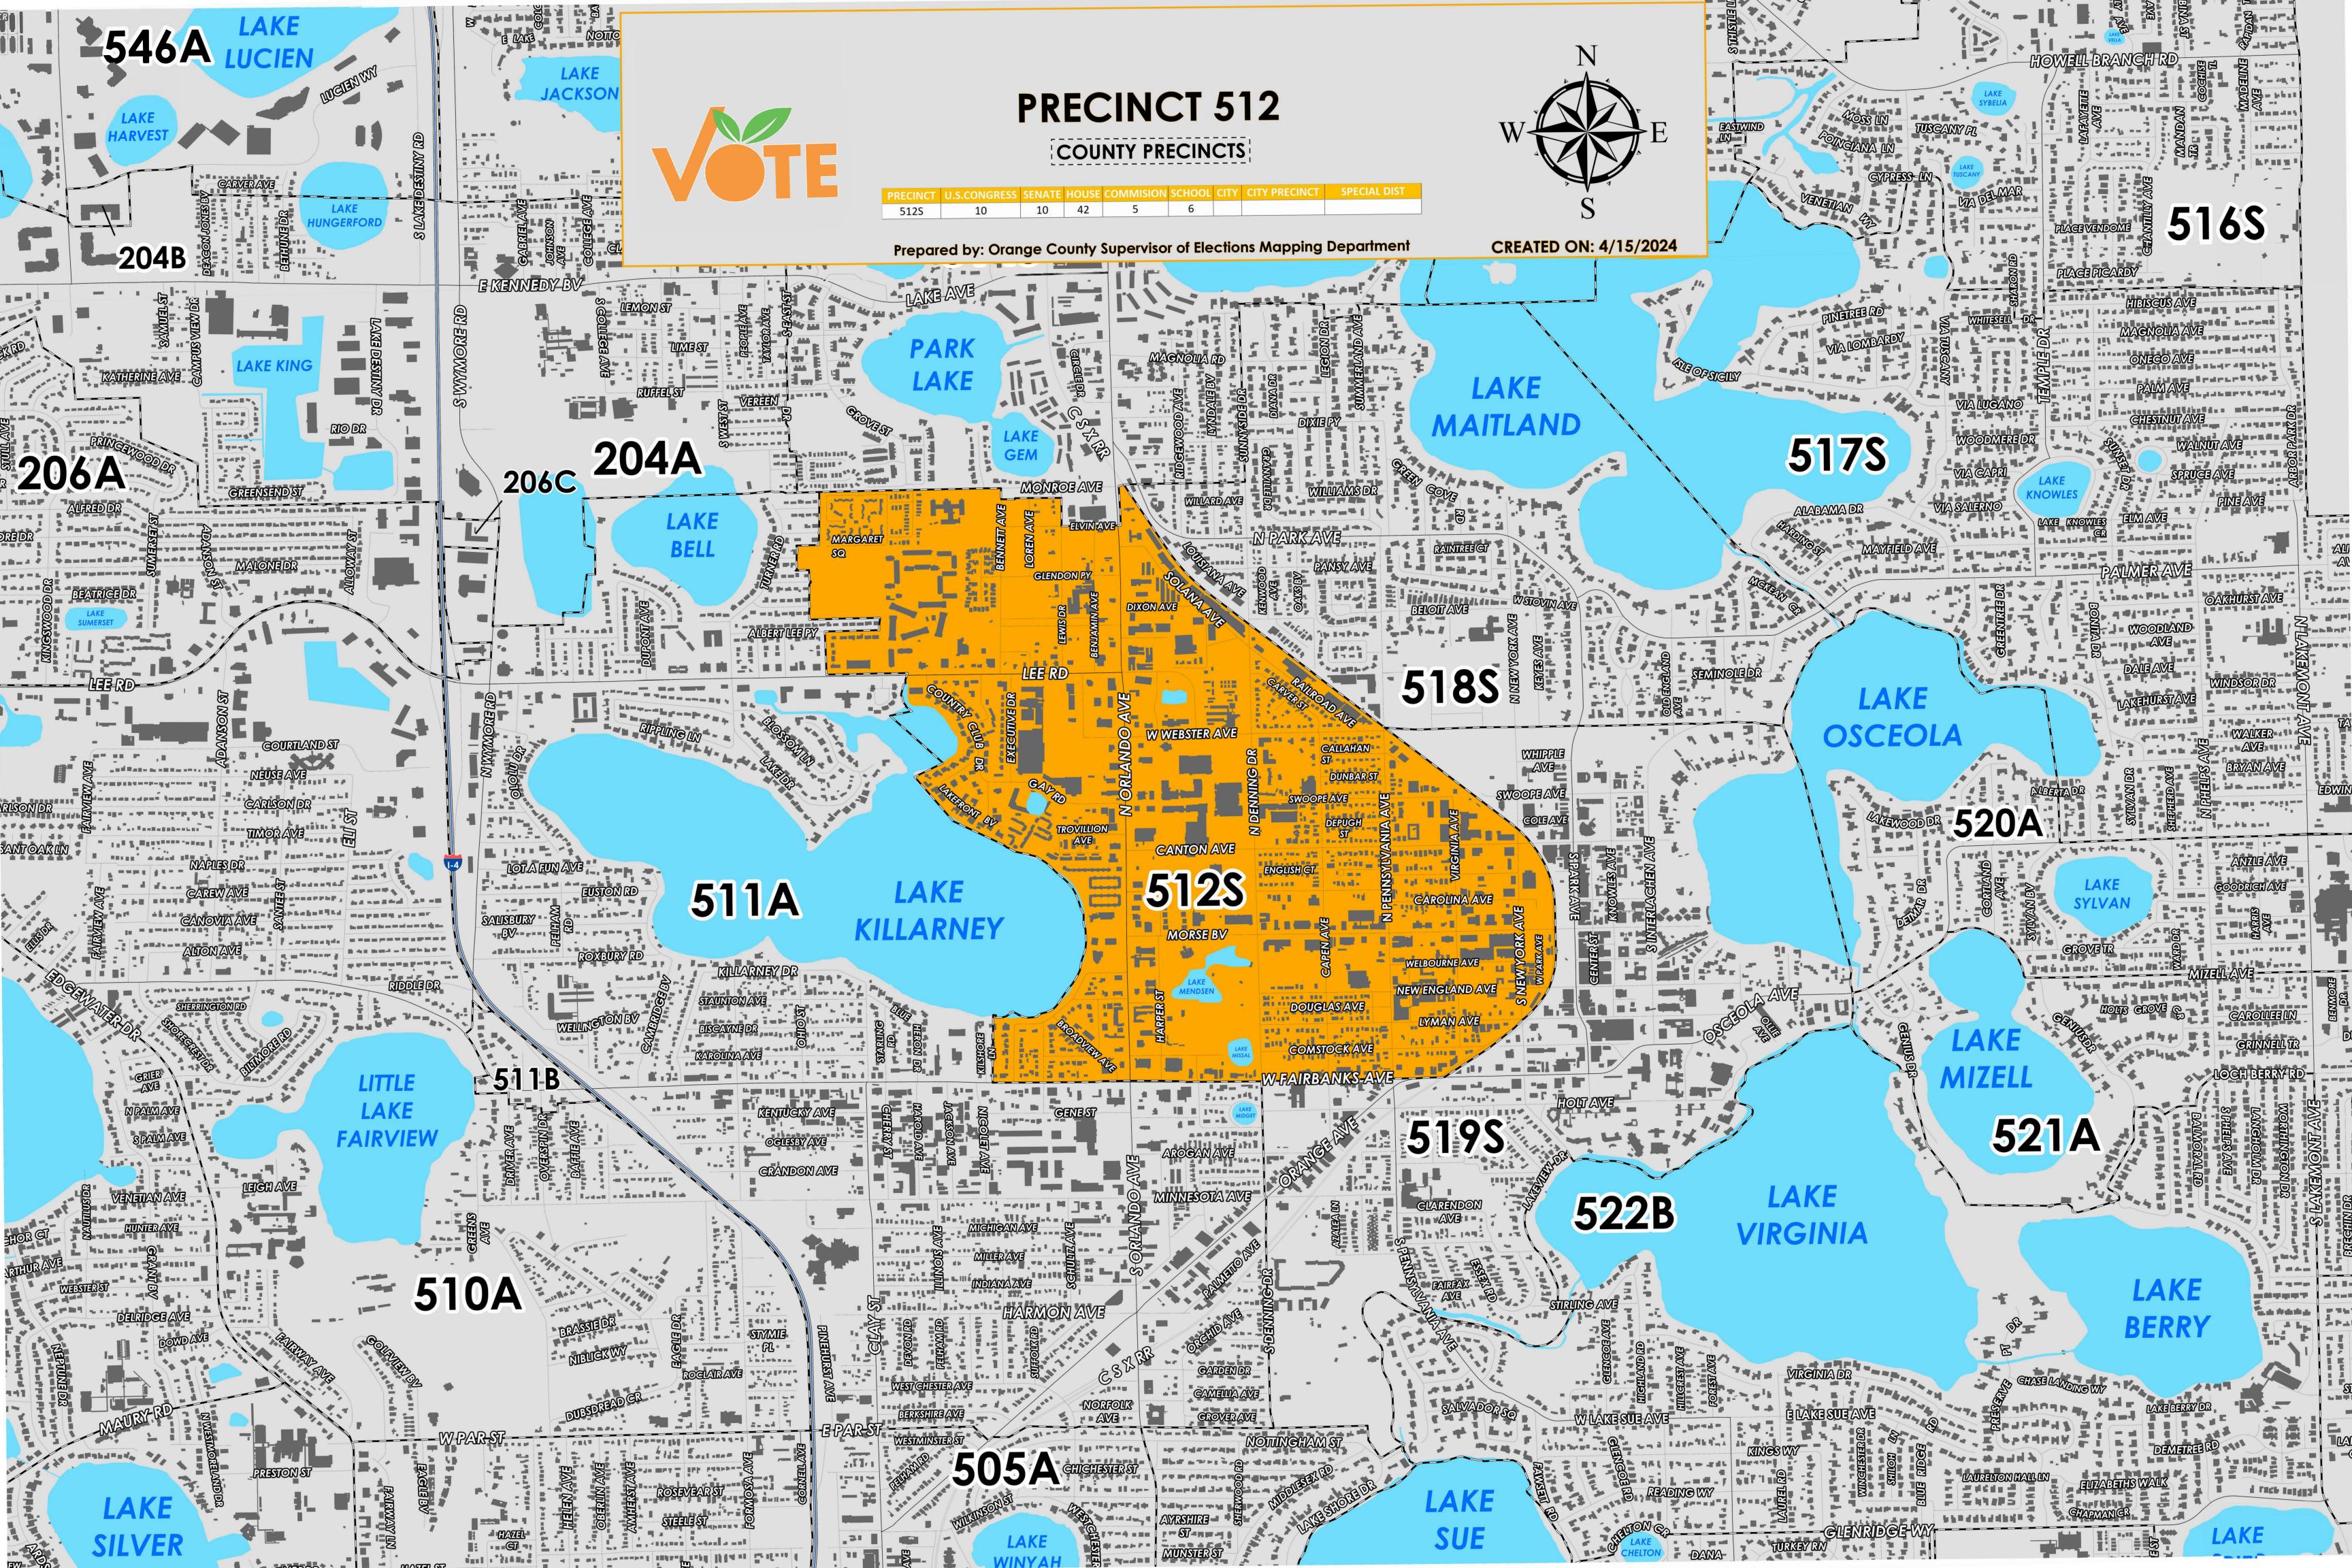

Precinct 512 (2024) northern boundary follows a combination of an area southwest of Alpine Drive, Elvin Avenue, then continues along Monroe Avenue. The western boundary follows a combination parallel west of Margaret Square, the eastern shoreline of Lake Killarney then parallel east of Kilshore Lane. The southern boundary follows West Fairbanks Avenue. The eastern boundary follows a combination parallel west of South Park Avenue, parallel east of Railroad Avenue and Solana Avenue then extends east of North Park Avenue.

Precinct 512S is with district assignments of U.S. Congress 10, State Senate 10, State House 42, County Commission 5, and School Board 6.

For more detailed views of other county and municipal precincts, <u>visit the District and Precinct Maps</u> <u>page</u>. For more information about precinct boundaries, contact the <u>Orange County Supervisor of Elections office</u>