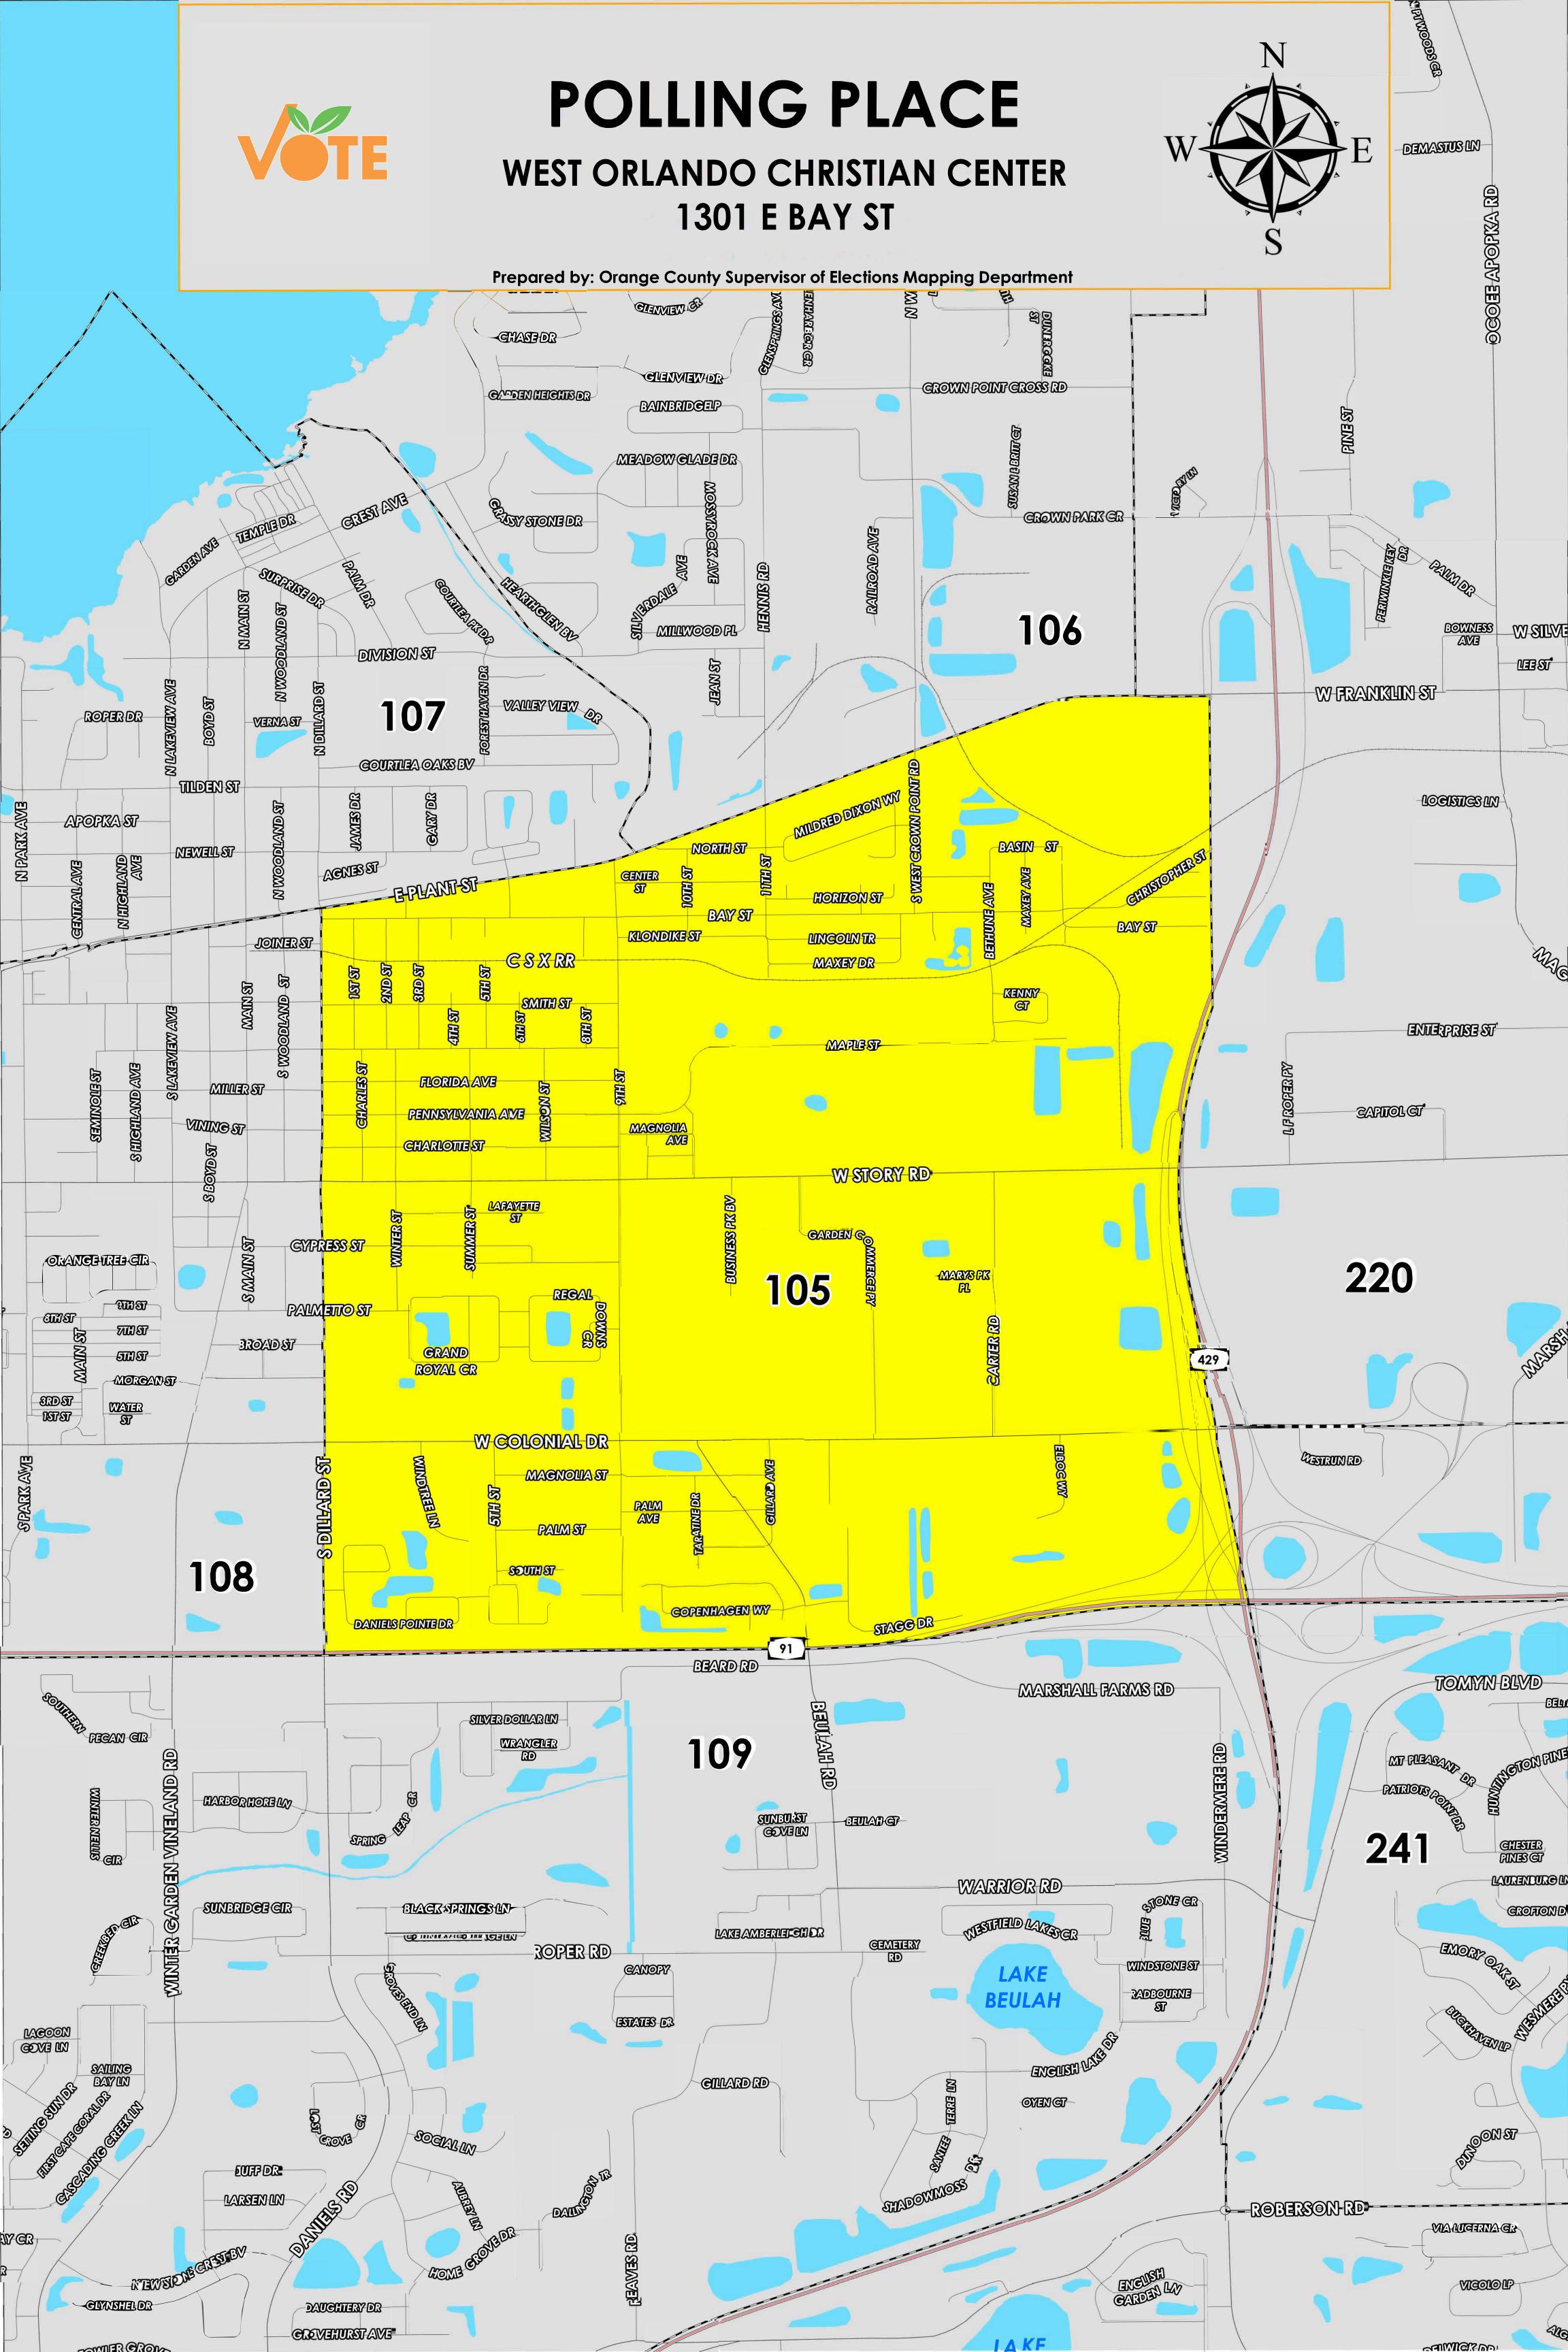

The Polling Place for Precinct 105 is West Orlando Christian Center 1301 E Bay St.

Precinct 105 (2024) northern boundary follows along East Plant Street (State Road 438). The western boundary follows South Dillard Street and extends to Daniels Road. The southern boundary follows along the Florida Turnpike. The eastern boundary follows State Road 429.

Precinct 105 contains a sub precinct of:

105S is with district assignments of U.S. Congress 11, State Senate 15, State House 39, County Commission 1, and School Board 7.

For more detailed views of other county and municipal precincts, <u>visit the District and Precinct Maps</u> <u>page</u>. For more information about precinct boundaries, contact the <u>Orange County Supervisor of Elections office</u>

This map was produced by the Orange County Supervisor of Elections Mapping Department. Additional voter information can be found on our website.