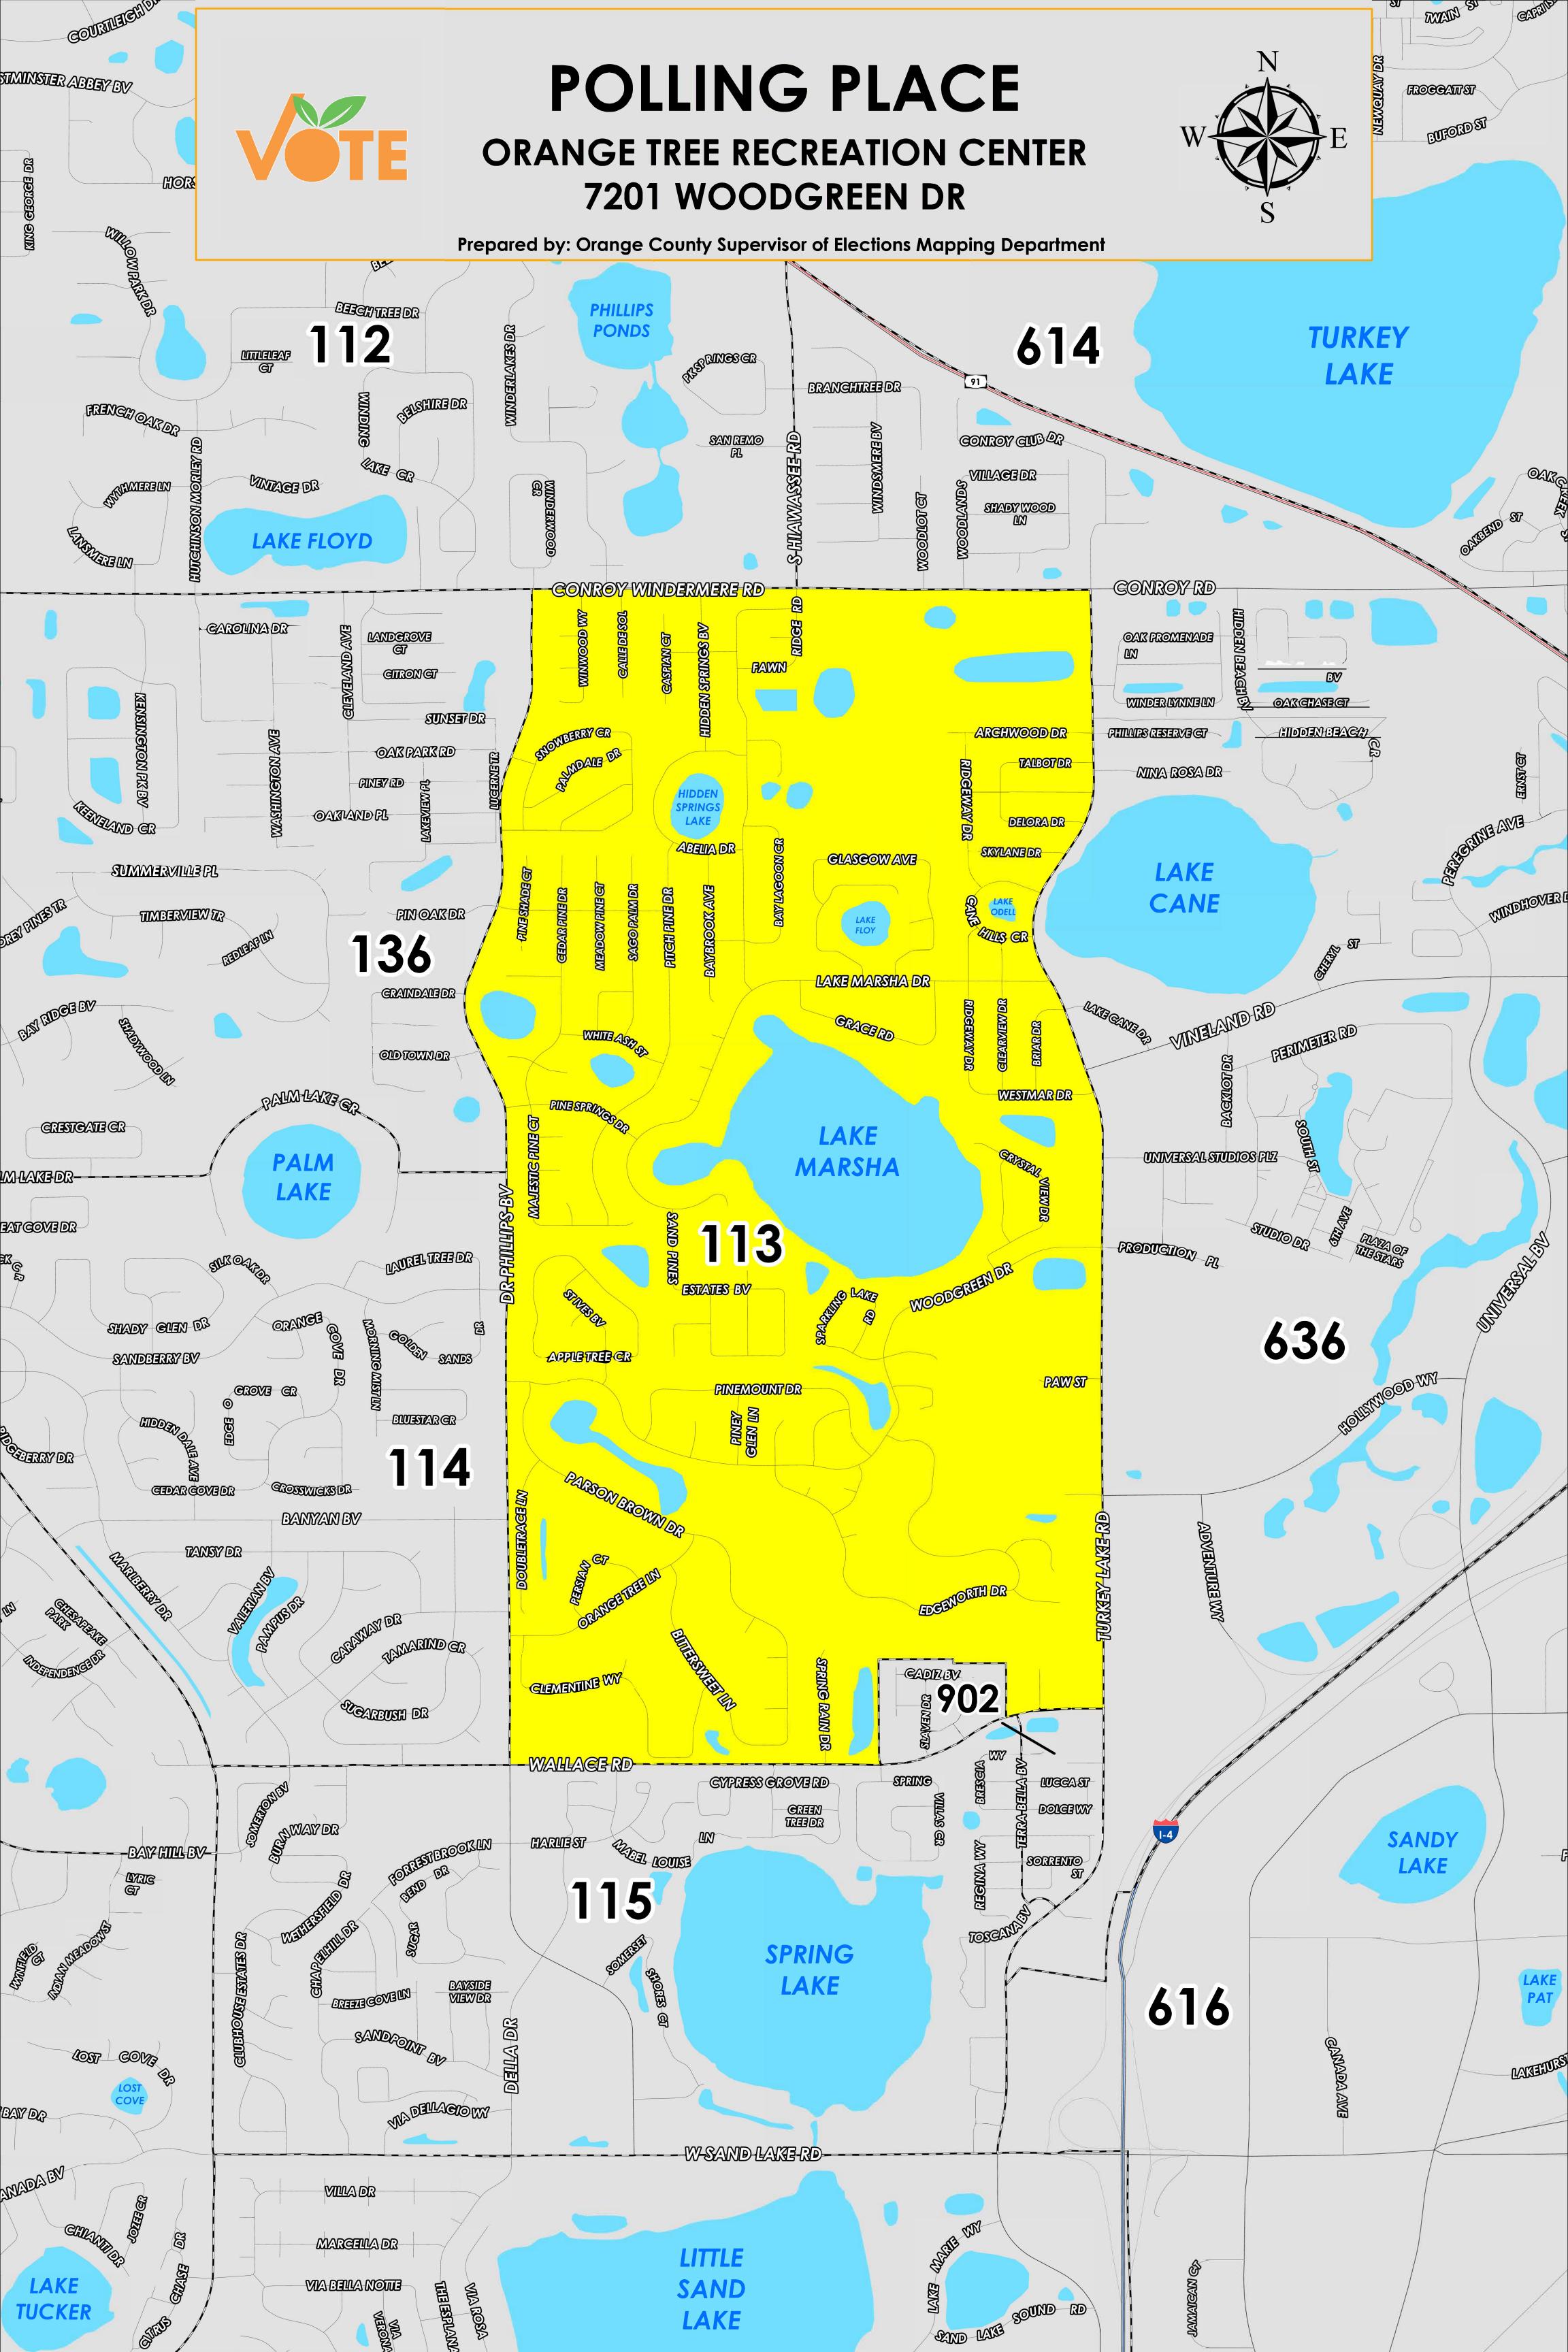

The Polling Place for Precinct 113 is Orange Tree Recreation Center at 7201 Woodgreen Drive.

Precinct 113 (2024) northern boundary follows north of Conroy Club Drive, Woodtree Lane and Branchtree Drive, then extends to Conroy Windermere Road. The western boundary follows along Dr. Phillips Boulevard. The southern boundary follows Wallace Road. The eastern boundary follows Turkey Lake Road and extends to Conroy Club Drive.

Precinct 113 contains sub precinct of:

113A is with district assignments of U.S. Congress 10, State Senate 15, State House 44, County Commission 1, and School Board 4.

113B is with district assignments of U.S. Congress 10, State Senate 15, State House 44, County Commission 1, and School Board 5.