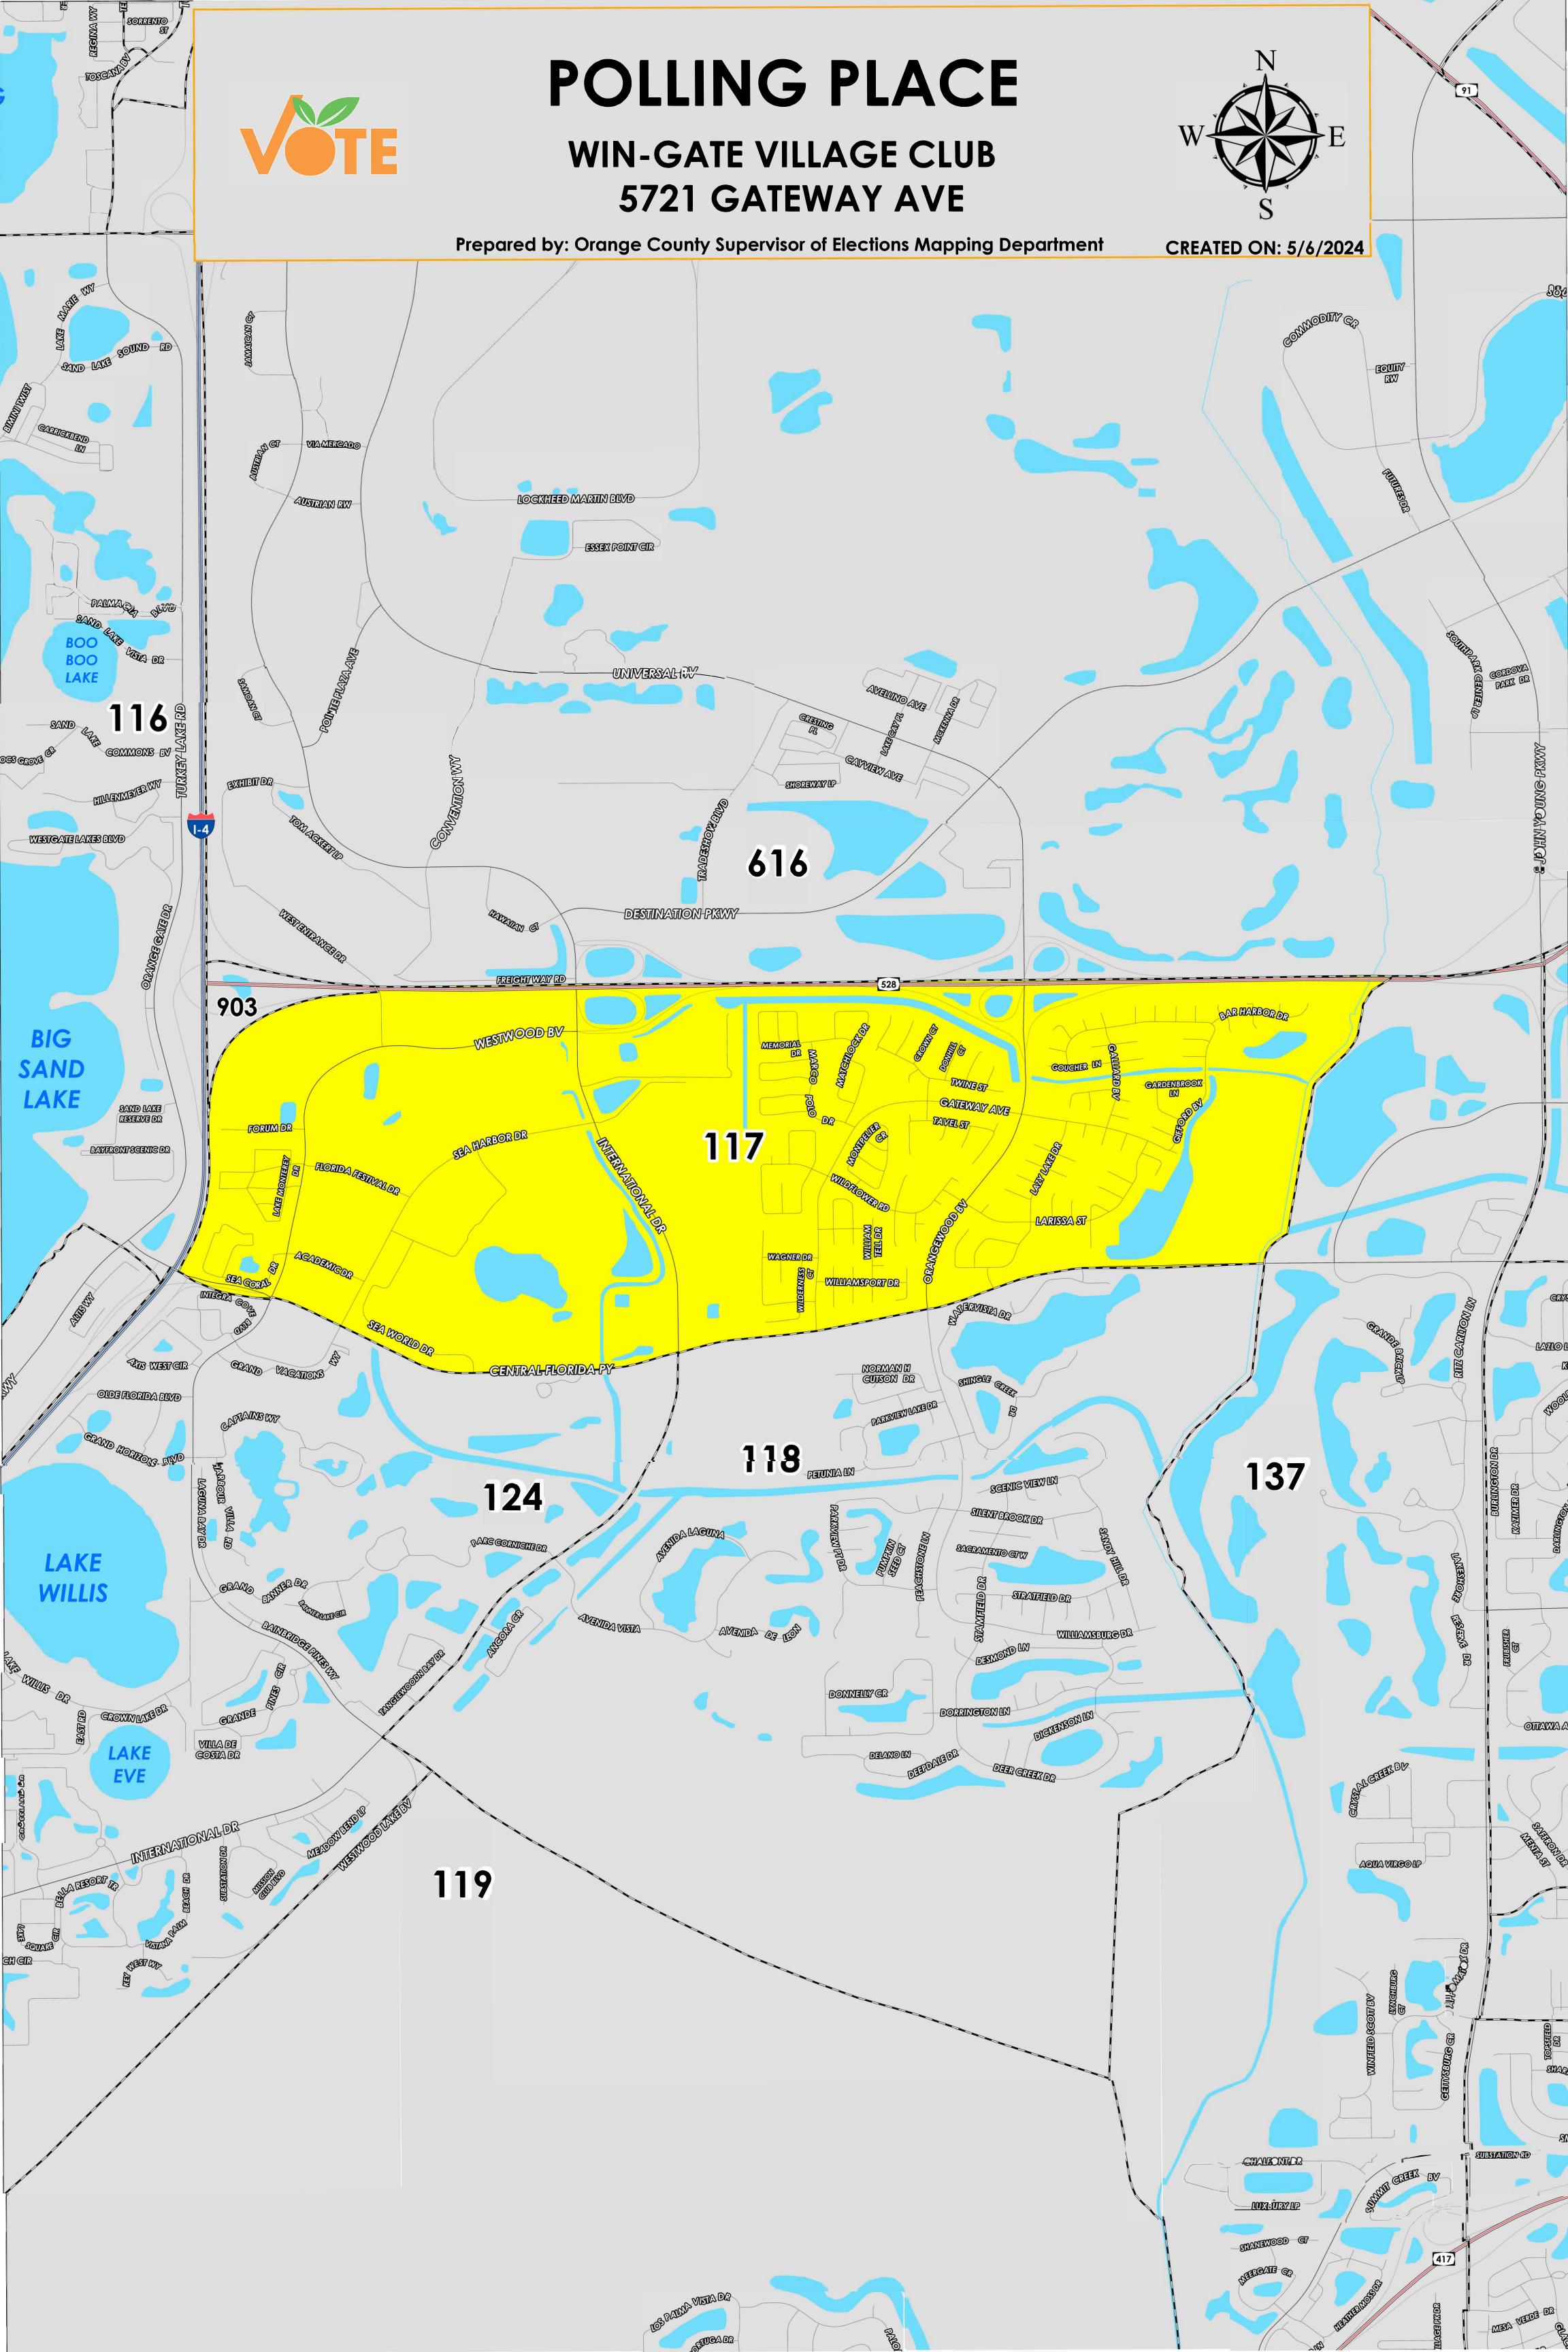

The Polling Place for Precinct 117 is Win-Gate Village Club at 5721 Gateway Ave.

Precinct 117 (2024) northern boundary follows along State Road 528. The western boundary follows Interstate 4 (I-4). The southern boundary follows along Central Florida Parkway. The eastern boundary follows parallel west of Larissa Street and Gifford Boulevard.