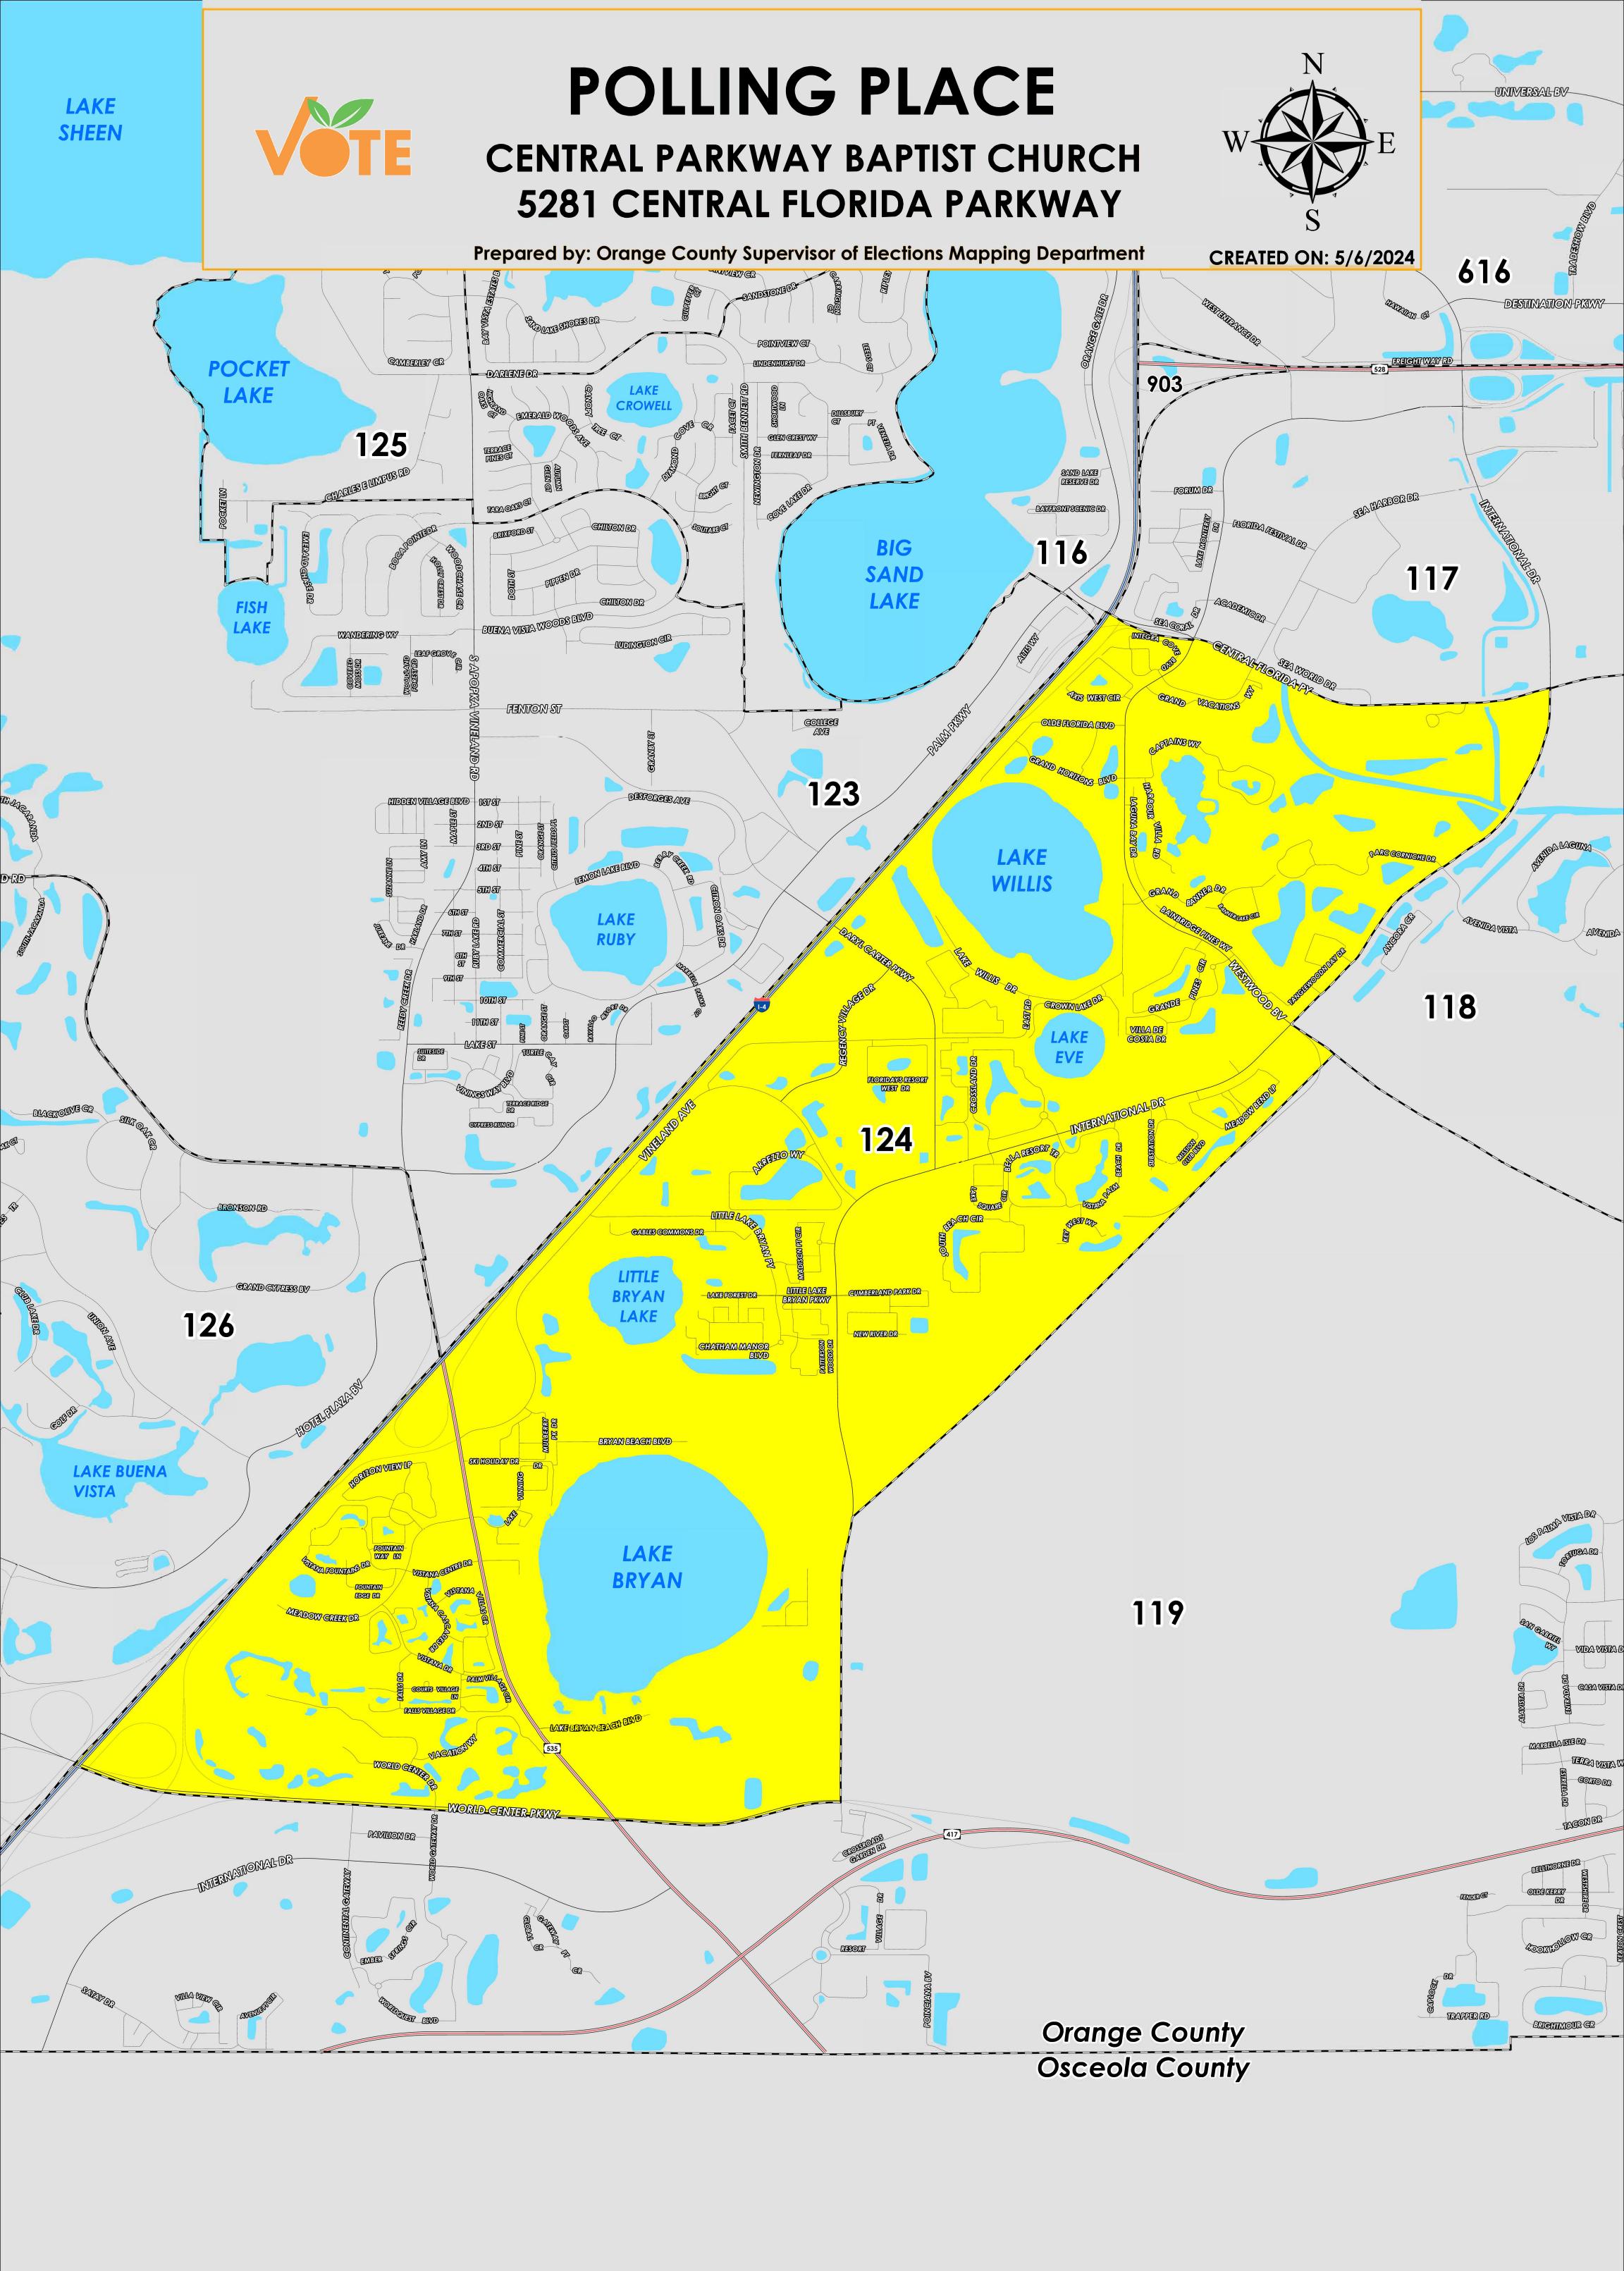

The Polling Place for Precinct 124 is Central Parkway Baptist Church at 5281 Central Florida Parkway.

Precinct 124 (2024) northern boundary follows along Freight Way Road. The western boundary follows along the Interstate 4. The southern boundary follows along the Osceola/Orange County border and continues to World Center Drive. The eastern boundary follows a combination of State Road 535, Westwood Boulevard, and extends to International Drive.

Precinct 124 contains sub precincts of:

124A is with district assignments of U.S. Congress 9, State Senate 25, State House 44, County Commission 1, and School Board 4.

124B is with district assignments of U.S. Congress 9, State Senate 25, State House 44, County Commission 1, and School Board 3.

124C is with district assignments of U.S. Congress 9, State Senate 25, State House 44, County Commission 1, School Board 3 and Special District 26.

For more detailed views of other county and municipal precincts, <u>visit the District and Precinct Maps</u> <u>page</u>. For more information about precinct boundaries, contact the <u>Orange County Supervisor of Elections office</u>

This map was produced by the Orange County Supervisor of Elections Mapping Department. Additional voter information can be found <u>on our website</u>.