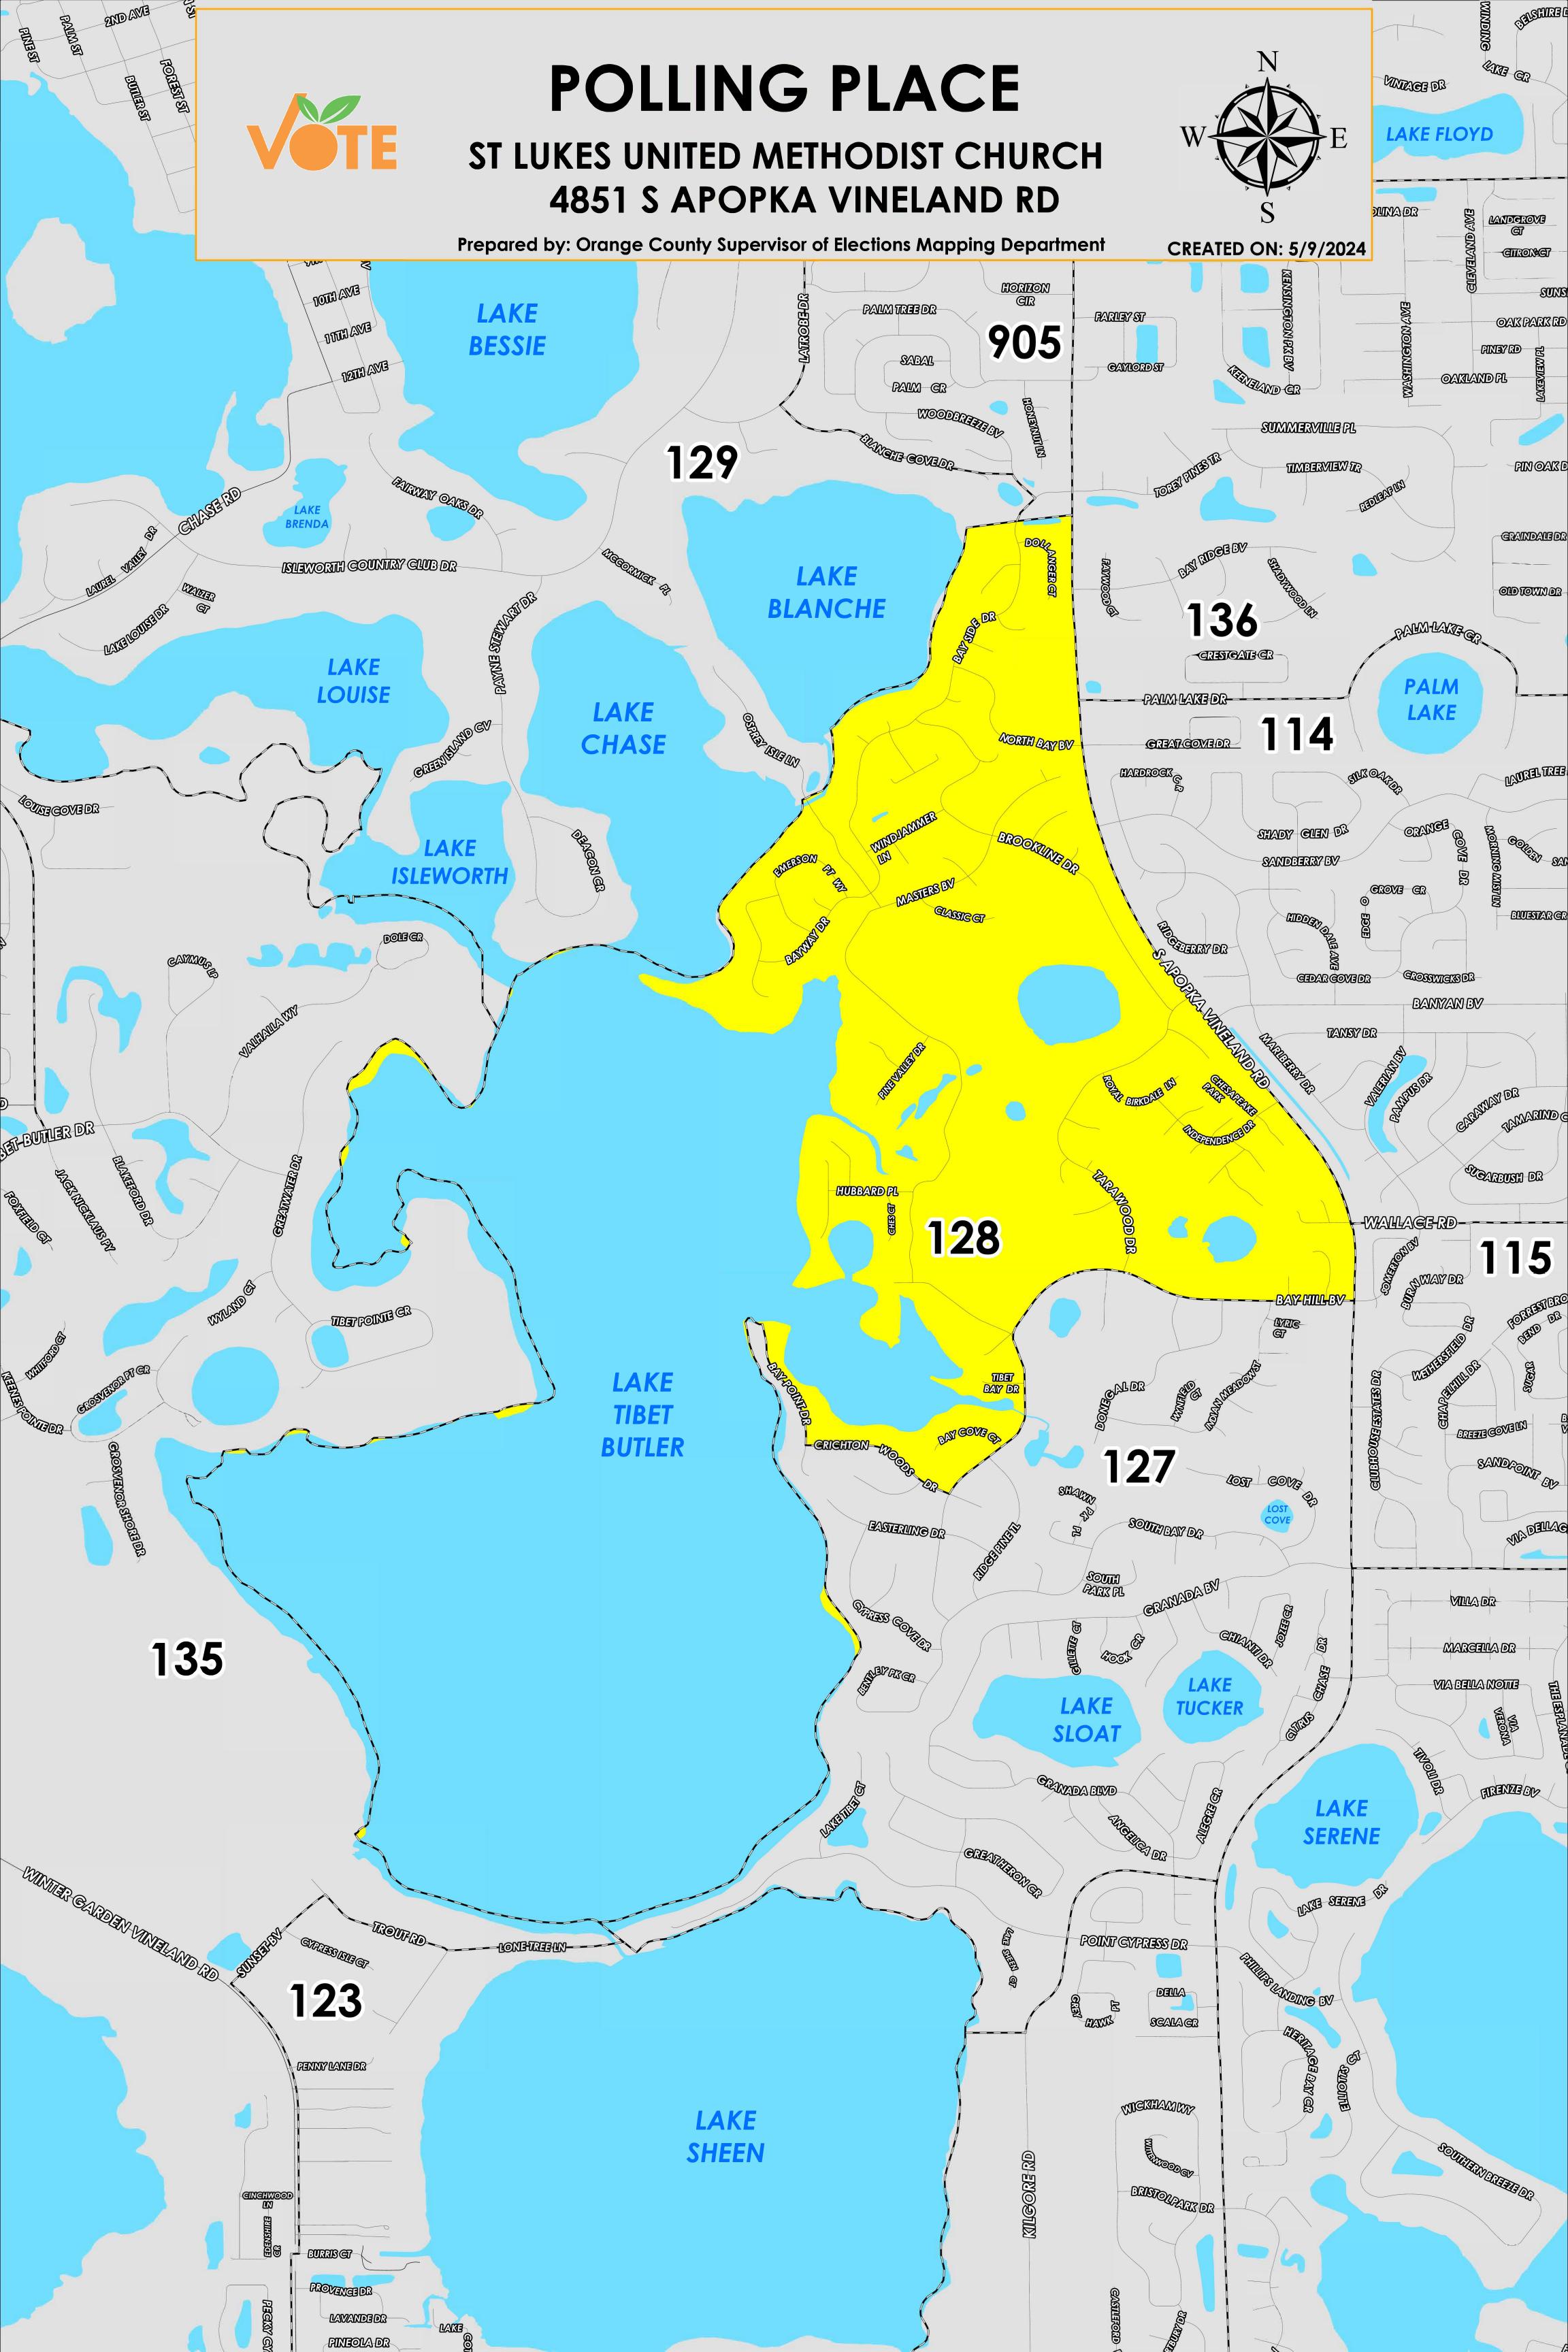

The Polling Place for Precinct 128 is St Lukes United Methodist Church 4851 S Apopka Vineland Road.

Precinct 128 (2024) northern boundary follows parallel north of Dollanger Court and Foxhall Court. The western boundary follows along the eastern shoreline of Lake Blanche, Lake Chase and Lake Tibet Butler. The southern boundary follows along Bay Point Drive, Crichton Wood Drive and extends along Bay Hill Boulevard. The eastern boundary follows alongside South Apopka Vineland Road.

Precinct 128S is with district assignments of U.S. Congress 11, State Senate 13, State House 45, County Commission 1, and School Board 4.

For more detailed views of other county and municipal precincts, <u>visit the District and Precinct Maps</u> <u>page</u>. For more information about precinct boundaries, contact the <u>Orange County Supervisor of Elections office</u>

This map was produced by the Orange County Supervisor of Elections Mapping Department. Additional voter information can be found on our website.