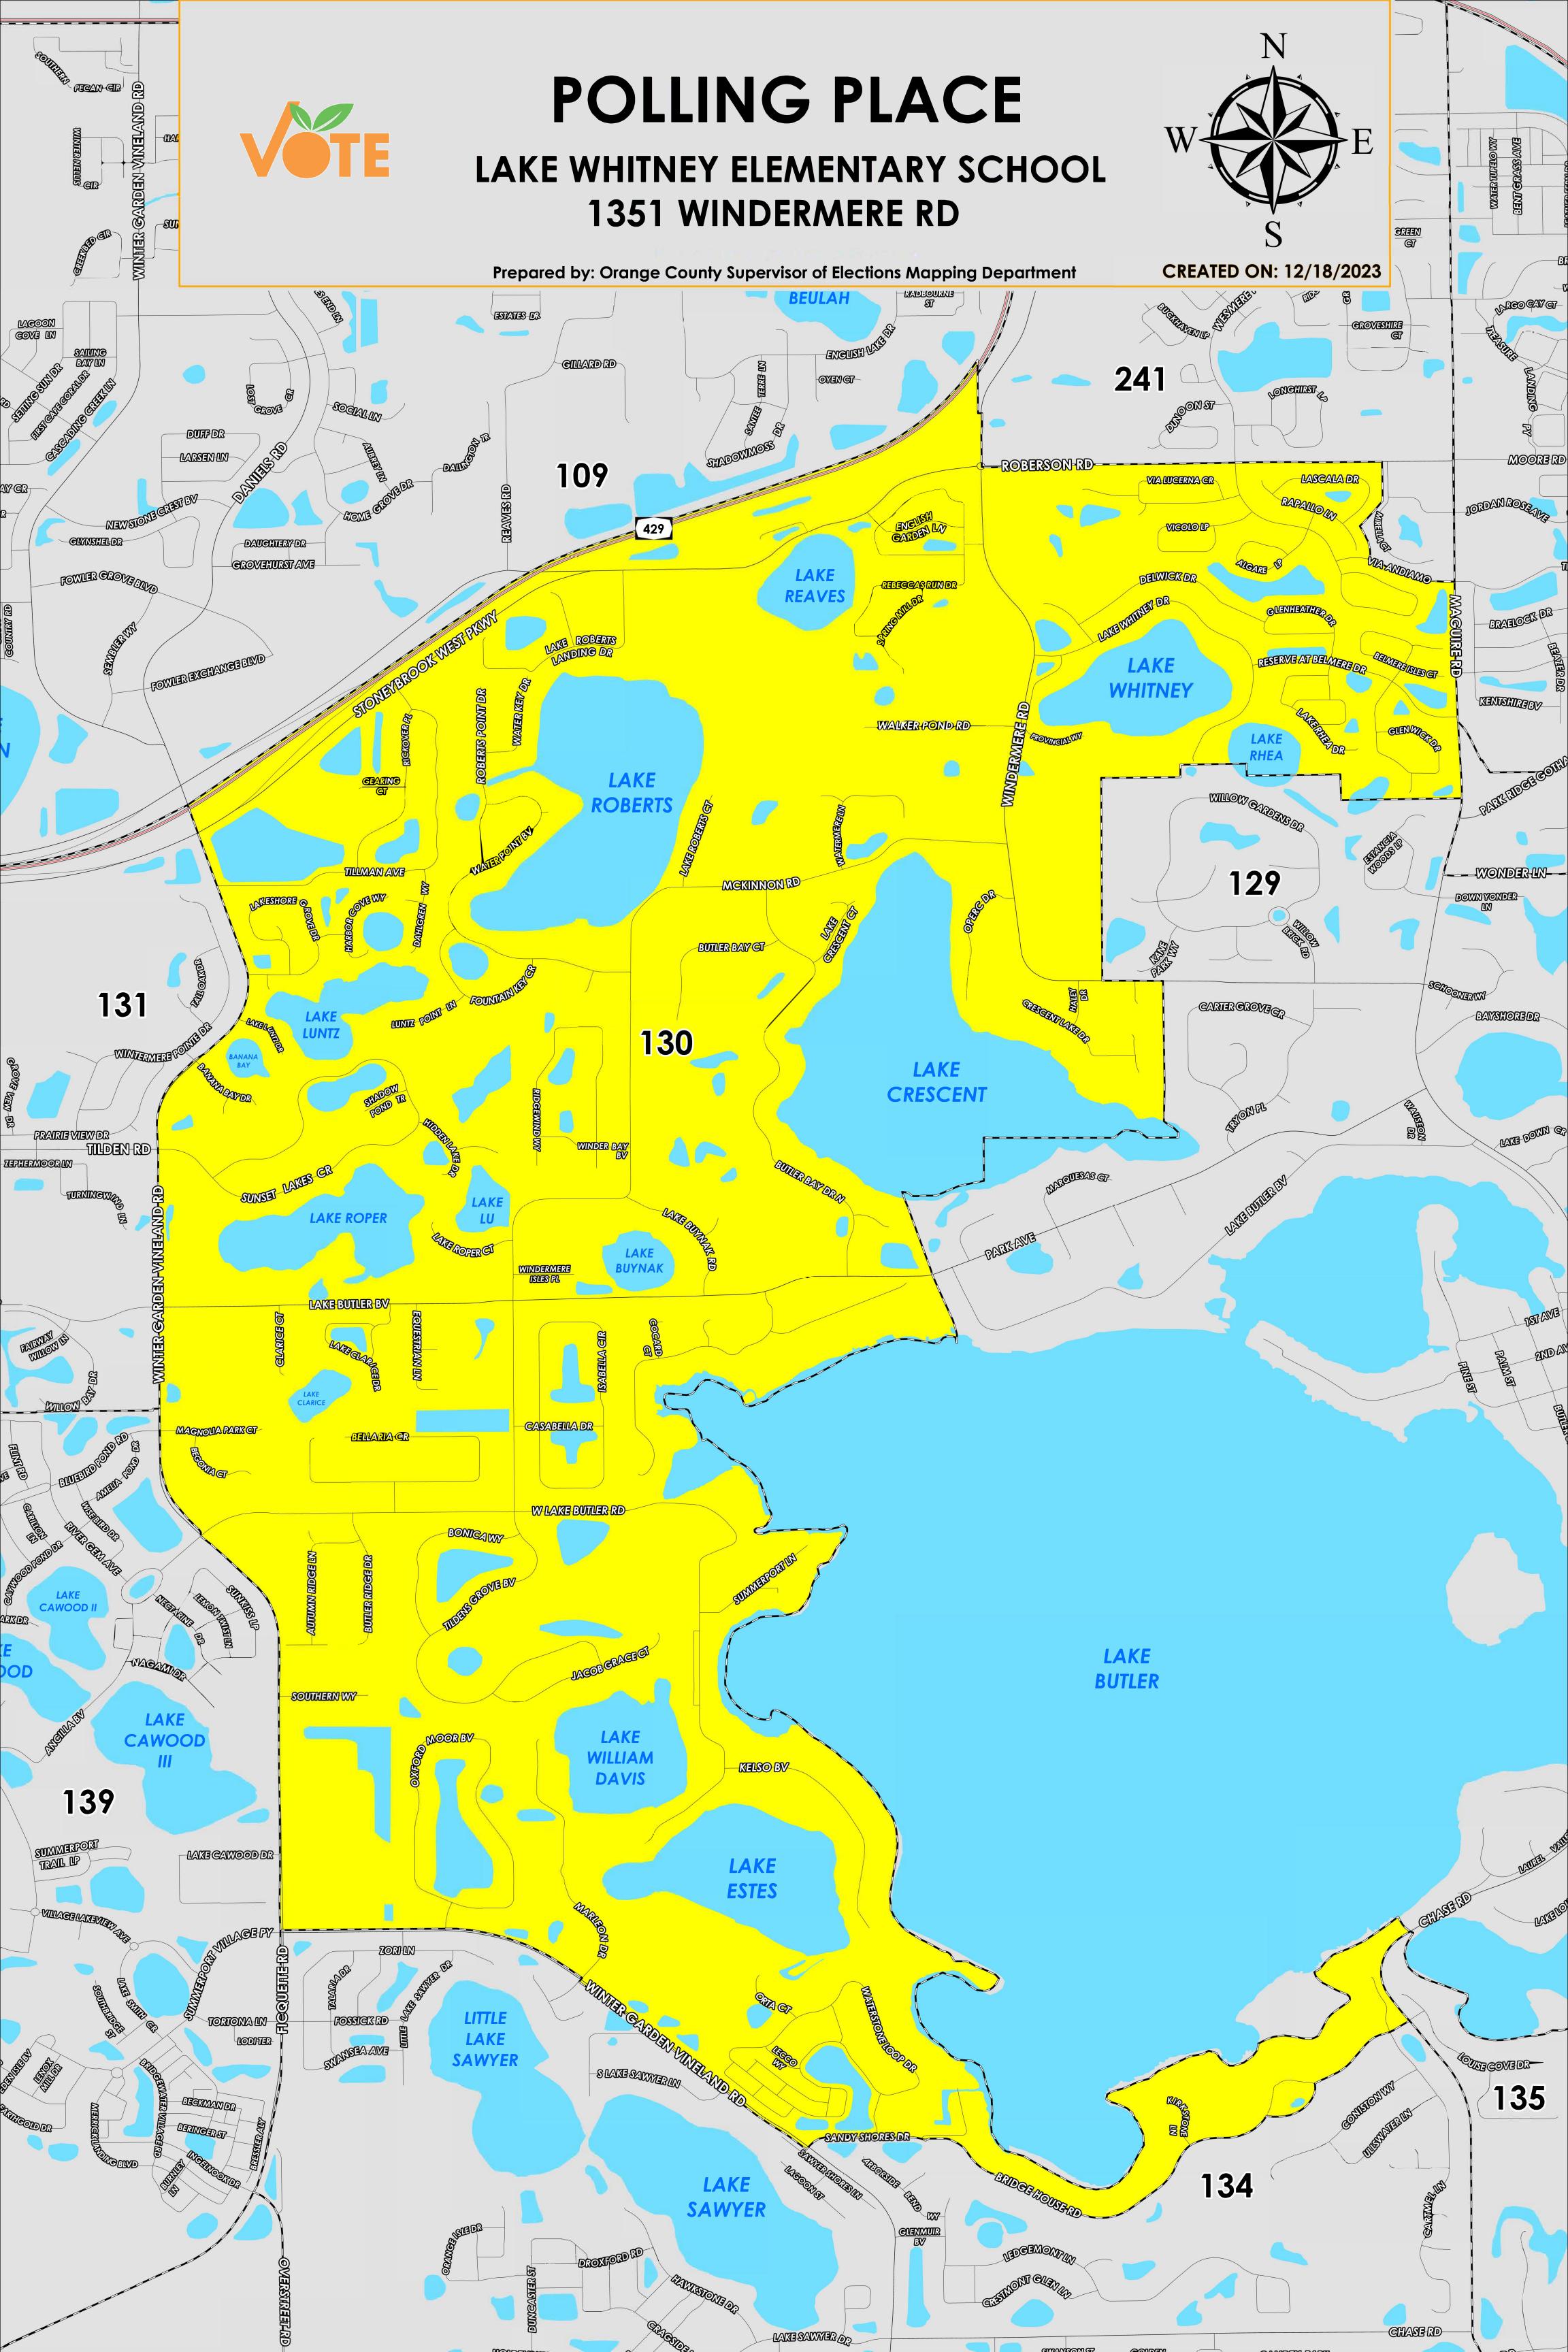

The Polling Place for Precinct 130 is Lake Whitney Elementary School at 1351 Windermere Road.

Precinct 130 (2024) northern boundary follows along Via Andiamo and Roberson Road and continues along State Road 429. The western boundary follows along Winter Garden Vineland Road. The southern boundary follows Grado Path, Sandy Shores Drive and Bridge House Road then continues along the southern section of Lake Butler and extends to Chase Road. The eastern boundary follows the western shoreline of Lake Butler, the southern section of Lake Crescent, then continues parallel east of Windermere Road and extends to Maguire Road.

Precinct 130S is with district assignments of U.S. Congress 11, State Senate 13, State House 45, County Commission 1, and School Board 4.

For more detailed views of other county and municipal precincts, <u>visit the District and Precinct Maps</u> <u>page</u>. For more information about precinct boundaries, contact the <u>Orange County Supervisor of Elections office</u>