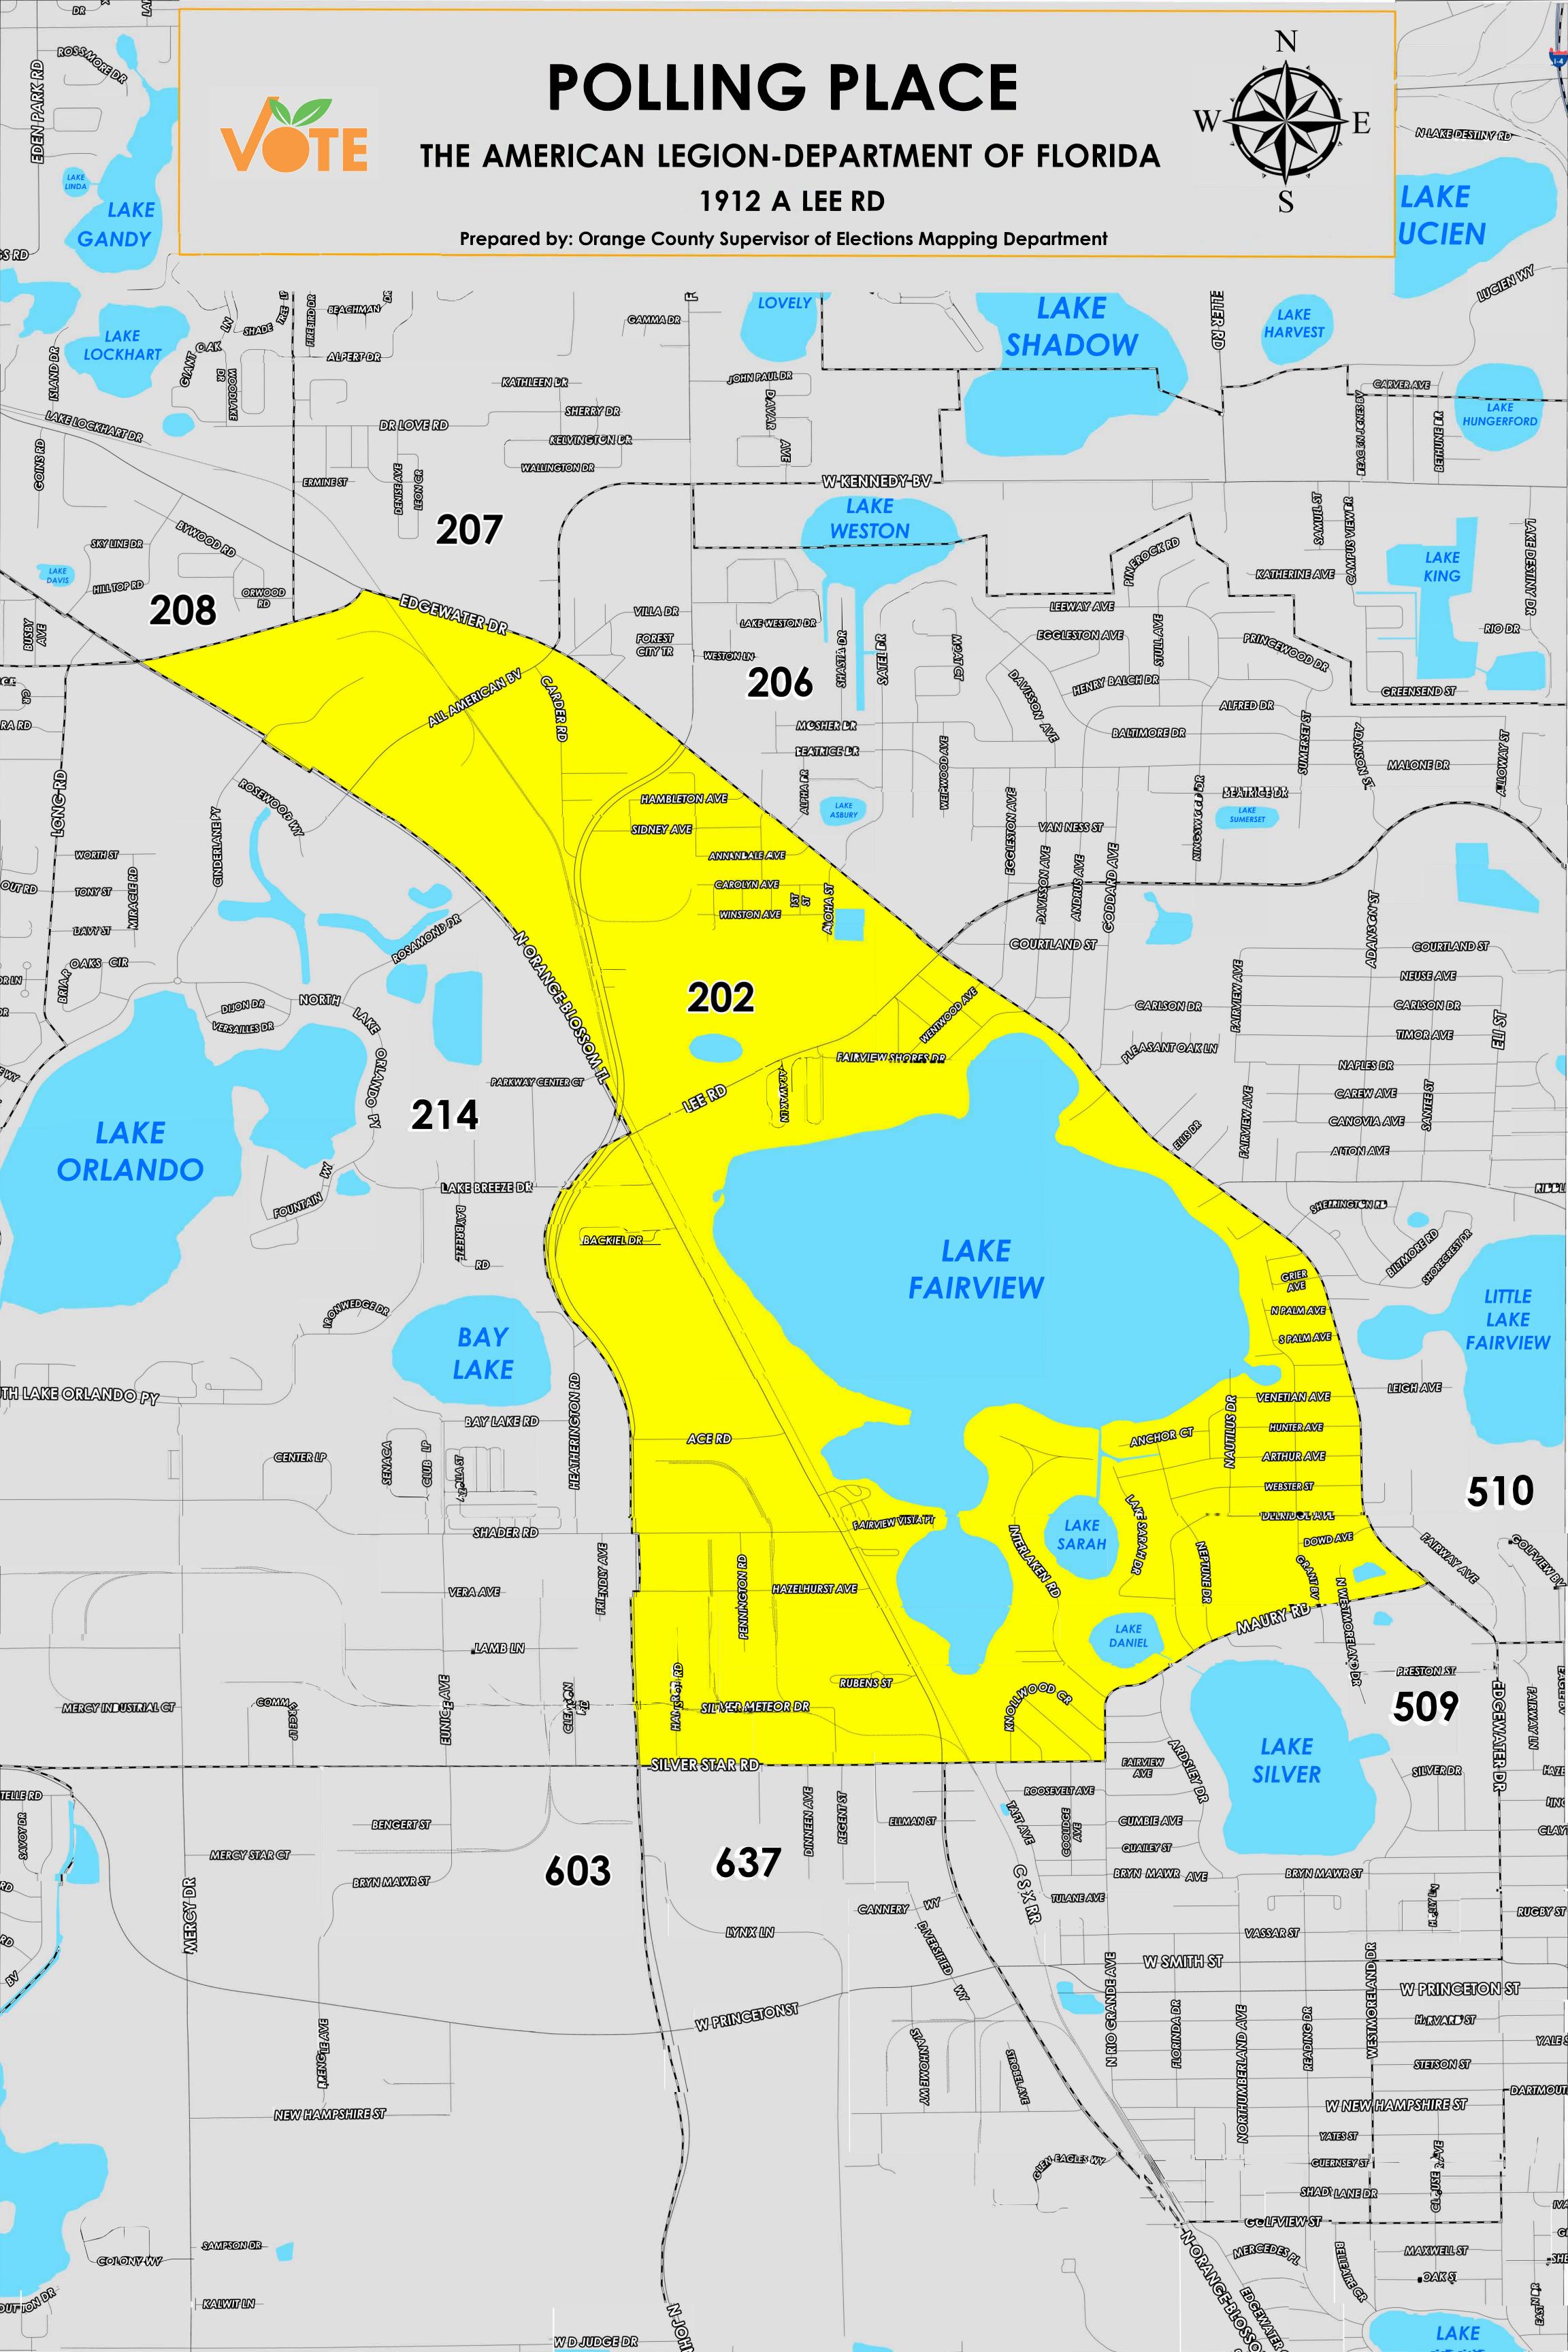

The Polling Place for Precinct 202 is The American Legion - Department of Florida at 1912 A Lee Road.

Precinct 202 (2024) northern boundary follows along Clarcona Ocoee Road, the western boundary follows along North Orange Blossom Trail and extends onto North John Young Parkway. The southern boundary follows along Silver Star Road and Maury Road, and the eastern boundary follows along Edgewater Drive.

This map was produced by the Orange County Supervisor of Elections Mapping Department. Additional voter information can be found on our website.