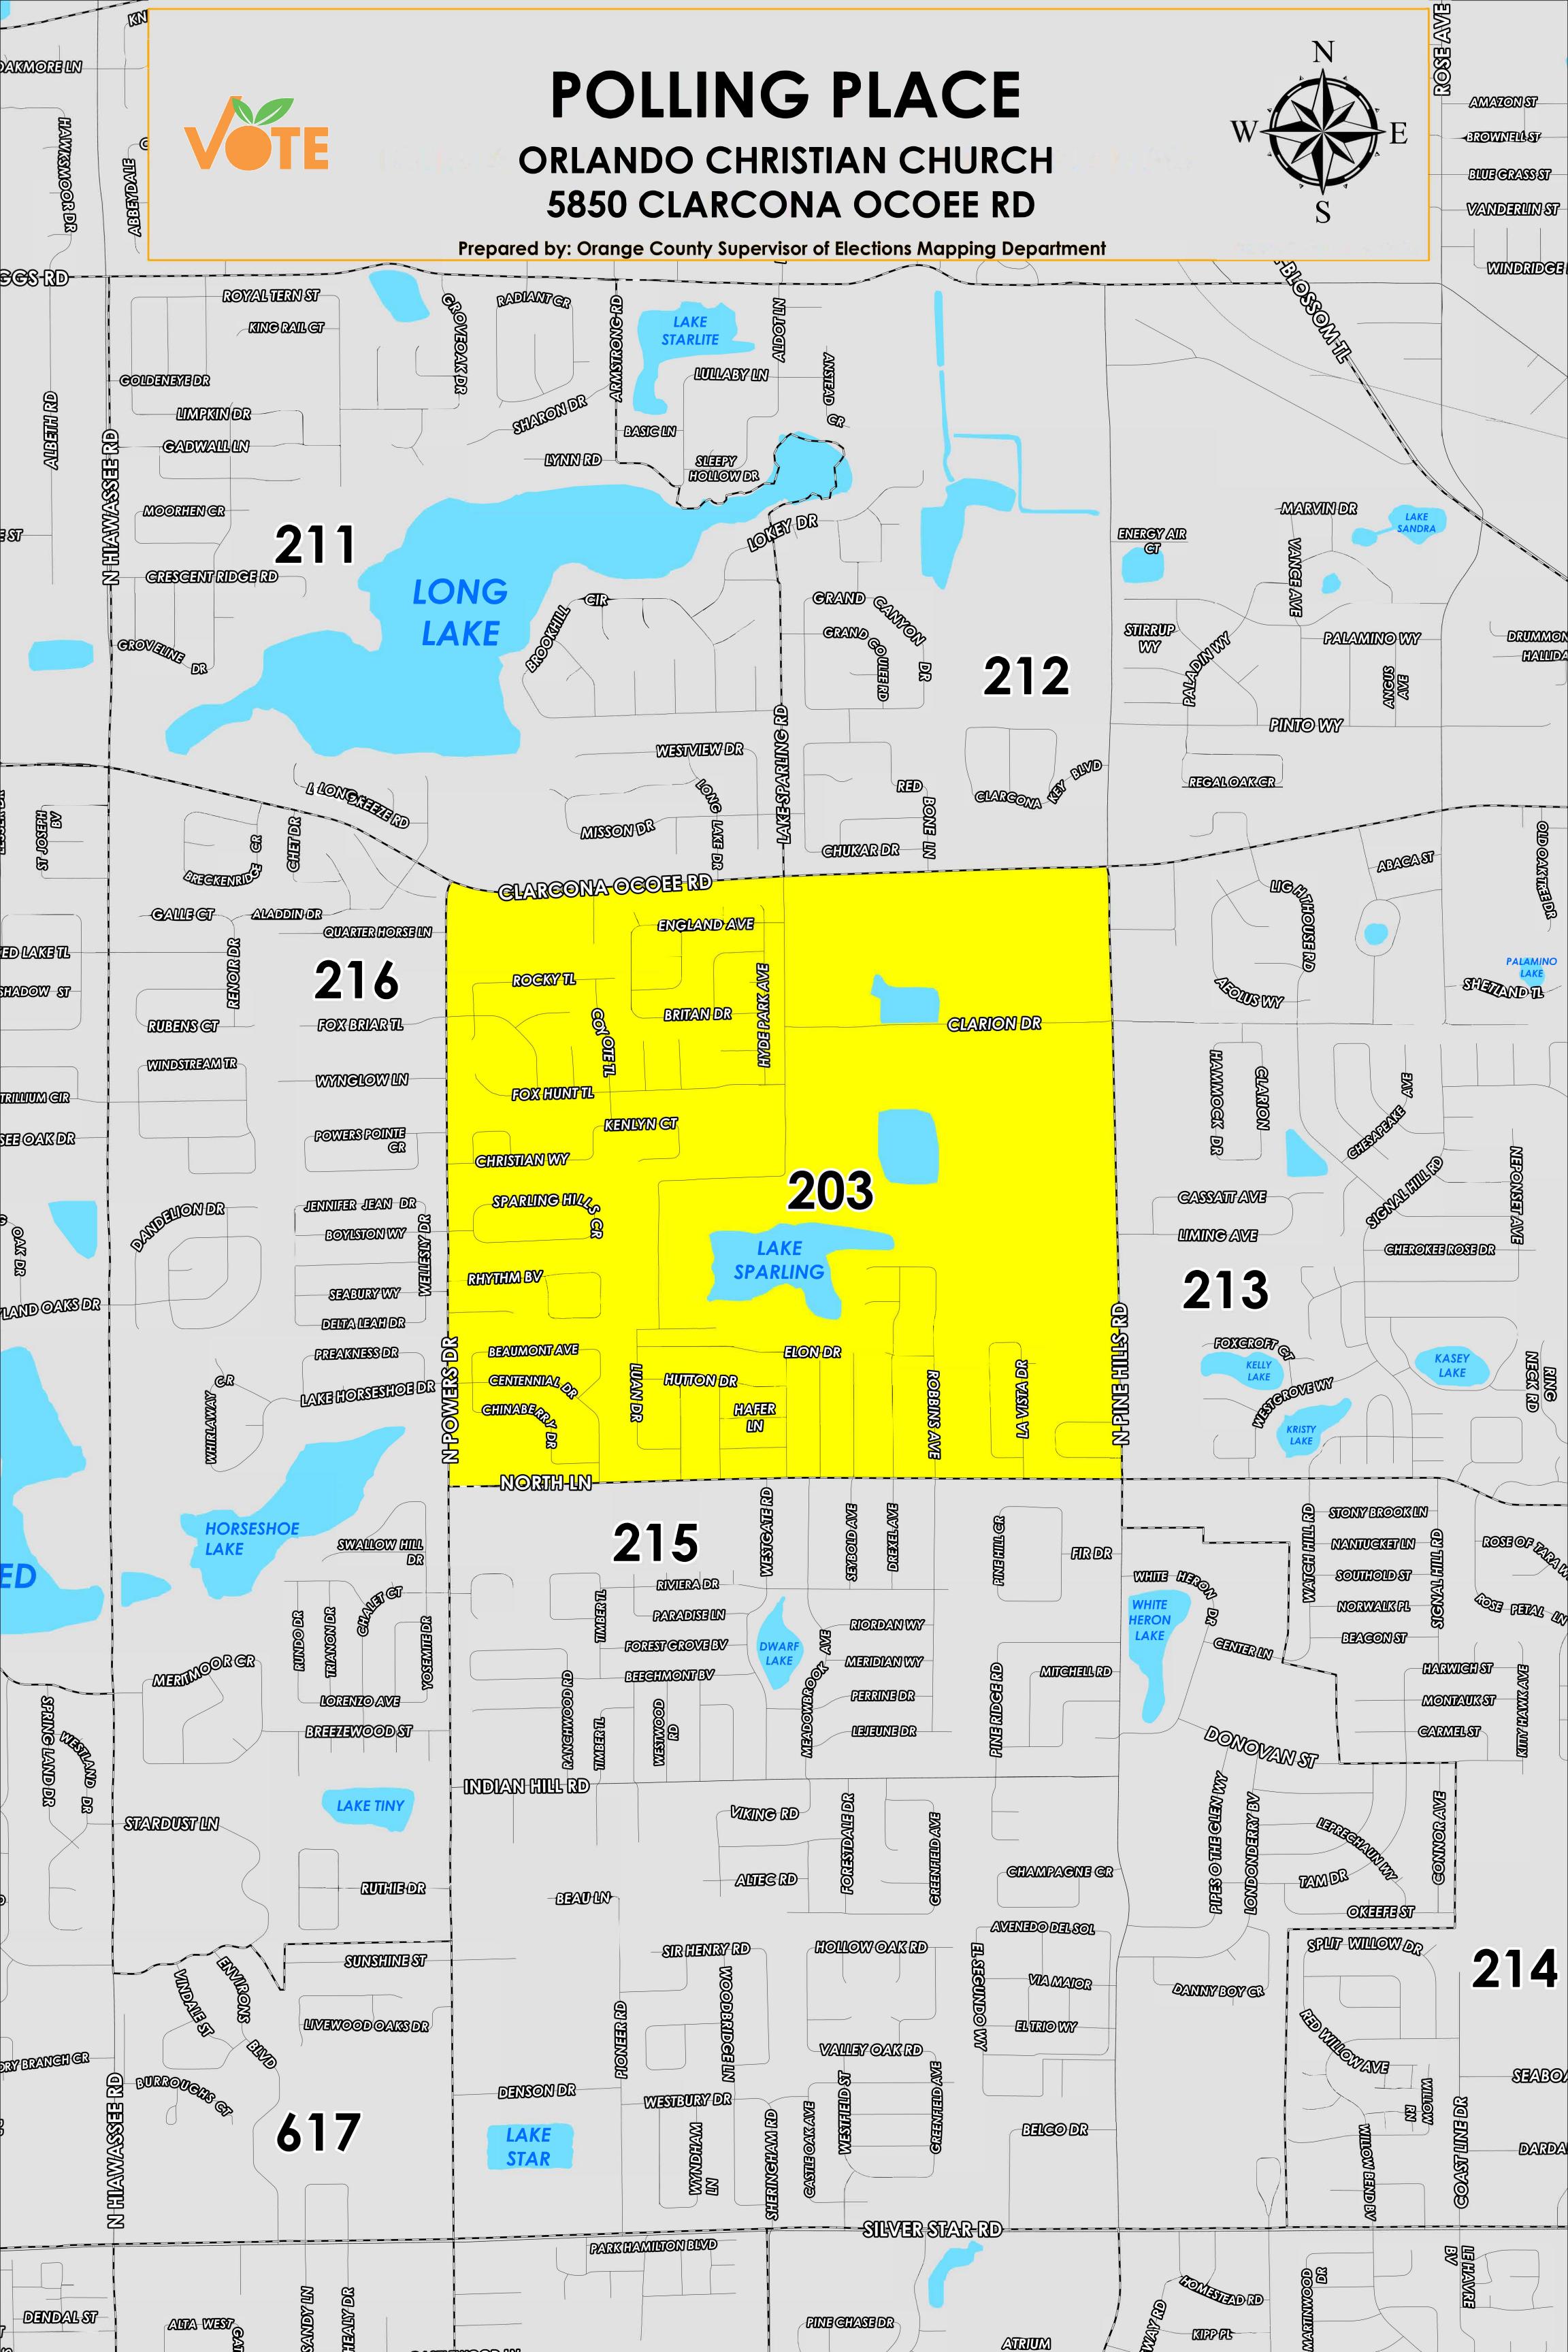

The Polling Place for Precinct 203 is Orlando Christian Church at 5850 Clarcona Ocoee Road.

Precinct 203 (2024) northern boundary follows along Clarcona Ocoee Road, the western boundary follows along North Powers Drive, the southern boundary follows along North Lane, and the eastern boundary follows along North Pine Hills Road.

Precinct 203S is with district assignments of U.S. Congress 10, State Senate 15, State House 40, County Commission 2, and School Board 6.

For more detailed views of other county and municipal precincts, <u>visit the District and Precinct Maps</u> <u>page</u>. For more information about precinct boundaries, contact the <u>Orange County Supervisor of</u> <u>Elections office</u>