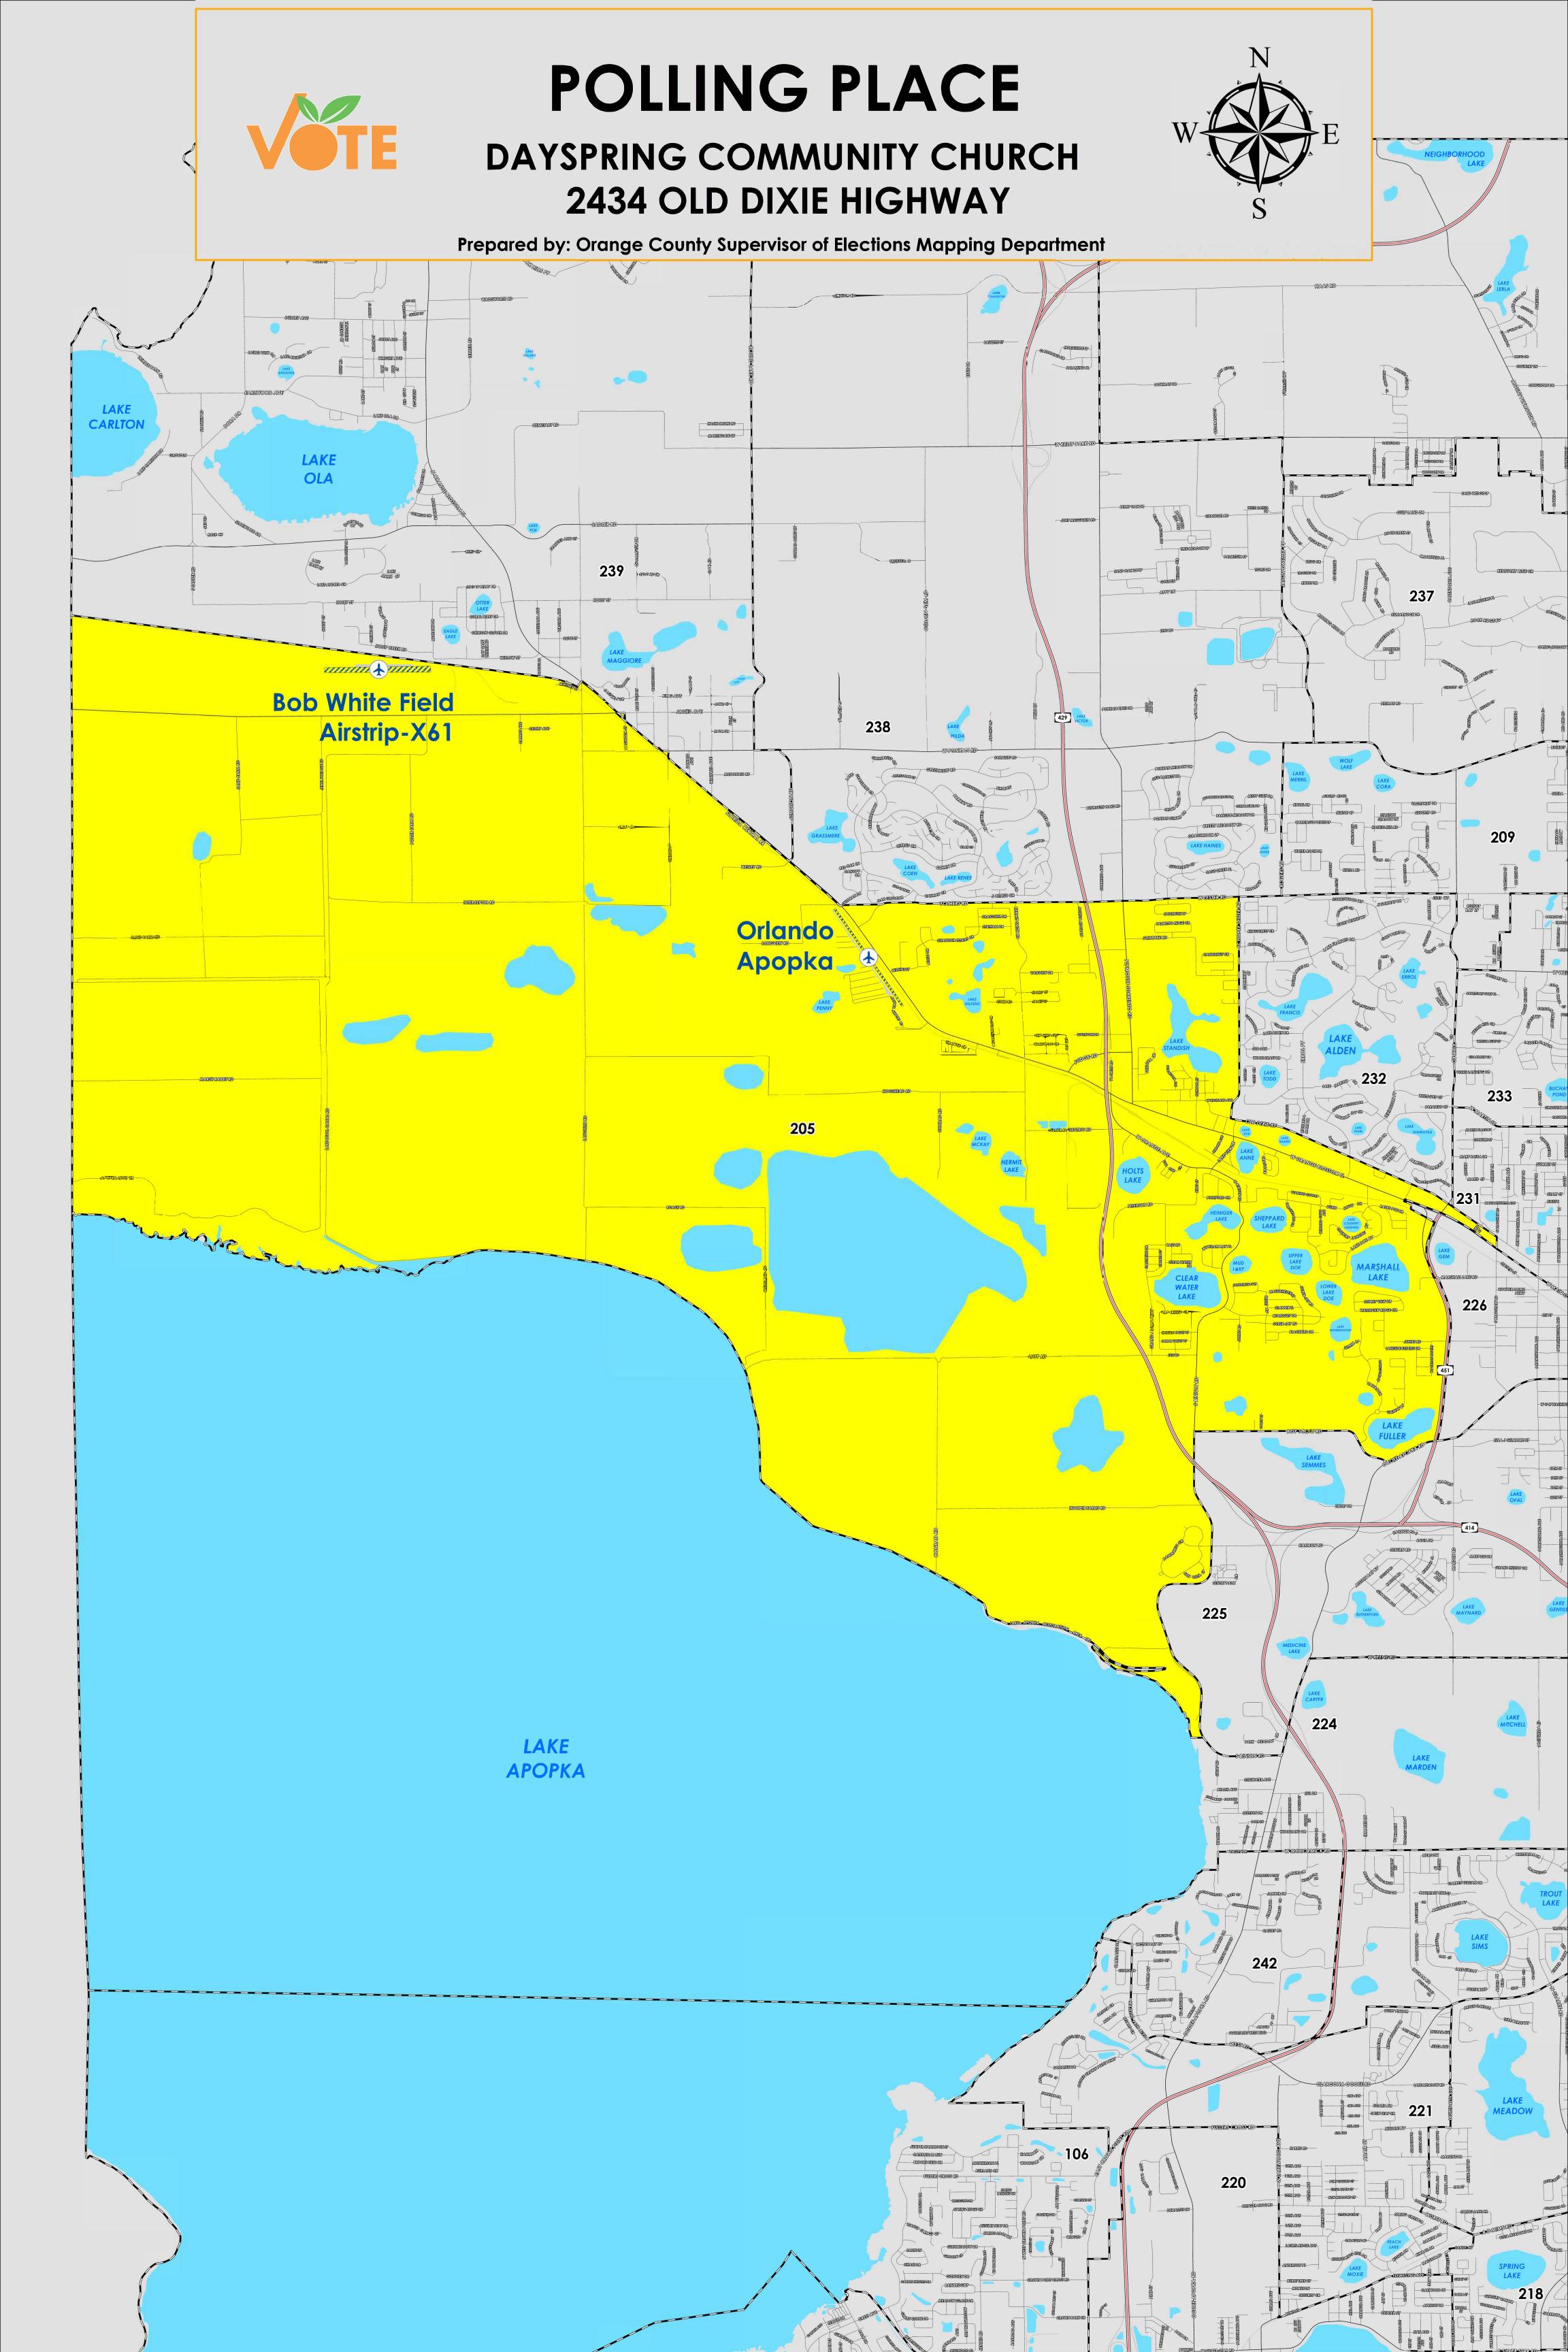

The Polling Place for Precinct 205 is Dayspring Community Church at 2434 Old Dixie Highway.

Precinct 205 (2024) northern boundary follows parallel north of Jones Avenue and then continues to North Orange Blossom Trail and Yothers Road. The western boundary follows along the Lake/Orange County border and stops at northern Lake Apopka. The southern boundary follows along the northern shore of Lake Apopka, and the eastern boundary follows along South Binion Road and continues onto State Road 451 then to Schopke Lester Road.