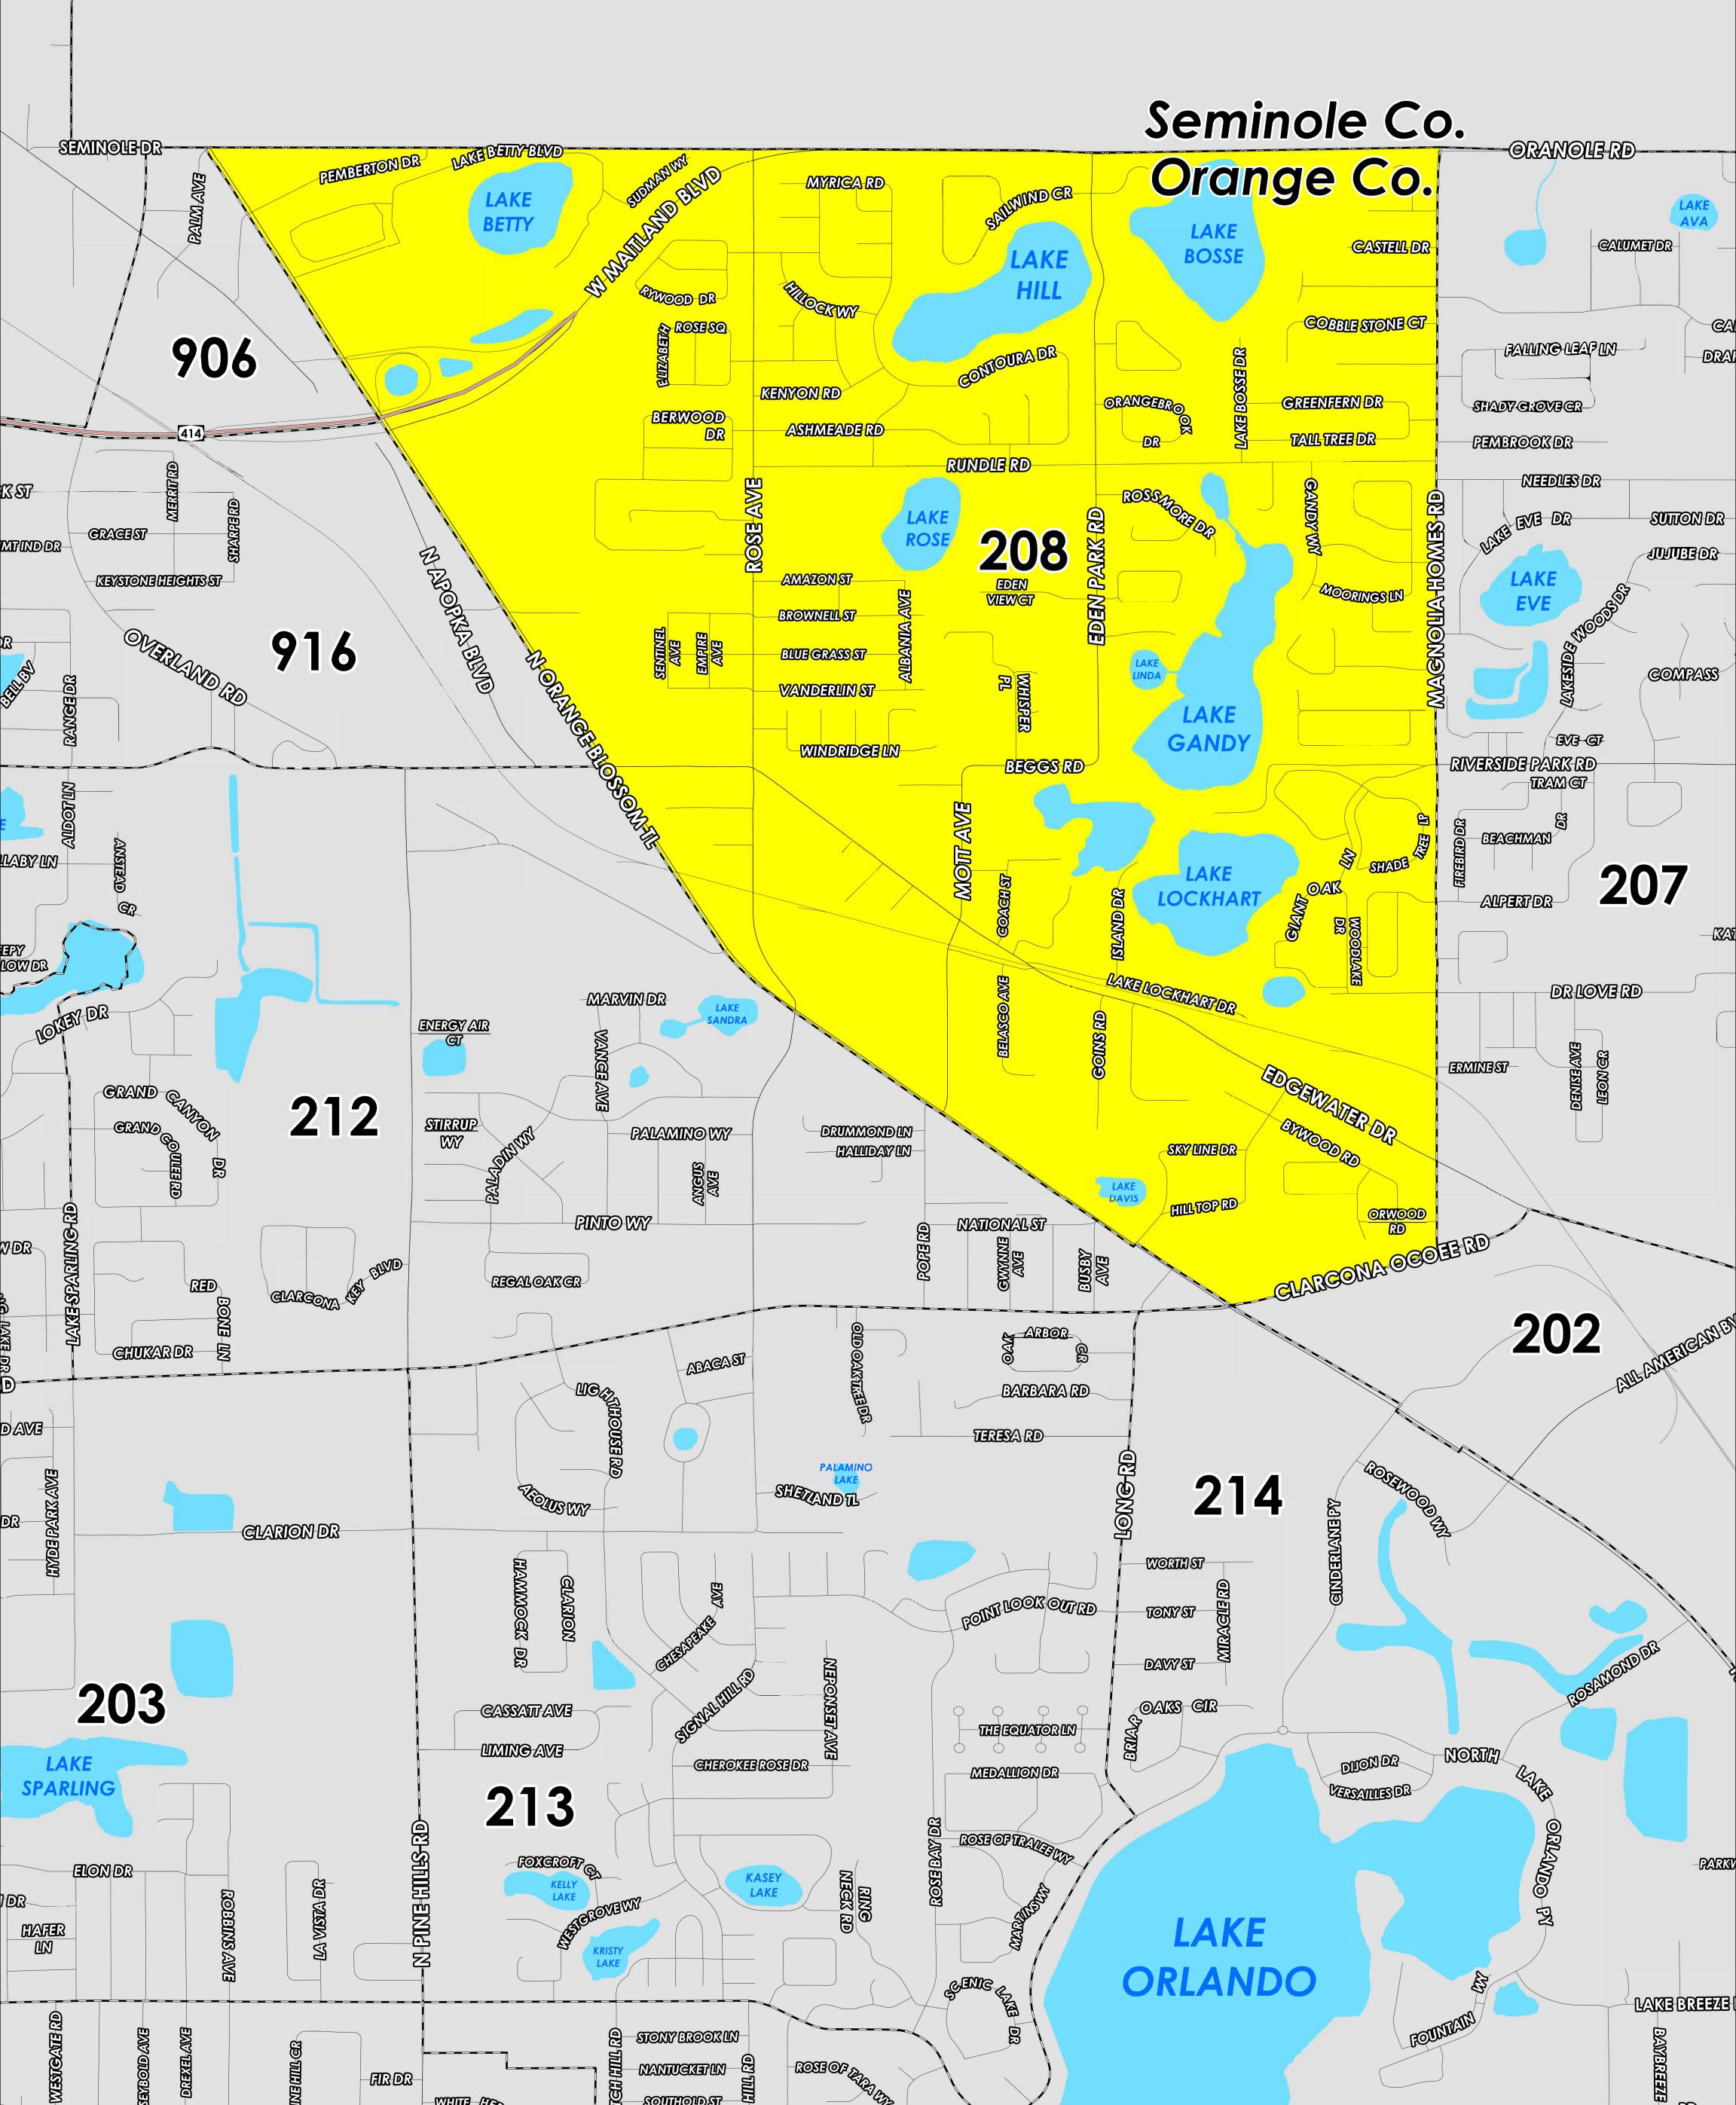

## LOCKHART BAPTIST CHURCH 7601 EDGEWATER DR

Prepared by: Orange County Supervisor of Elections Mapping Department

The Polling Place for 208 is Lockhart Baptist Church at 7601 Edgewater Drive.

Precinct 208 (2024) northern boundary follows along West Maitland Boulevard and Seminole/Orange County border, the western boundary follows along Orange Blossom Trail, the southern boundary follows along Clarcona Ocoee Road, and the eastern boundary follows along Magnolia Homes Road.

Precinct 208 contains sub precincts of:

208A is with district assignments of U.S. Congress 10, State Senate 15, State House 40, County Commission 2, and School Board 7.

208B is with district assignments of U.S. Congress 10, State Senate 15, State House 39, County Commission 2, and School Board 7.