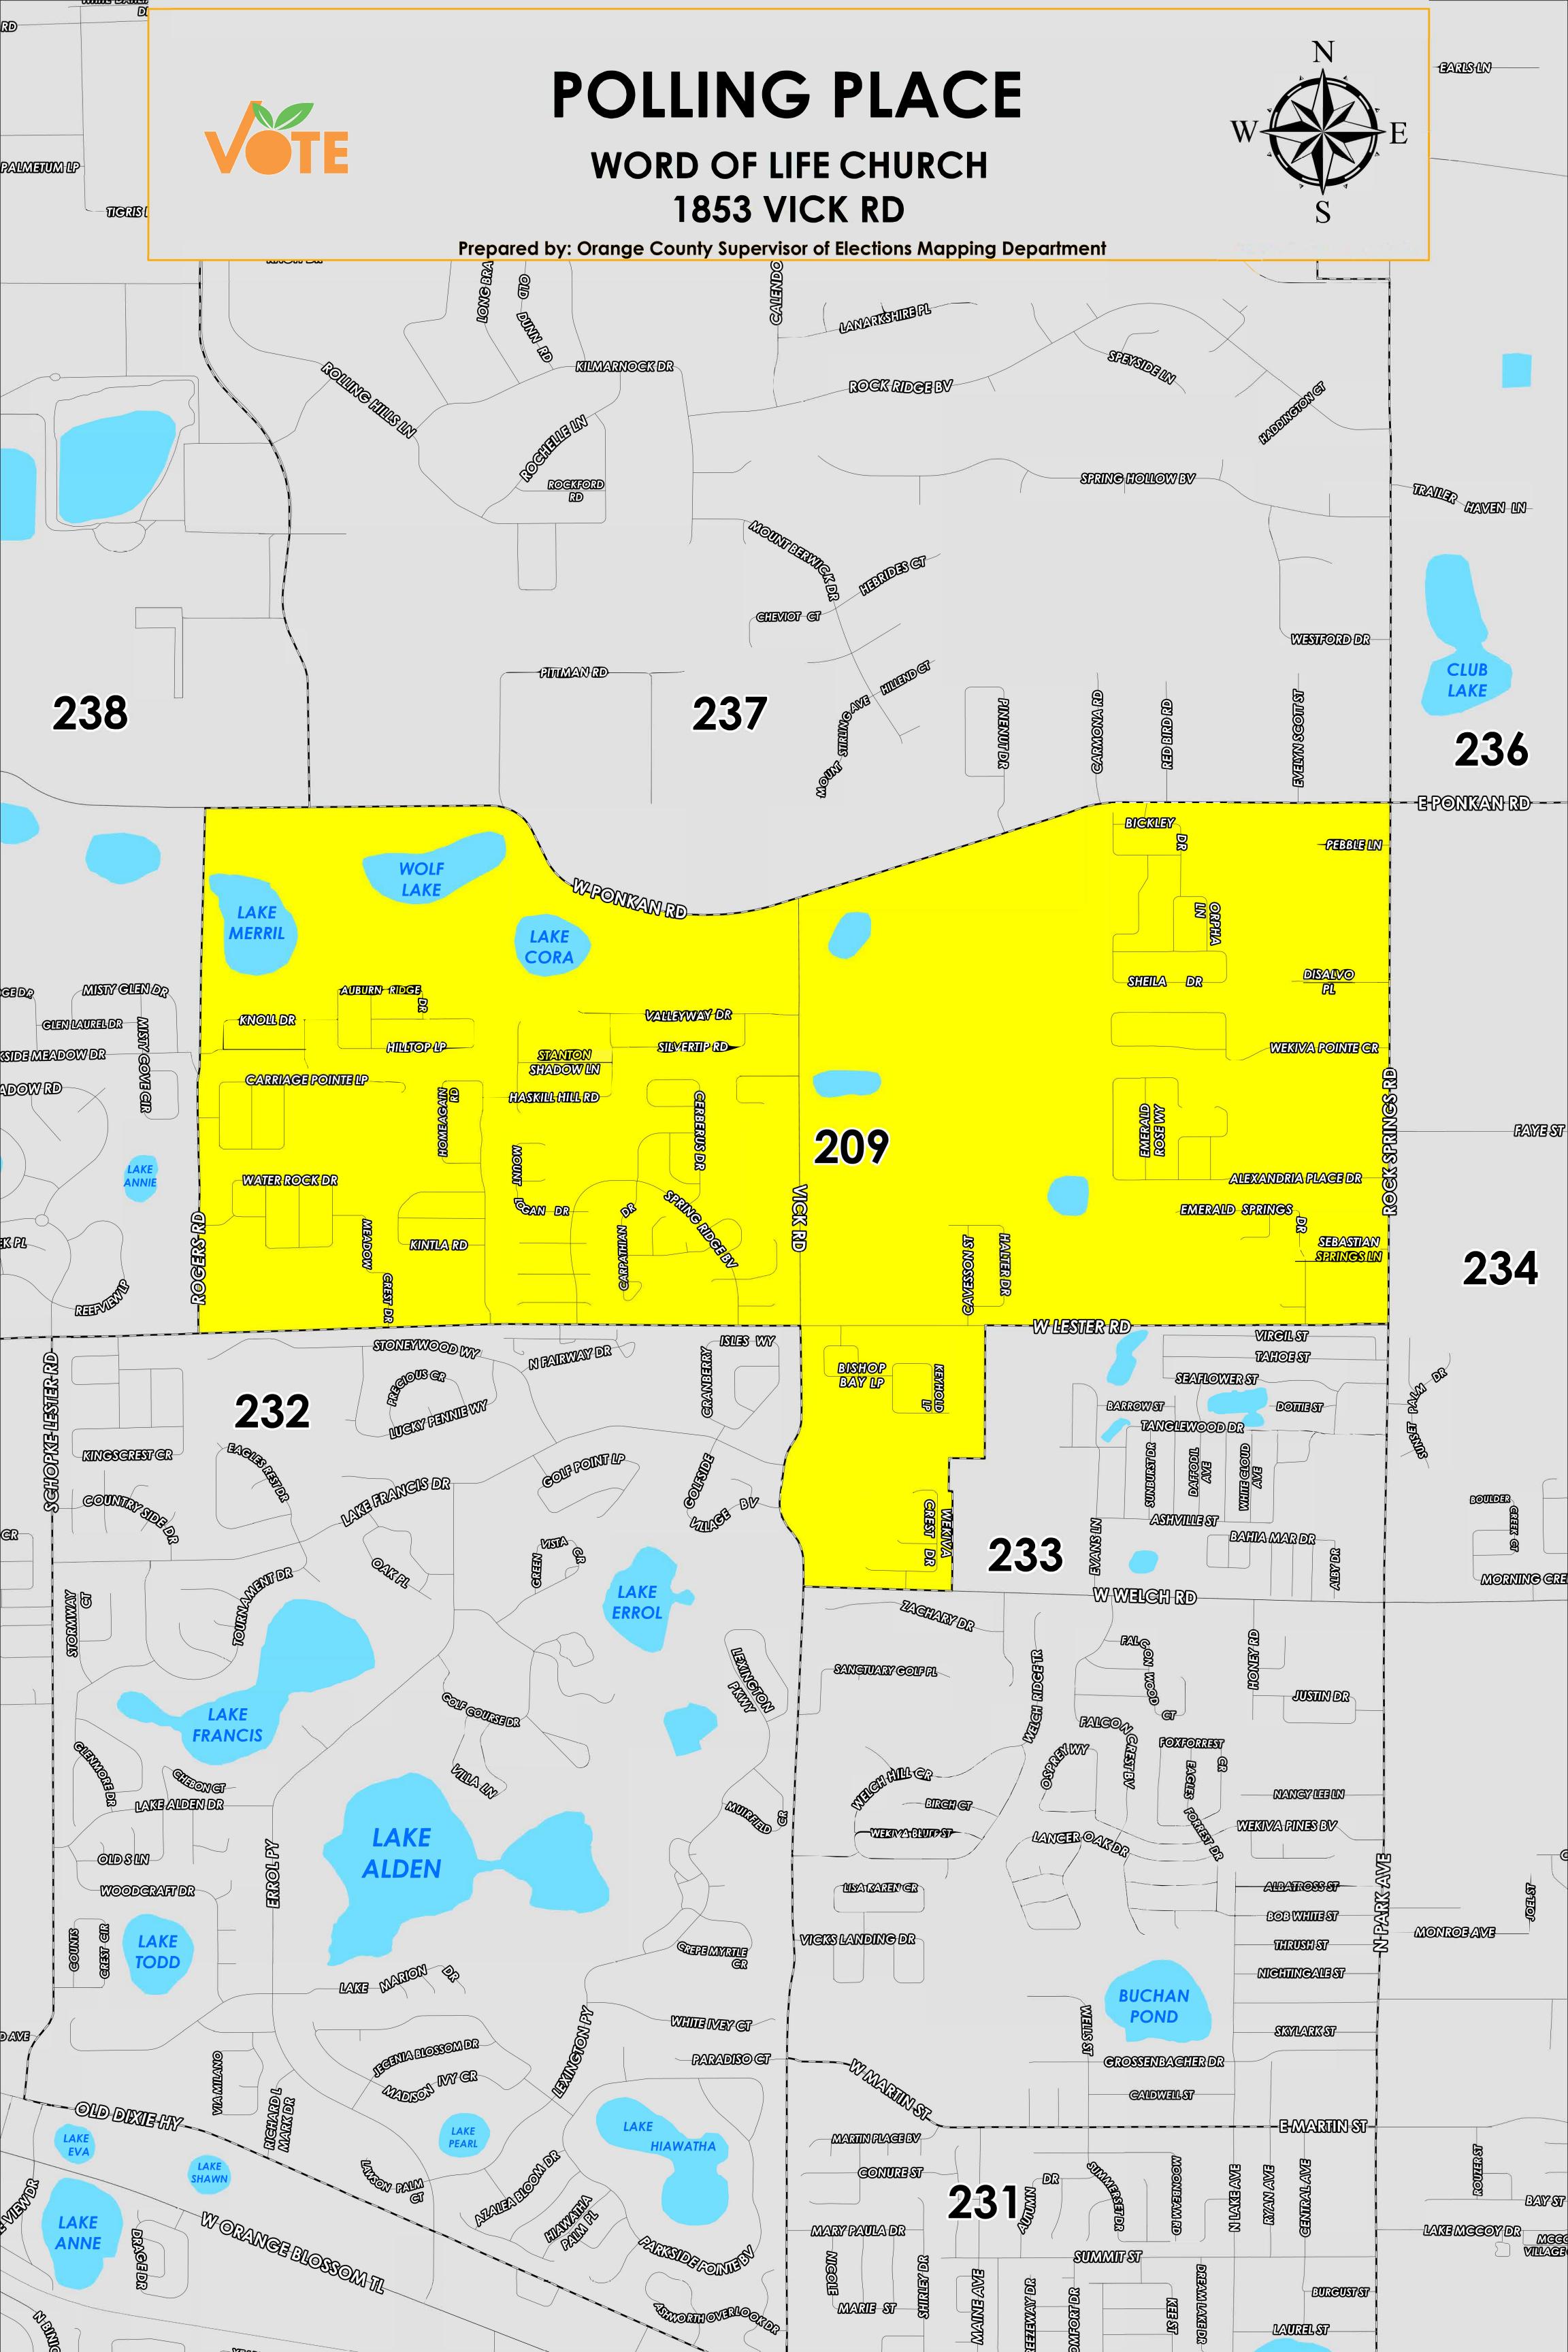

The Polling Place for Precinct 209 is Word of Life Church at 1853 Vick Road.

Precinct 209 (2024) northern boundary follows along West Ponkan Road, the western boundary follows along Rogers Road, the southern boundary follows along West Lester Road to a section of West Welch Road, and the eastern boundary follows along Rock Springs Road.

Precinct 209S is with district assignments of U.S. Congress 11, State Senate 15, State House 39, County Commission 2, and School Board 7.

For more detailed views of other county and municipal precincts, <u>visit the District and Precinct Maps</u> <u>page</u>. For more information about precinct boundaries, contact the <u>Orange County Supervisor of Elections office</u>

This map was produced by the Orange County Supervisor of Elections Mapping Department. Additional voter information can be found on our website.