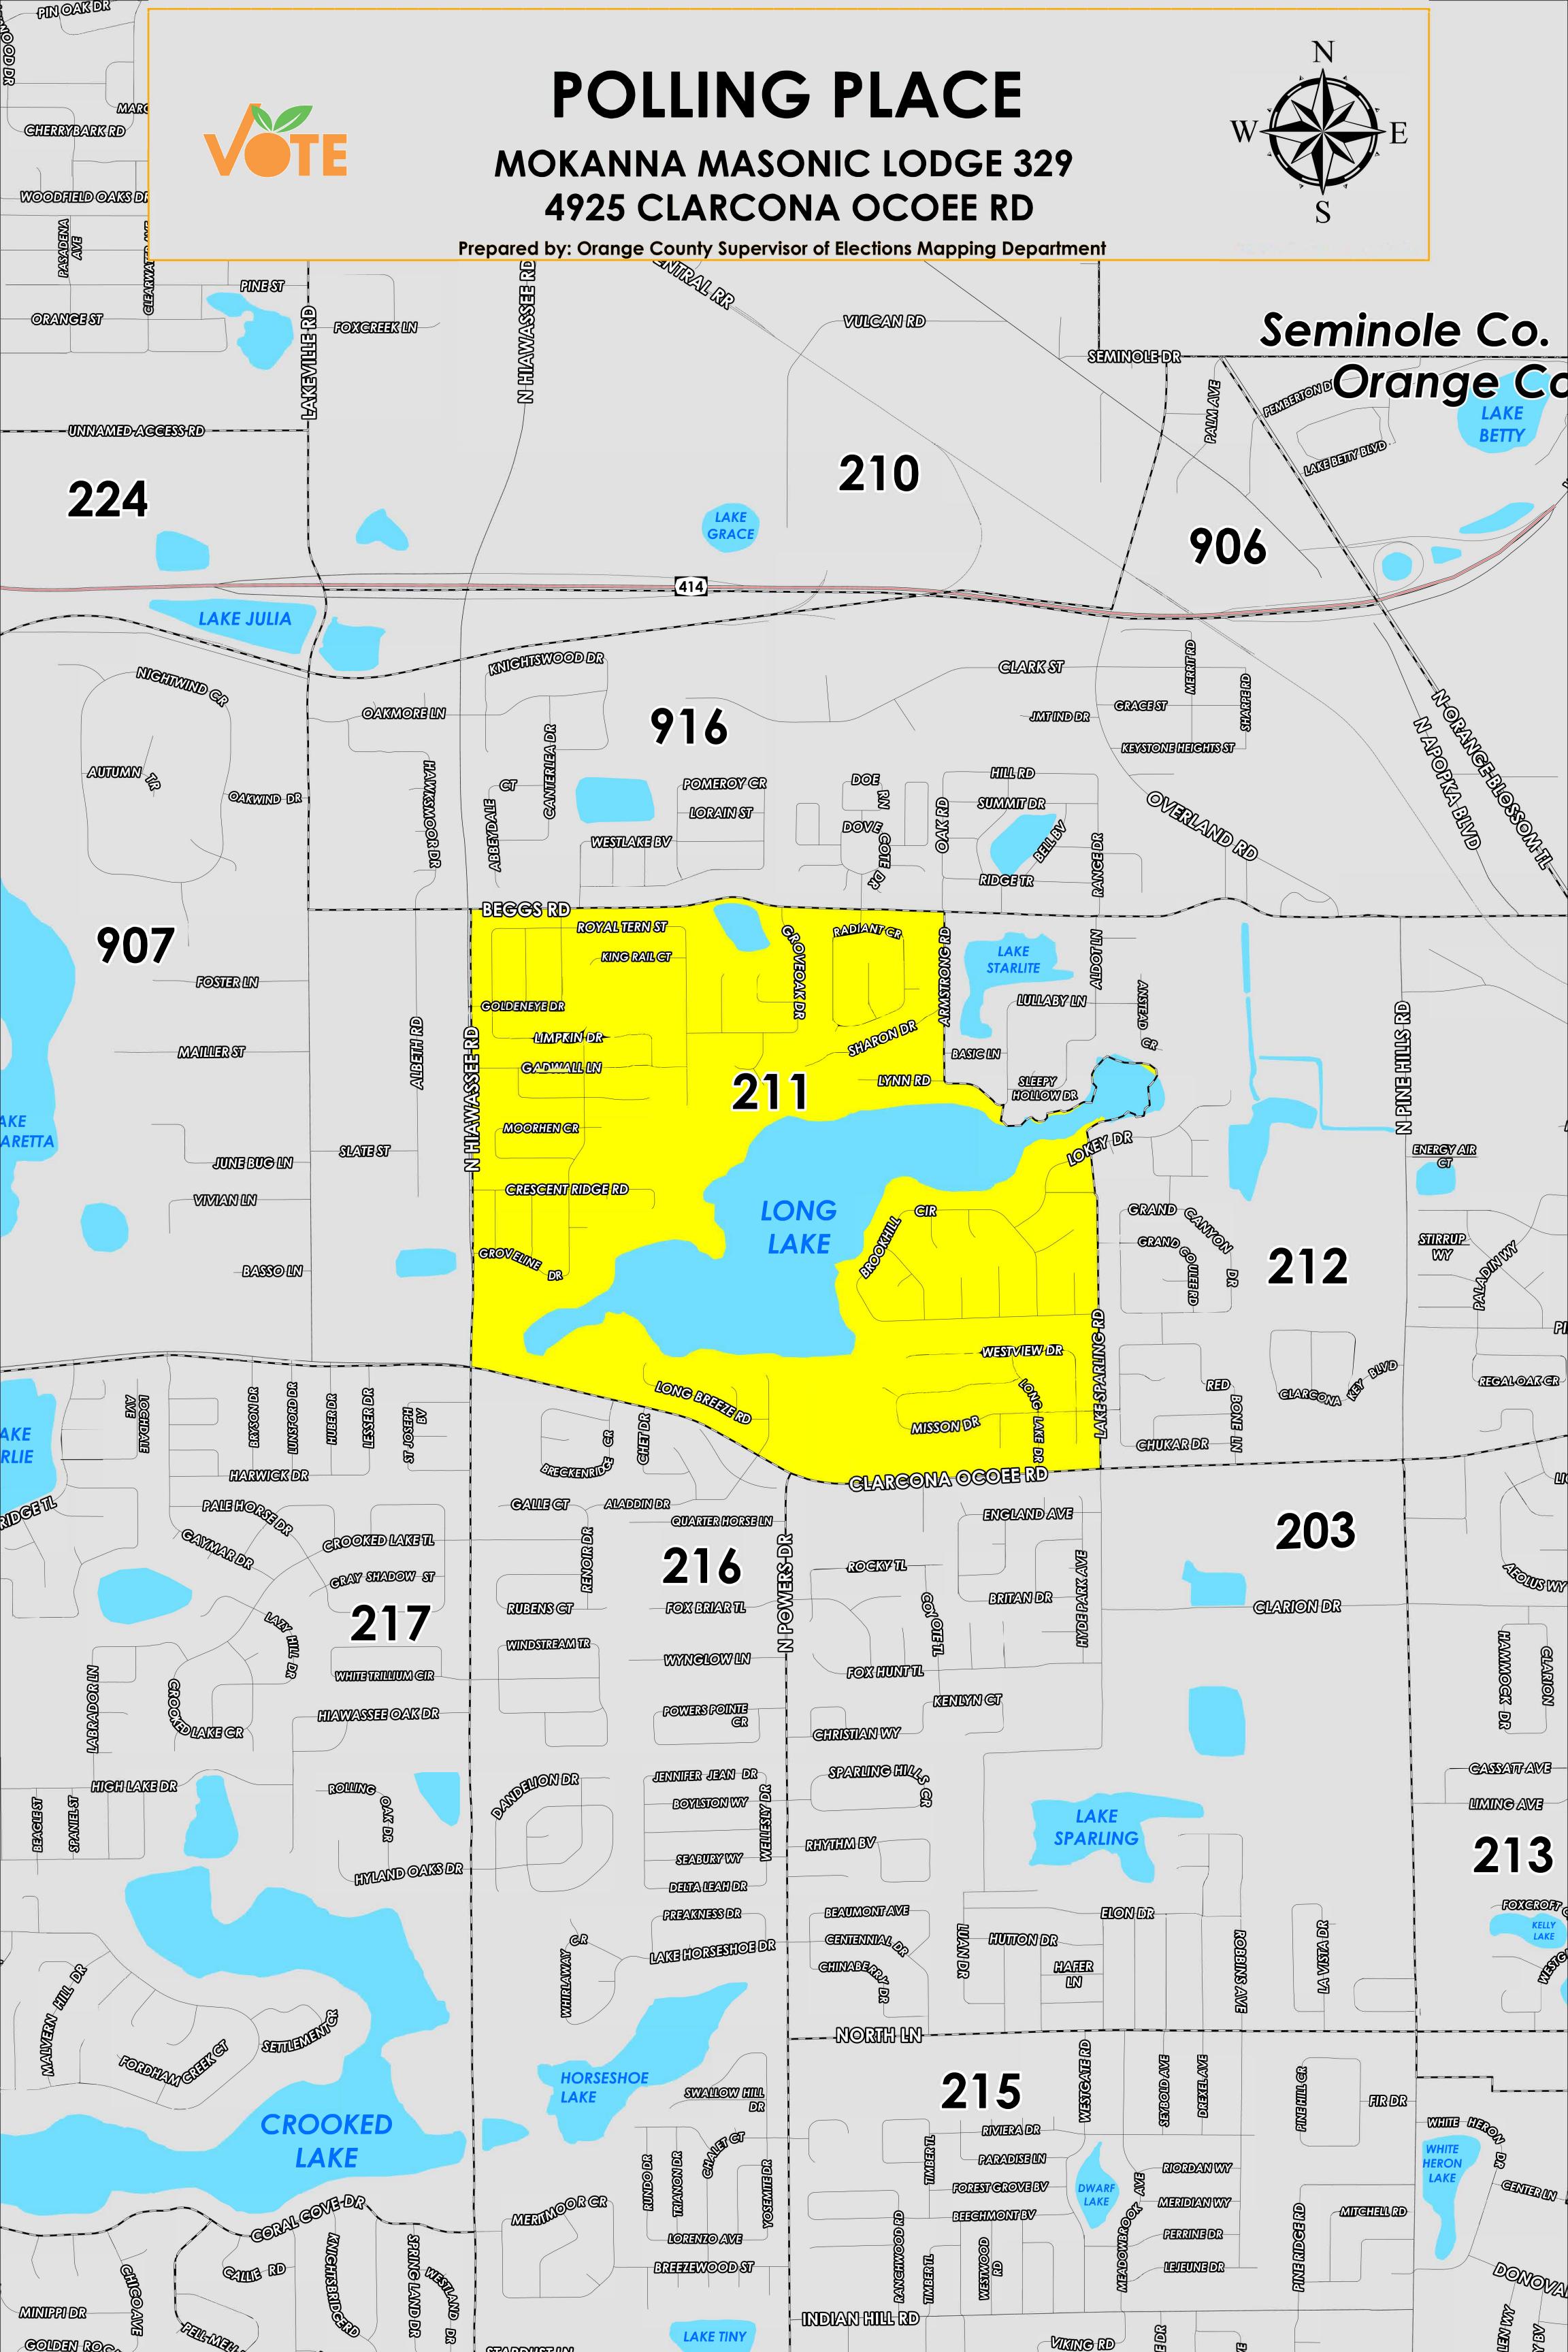

The Polling Place for Precinct 211 is Mokanna Masonic Lodge 329 at 4925 Clarcona Ocoee Road.

Precinct 211 (2024) northern boundary follows along Beggs Road, the western boundary follows along North Hiawassee Road, the southern boundary follows along Clarcona Ocoee Road, and the eastern boundary follows along Lake Sparling Road, around the northeast shore of Long Lake to Armstrong Road.

This map was produced by the Orange County Supervisor of Elections Mapping Department. Additional voter information can be found <u>on our website</u>.