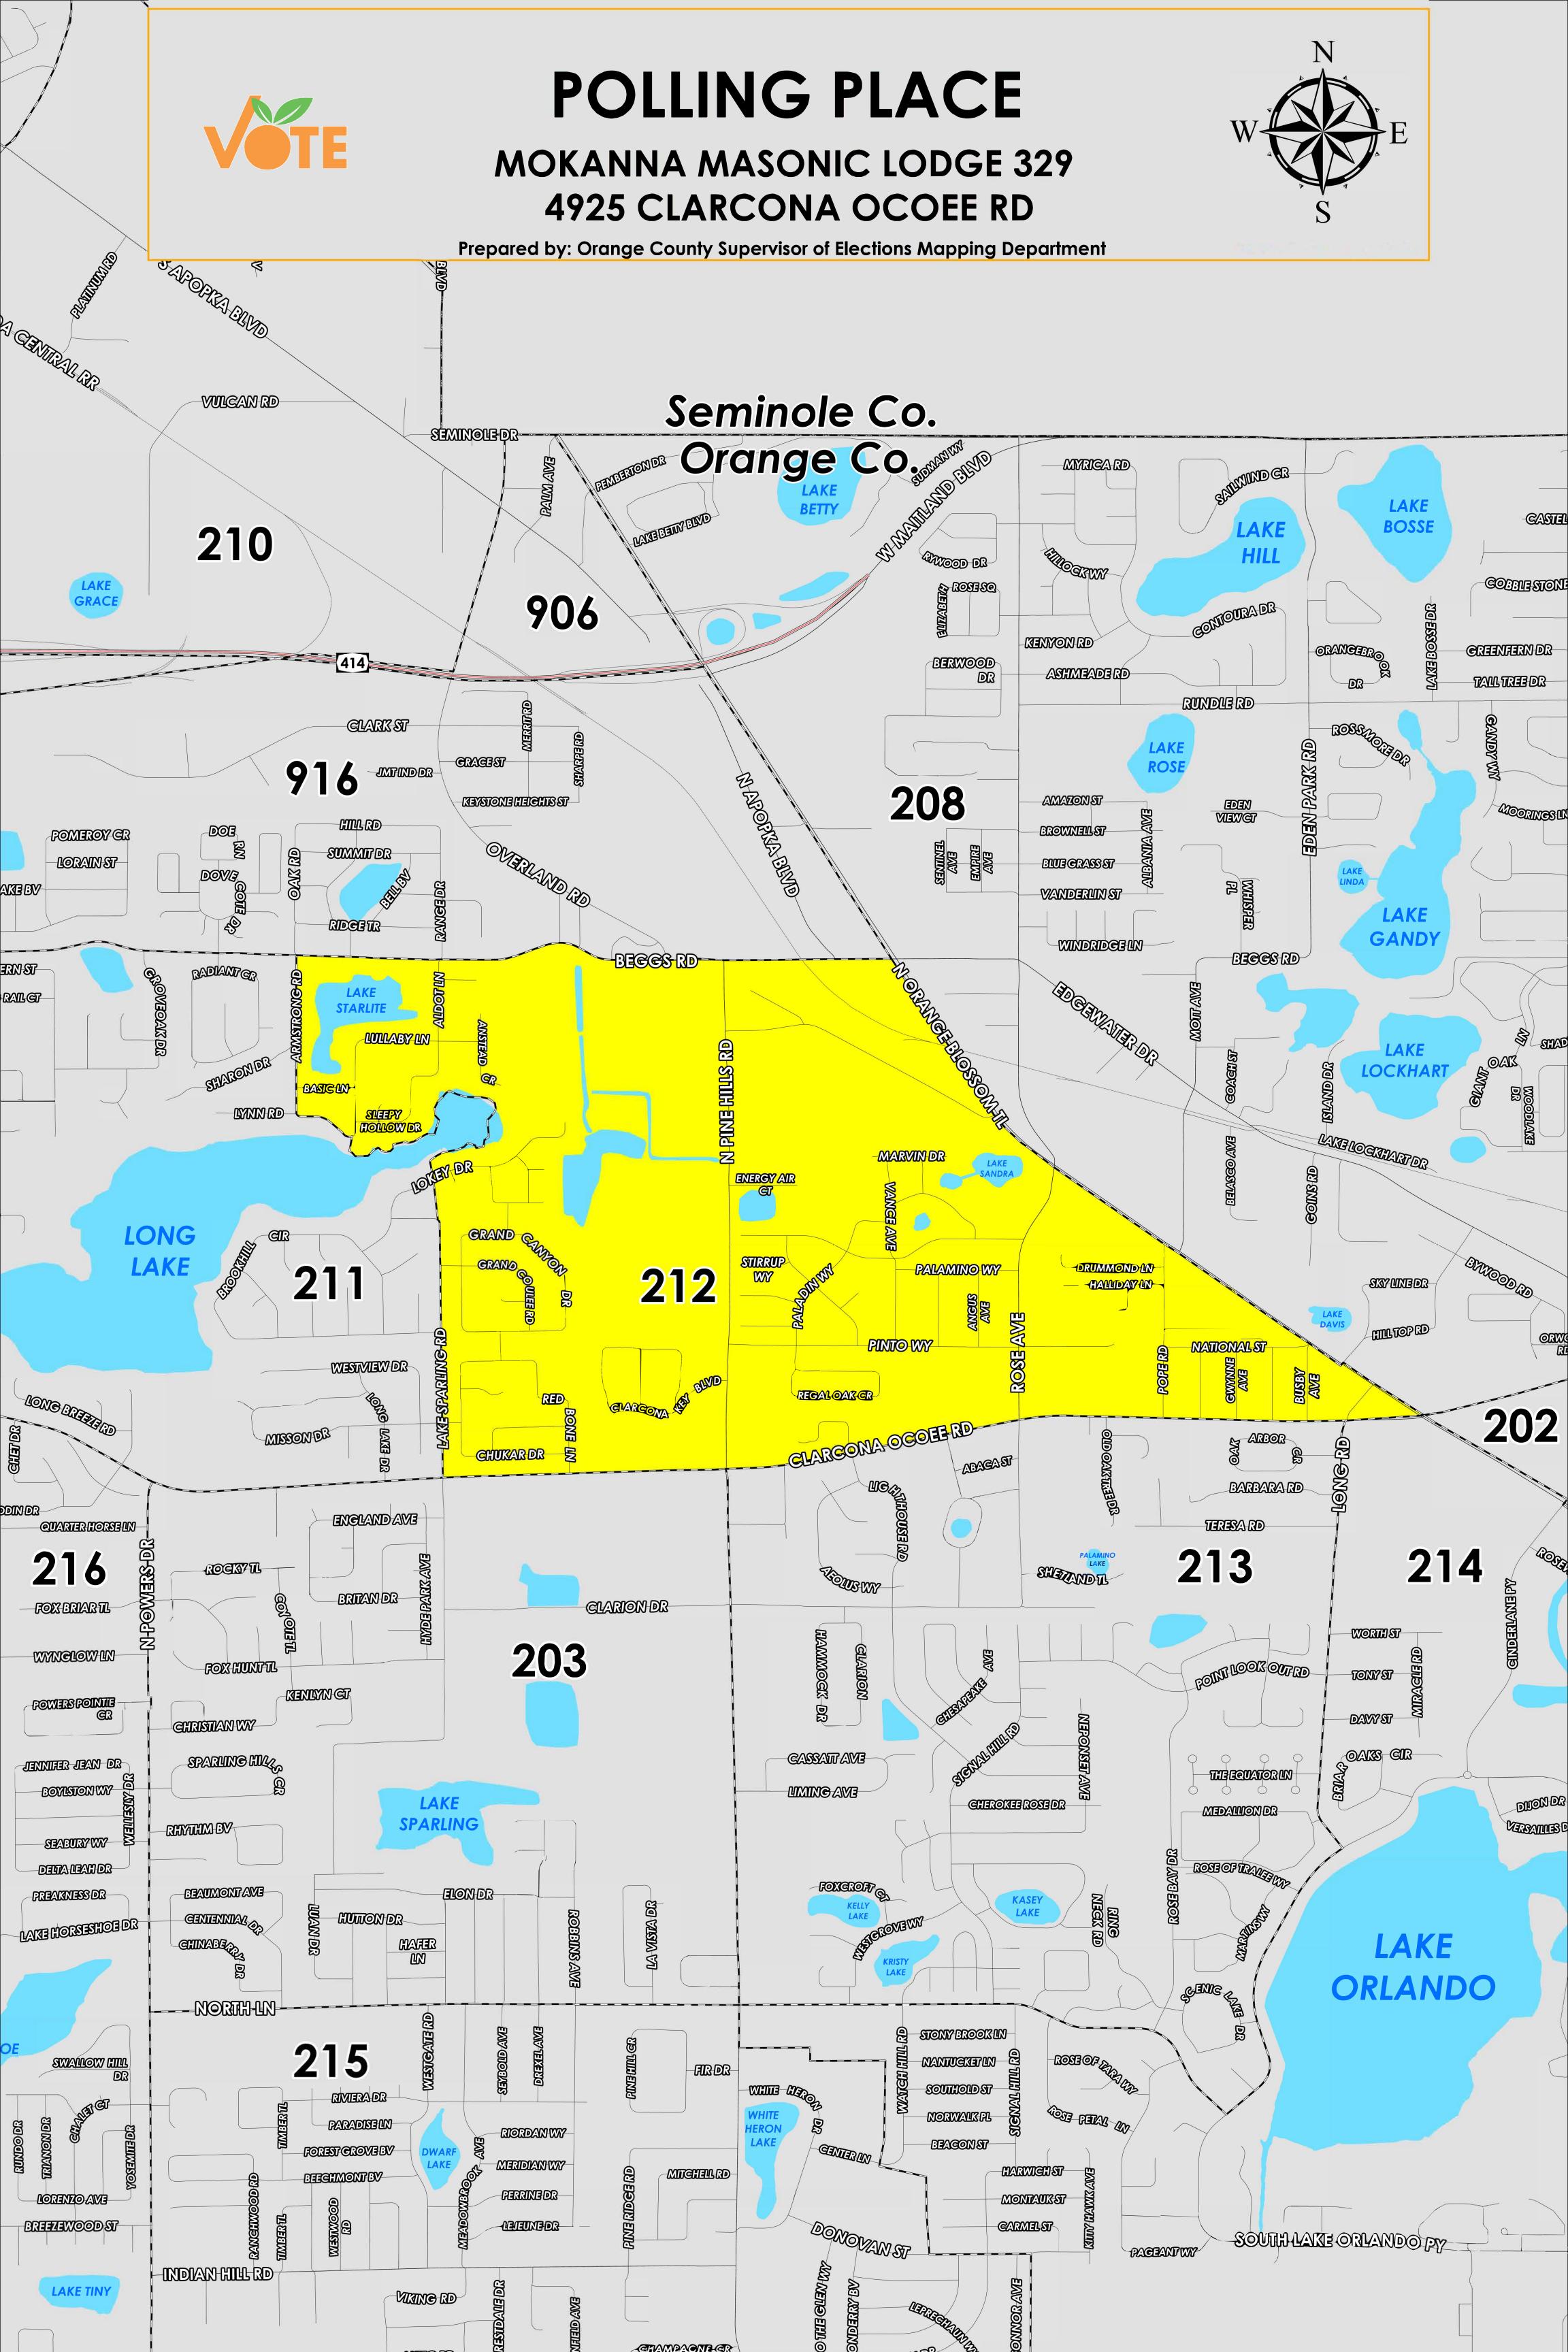

The Polling Place for Precinct 212 is Mokanna Masonic Lodge 329 at 4925 Clarcona Ocoee Road.

Precinct 212 (2024) northern boundary follows along Beggs Road, the western boundary follows along Armstrong Road, around the northeast shore of Long Lake to Lake Sparling Road, the southern boundary follows along Clarcona Ocoee Road, and the eastern boundary follows along North Orange Blossom Trail.

Precinct 212S is with district assignments of U.S. Congress 10, State Senate 15, State House 40, County Commission 2, and School Board 7.

For more detailed views of other county and municipal precincts, <u>visit the District and Precinct Maps</u> <u>page</u>. For more information about precinct boundaries, contact the <u>Orange County Supervisor of Elections office</u>

This map was produced by the Orange County Supervisor of Elections Mapping Department. Additional voter information can be found on our website.