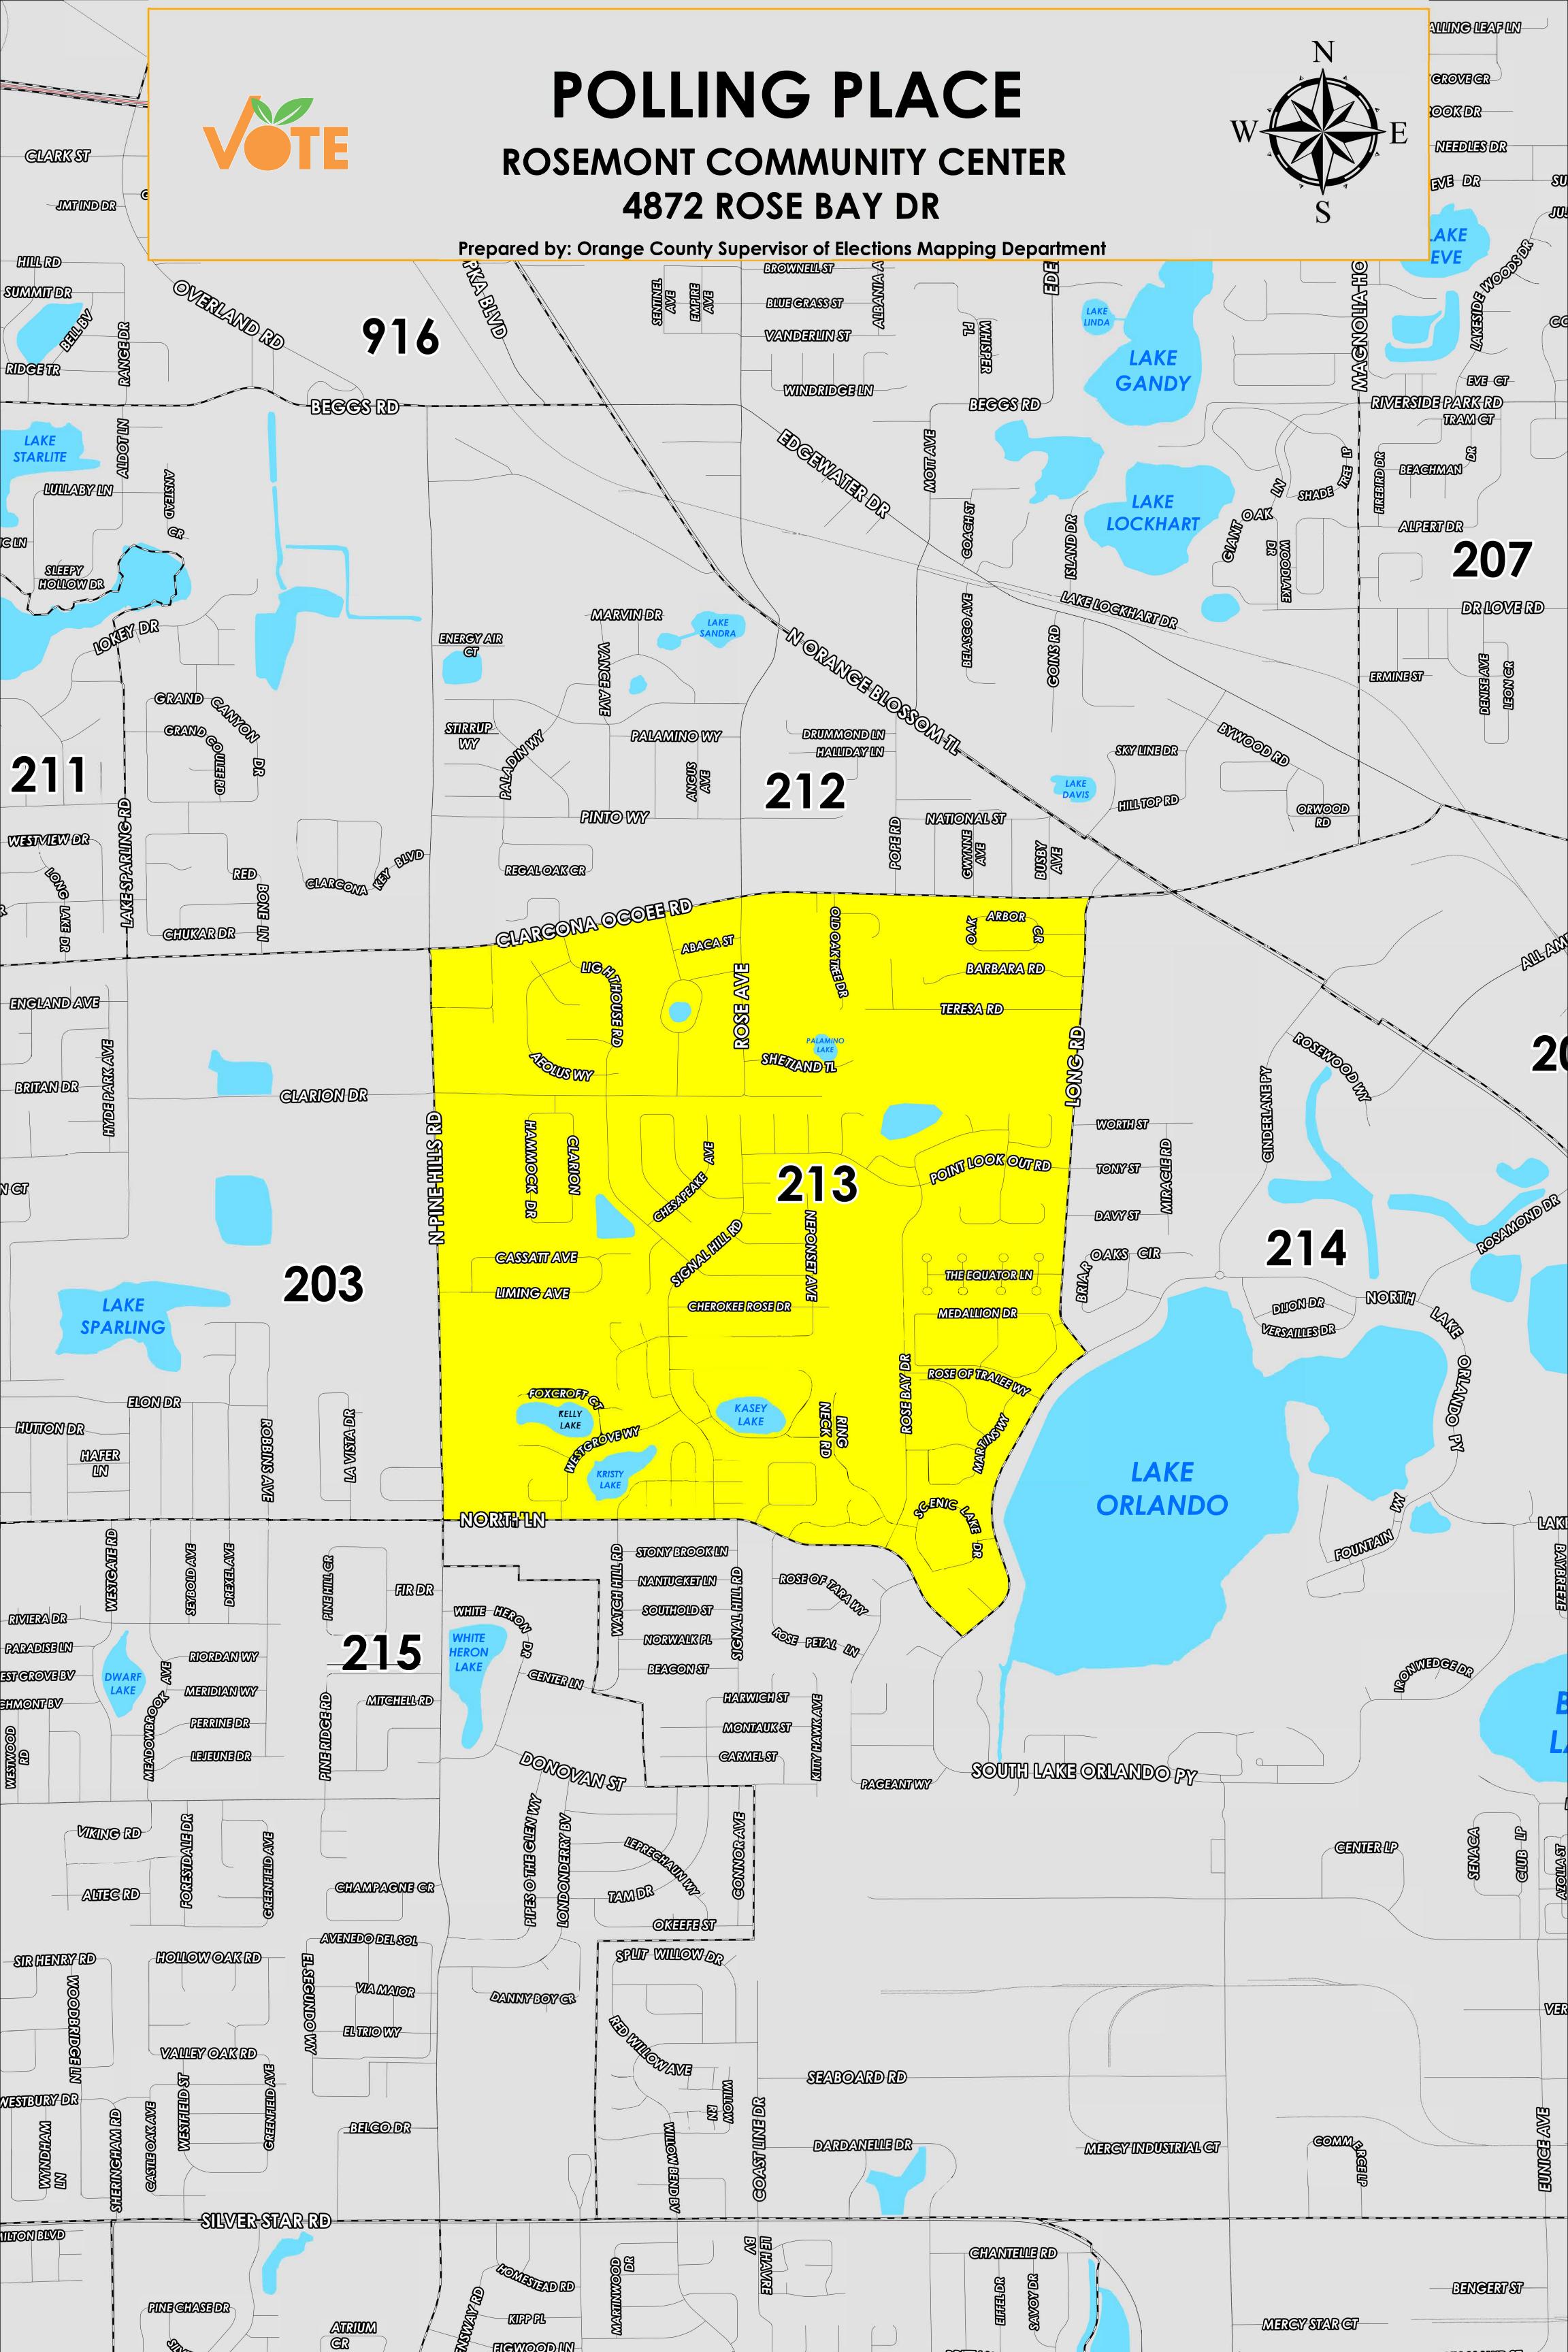

The Polling Place for Precinct 213 is Rosemont Community Center at 4872 Rose Bay Drive.

Precinct 213 (2024) northern boundary follows along Clarcona Ocoee Road, the western boundary follows along North Pine Hills Road, the southern boundary follows along North Lane, and the eastern boundary follows along North Lake Orlando Parkway and continues onto Long Road.

Precinct 213S is with district assignments of U.S. Congress 10, State Senate 15, State House 40, County Commission 2, and School Board 6.

For more detailed views of other county and municipal precincts, <u>visit the District and Precinct Maps</u> <u>page</u>. For more information about precinct boundaries, contact the <u>Orange County Supervisor of Elections office</u>

This map was produced by the Orange County Supervisor of Elections Mapping Department. Additional voter information can be found on our website.