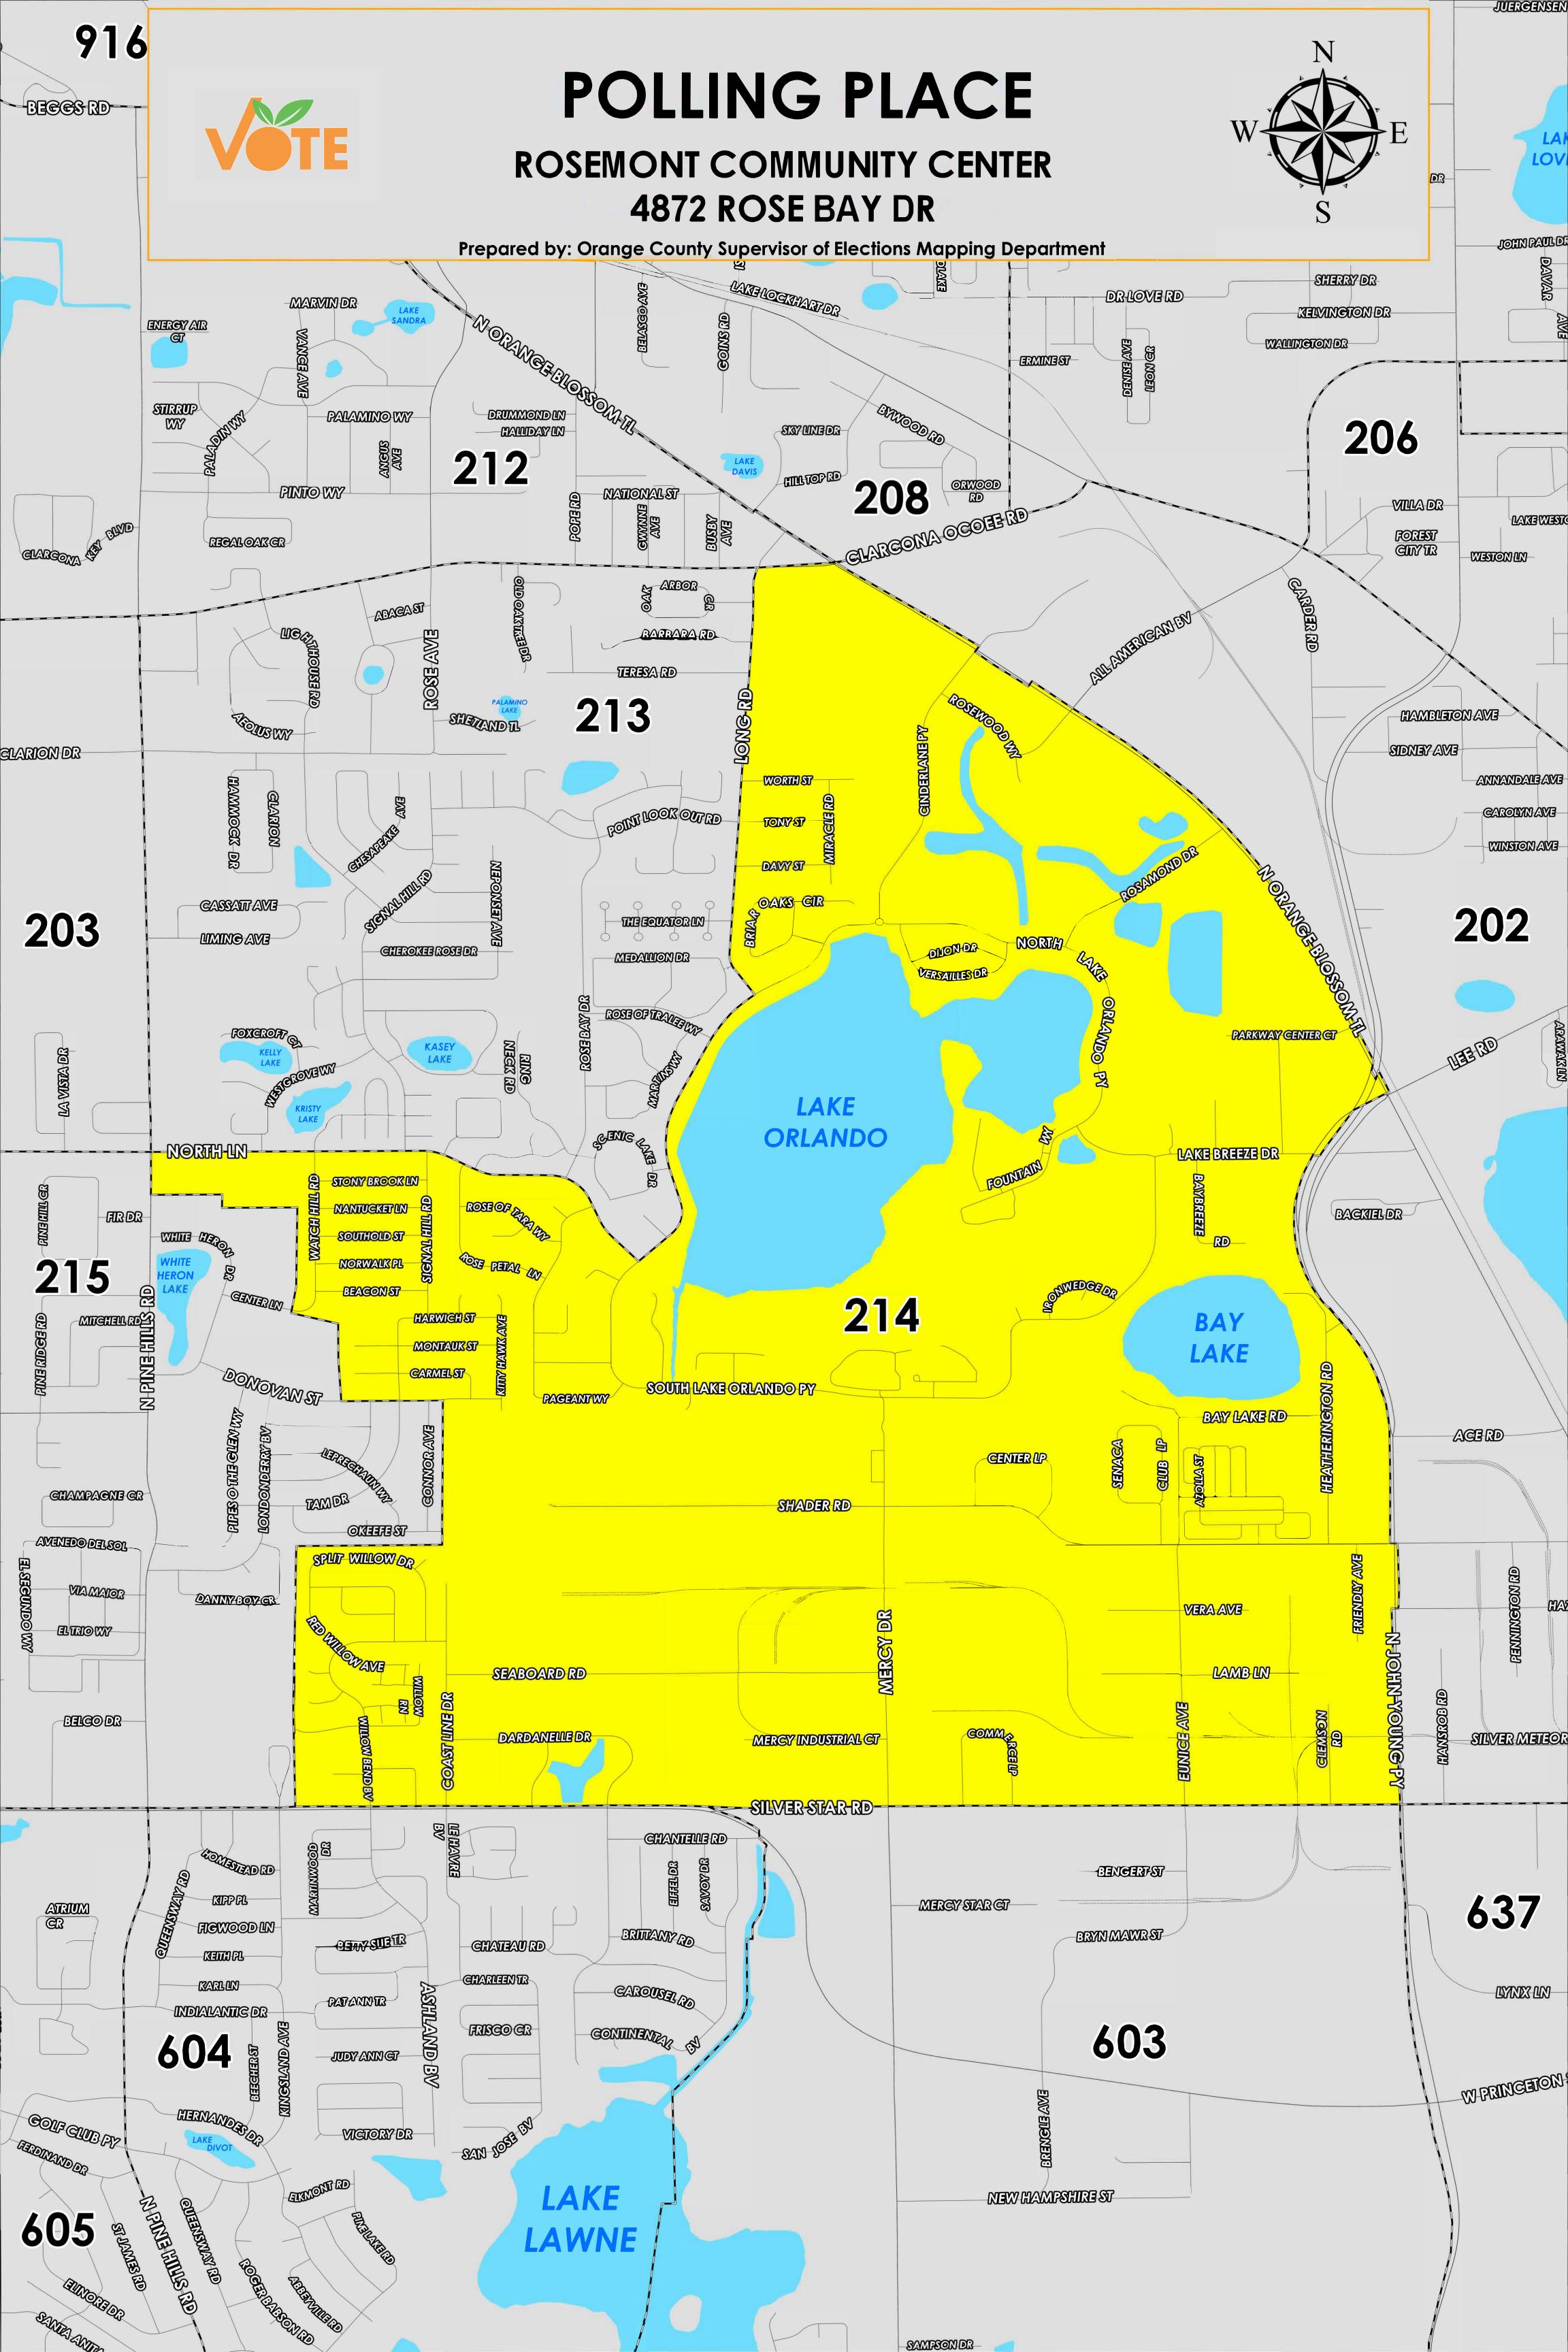

The Polling Place for Precinct 214 is Rosemont Community Center at 4872 Rose Bay Drive.

Precinct 214 (2024) northern boundary follows along North Lane and extends to Clarcona Ocoee Road, the western boundary follows along Long Road and continues onto South Lake Orlando Parkway and extends to North Pine Hills Road to zig zag down along Watch Hill Road, Conner Avenue and parallel west of Red Willow Avenue and Willow Bend Boulevard. The southern boundary follows along Silver Star Road, and the eastern boundary follows along North John Young Parkway to Lee Road and continues to North Orange Blossom Trail.

Precinct 214S is with district assignments of U.S. Congress 10, State Senate 15, State House 40, County Commission 2, and School Board 6.

For more detailed views of other county and municipal precincts, <u>visit the District and Precinct Maps</u> <u>page</u>. For more information about precinct boundaries, contact the <u>Orange County Supervisor of Elections office</u>

This map was produced by the Orange County Supervisor of Elections Mapping Department. Additional voter information can be found on our website.