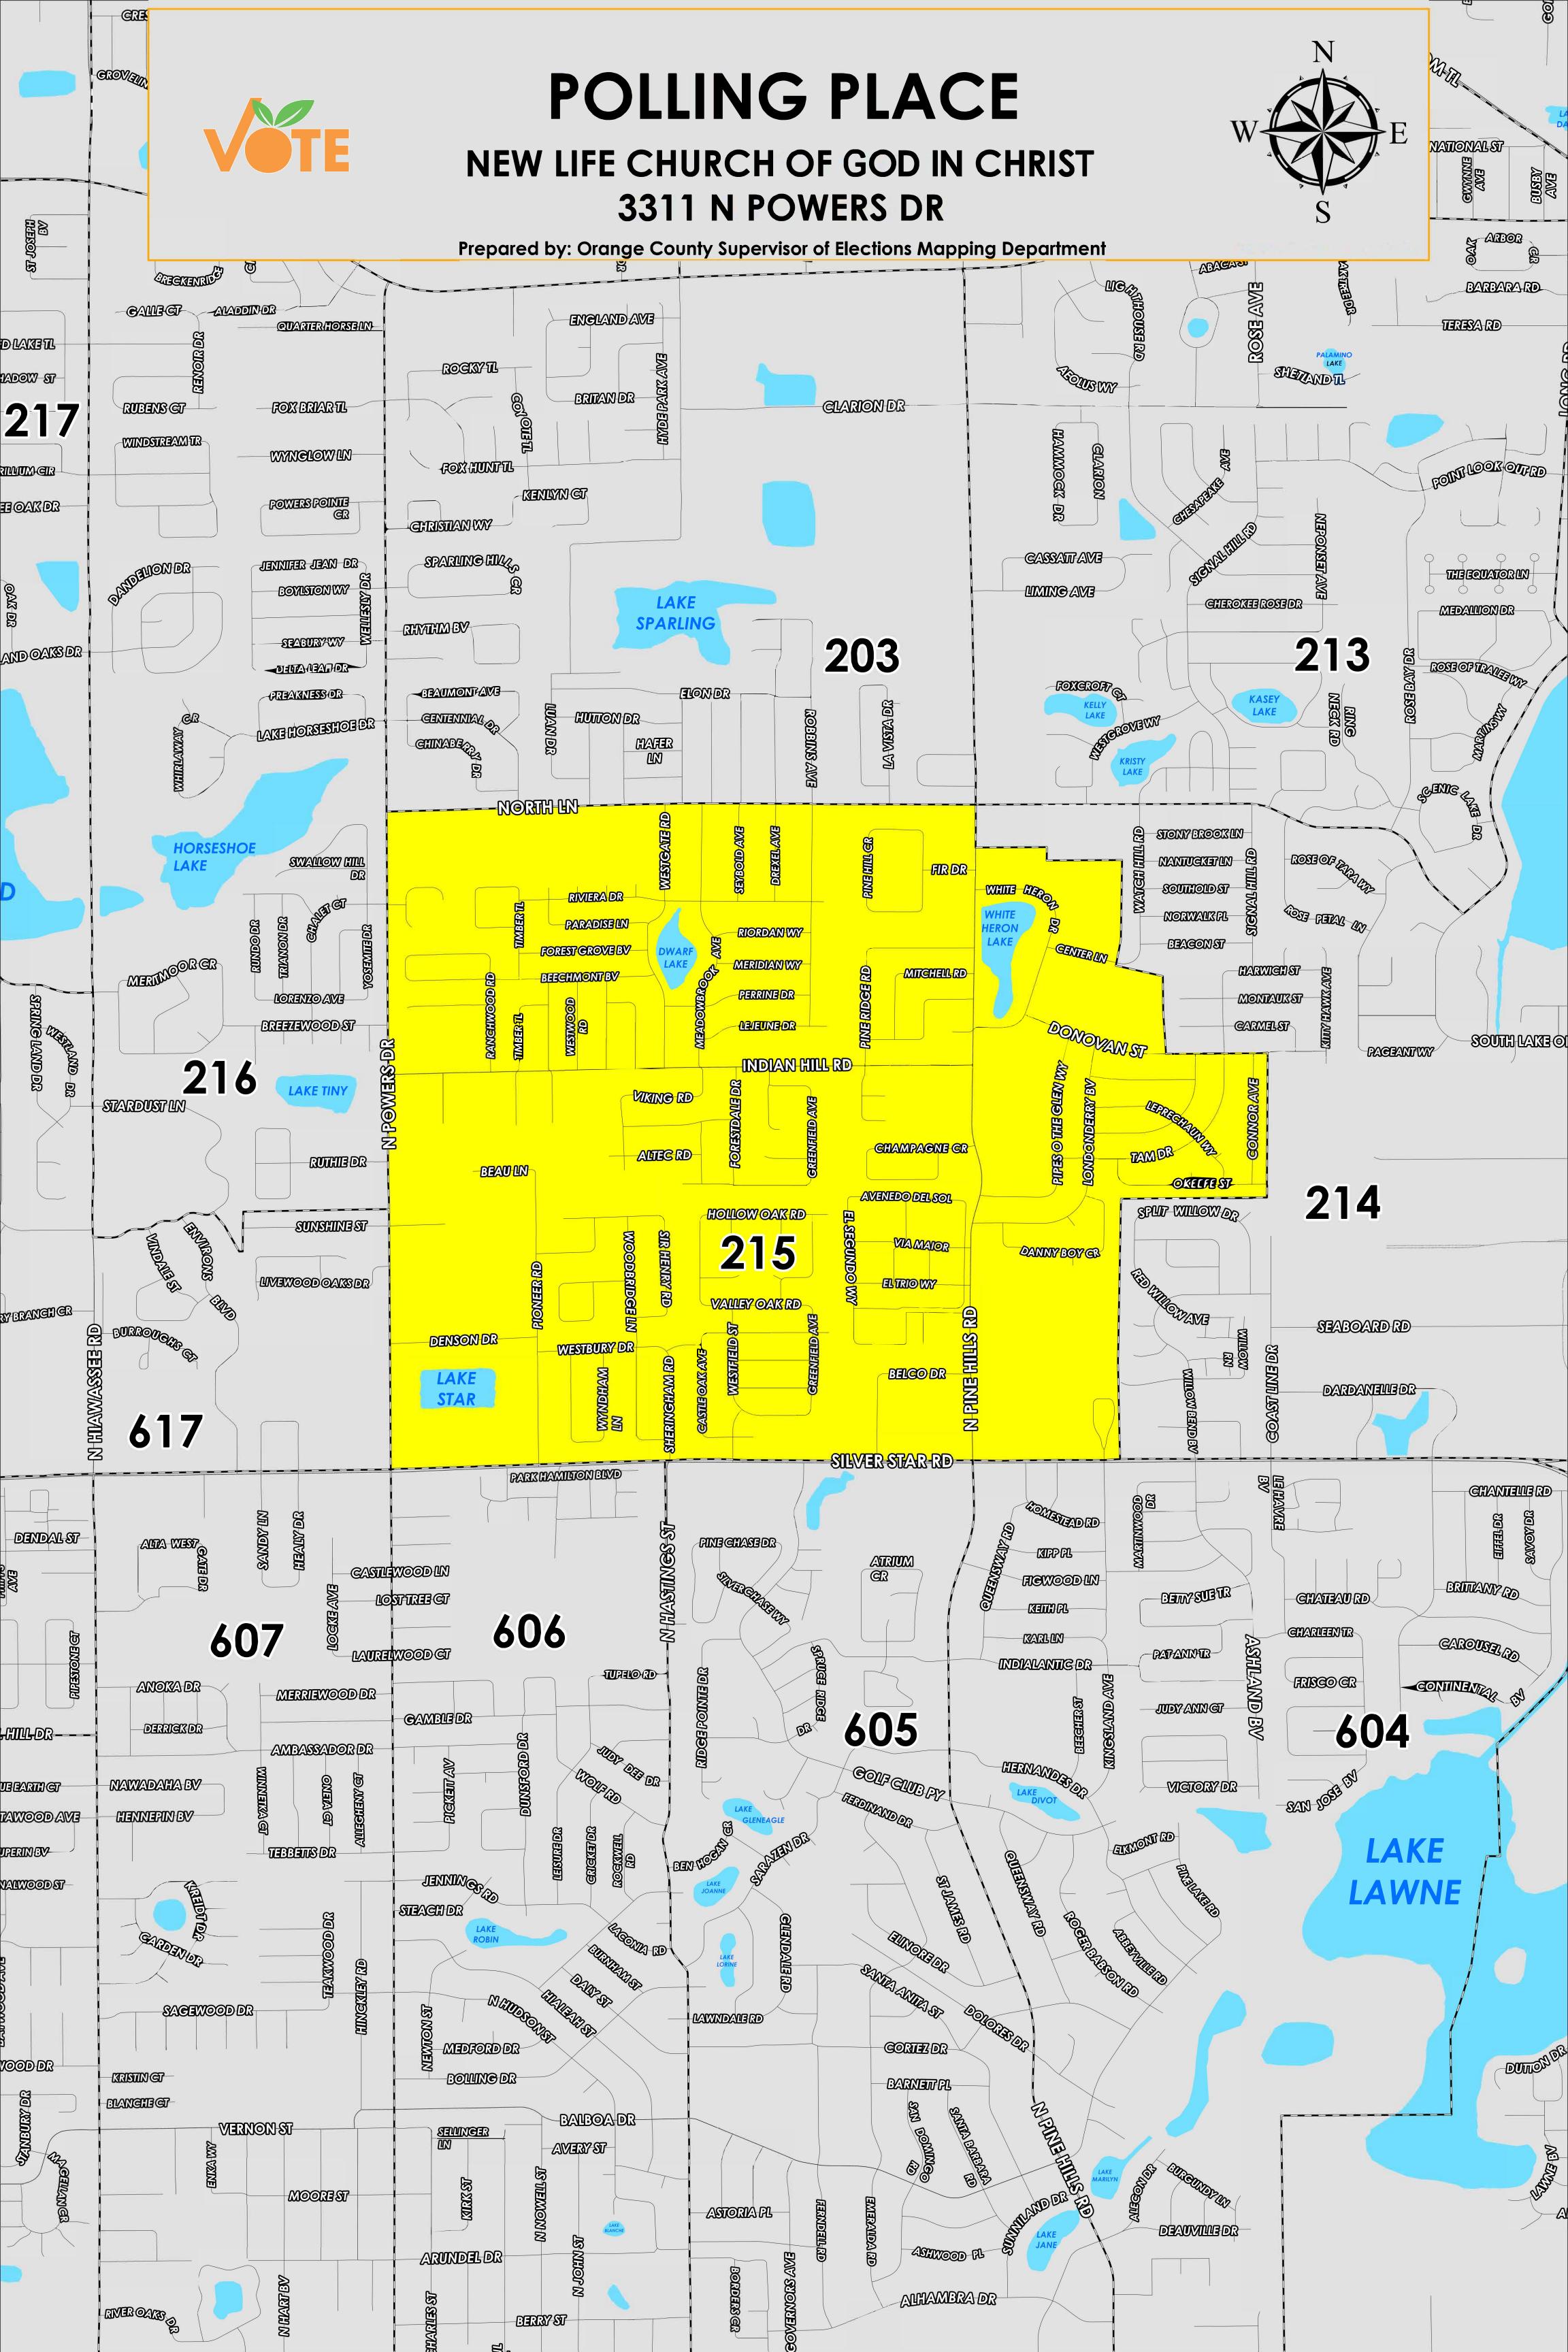

The Polling Place for Precinct 215 is New Life Church of God in Christ at 3311 N Powers Drive.

Precinct 215 (2024) northern boundary follows along North Lane and zig zags down to Donovan Street. The western boundary follows along North Powers Drive, the southern boundary follows along Silver Star Road, and the eastern boundary follows parallel west of Red Willow Avenue and Willow Bent Boulevard to the east of Conner Avenue then zig zags to North Pine Hills Road.

Precinct 215S is with district assignments of U.S. Congress 10, State Senate 15, State House 40, County Commission 2, and School Board 6.

For more detailed views of other county and municipal precincts, <u>visit the District and Precinct Maps</u> <u>page</u>. For more information about precinct boundaries, contact the <u>Orange County Supervisor of Elections office</u>