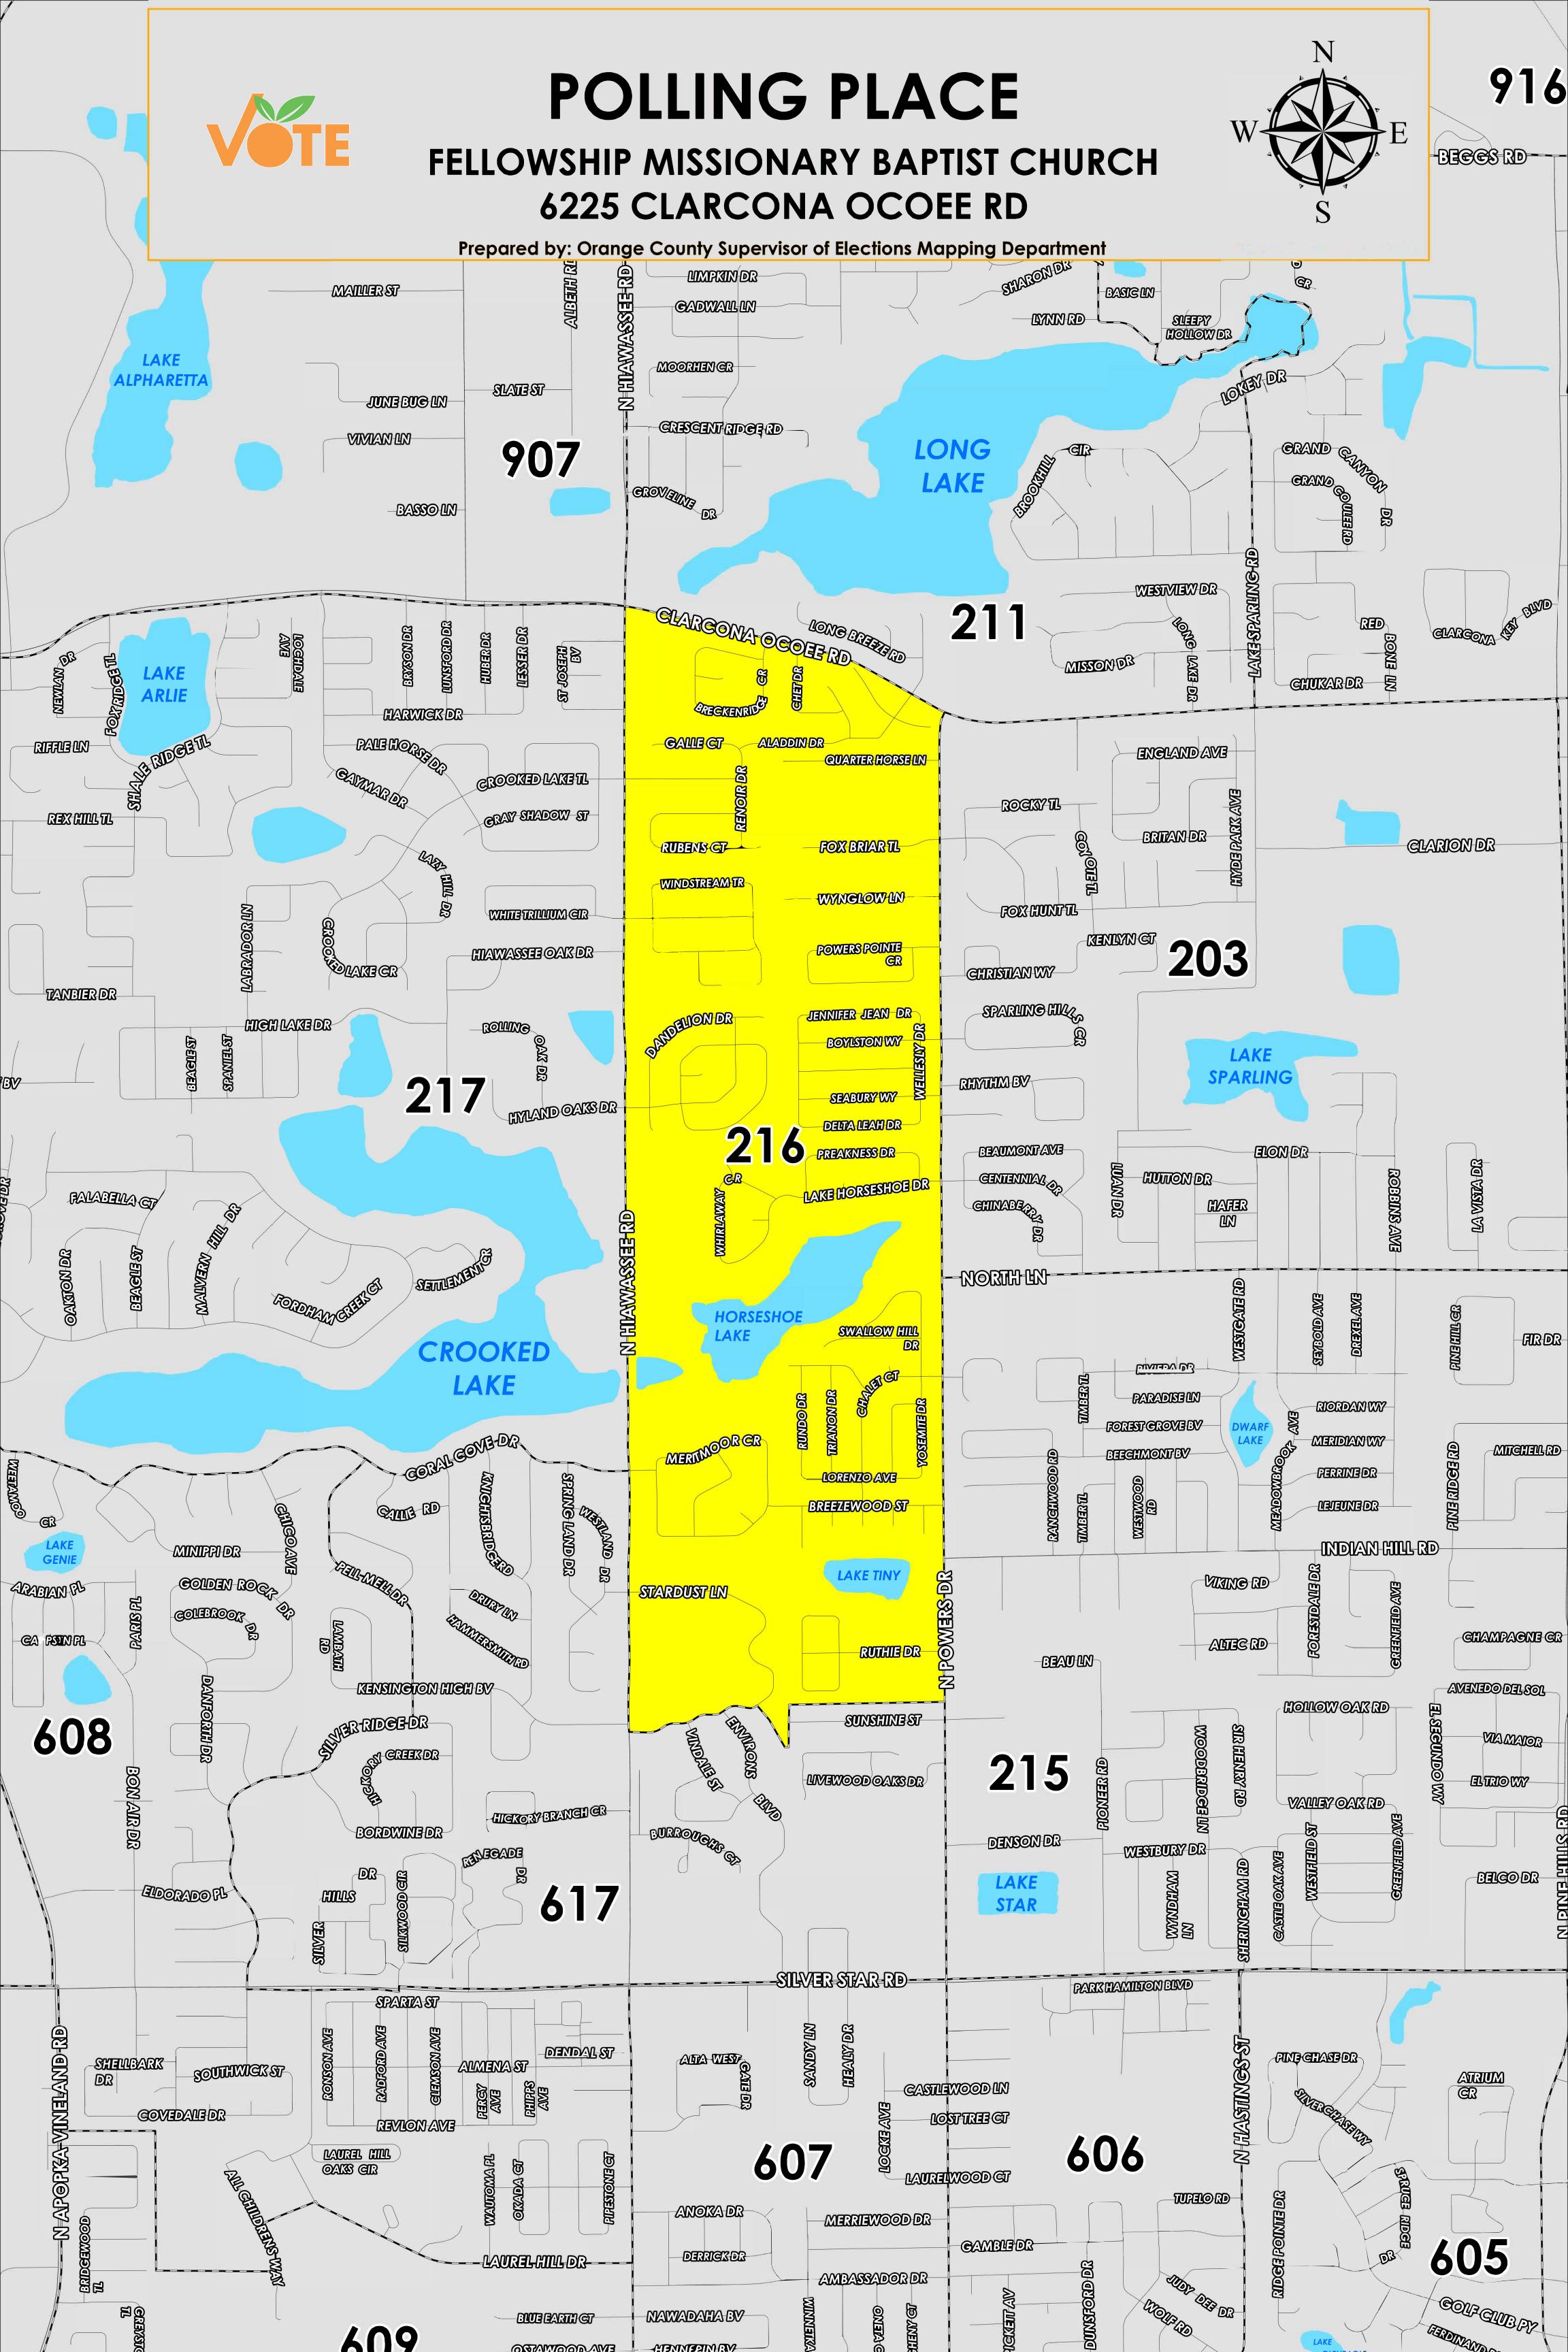

The Polling Place for Precinct 216 is Fellowship Missionary Baptist Church at 6225 Clarcona Ocoee Road.

Precinct 216 (2024) northern boundary follows along Clarcona Ocoee Road, the western boundary follows along North Hiawassee Road, the southern boundary follows along Stardust Lane and continues parallel just north of Sunshine Street, and the eastern boundary follows along North Powers Drive.

Precinct 216S is with district assignments of U.S. Congress 10, State Senate 15, State House 40, County Commission 2, and School Board 6.

For more detailed views of other county and municipal precincts, <u>visit the District and Precinct Maps</u> <u>page</u>. For more information about precinct boundaries, contact the <u>Orange County Supervisor of Elections office</u>

This map was produced by the Orange County Supervisor of Elections Mapping Department. Additional voter information can be found on our website.