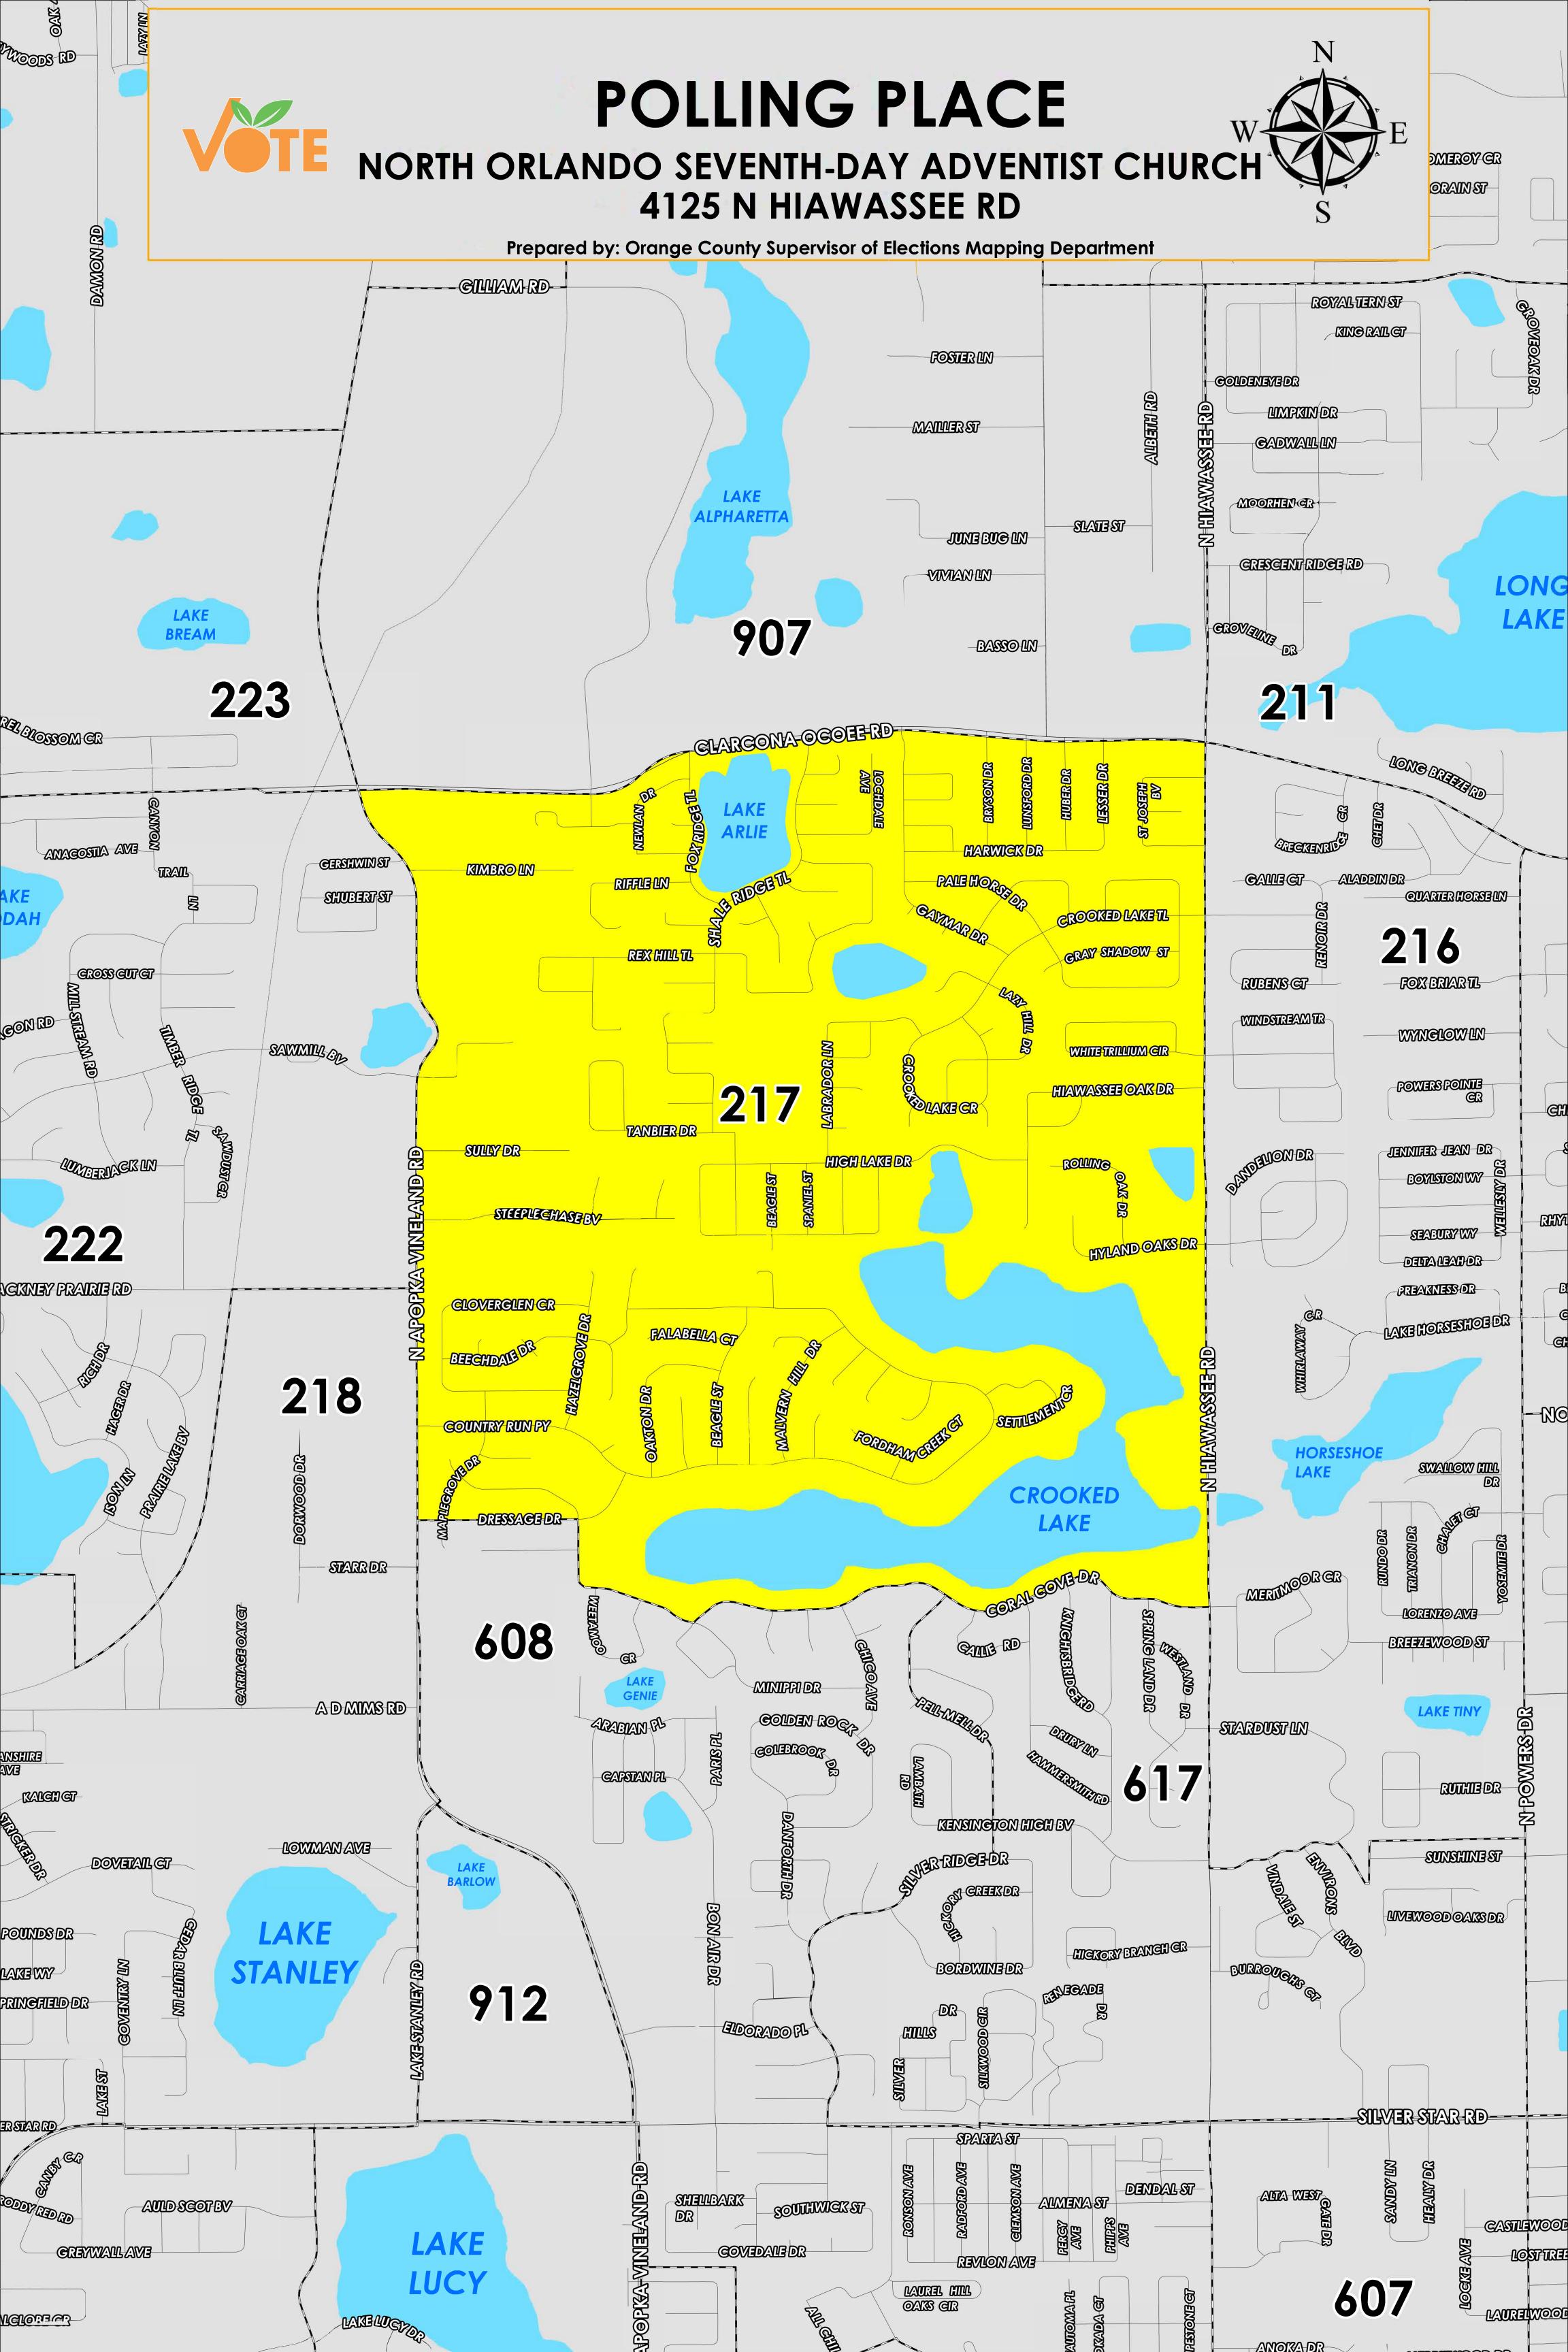

The Polling Place for Precinct 217 is North Orlando Seventh-Day Adventist Church at 4125 N Hiawassee Road.

Precinct 217 (2024) northern boundary follows along Clarcona Ocoee Road, the western boundary follows along North Apopka Vineland Road, the southern boundary follows along Dressage Drive and continues to Coral Cove Drive, and the eastern boundary follows along North Hiawassee Road.

Precinct 217S is with district assignments of U.S. Congress 10, State Senate 15, State House 40, County Commission 2, and School Board 6.

For more detailed views of other county and municipal precincts, <u>visit the District and Precinct Maps</u> <u>page</u>. For more information about precinct boundaries, contact the <u>Orange County Supervisor of Elections office</u>