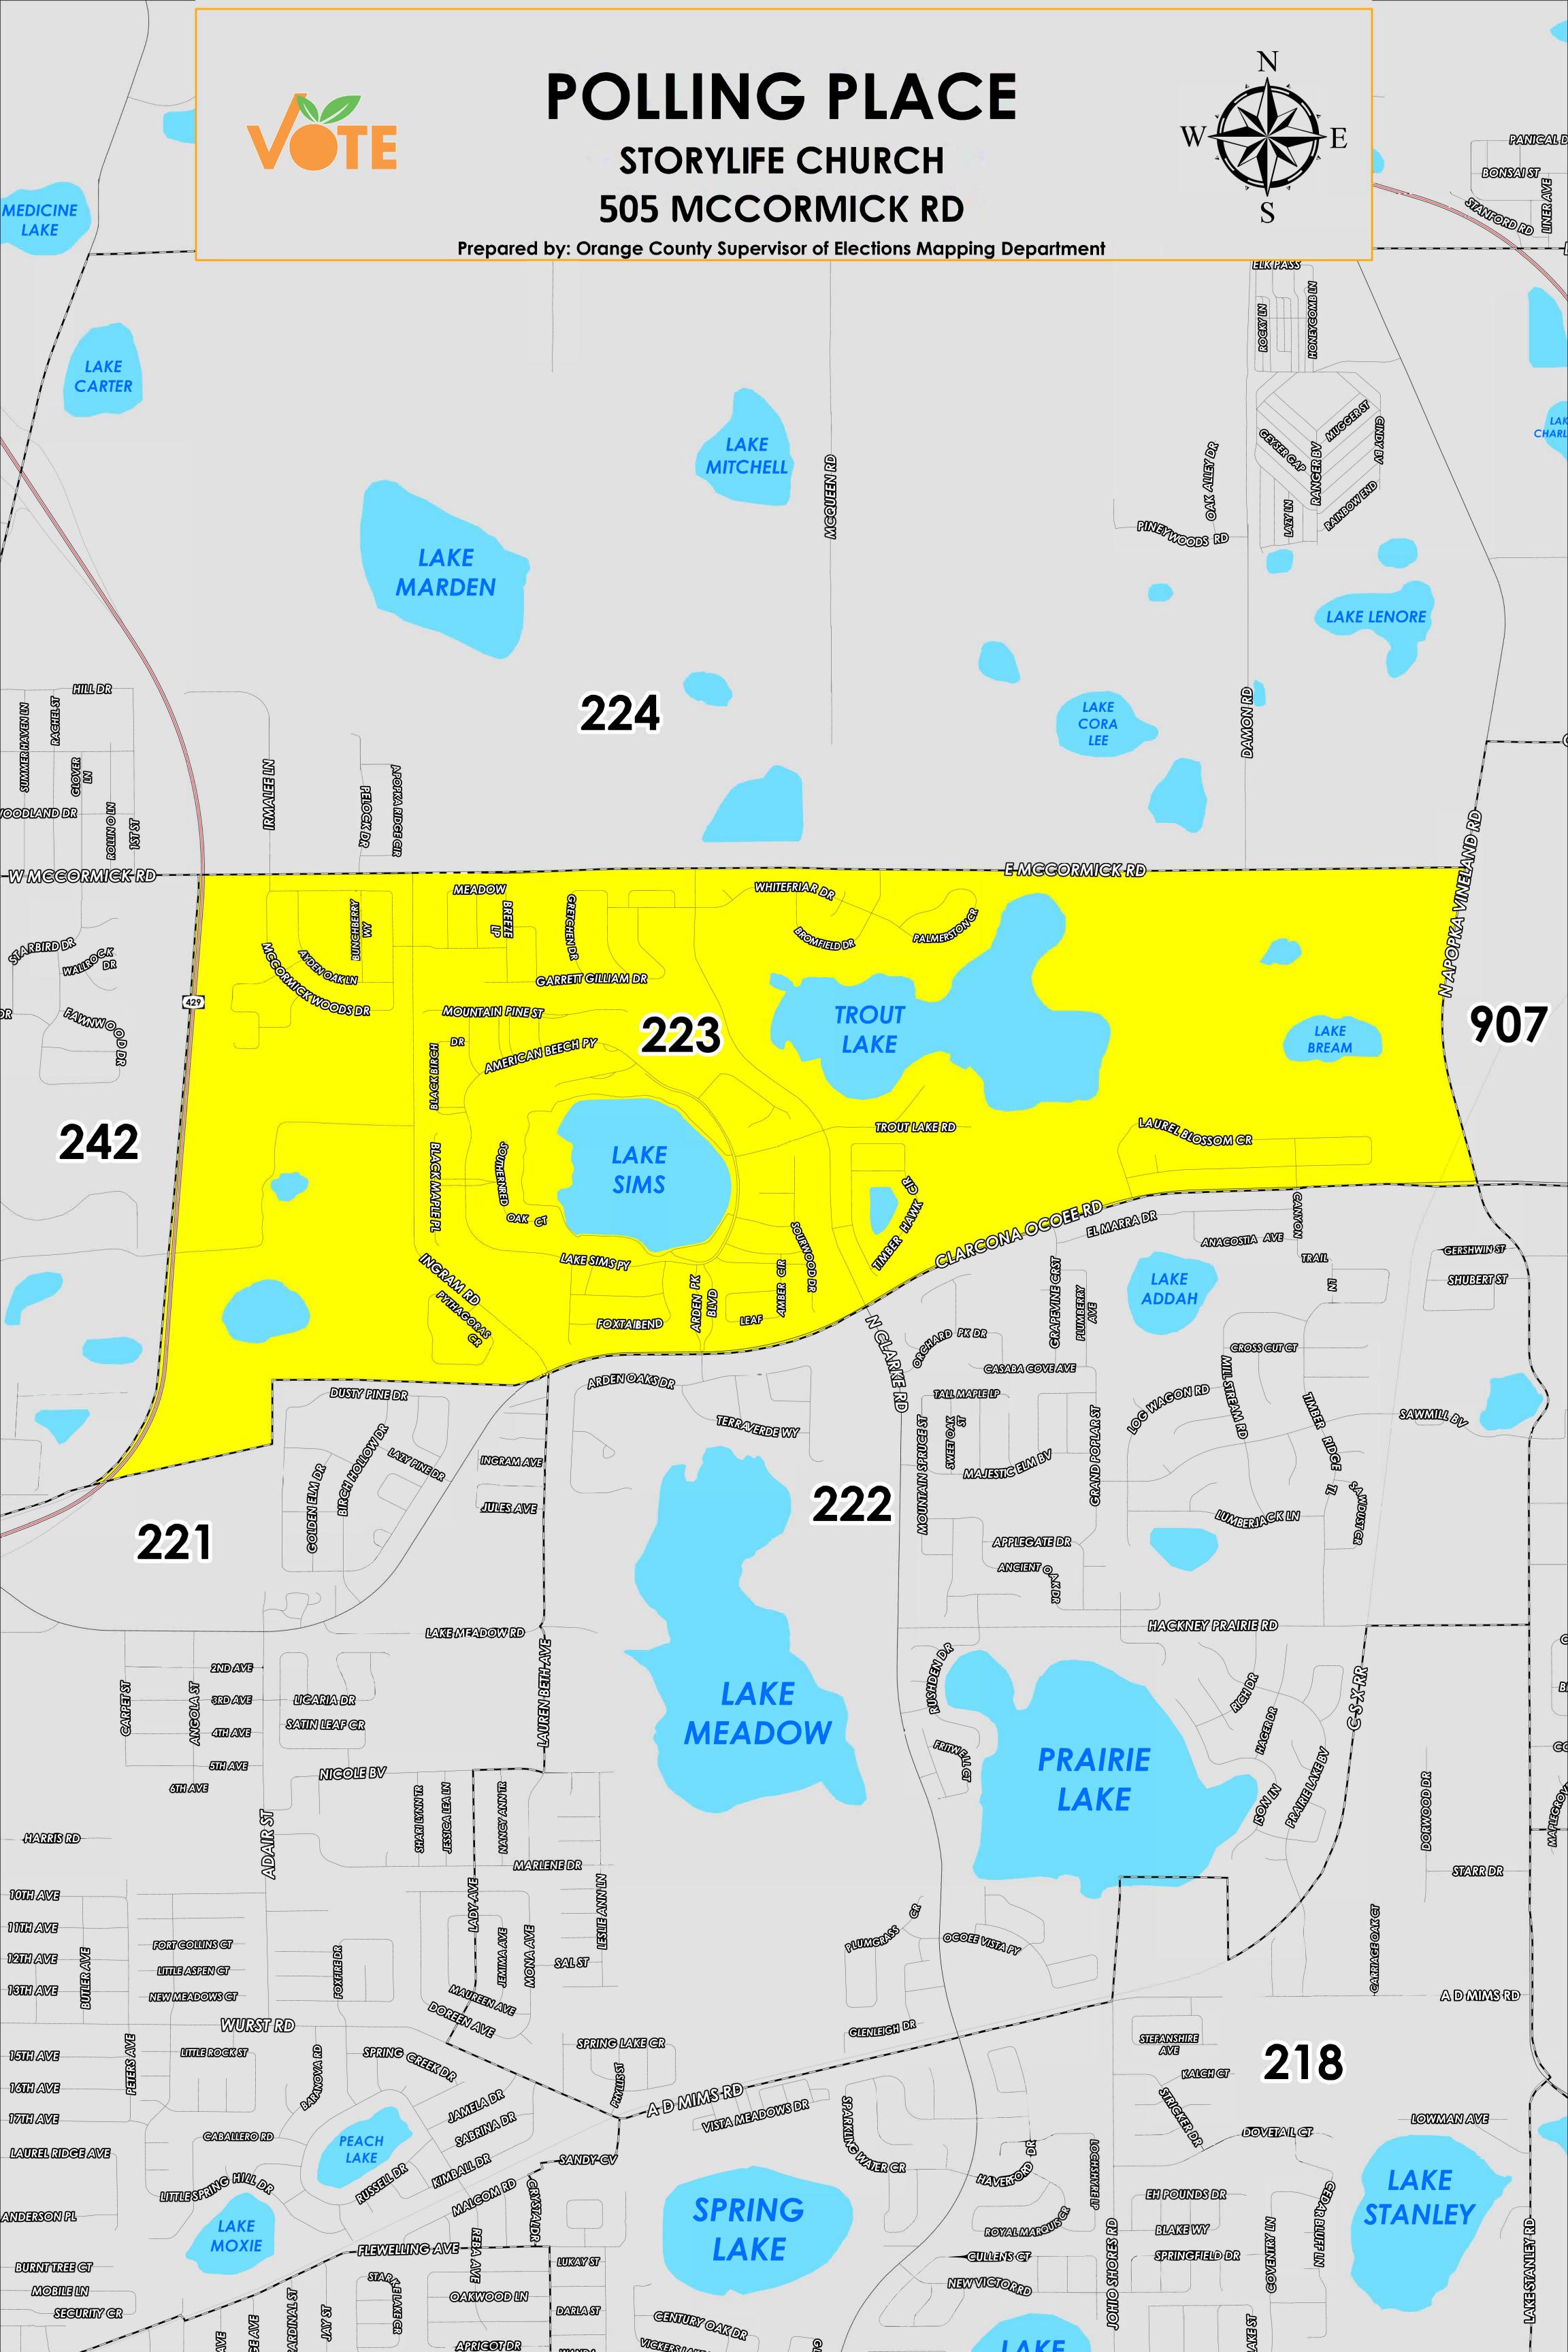

The Polling Place for Precinct 223 is StoryLife Church at 505 E McCormick Road.

Precinct 223 (2024) northern boundary follows along Valley Drive and continues onto McCormick Road. The western boundary follows along State Road 429. The southern boundary follows along West Road, then continues parallel north of Dusty Pine Drive and onto Clarcona Ocoee Road. The eastern boundary follows along North Apopka Vineland Road.

Precinct 223 has a sub precinct of:

223S is with district assignments of U.S. Congress 11, State Senate 15, State House 40, County Commission 2, and School Board 7.

For more detailed views of other county and municipal precincts, <u>visit the District and Precinct Maps</u> <u>page</u>. For more information about precinct boundaries, contact the <u>Orange County Supervisor of Elections office</u>

This map was produced by the Orange County Supervisor of Elections Mapping Department. Additional voter information can be found on our website.