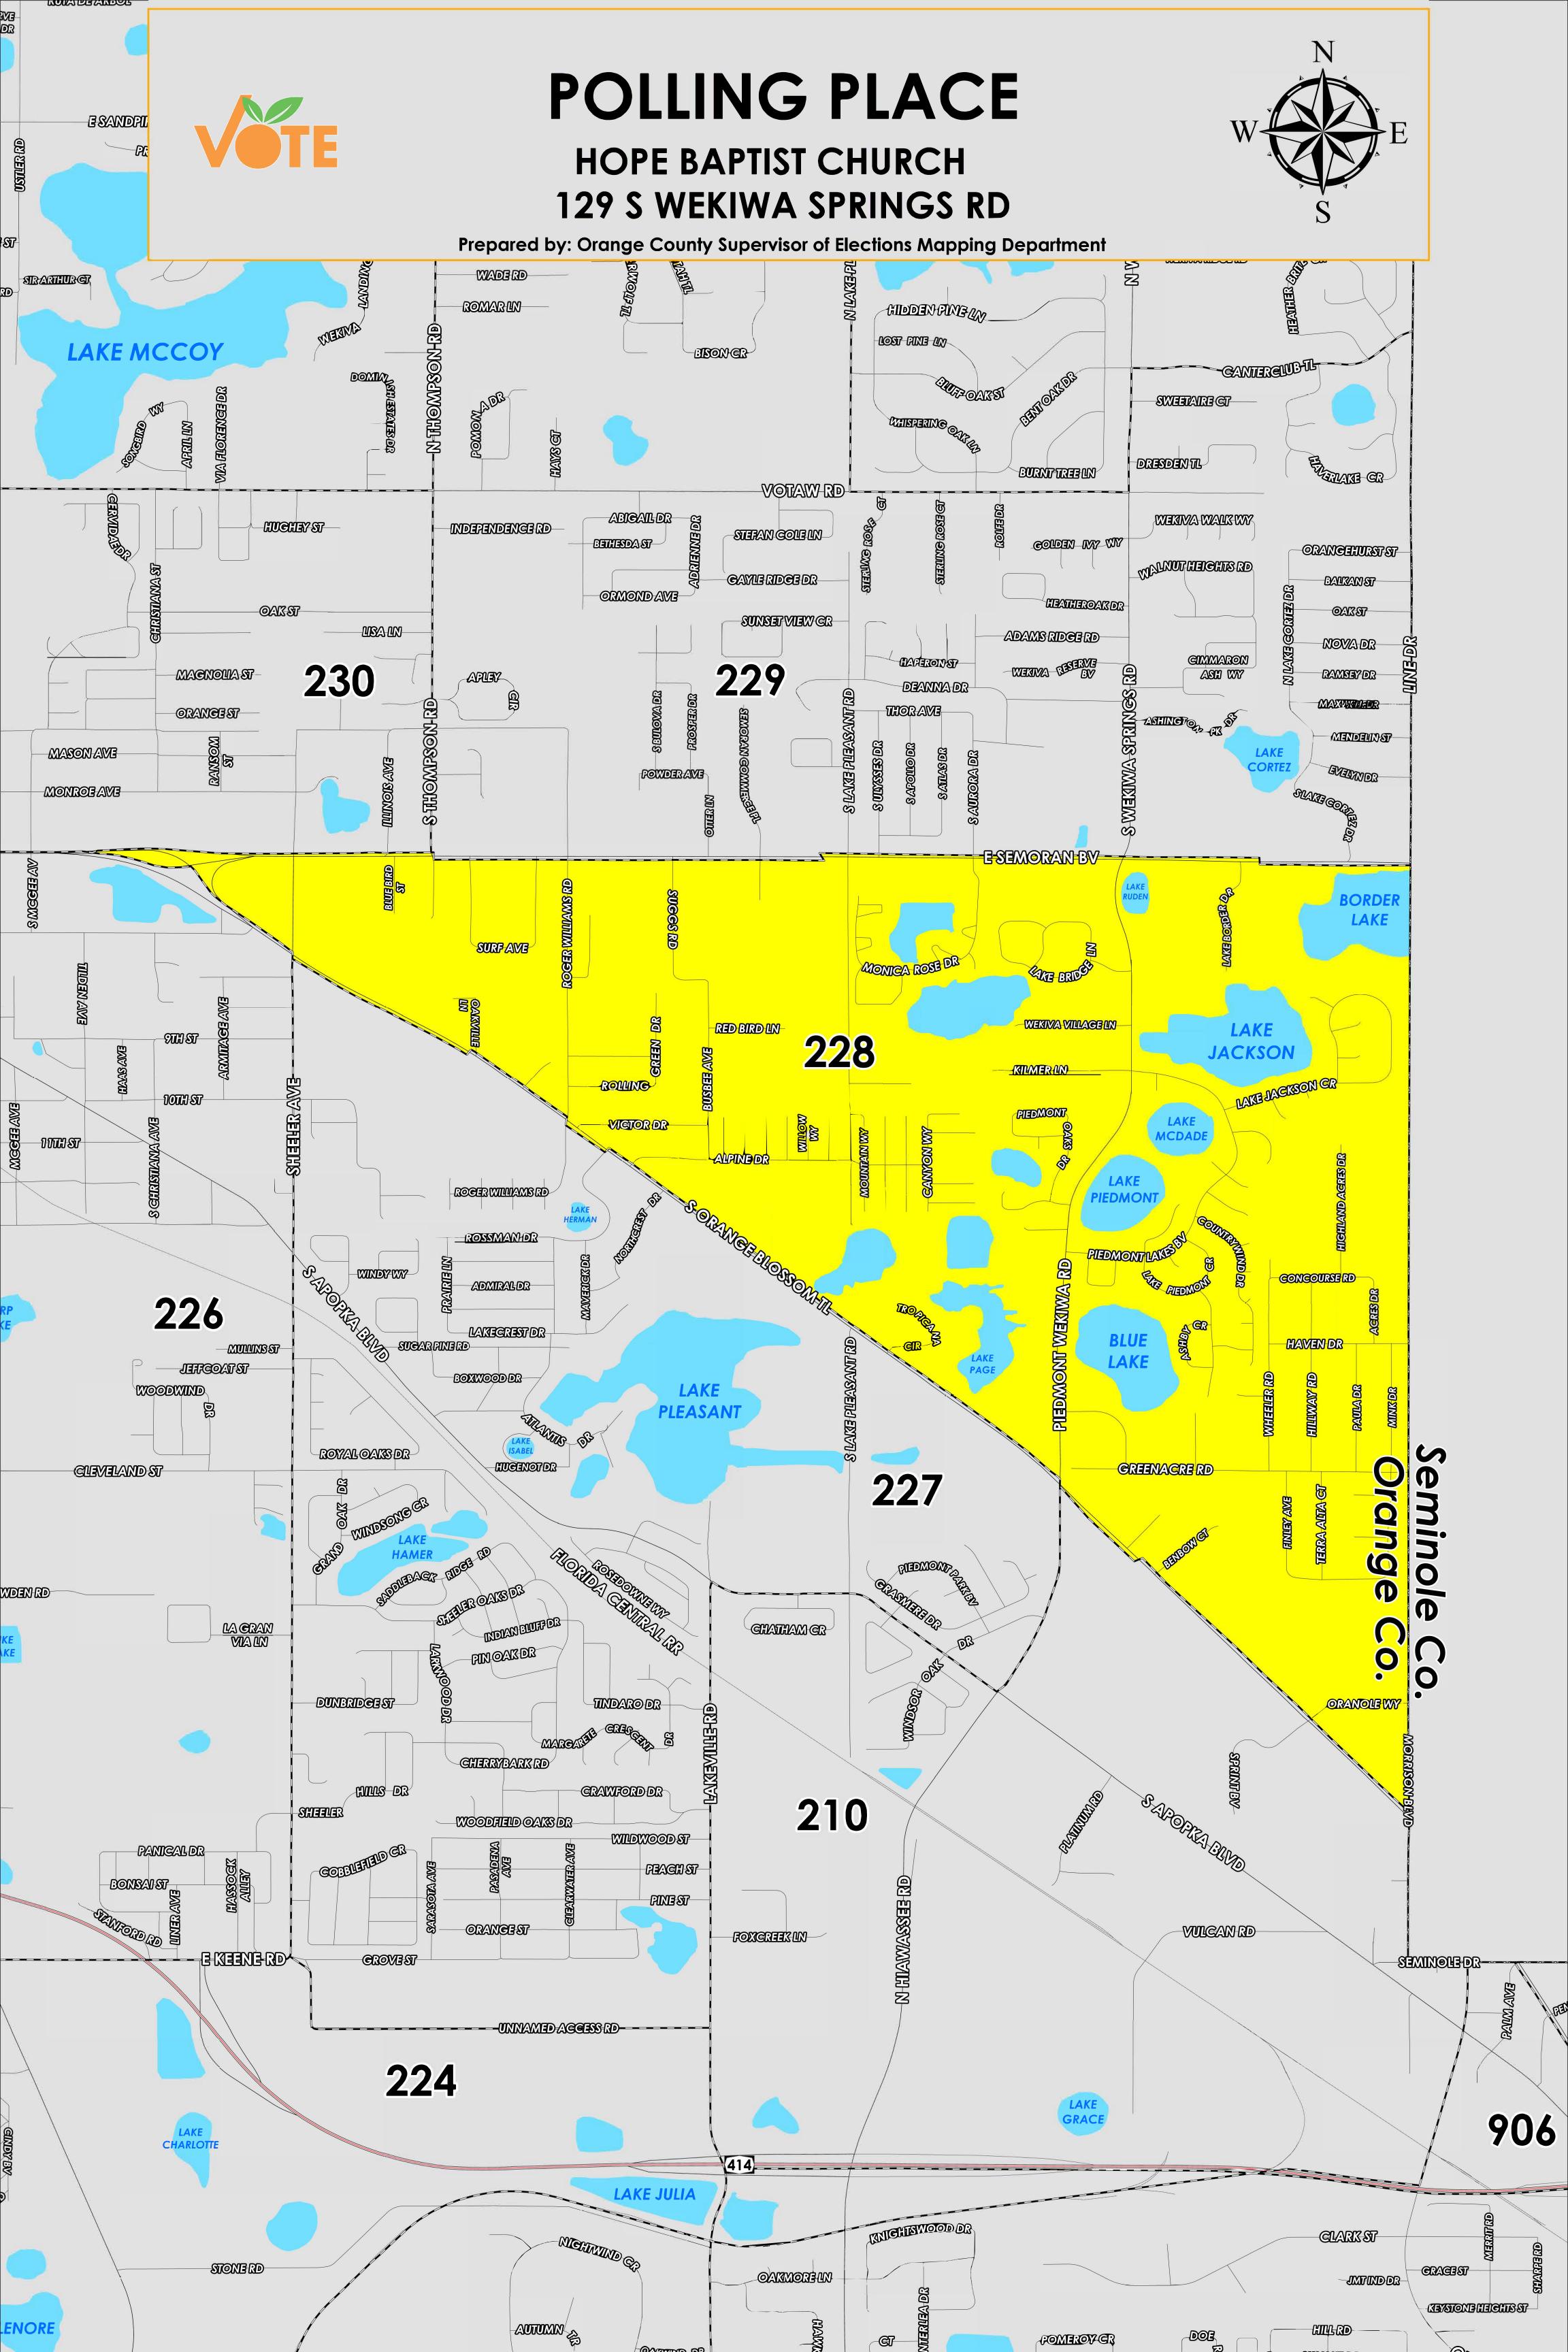

The Polling Place for Precinct 228 is Hope Baptist Church at 129 S Wekiwa Springs Road.

Precinct 228 (2024) northern boundary follows along East Semoran Boulevard. The western and southern boundaries both follow along South Orange Blossom Trail, and the eastern boundary follows along South line Drive and continues down parallel east of Mink Drive to Morrison Boulevard.

Precinct 228S is with district assignments of U.S. Congress 11, State Senate 15, State House 39, County Commission 2, and School Board 7.

For more detailed views of other county and municipal precincts, <u>visit the District and Precinct Maps</u> <u>page</u>. For more information about precinct boundaries, contact the <u>Orange County Supervisor of Elections office</u>

This map was produced by the Orange County Supervisor of Elections Mapping Department. Additional voter information can be found on our website.