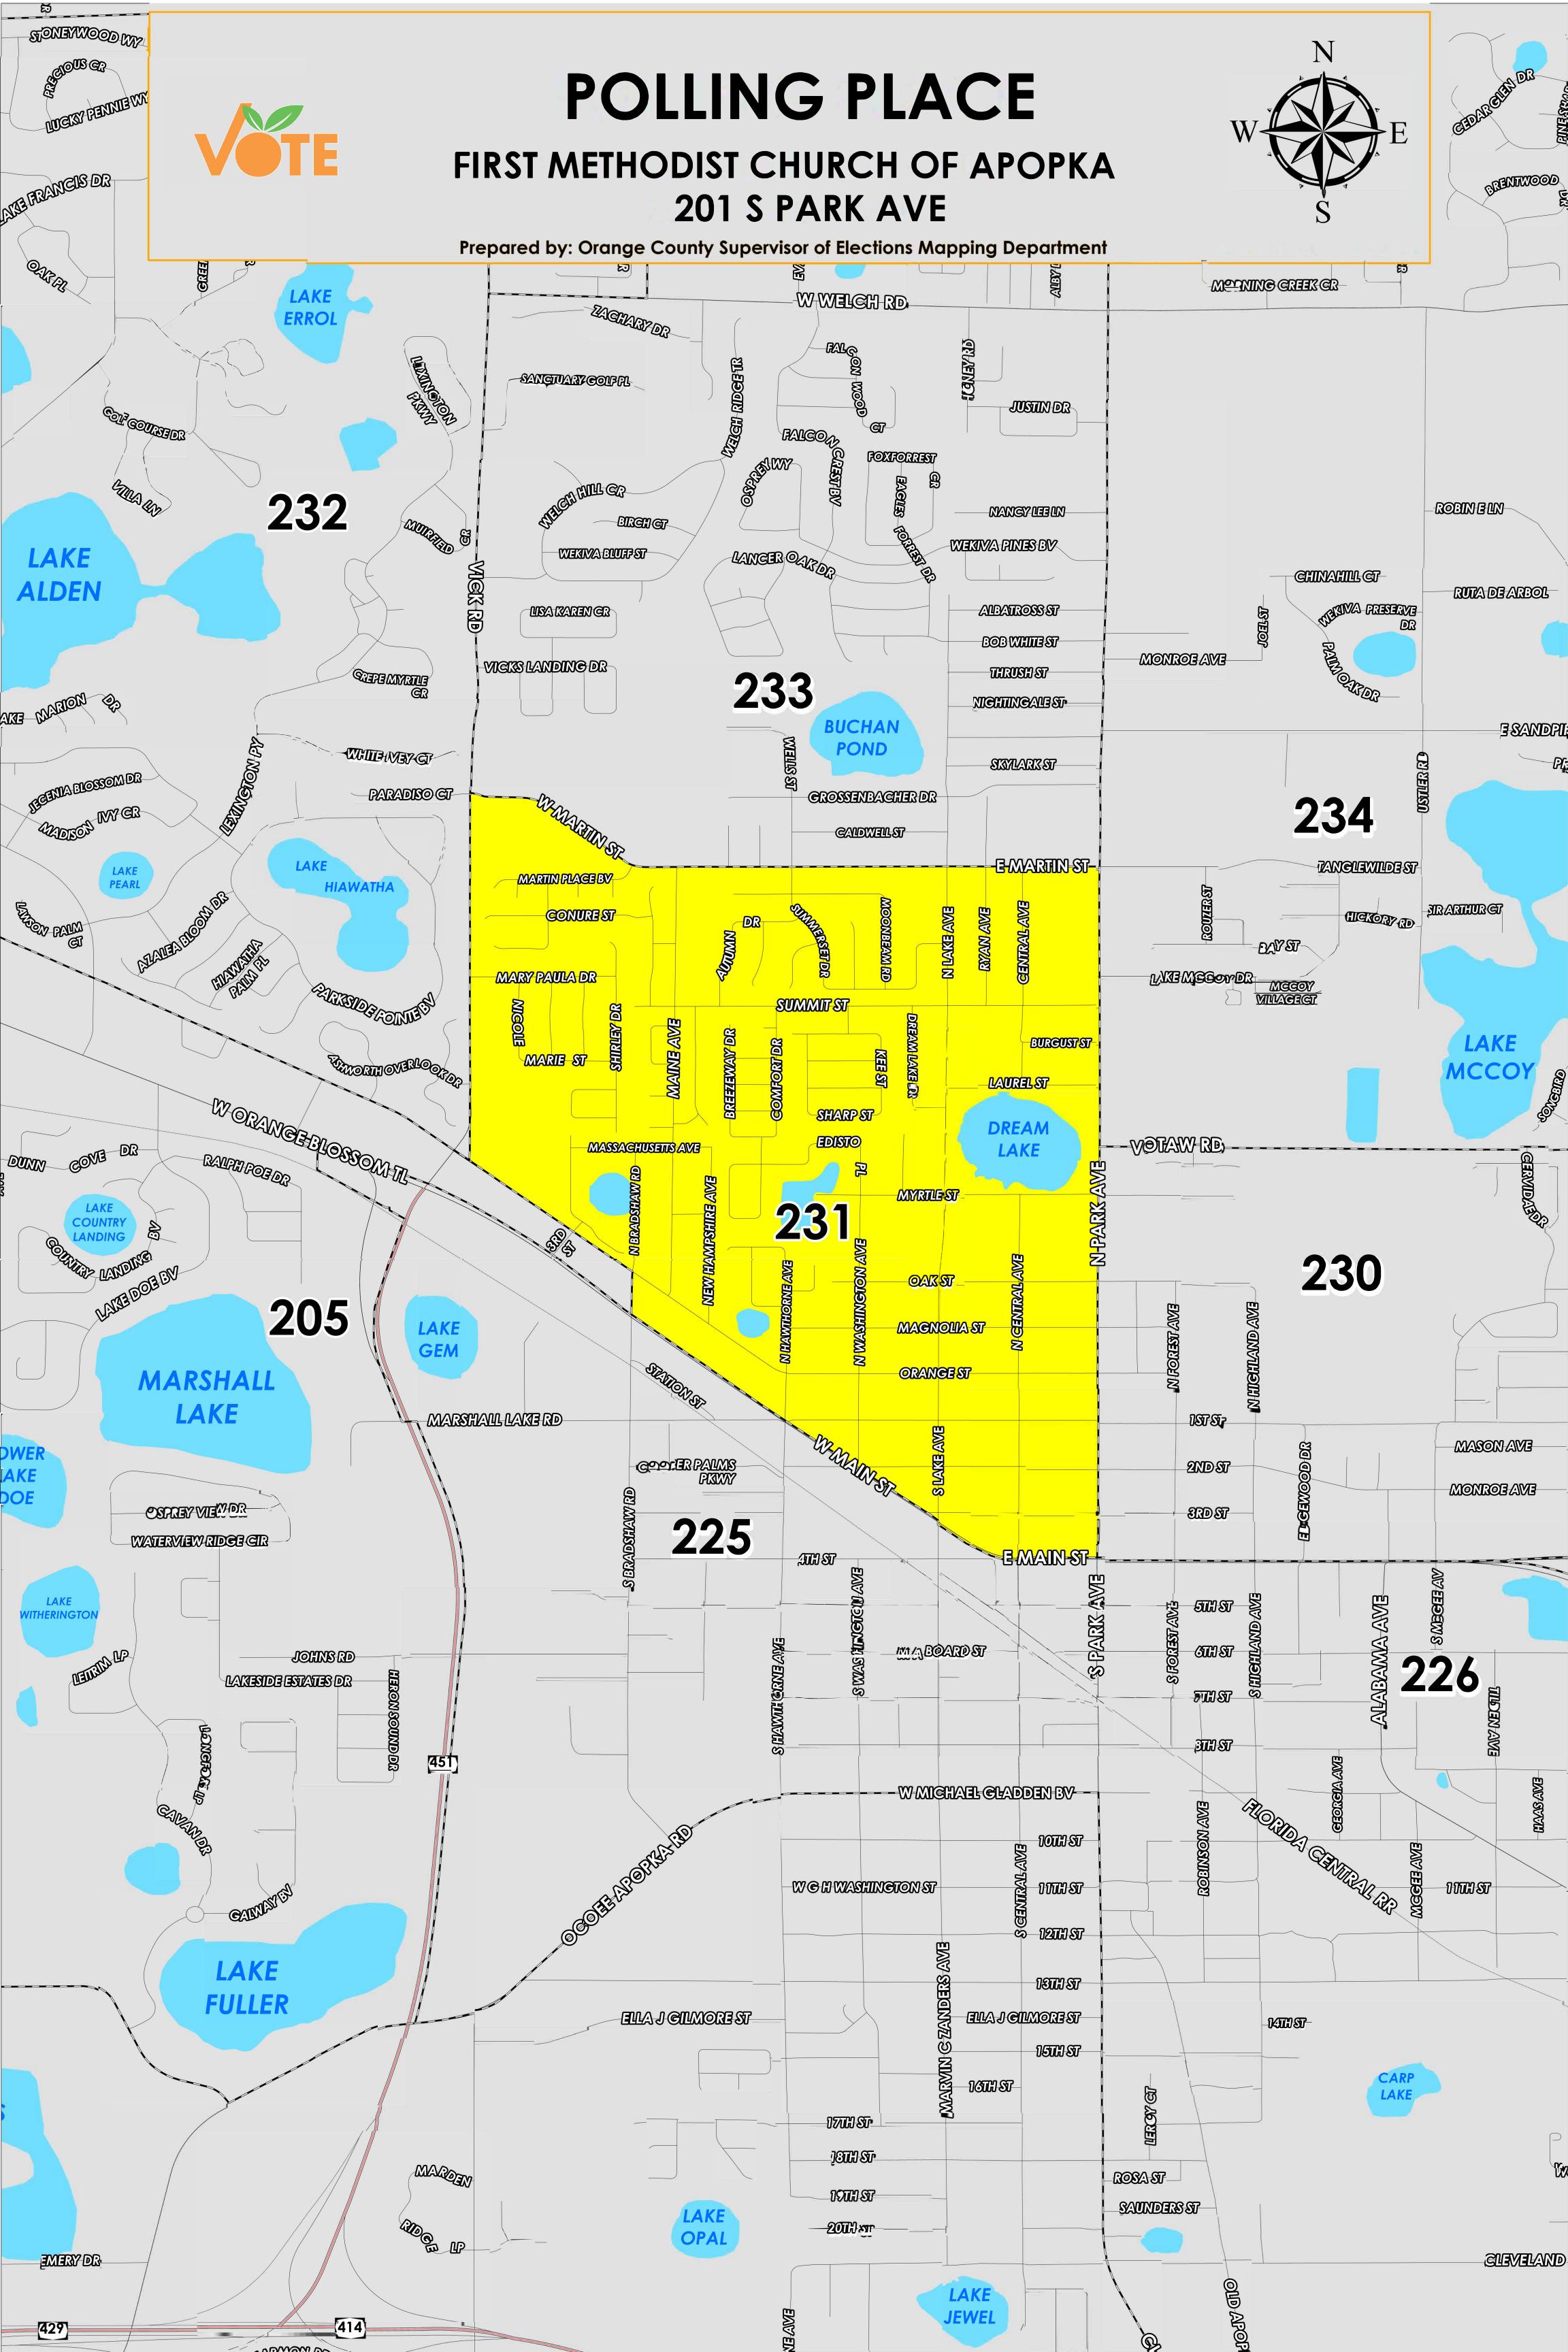

The Polling Place for Precinct 231 is First Methodist Church of Apopka at 201 South Park Avenue.

Precinct 231 (2024) northern boundary follows along Martin Street, the western boundary follows along Vick Road, the southern boundary follows along Old Dixie Highway then continues onto West Orange Blossom Trail and Main Street. The eastern boundary follows along North Park Avenue.

Precinct 231S is with district assignments of U.S. Congress 11, State Senate 15, State House 39, County Commission 2, and School Board 7.

For more detailed views of other county and municipal precincts, <u>visit the District and Precinct Maps</u> <u>page</u>. For more information about precinct boundaries, contact the <u>Orange County Supervisor of Elections office</u>

This map was produced by the Orange County Supervisor of Elections Mapping Department. Additional voter information can be found on our website.