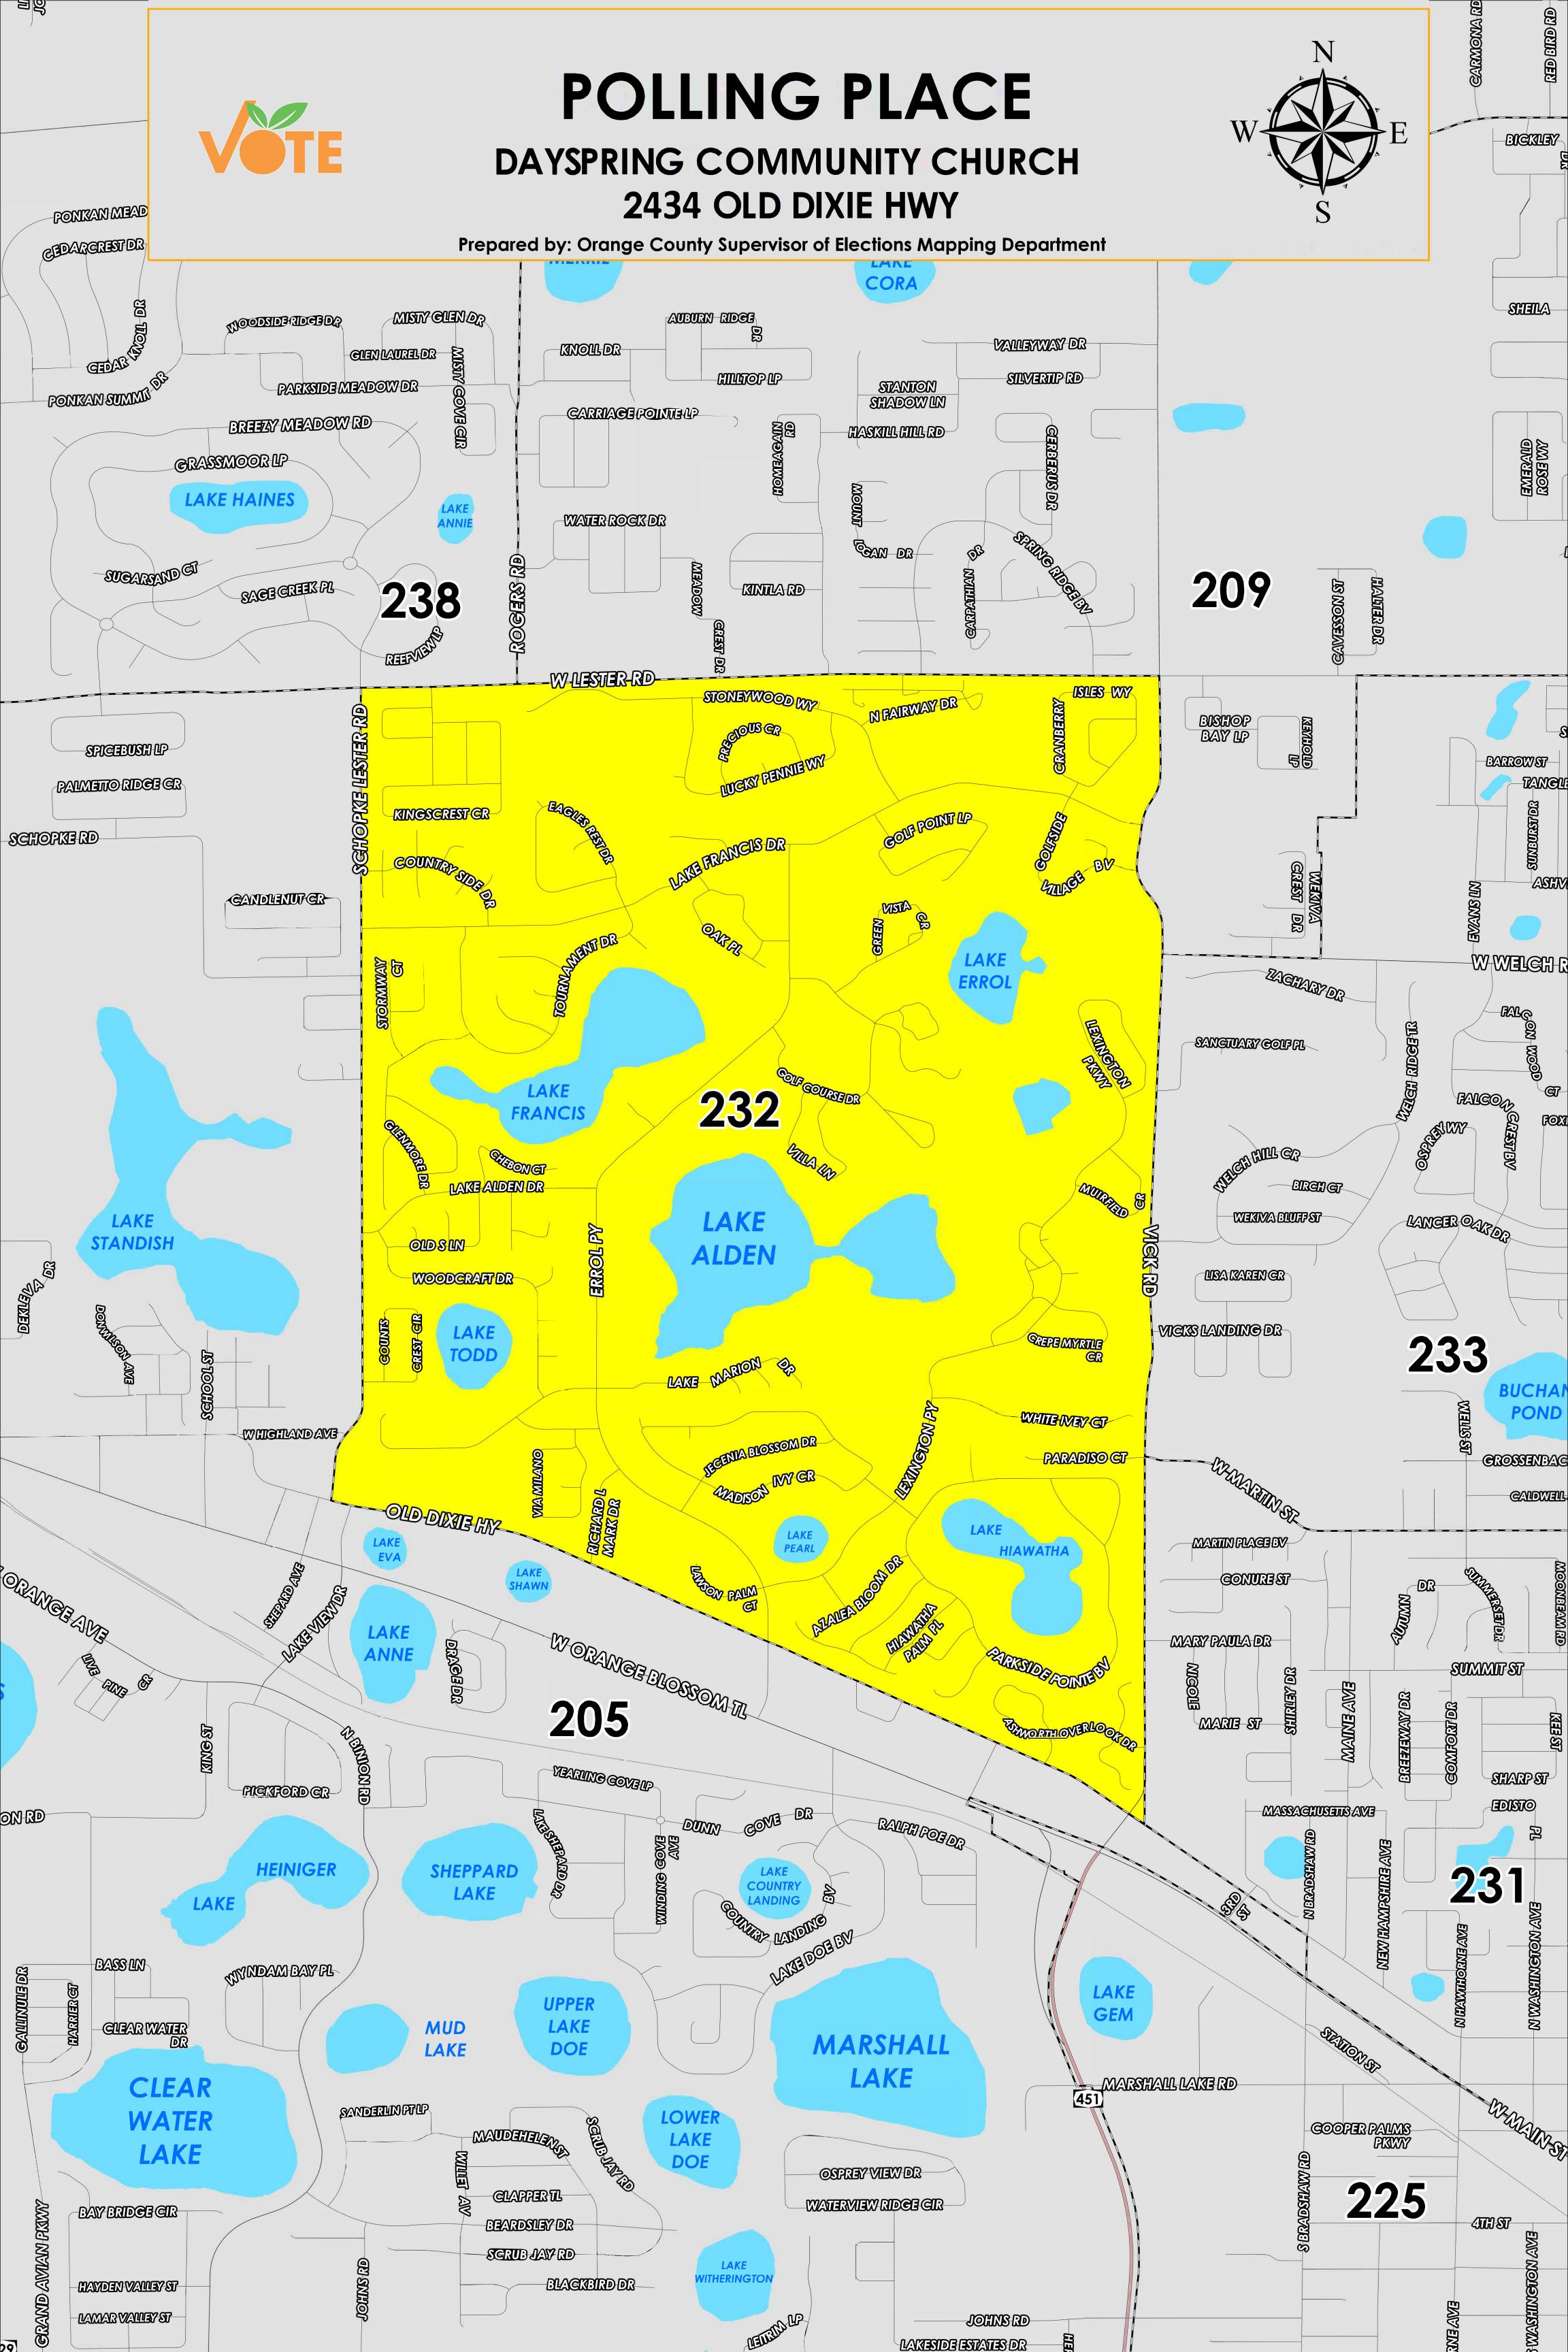

The Polling Place for Precinct 232 is Dayspring Community Church at 2434 Old Dixie Highway.

Precinct 232 (2024) northern boundary follows along West Lester Road, the western boundary follows along Schopke Lester Road, the southern boundary follows along Old Dixie Highway, and the easter boundary follows along Vick Road.

Precinct 232S is with district assignments of U.S. Congress 11, State Senate 15, State House 39, County Commission 2, and School Board 7.

For more detailed views of other county and municipal precincts, <u>visit the District and Precinct Maps</u> <u>page</u>. For more information about precinct boundaries, contact the <u>Orange County Supervisor of Elections office</u>