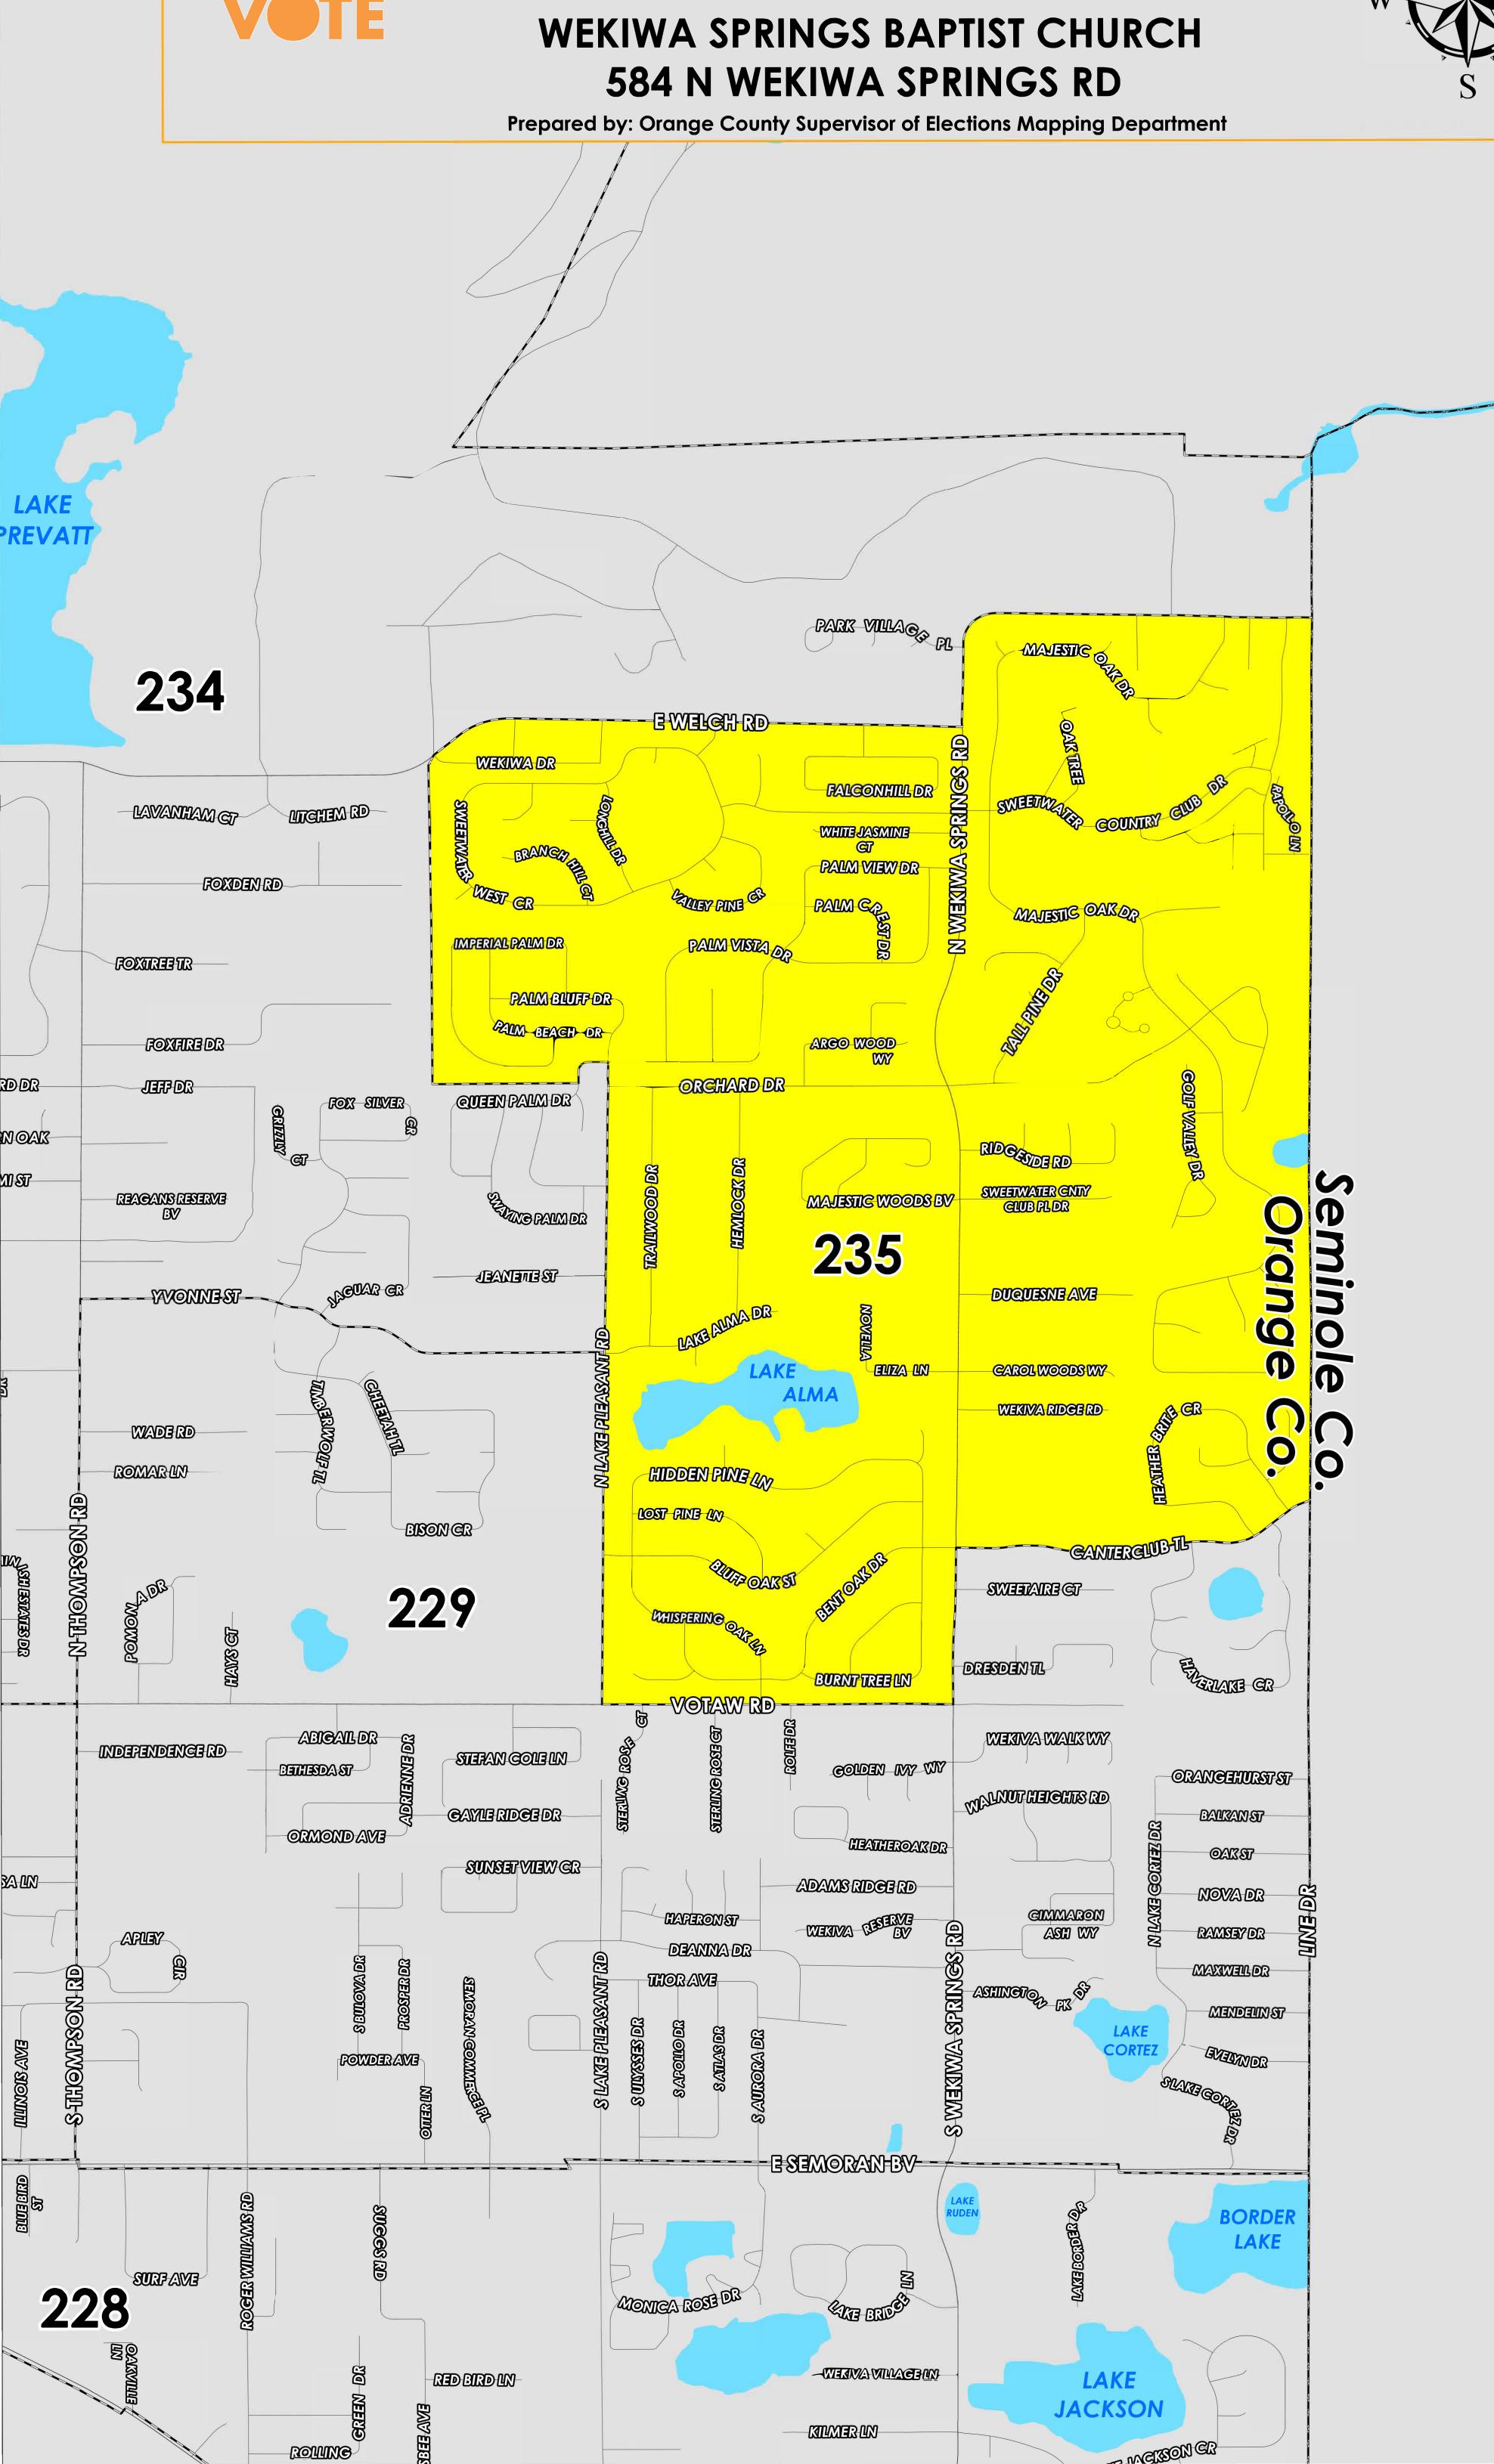

## POLLING PLACE

I WAISON ER

The Polling Place for Precinct 235 is Wekiwa Springs Baptist Church at 584 N Wekiwa Springs Road.

Precinct 235 (2024) northern boundary follows along East Welch Road and continues onto North Wekiwa Springs Road. The western boundary follows along North Lake Pleasant Road and continues parallel west of Imperial Palm Drive and Sweetwater West Circle. The southern boundary follows parallel north of Queen Palm Drive and continues to Votaw Road and Canterclub Trail. The eastern boundary follows along the Seminole/Orange County border.

Precinct 235S is with district assignments of U.S. Congress 11, State Senate 15, State House 39, County Commission 2, and School Board 7.

For more detailed views of other county and municipal precincts, <u>visit the District and Precinct Maps</u> <u>page</u>. For more information about precinct boundaries, contact the <u>Orange County Supervisor of Elections office</u>