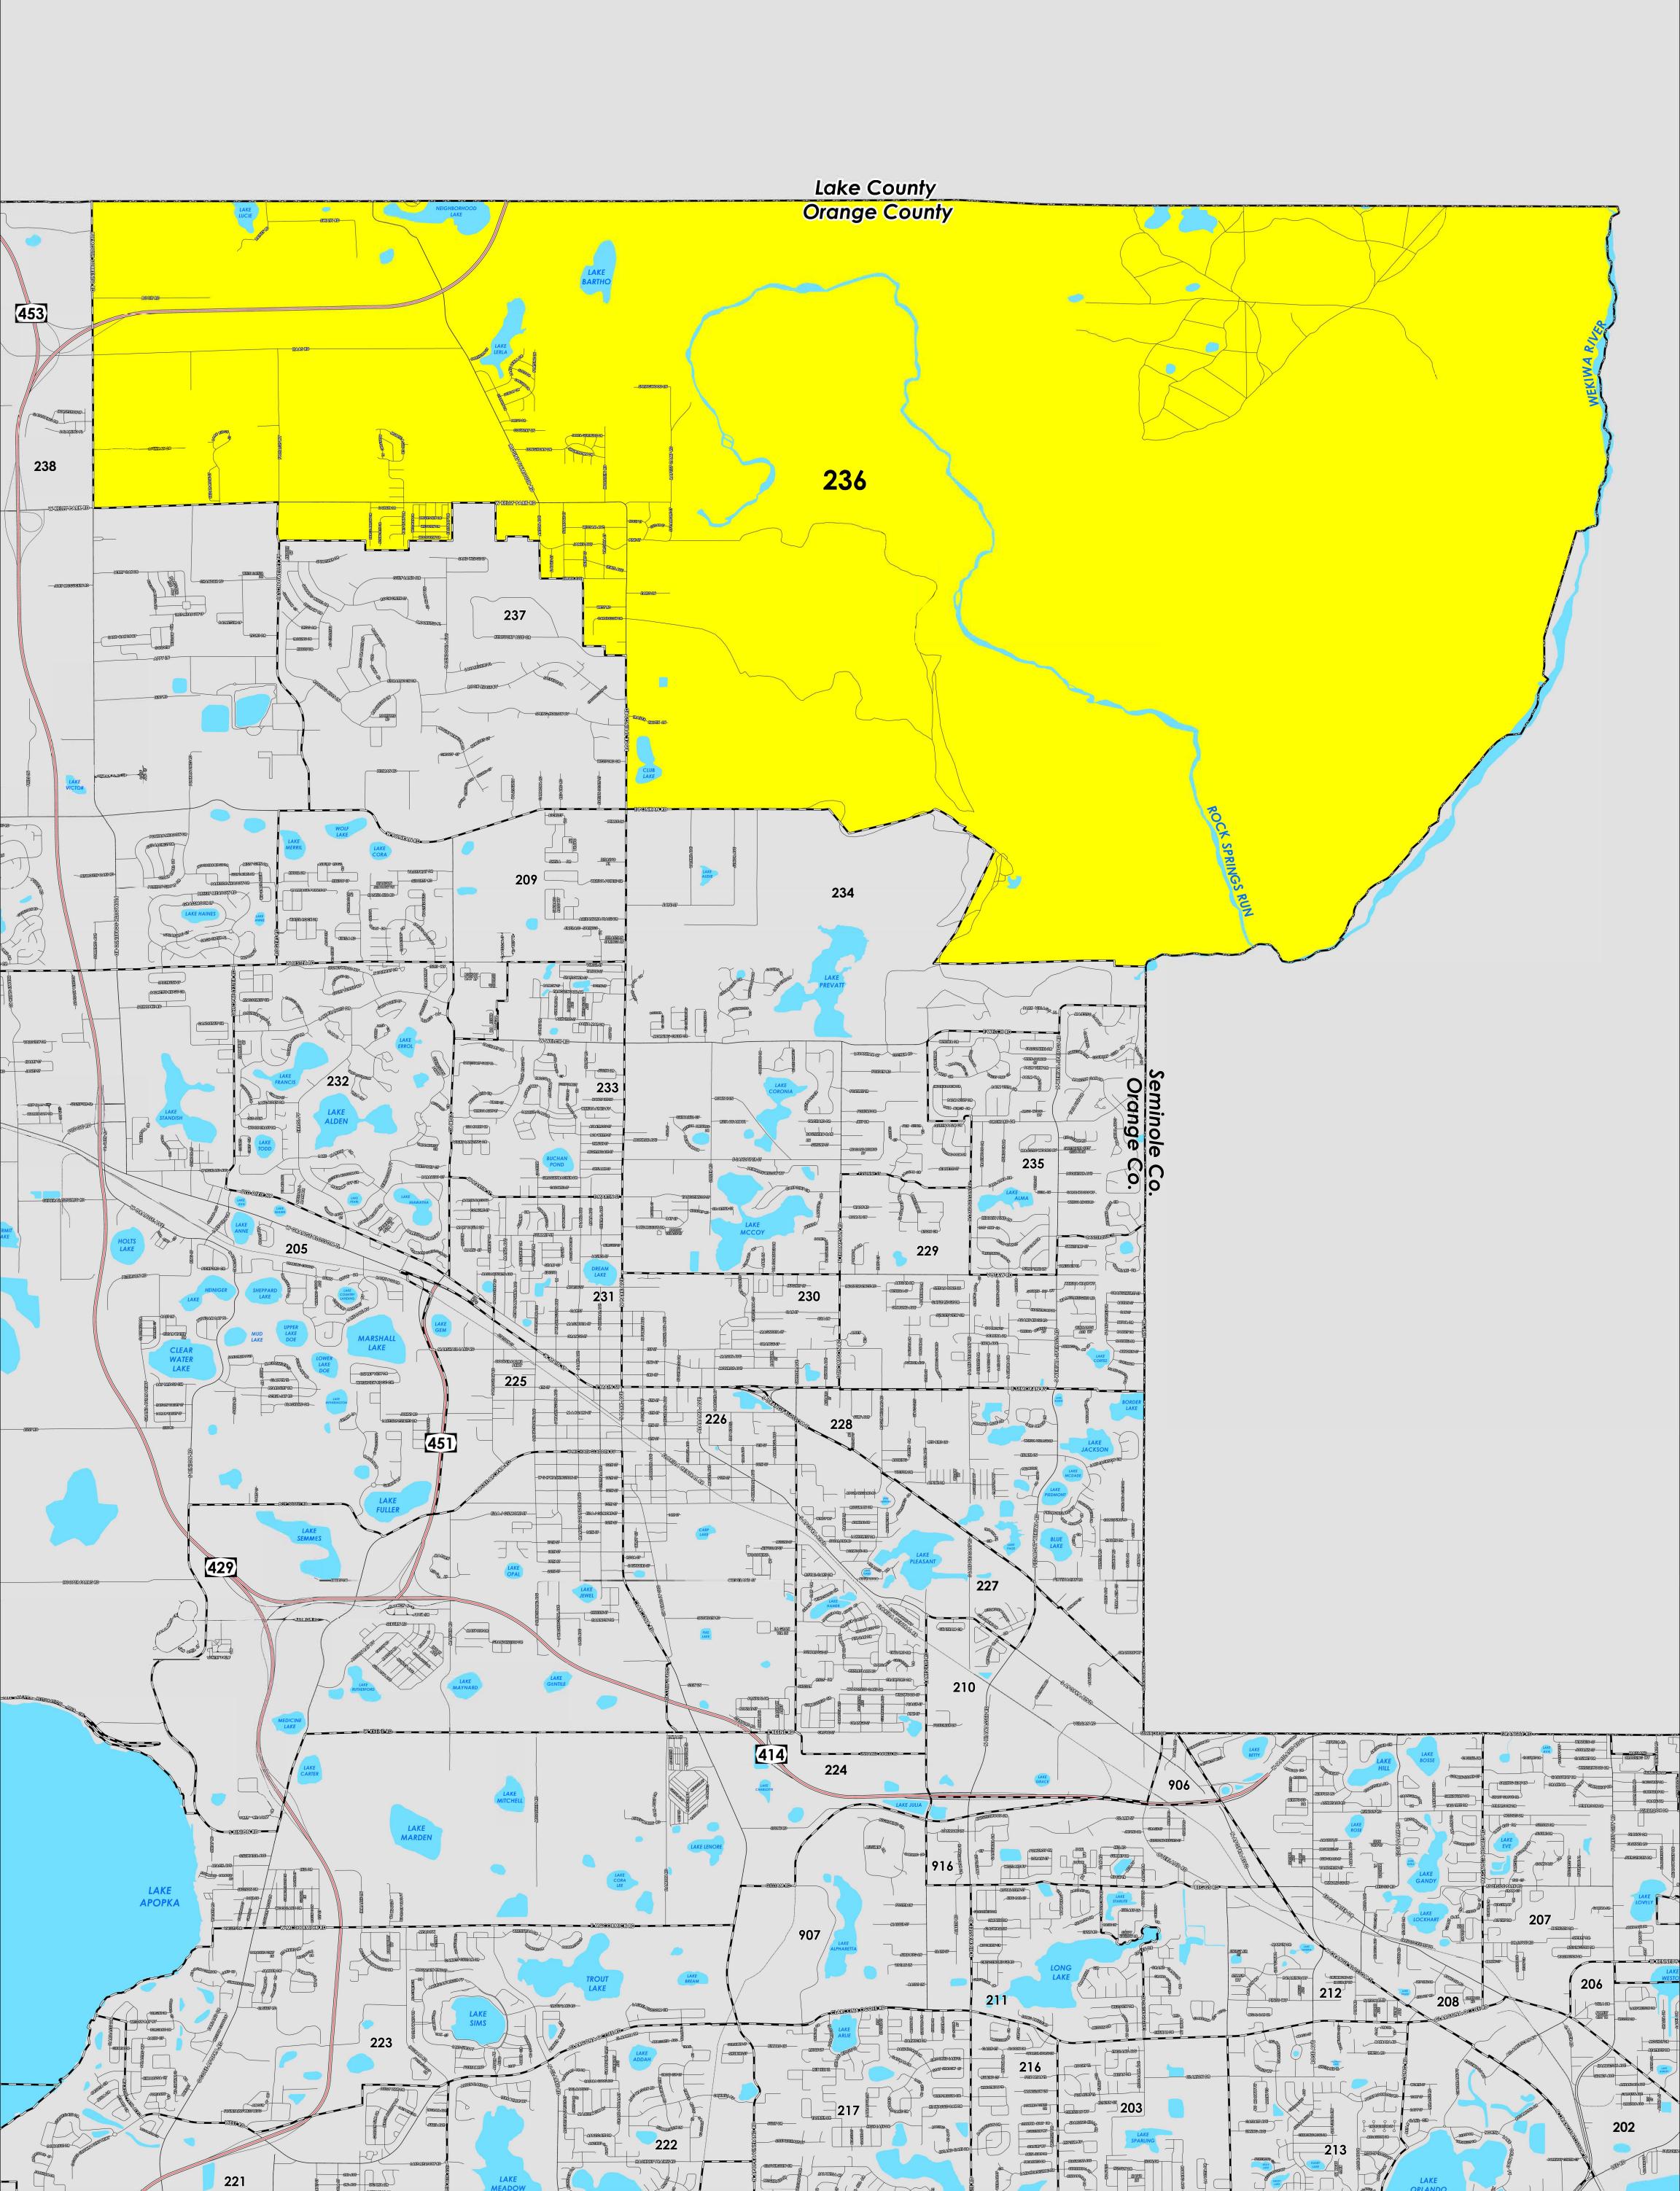

Precinct 236 (2024) northern boundary follows along the Lake/Orange County border. The western boundary follows along Plymouth Sorrento Road and then zig zags down to Rock Springs Road. The southern boundary follows along West Kelly Park Road and continues onto East Ponkan Road then extends to the Wekiwa River. The eastern boundary follows along the Wekiwa River.