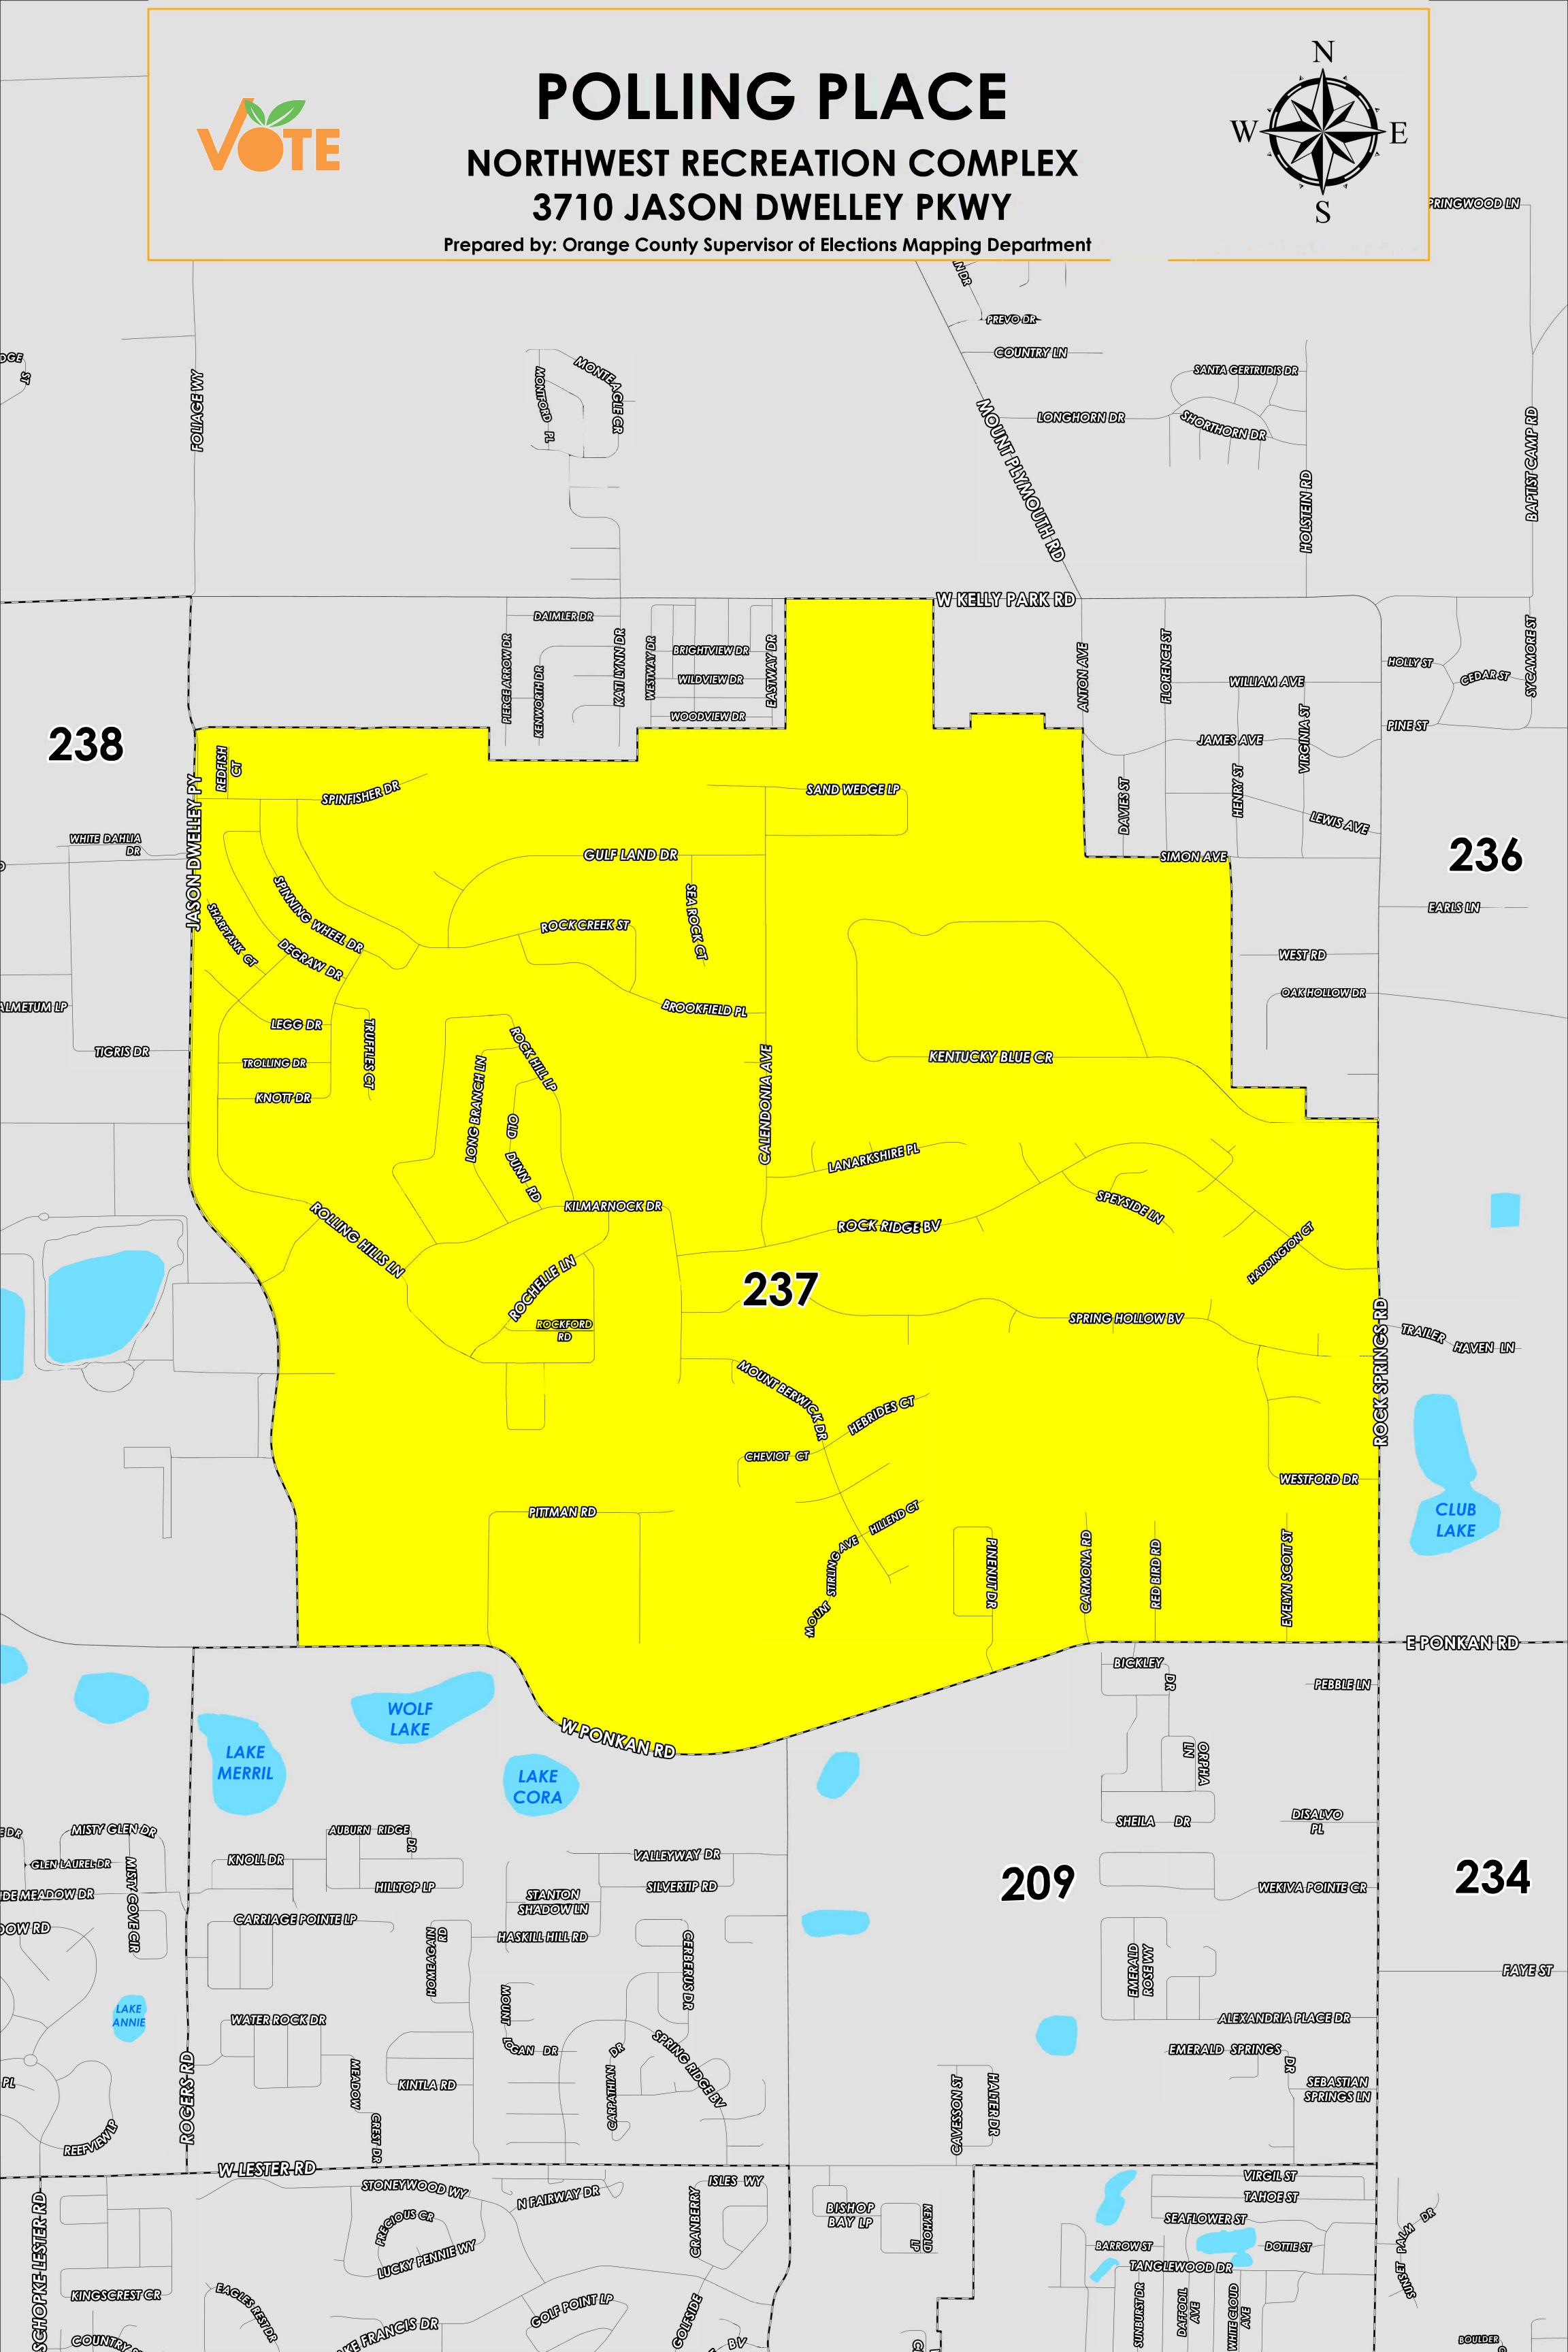

The Polling Place for Precinct 237 is Northwest Recreation Complex at 3710 Jason Dwelley Parkway.

Precinct 237 (2024) northern boundary follows parallel north of Spinfisher Drive, then continues to Woodview drive and extends to West Kelly Park Road and zig zags to West Simon Avenue. The western boundary follows along Jason Dwelley Parkway, the southern boundary follows along West Ponkan Road, and the eastern boundary follows along Rock Springs Road and zig zags north of Kentucky Blue Circle to Anton Avenue.

This map was produced by the Orange County Supervisor of Elections Mapping Department. Additional voter information can be found <u>on our website</u>.