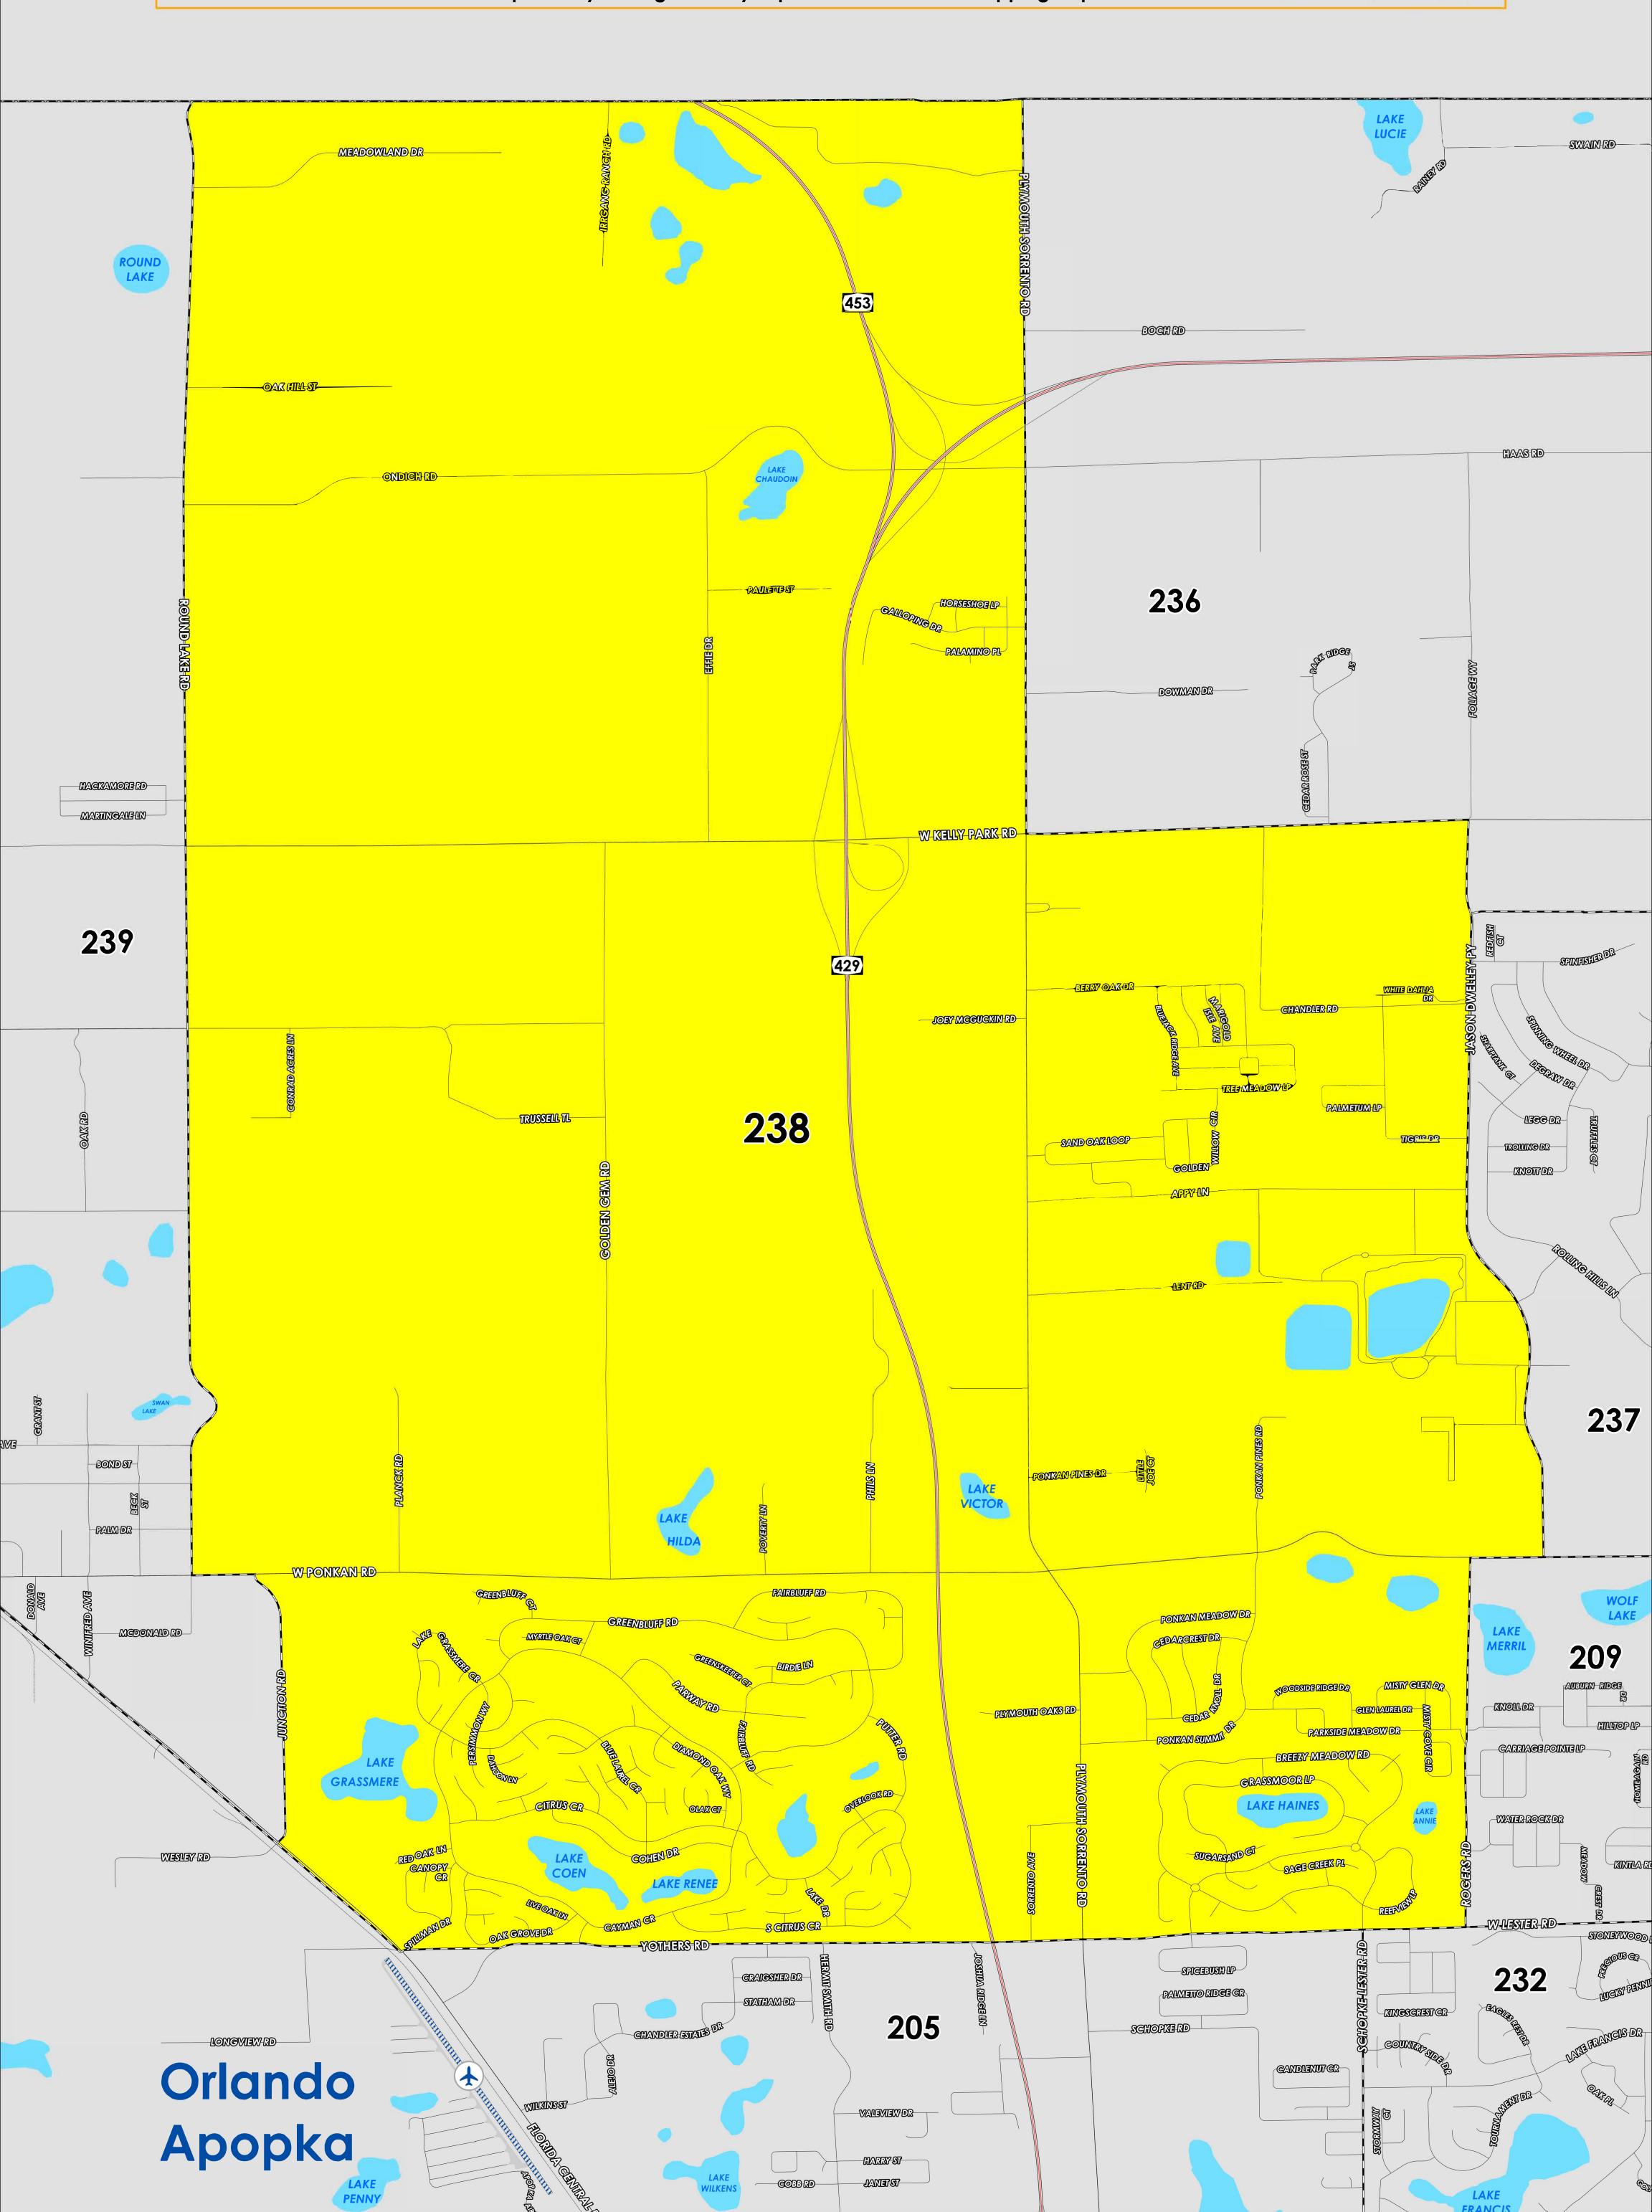

## POLLING PLACE

## NOCIA 4253 W PONKAN RD

Prepared by: Orange County Supervisor of Elections Mapping Department

The Polling Place for Precinct 238 is NOCIA at 4253 W Ponkan Road.

Precinct 238 (2024) northern boundary follows along Lake/Orange County border, the western boundary follows along Round Lake Road and continues onto Junction Road and a section of North Orange Blossom Trail. The southern boundary follows along Yothers Road to West Lester Road, and the eastern boundary follows along Rogers Road, then extends to Jason Dwelley Parkway and Plymouth Sorrento Road.

Precinct 238A is with district assignments of U.S. Congress 11, State Senate 15, State House 39, County Commission 2, and School Board 7.

Precinct 238B is with district assignments of U.S. Congress 11, State Senate 15, State House 39, County Commission 2, School Board 7 and Special District 34.

Precinct 238C is with district assignments of U.S. Congress 11, State Senate 15, State House 39, County Commission 2, School Board 7 and Special District 36.

For more detailed views of other county and municipal precincts, <u>visit the District and Precinct Maps</u> <u>page</u>. For more information about precinct boundaries, contact the <u>Orange County Supervisor of Elections office</u>