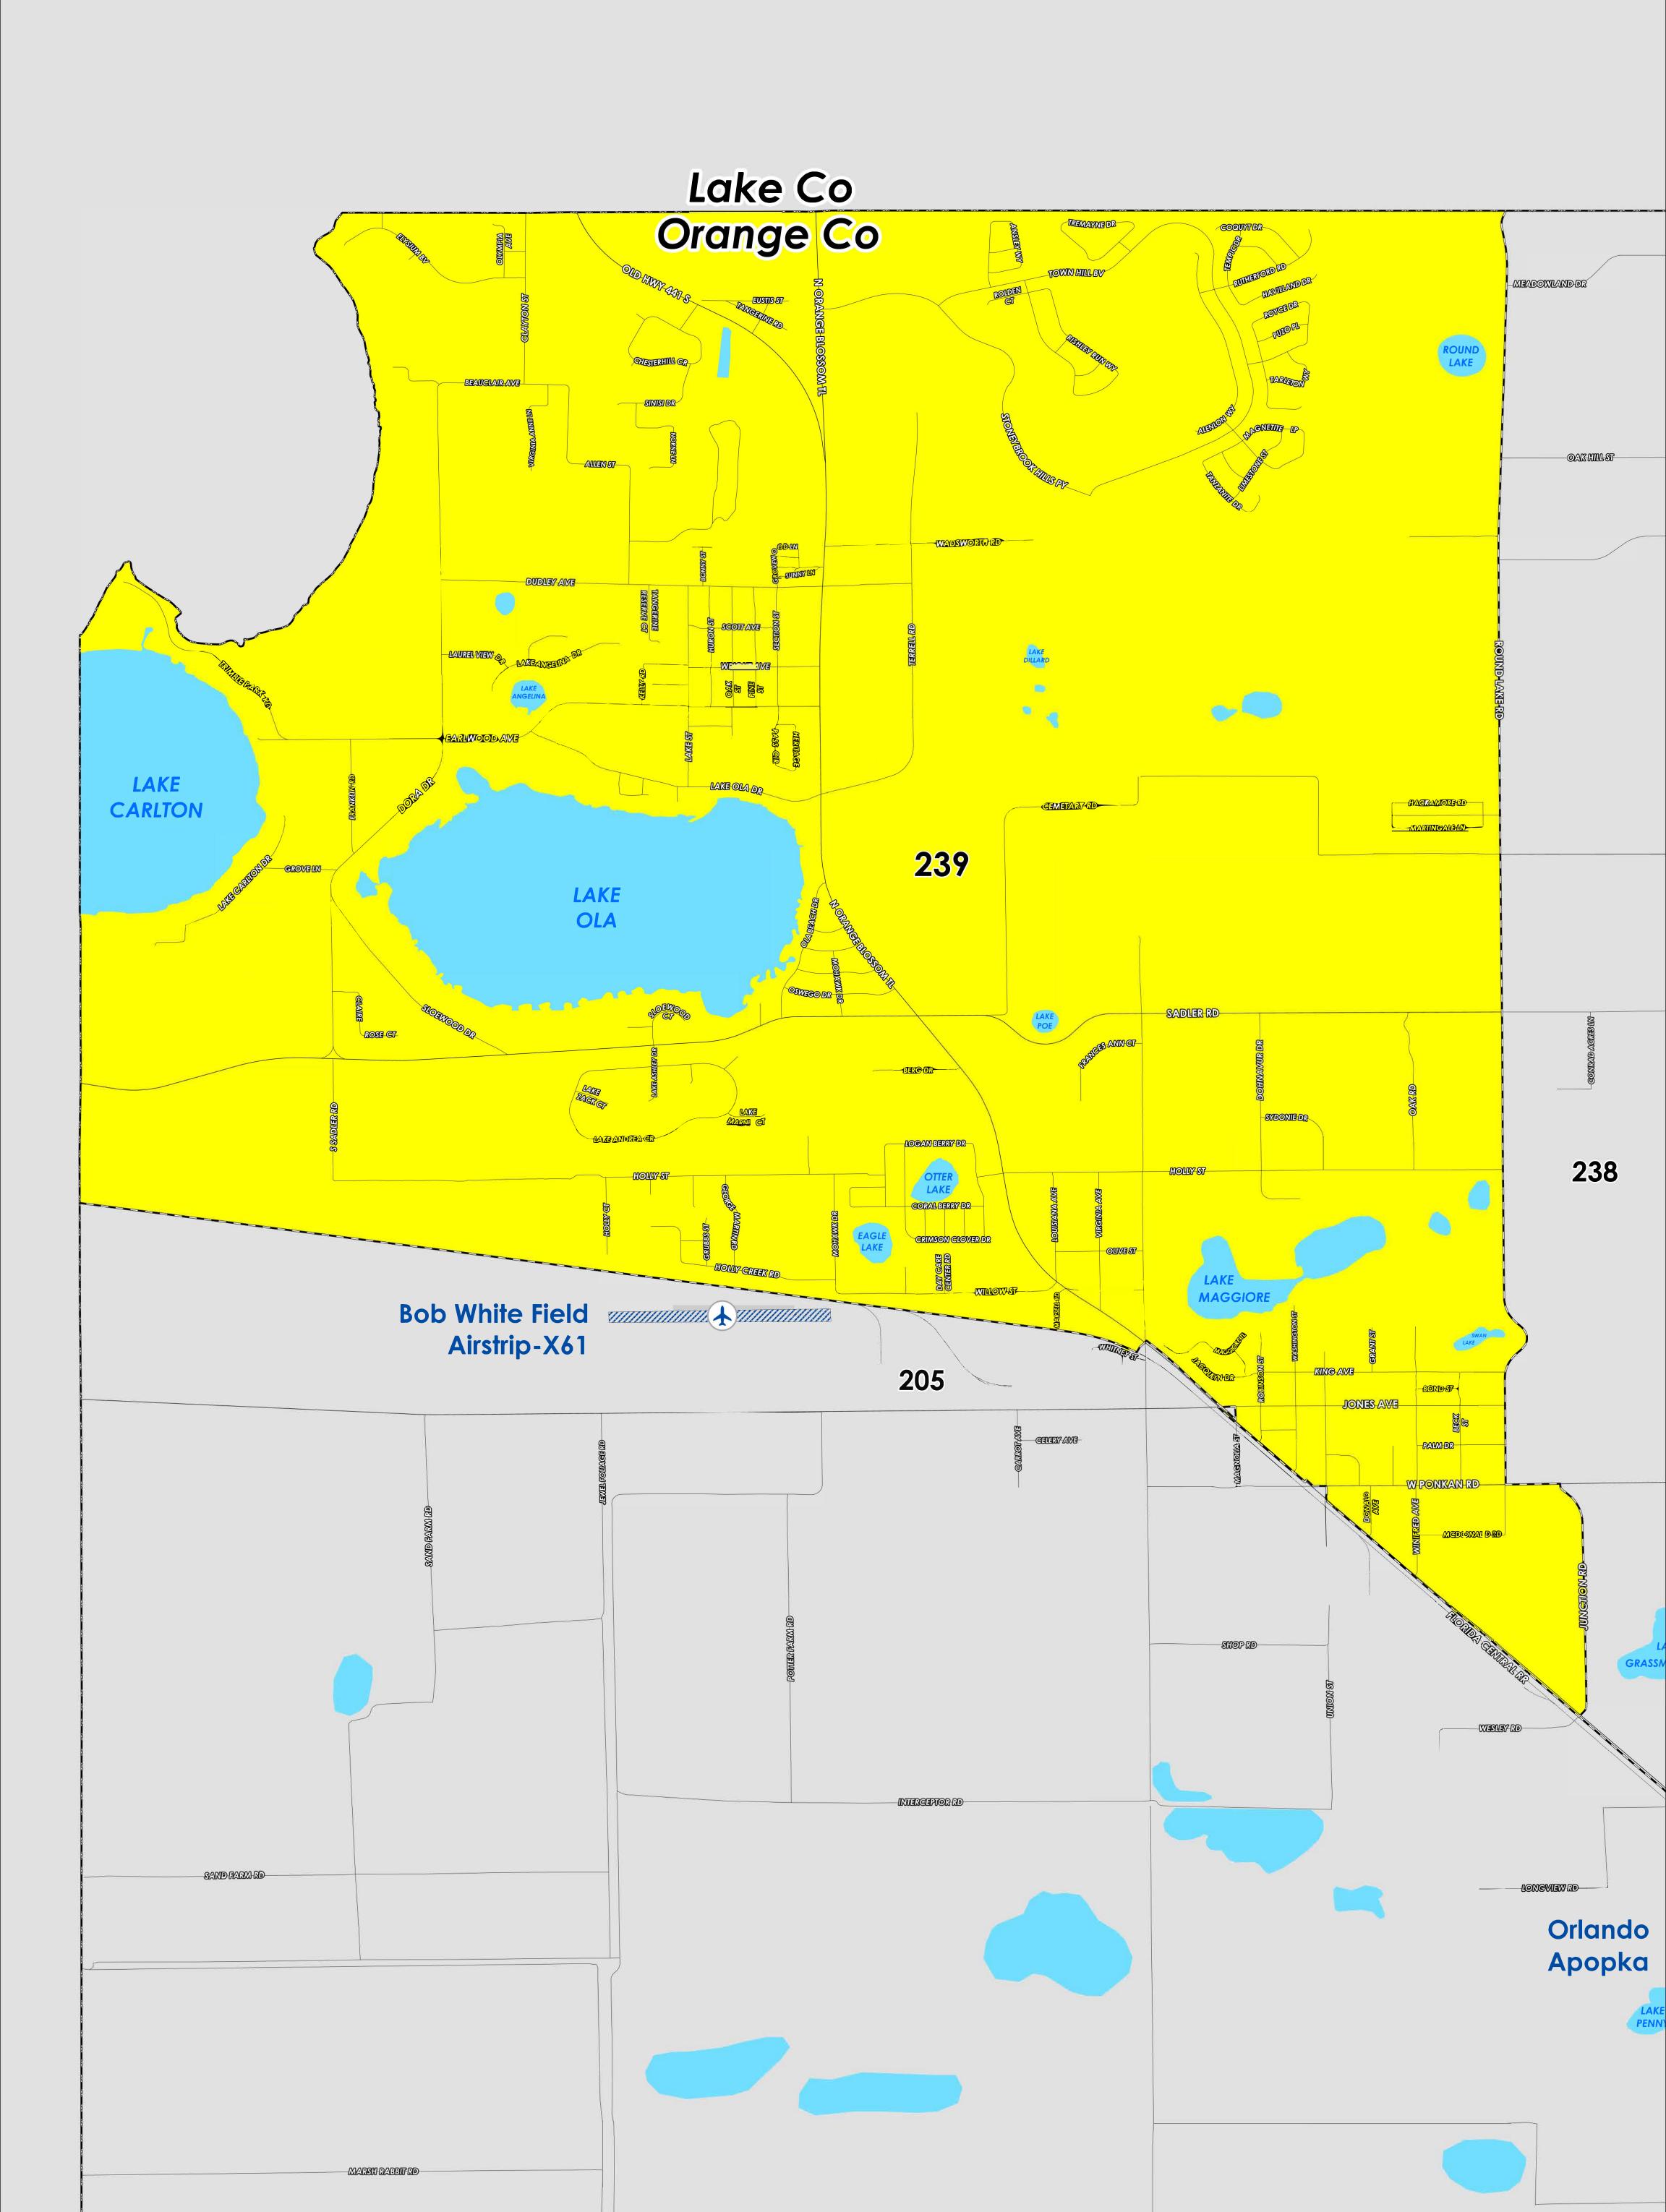

## ZELLWOOD UNITED METHODIST CHURCH 3204 UNION ST

Prepared by: Orange County Supervisor of Elections Mapping Department

The Polling Place for Precinct 239 is Zellwood United Methodist Church at 3204 Union Street.

Precinct 239 (2024) northern and western boundary follows along Lake/Orange County border, the southern boundary follows parallel north of Jones Avenue and continues onto North Orange Blossom Trail, and the eastern boundary follows along Junction Road and continues onto Round Lake Road.

Precinct 239S is with district assignments of U.S. Congress 11, State Senate 15, State House 39, County Commission 2, and School Board 7.

For more detailed views of other county and municipal precincts, <u>visit the District and Precinct Maps</u> <u>page</u>. For more information about precinct boundaries, contact the <u>Orange County Supervisor of Elections office</u>